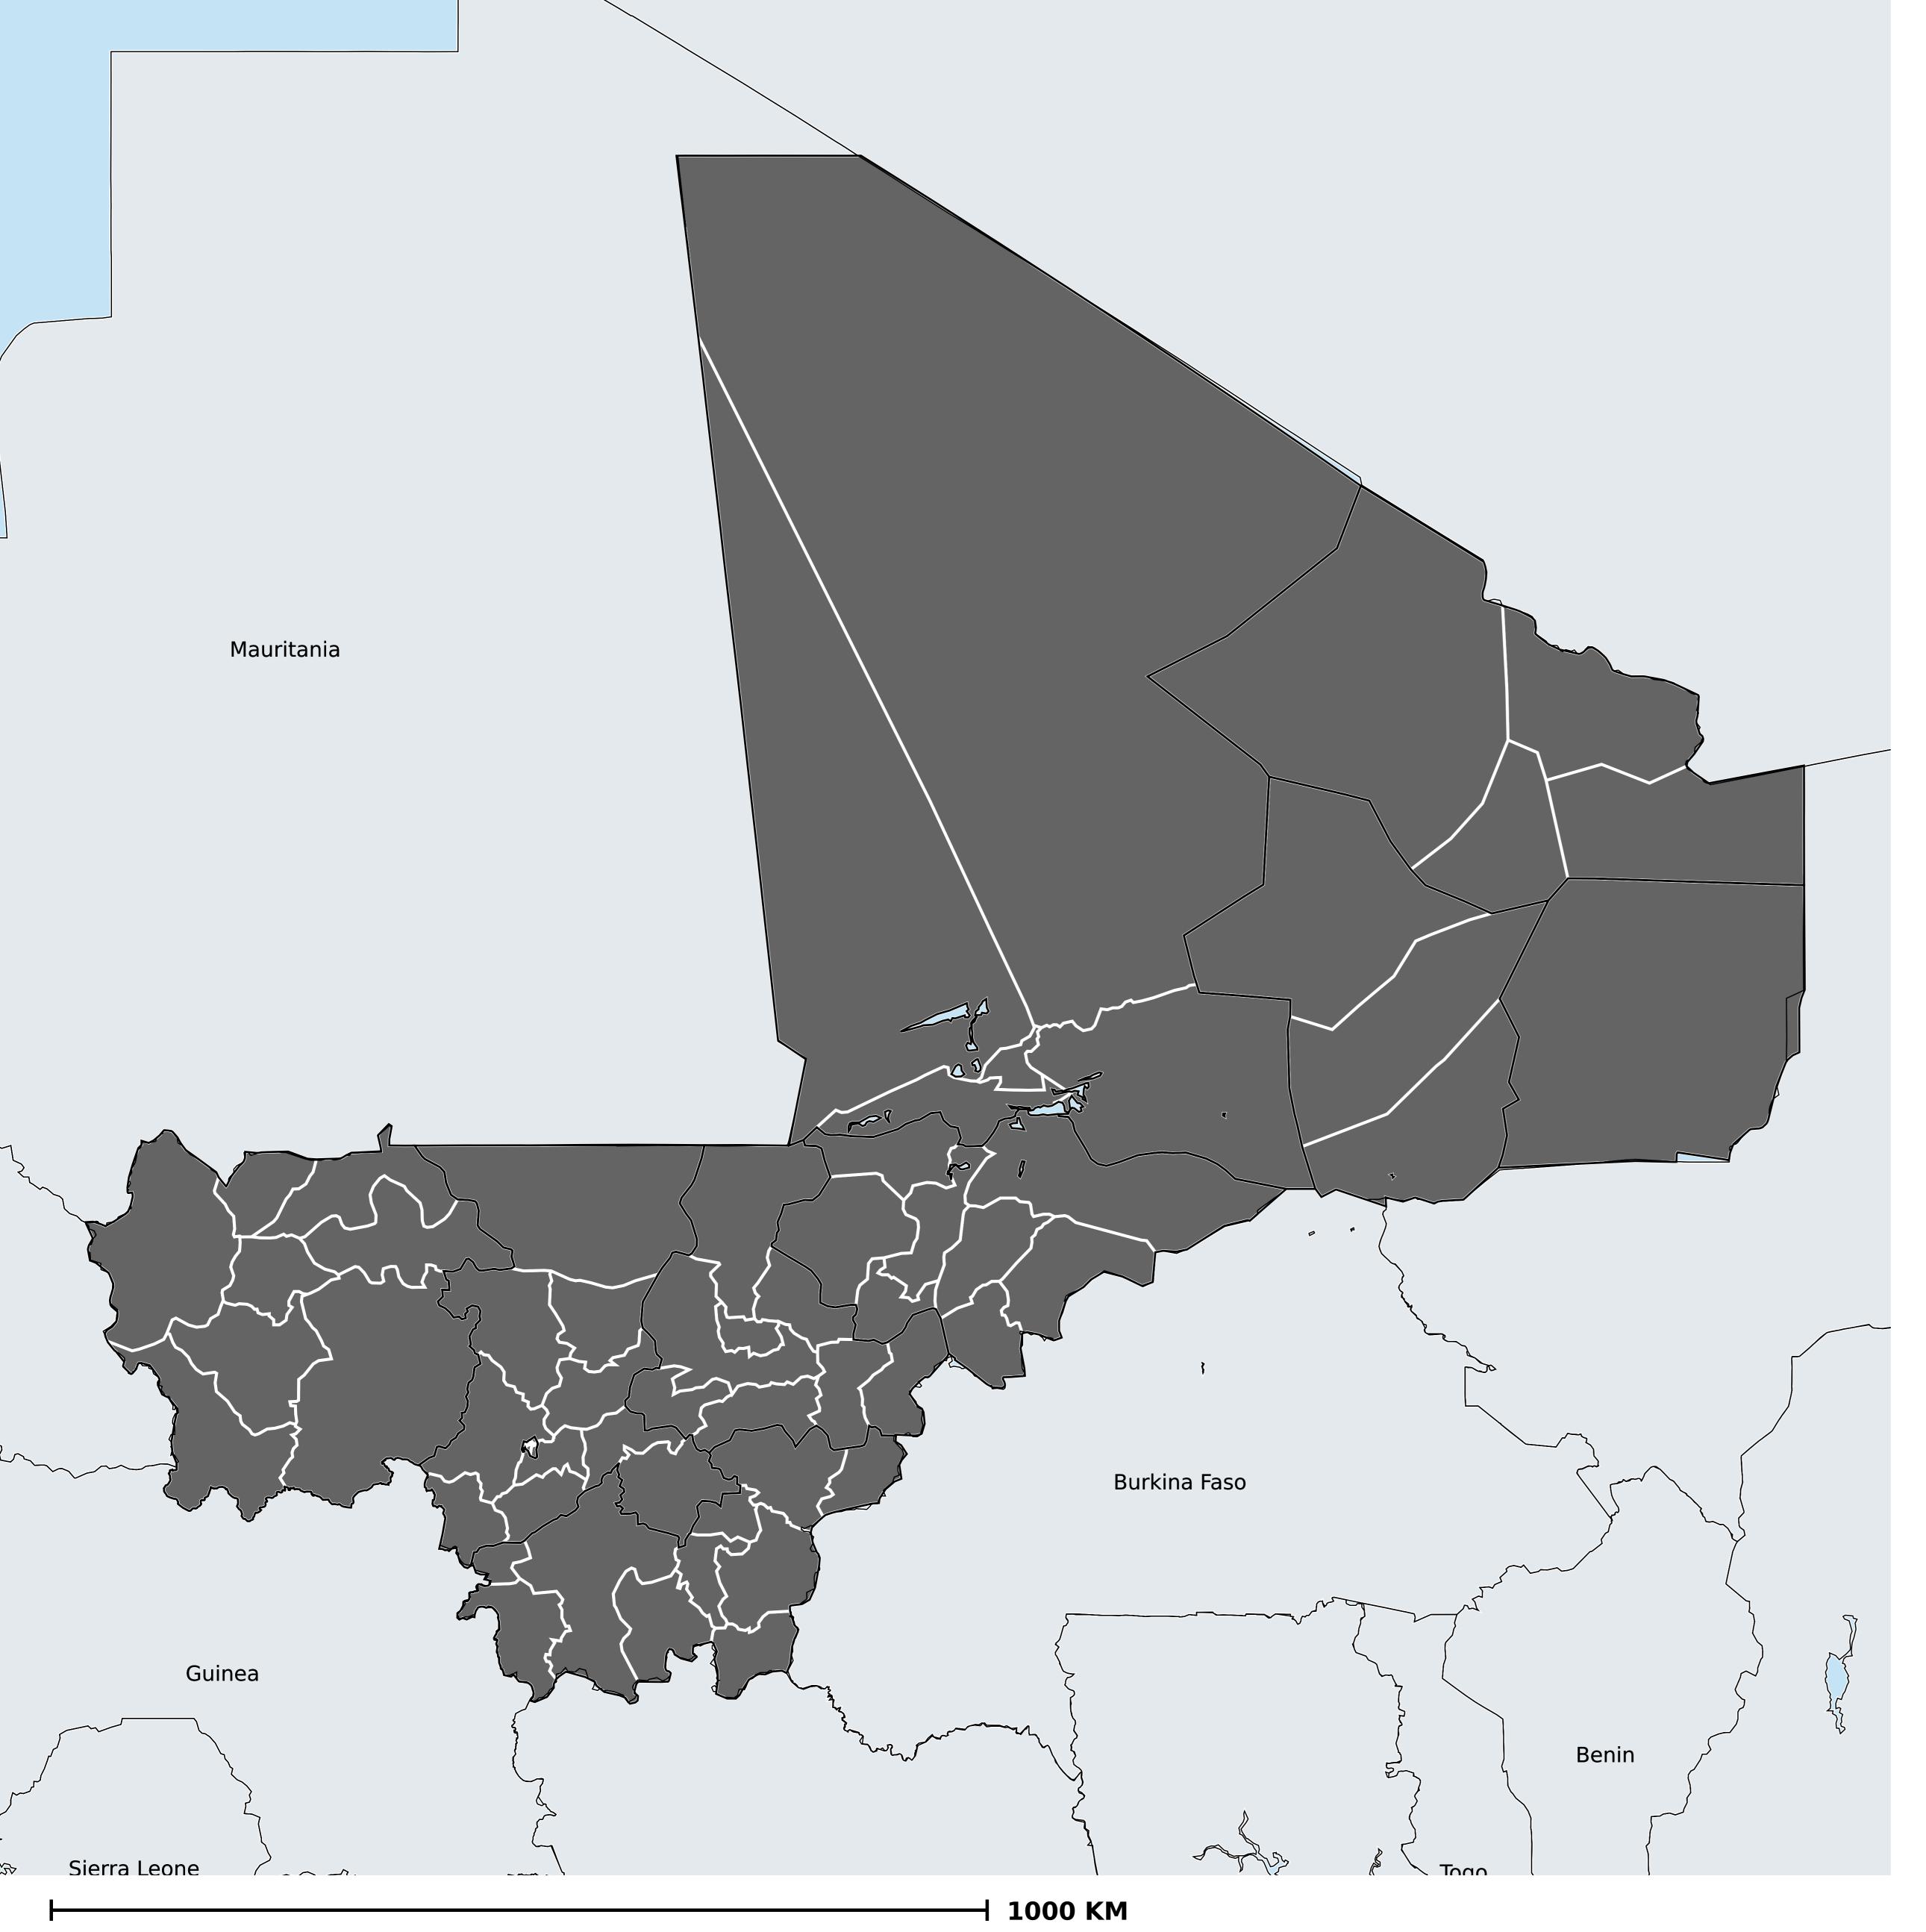

## Mali (2013)

Therapeutic MDA/PC coverage of Lymphatic filariasis

Lymphatic filariasis > MDA/PC coverage > Therapeutic coverage

Non-endemic
Endemicity unknown
MDA not delivered - Endemic
< 65% coverage</li>
≥65% coverage
Under post-intervention surveillance
No data available

Boundaries, names and designations used here do not imply expression of WHO opinion concerning the legal status of any country, territory or area, or of its authorities, or concerning delimitation of frontiers or boundaries. Dotted / dashed lines represent approximate border lines for which there may not yet be full agreement.

## **Data Source:**

Data provided by health ministries to ESPEN through WHO reporting processes. All reasonable precautions have been taken to verify this information

Copyright 2023 WHO. All rights reserved. Generated 18 September 2023