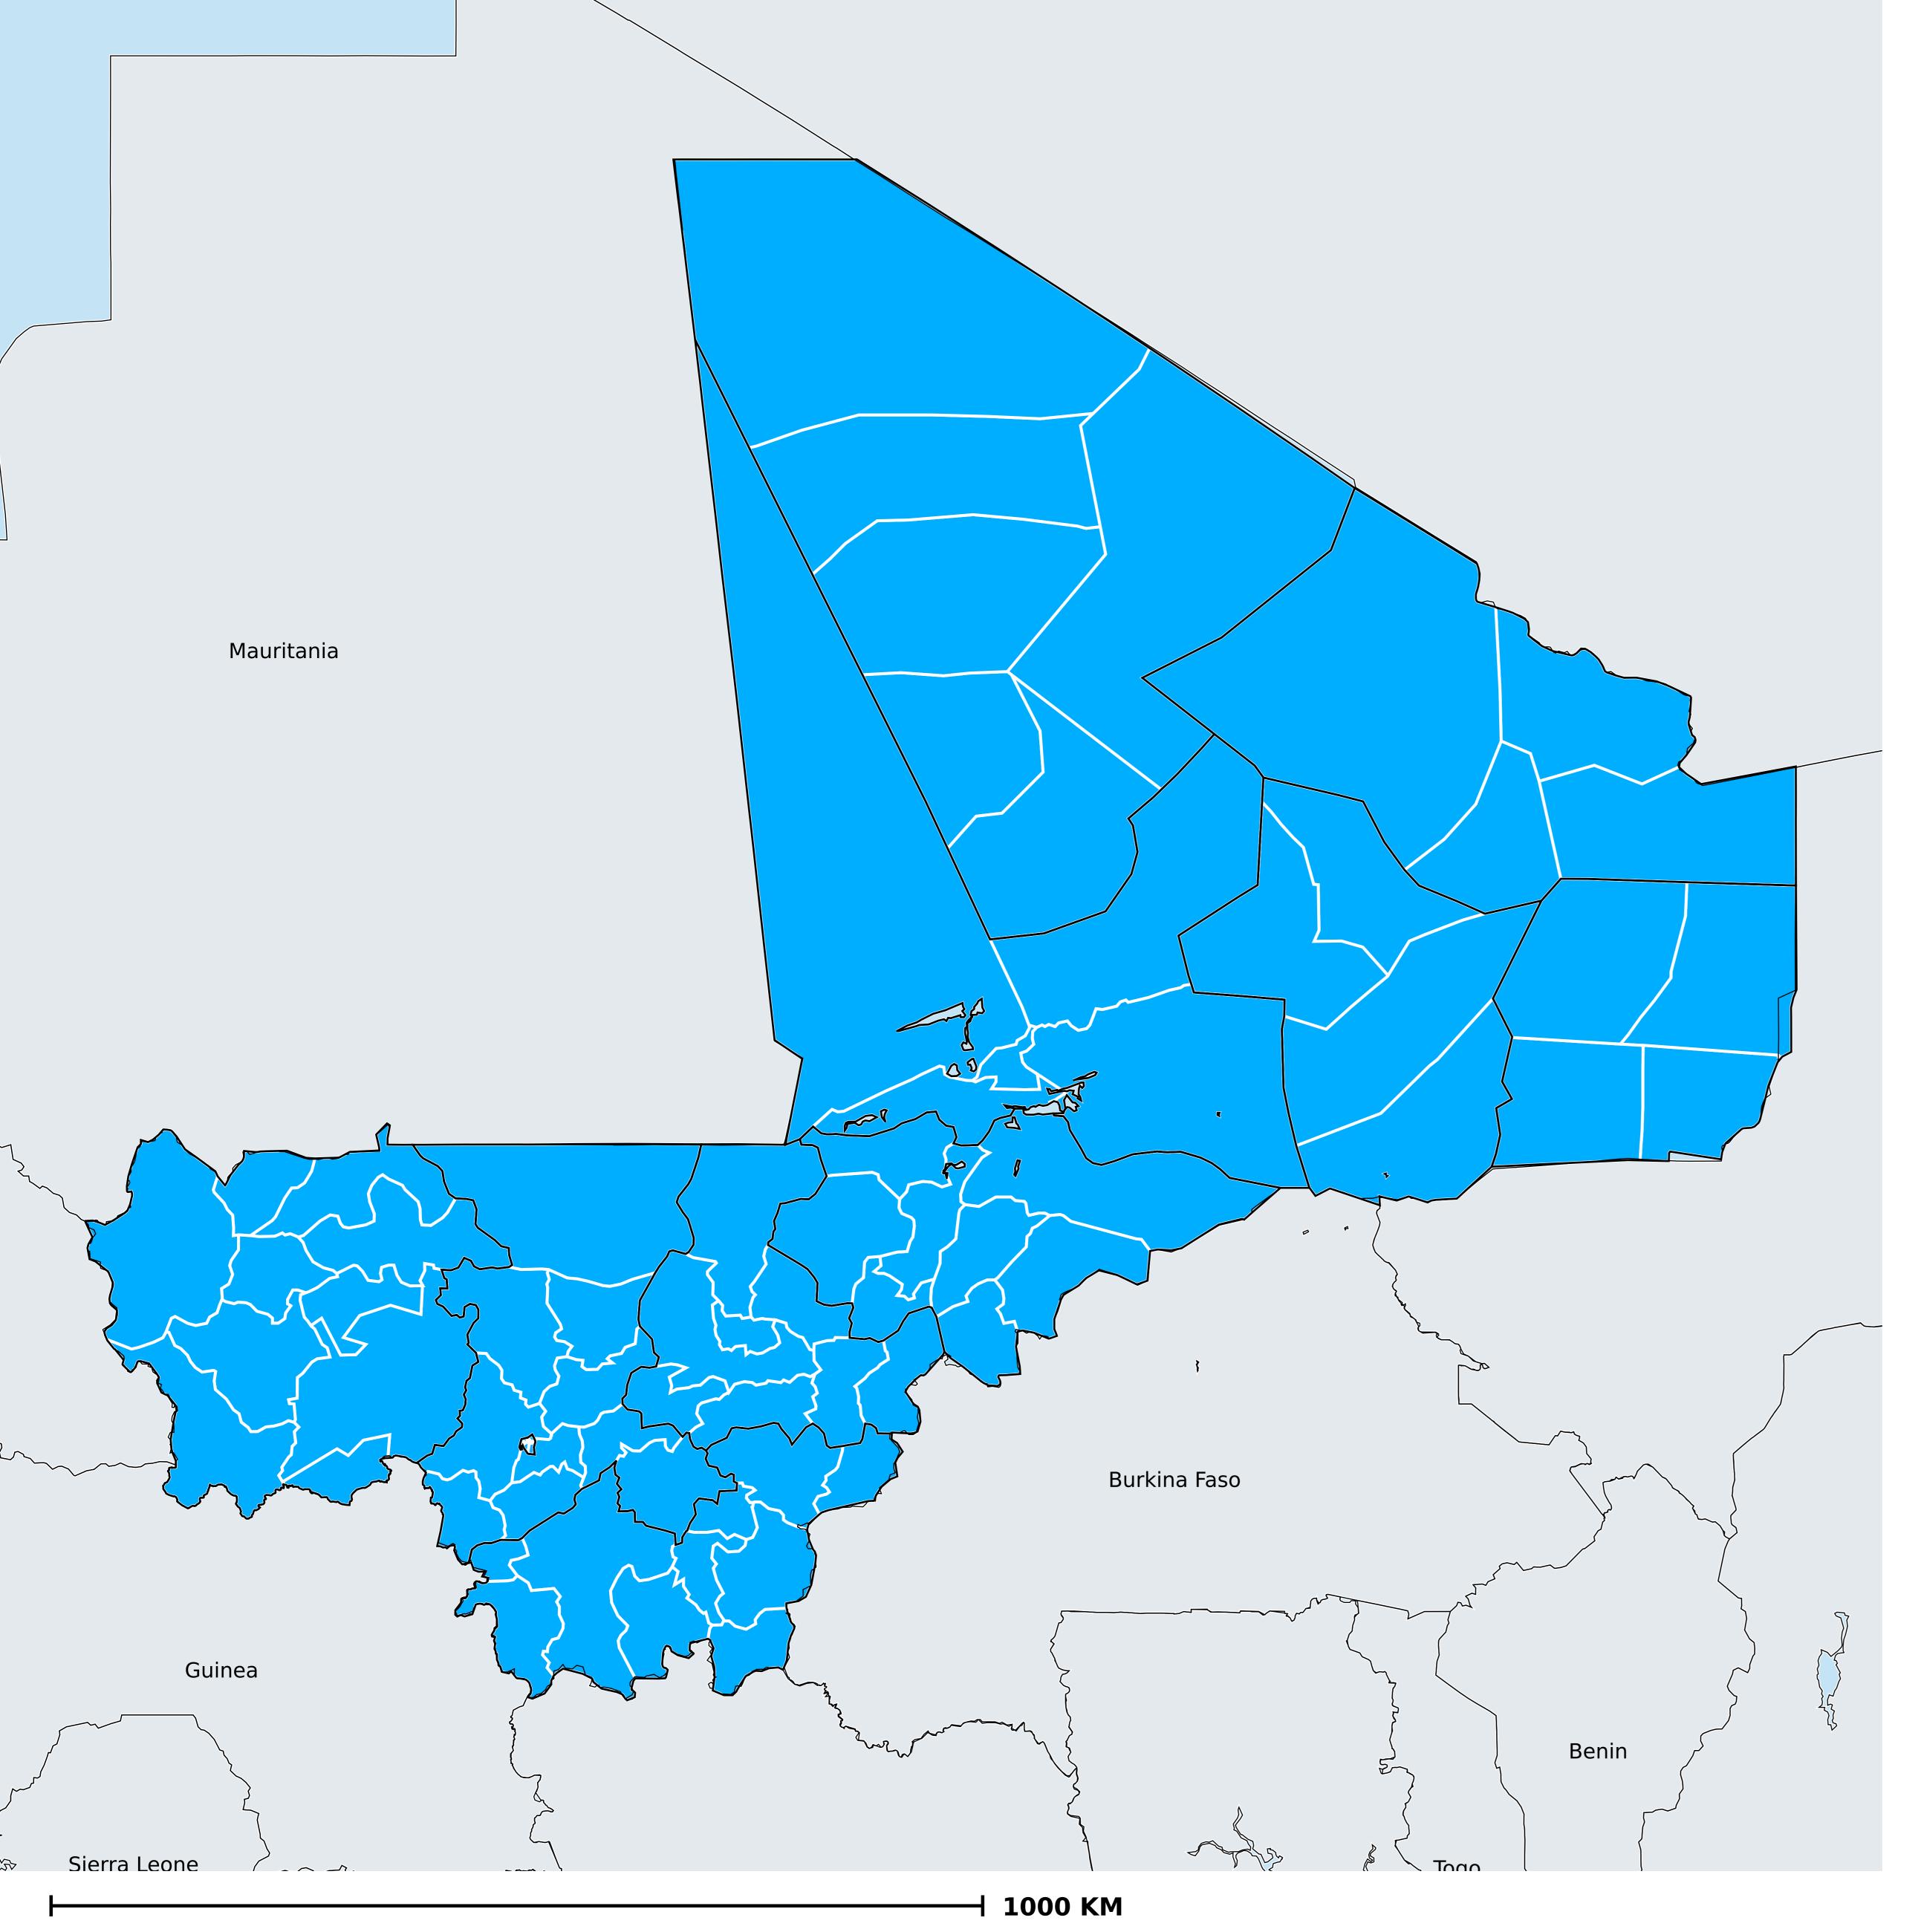

## Mali (2022)

Geographic MDA/PC coverage of Lymphatic filariasis

Lymphatic filariasis > MDA/PC coverage > Geographic coverage

Non-endemic
Endemicity unknown
MDA not delivered - Endemic
MDA not delivered - under IA
MDA delivered
Under post-intervention surveillance
No data available

Boundaries, names and designations used here do not imply expression of WHO opinion concerning the legal status of any country, territory or area, or of its authorities, or concerning delimitation of frontiers or boundaries. Dotted / dashed lines represent approximate border lines for which there may not yet be full agreement.

## **Data Source:**

Data provided by health ministries to ESPEN through WHO reporting processes. All reasonable precautions have been taken to verify this information

Copyright 2024 WHO. All rights reserved. Generated 23 January 2024