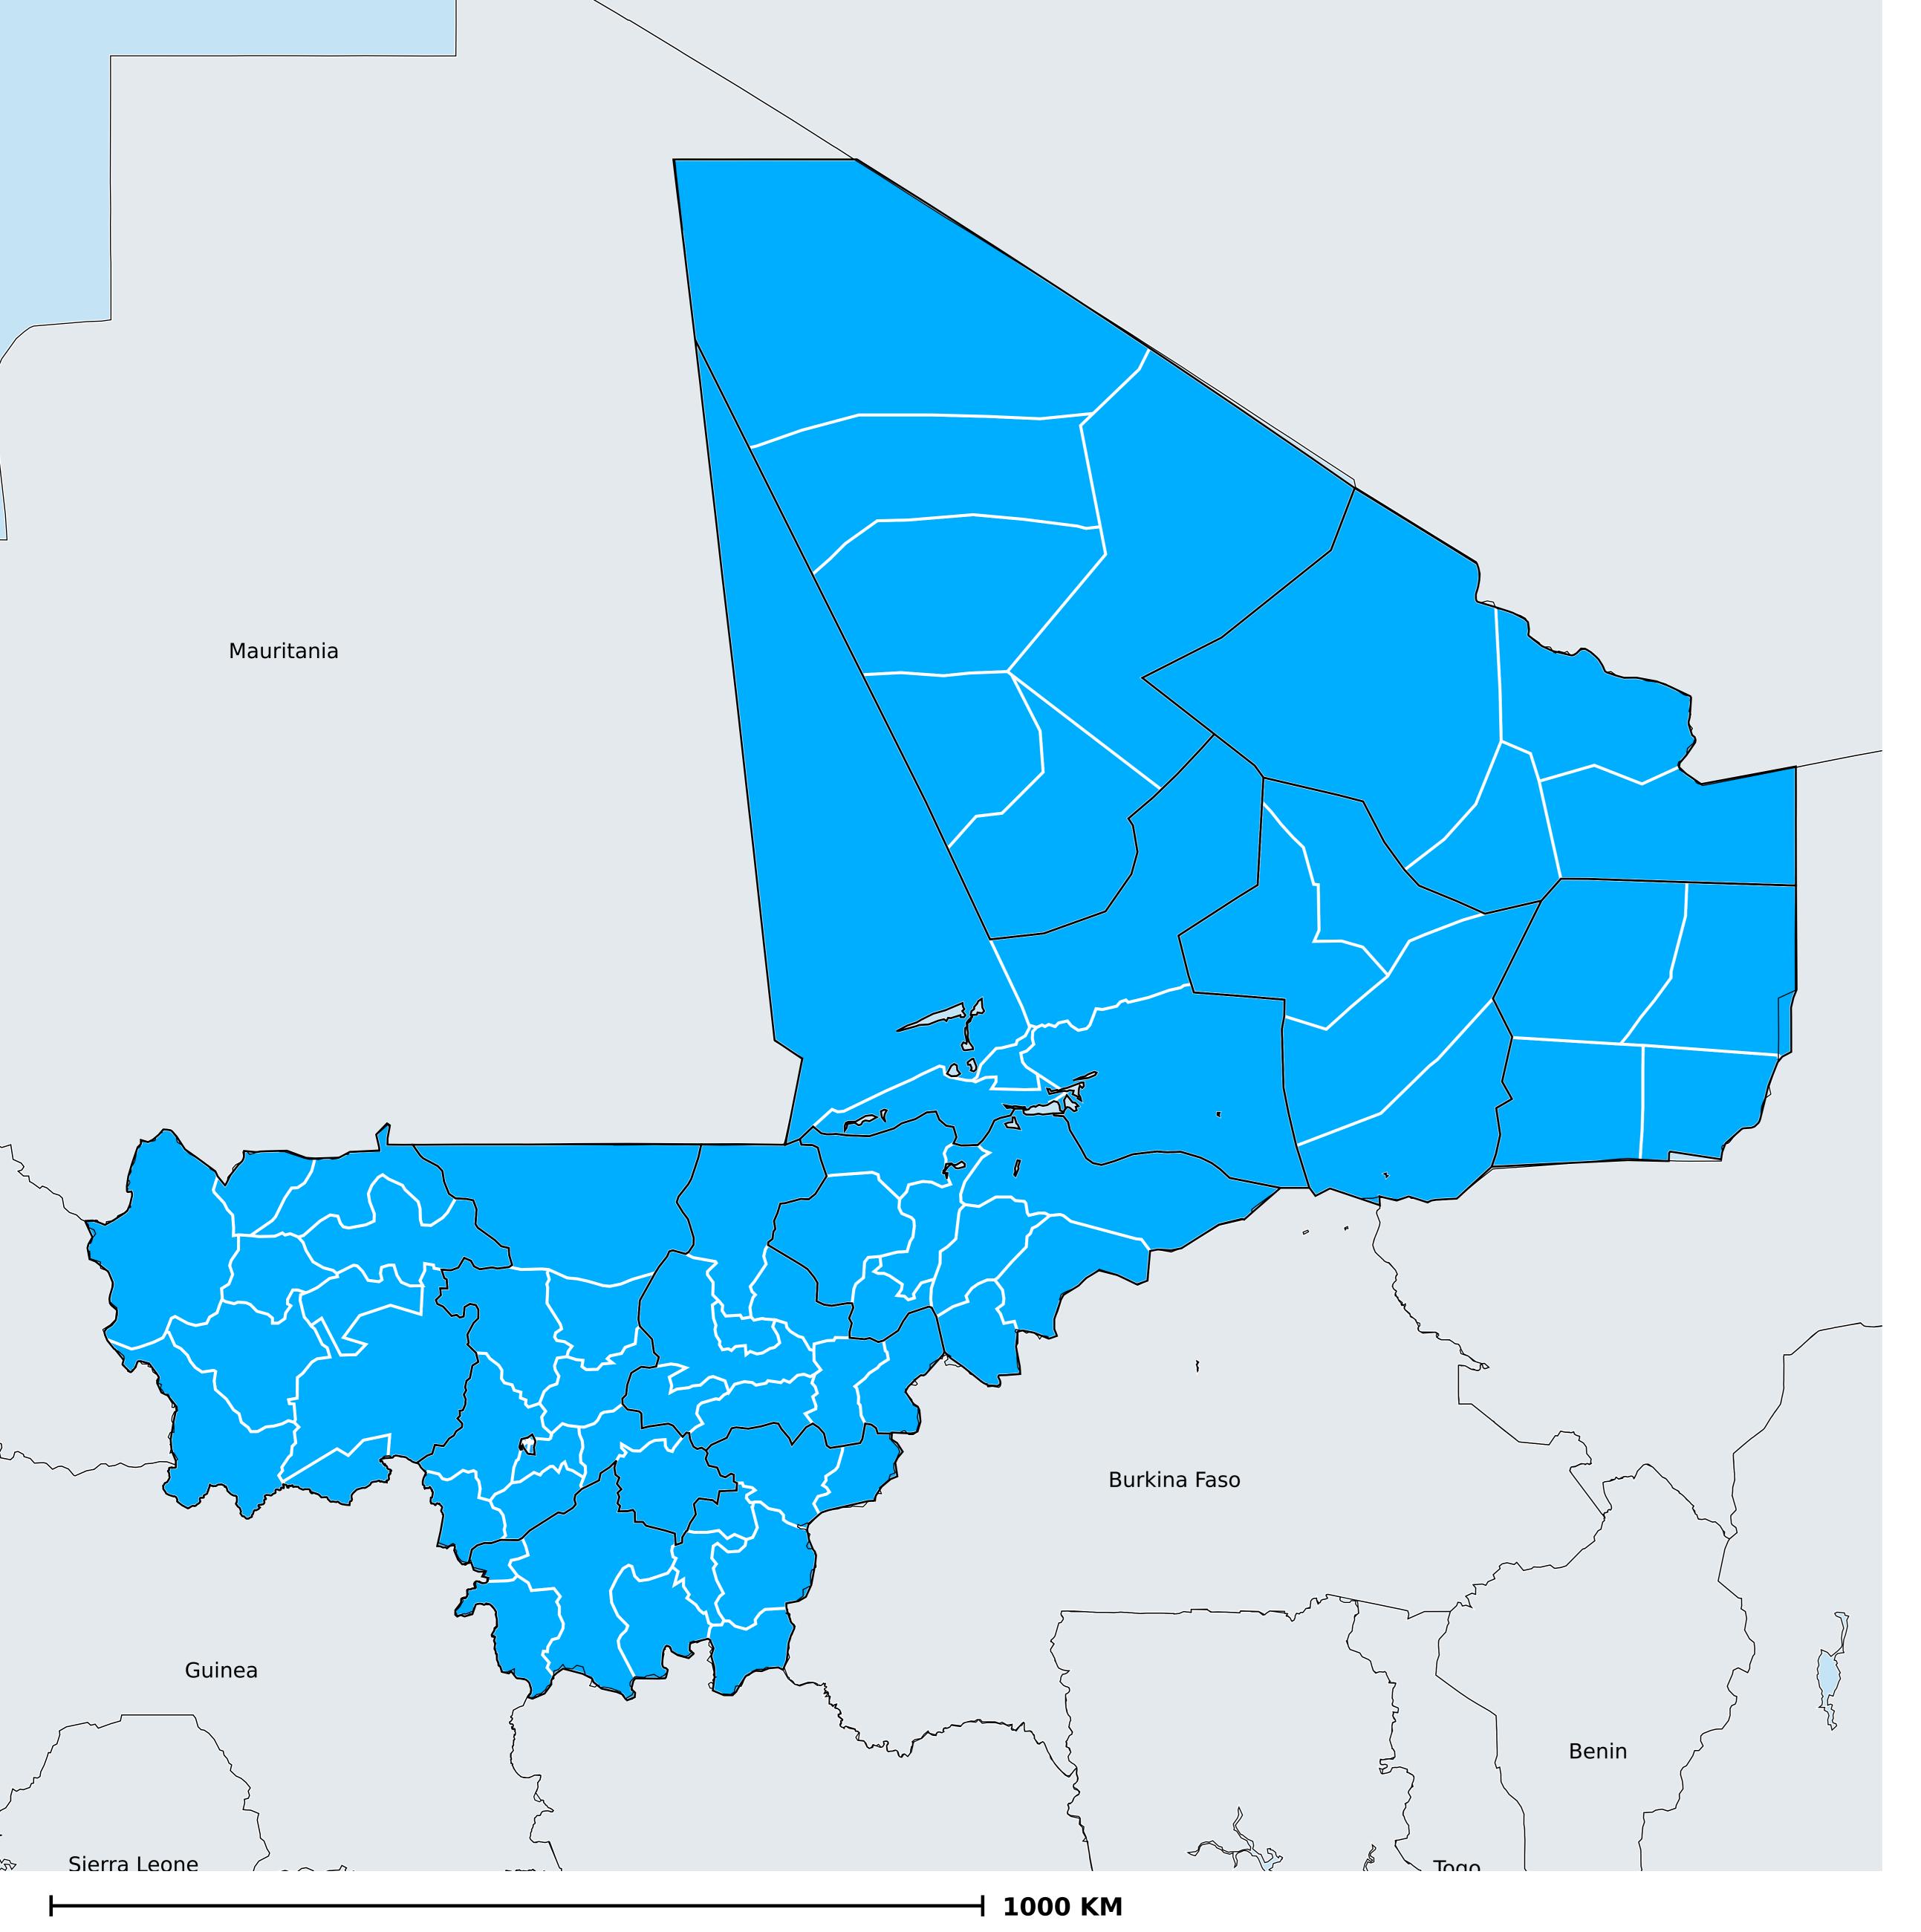

## Mali (2021)

Geographic MDA/PC coverage of Lymphatic filariasis

Lymphatic filariasis > MDA/PC coverage > Geographic coverage

Non-endemic
Endemicity unknown
MDA not delivered - Endemic
MDA not delivered - under IA
MDA delivered
Under post-intervention surveillance
No data available

Boundaries, names and designations used here do not imply expression of WHO opinion concerning the legal status of any country, territory or area, or of its authorities, or concerning delimitation of frontiers or boundaries. Dotted / dashed lines represent approximate border lines for which there may not yet be full agreement.

## **Data Source:**

Data provided by health ministries to ESPEN through WHO reporting processes. All reasonable precautions have been taken to verify this information

Copyright 2024 WHO. All rights reserved. Generated 25 January 2024