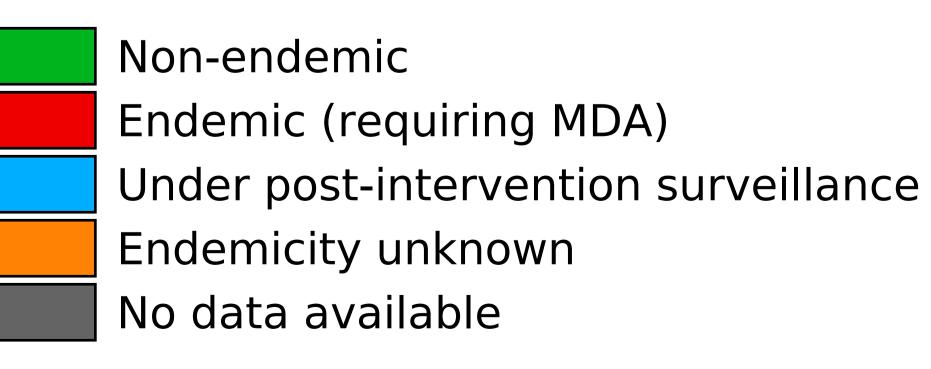

## Lymphatic filariasis > Endemicity

**Data Source:** Data provided by health ministries to ESPEN through WHO reporting processes. All reasonable precautions have been taken to verify this information Copyright 2023 WHO. All rights reserved. Generated 18 September 2023