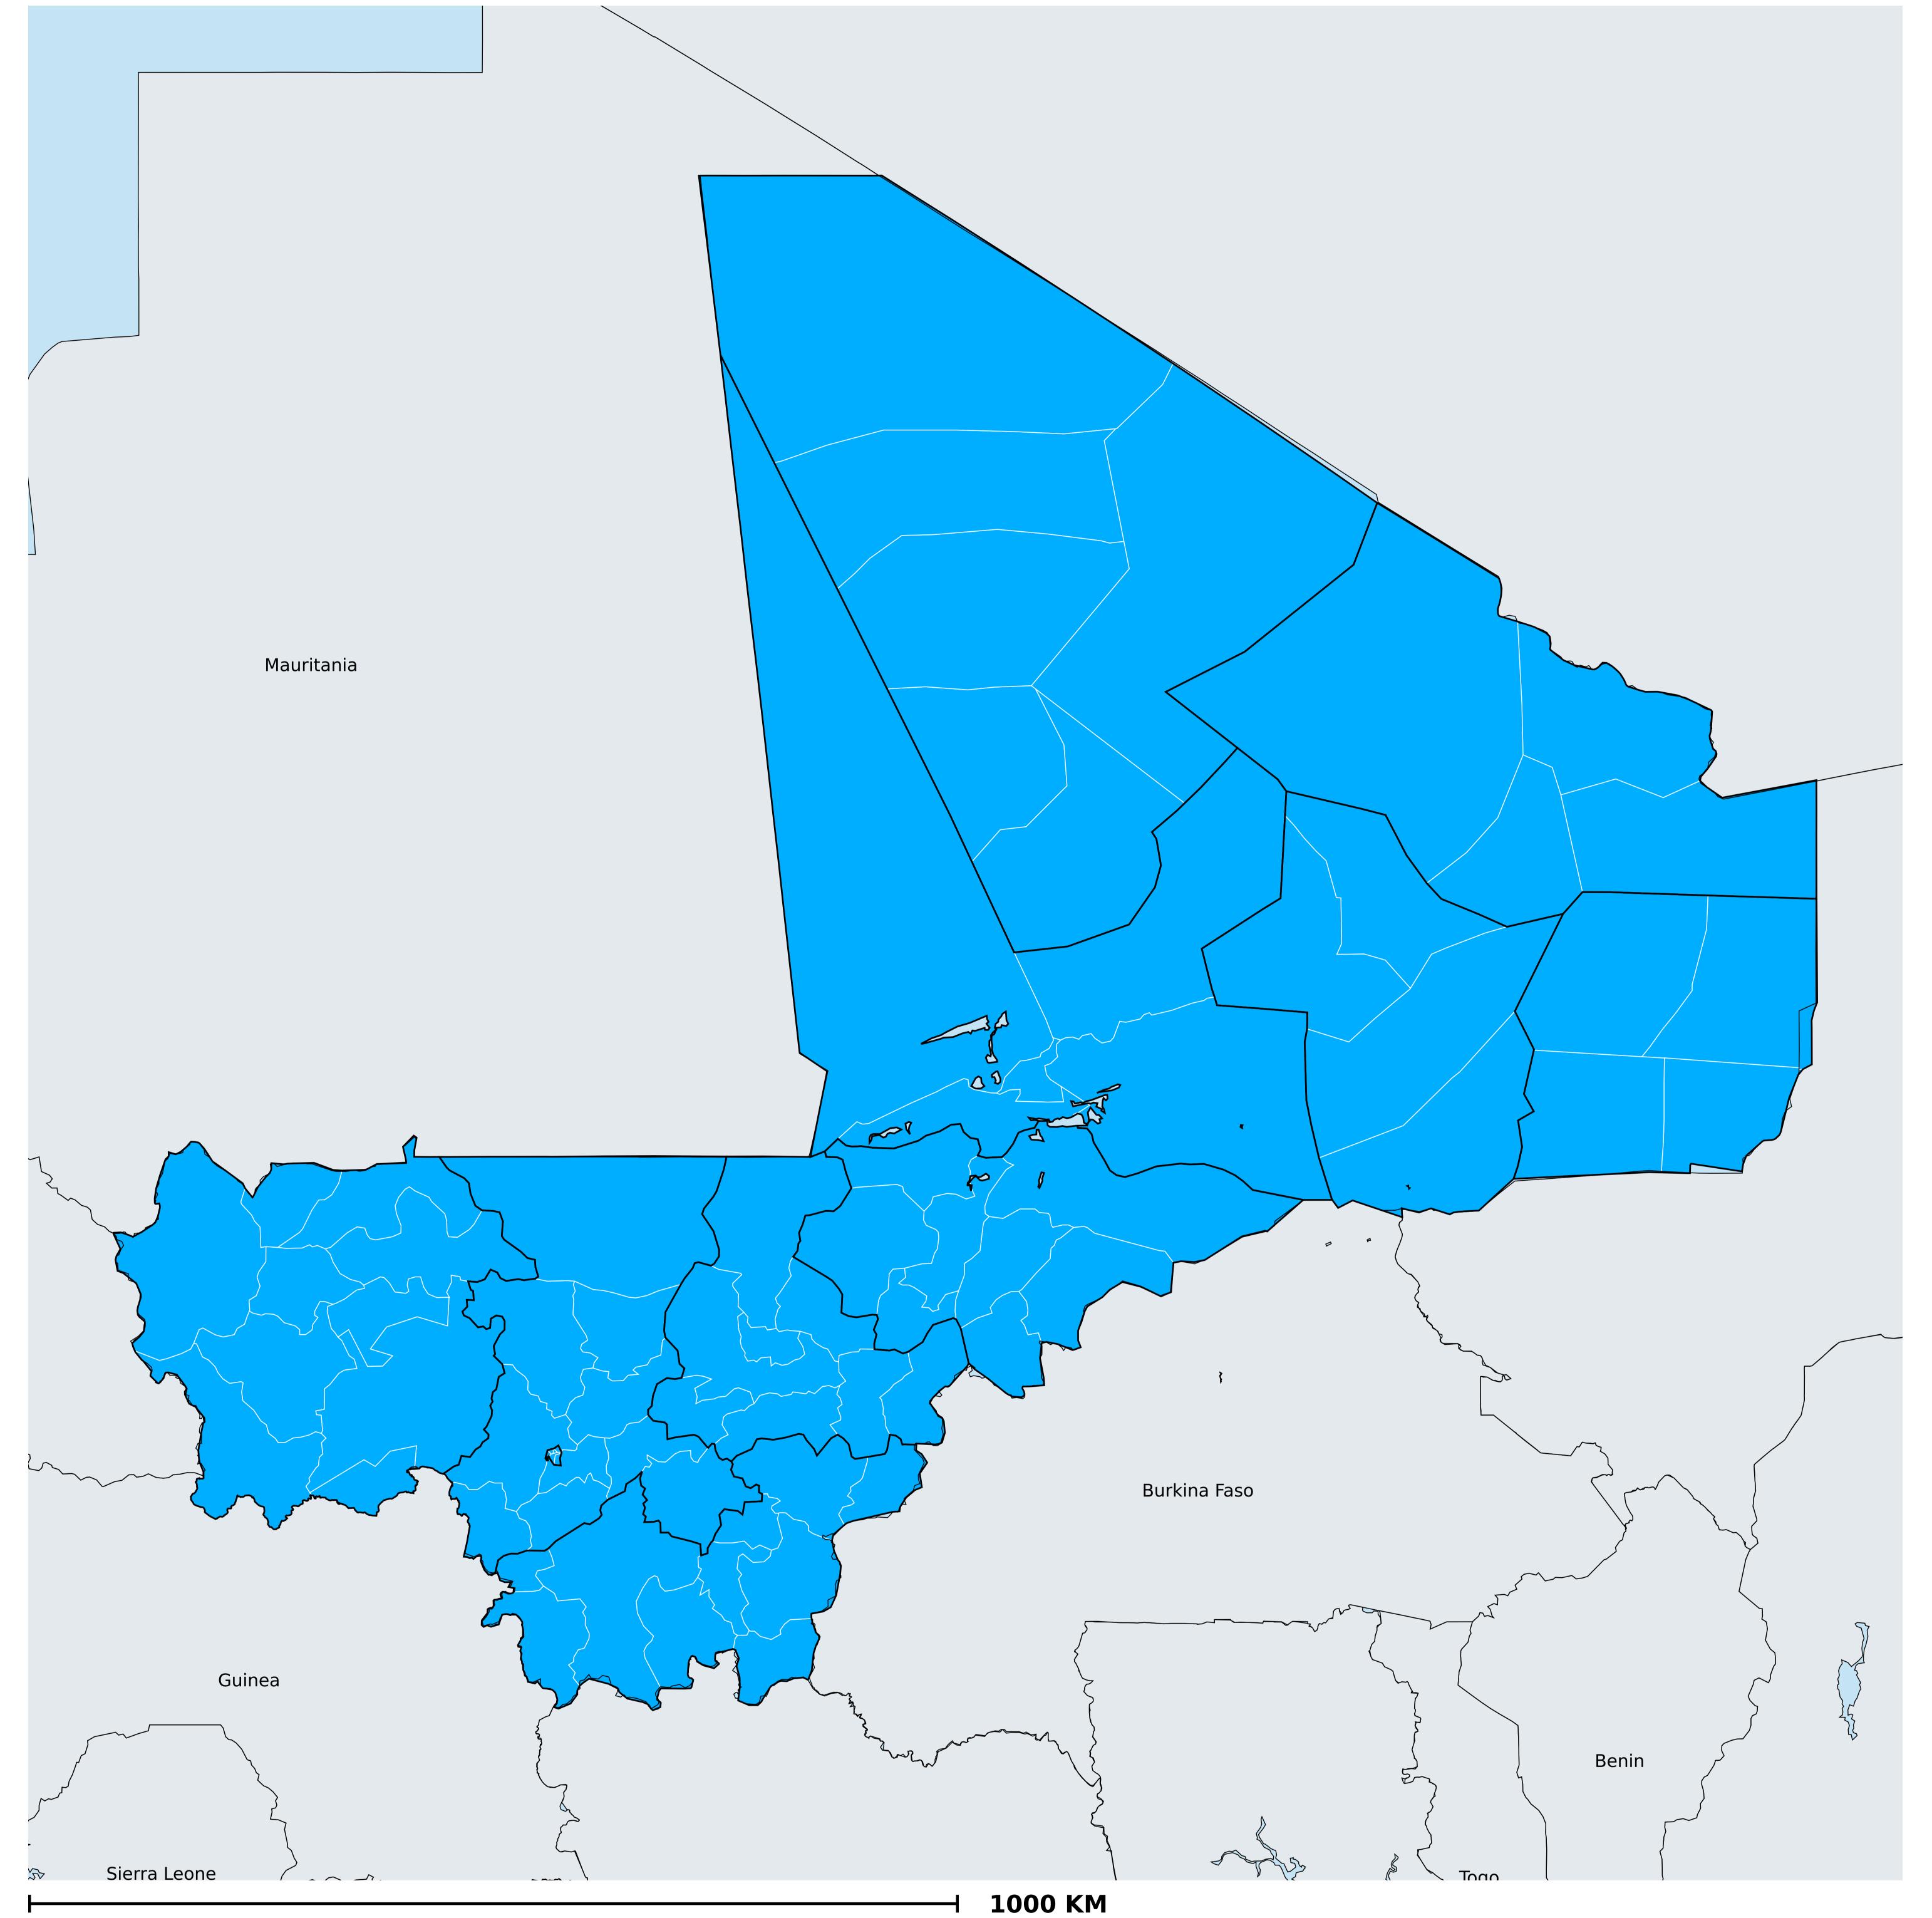

## Mali (2020) Status of Lymphatic filariasis Elimination

Boundaries, names and designations used here do not imply expression of WHO opinion concerning the legal status of any country, territory or area, or of its authorities, or

## Lymphatic filariasis > Endemicity

**Data Source:** Data provided by health ministries to ESPEN through WHO reporting processes. All reasonable precautions have been taken to verify this information Copyright 2023 WHO. All rights reserved. Generated 18 September 2023