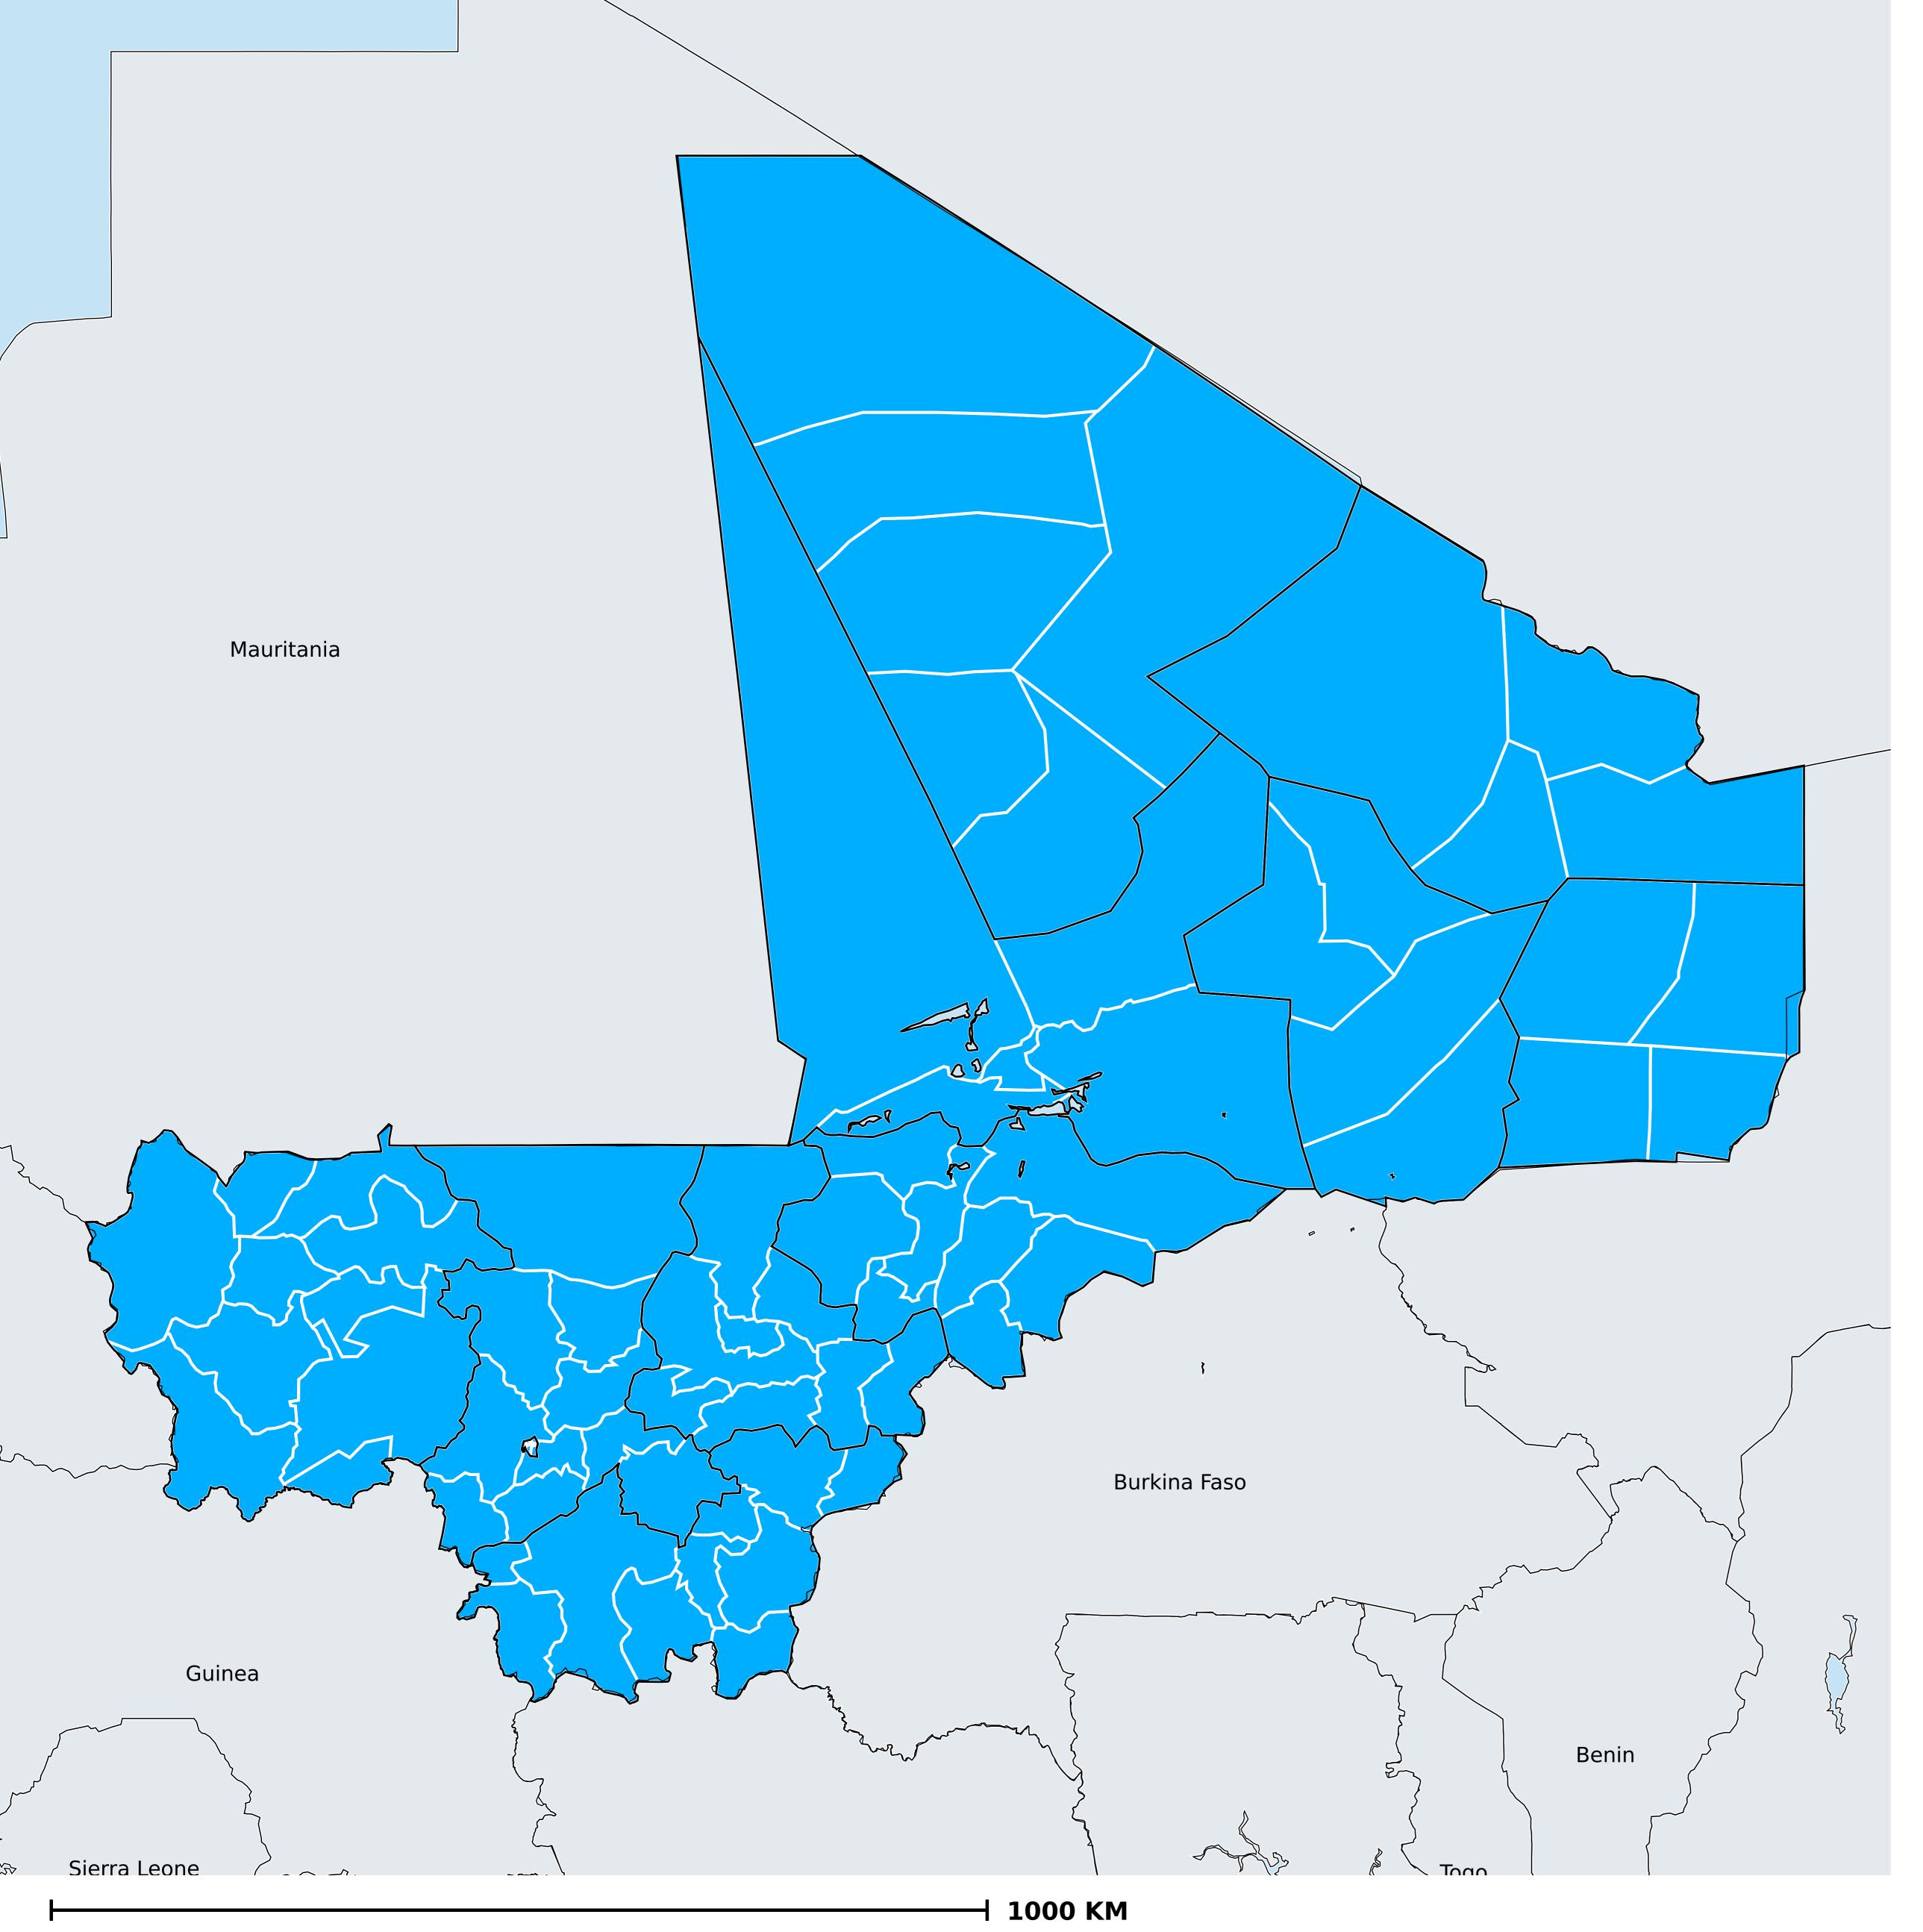

## Mali (2020)

## Status of Lymphatic filariasis Elimination

## Lymphatic filariasis > Endemicity

Boundaries, names and designations used here do not imply expression of WHO opinion concerning the legal status of any country, territory or area, or of its authorities, or concerning delimitation of frontiers or boundaries. Dotted / dashed lines represent approximate border lines for which there may not yet be full agreement.

## **Data Source:**

Data provided by health ministries to ESPEN through WHO reporting processes. All reasonable precautions have been taken to verify this information

Copyright 2023 WHO. All rights reserved. Generated 18 September 2023