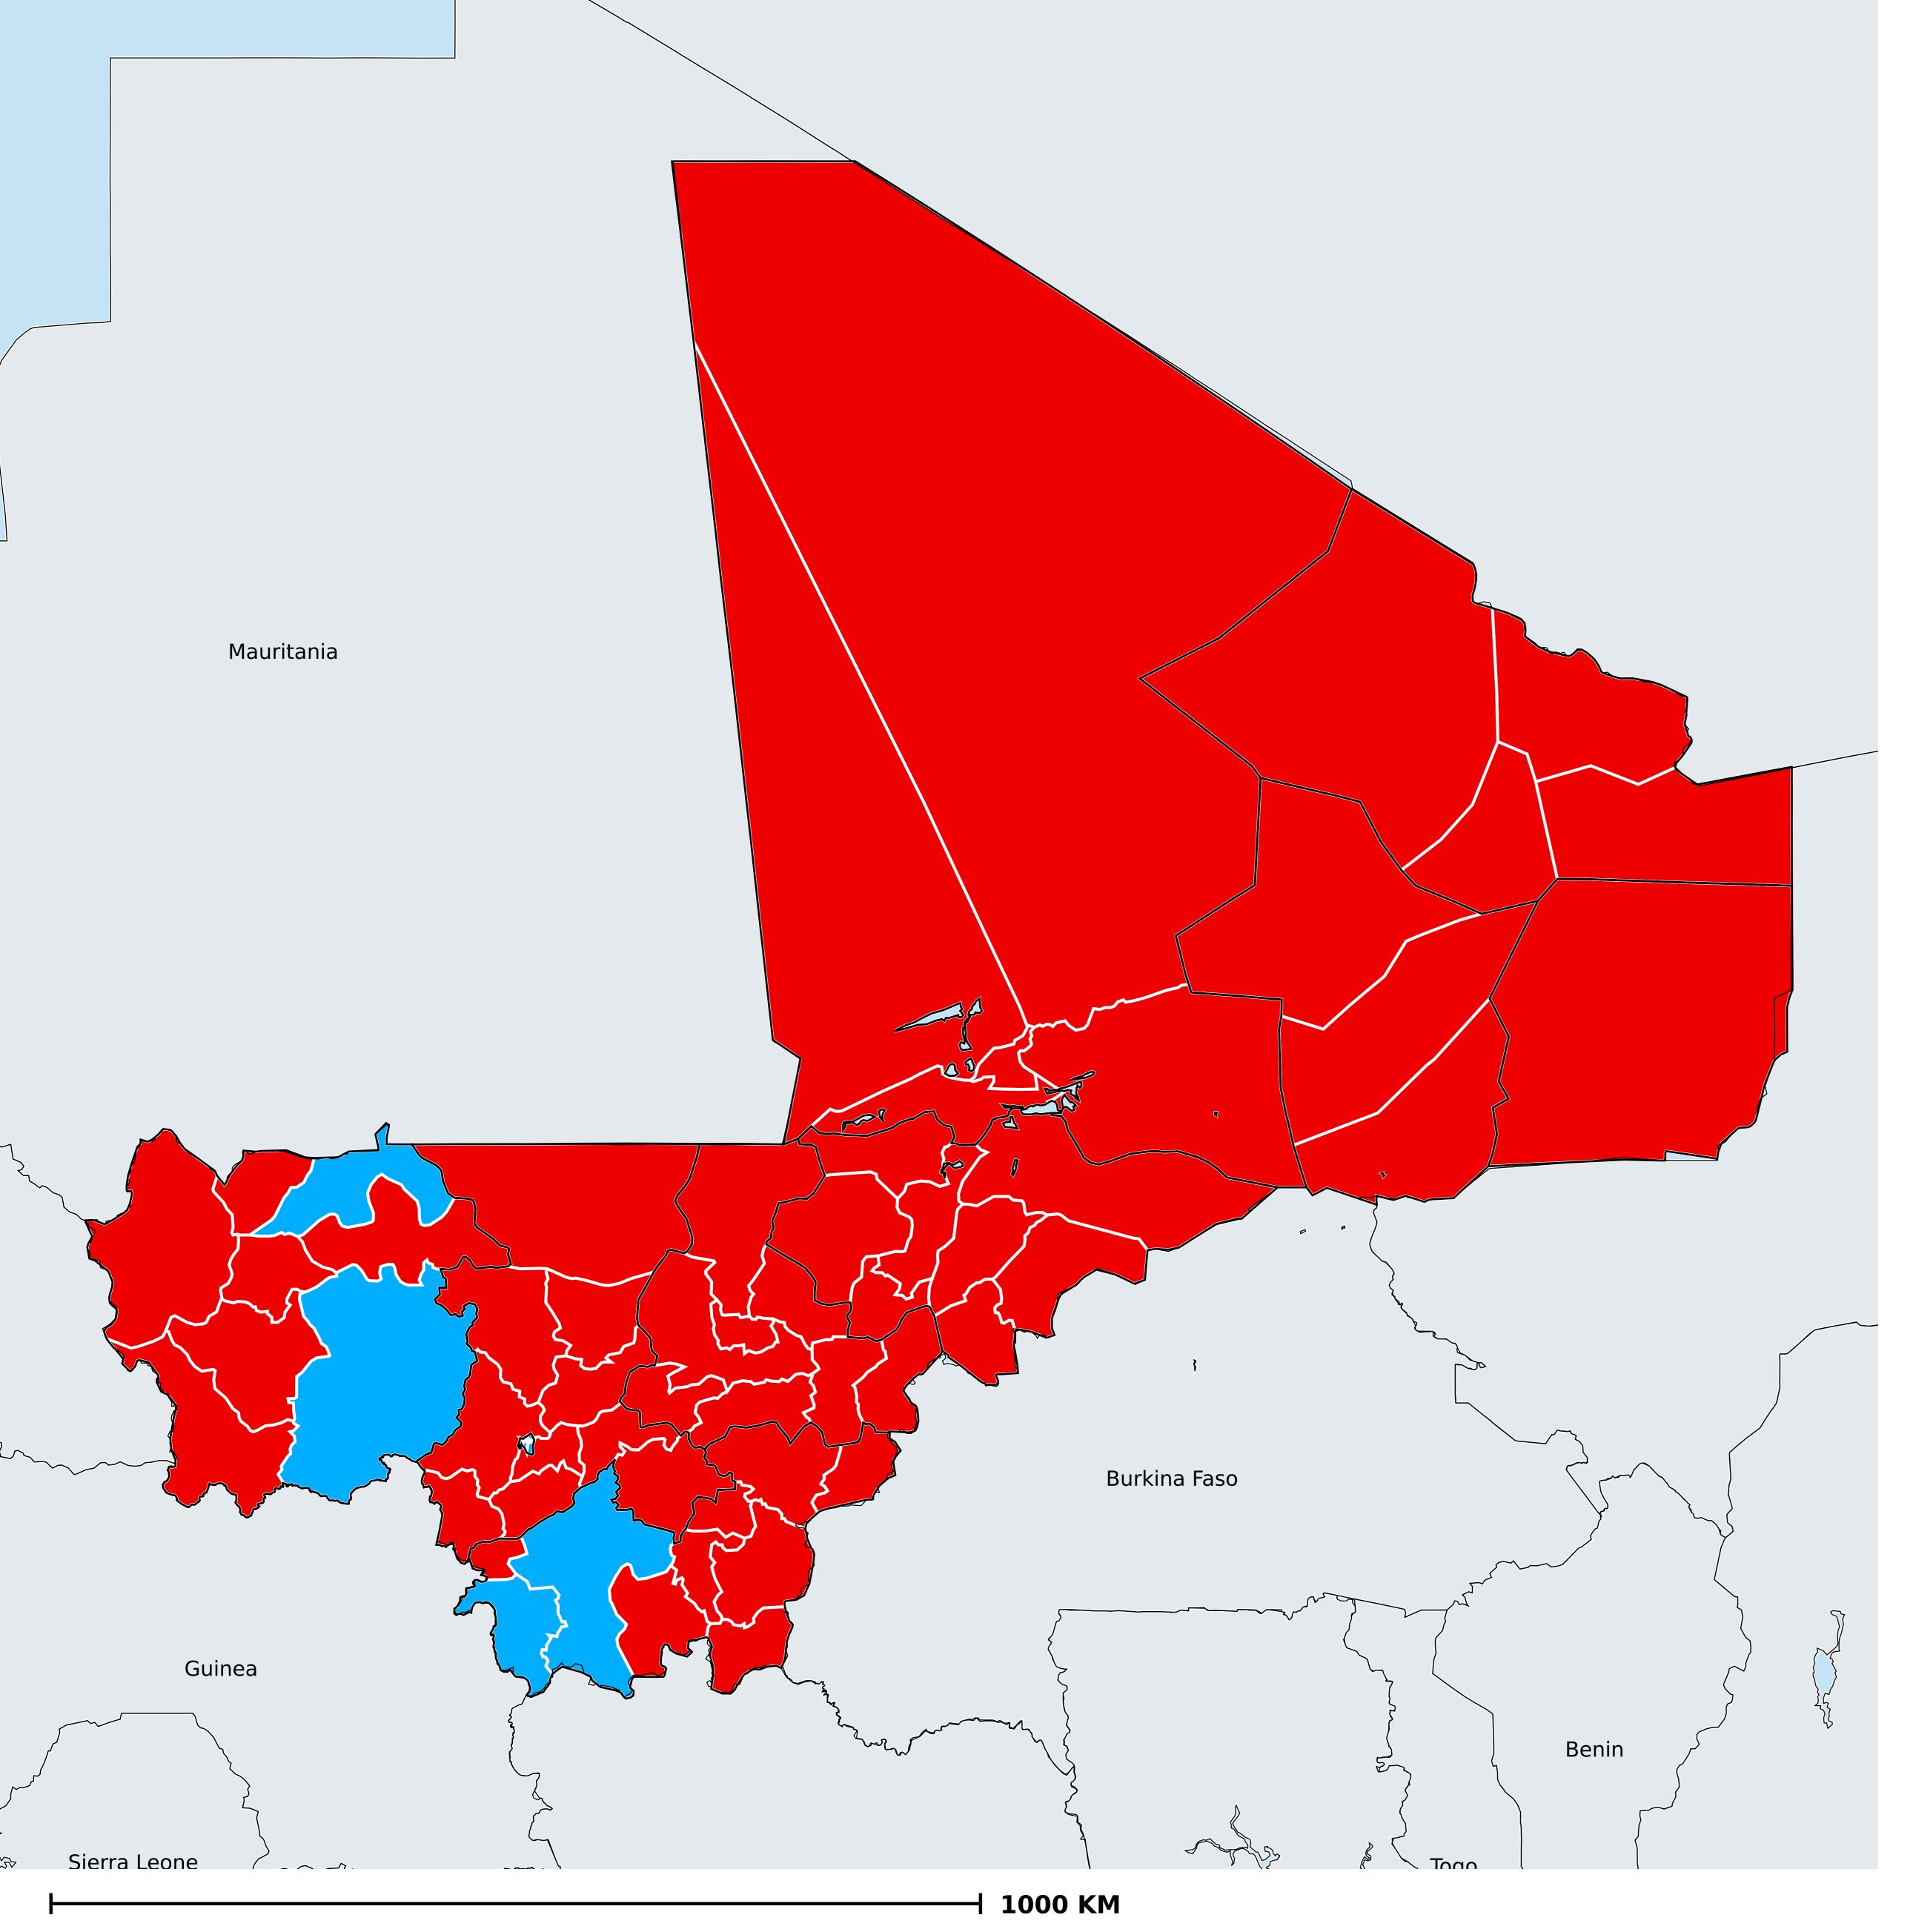

## Mali (2015)

## Status of Lymphatic filariasis Elimination

## Lymphatic filariasis > Endemicity

Boundaries, names and designations used here do not imply expression of WHO opinion concerning the legal status of any country, territory or area, or of its authorities, or concerning delimitation of frontiers or boundaries. Dotted / dashed lines represent approximate border lines for which there may not yet be full agreement.

## **Data Source:**

Data provided by health ministries to ESPEN through WHO reporting processes. All reasonable precautions have been taken to verify this information

Copyright 2023 WHO. All rights reserved. Generated 18 September 2023