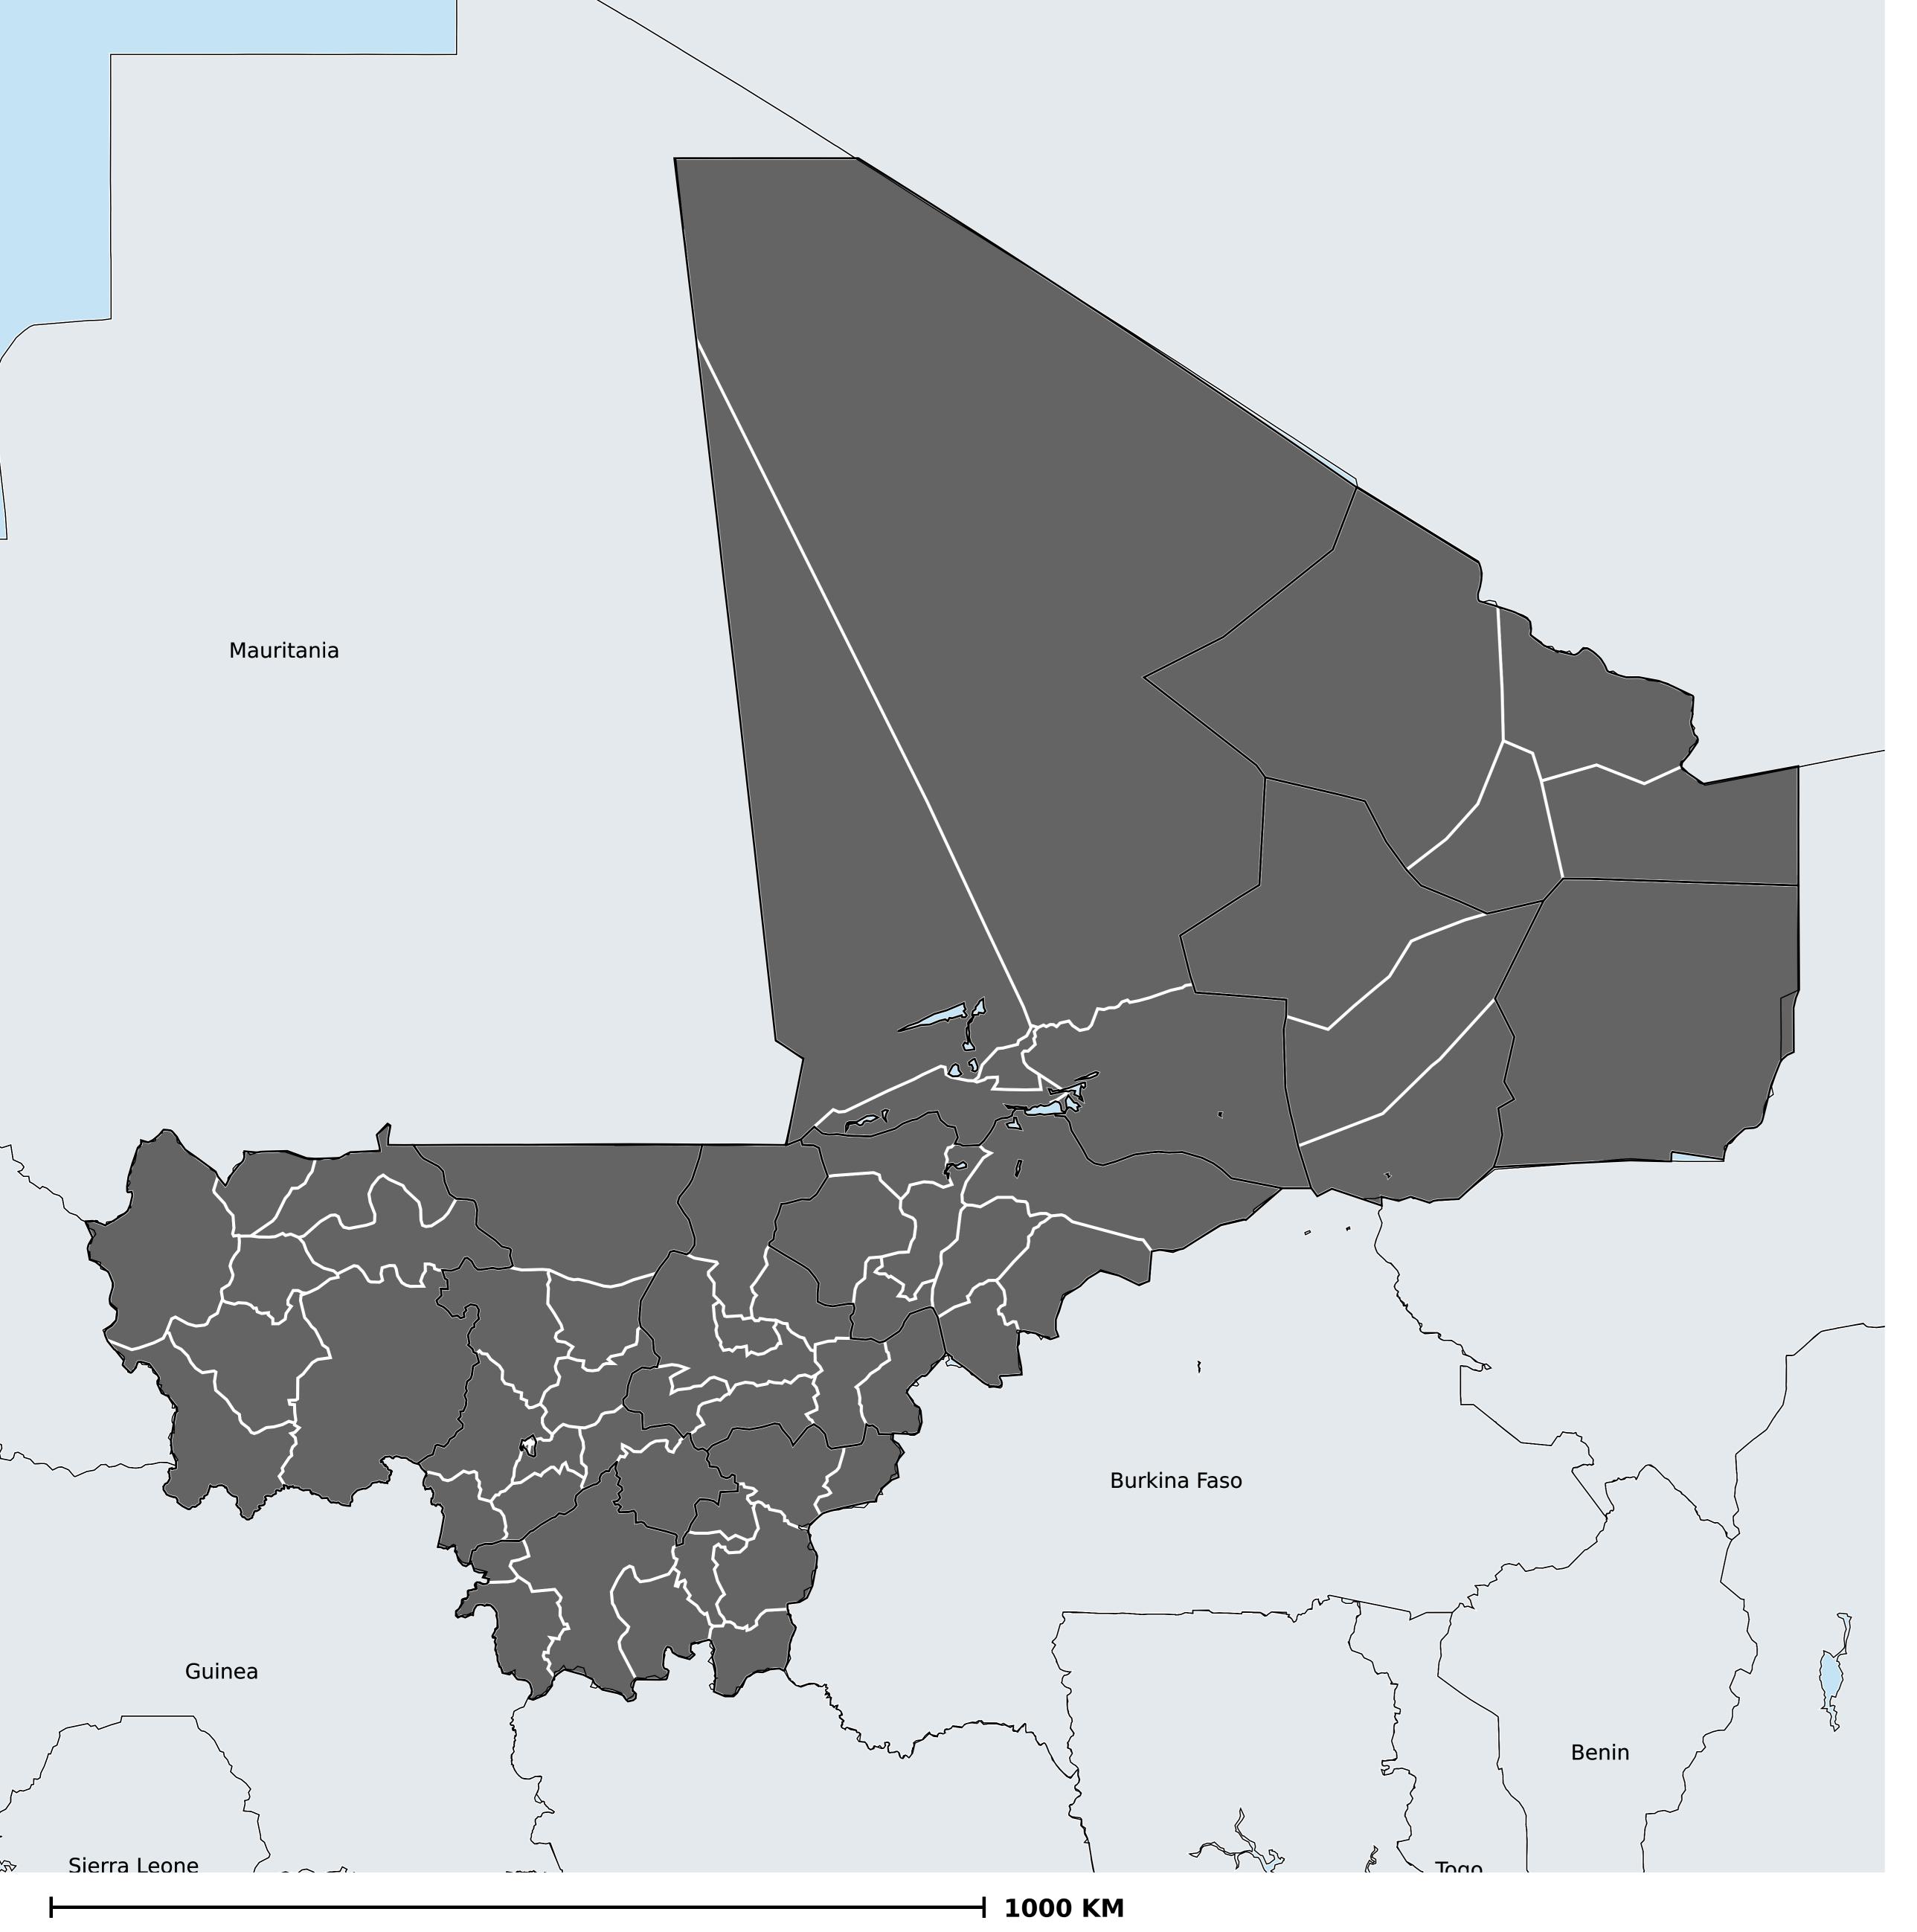

## Mali (2013)

## Status of Lymphatic filariasis Elimination

## Lymphatic filariasis > Endemicity

Boundaries, names and designations used here do not imply expression of WHO opinion concerning the legal status of any country, territory or area, or of its authorities, or concerning delimitation of frontiers or boundaries. Dotted / dashed lines represent approximate border lines for which there may not yet be full agreement.

## **Data Source:**

Data provided by health ministries to ESPEN through WHO reporting processes. All reasonable precautions have been taken to verify this information

Copyright 2023 WHO. All rights reserved. Generated 18 September 2023