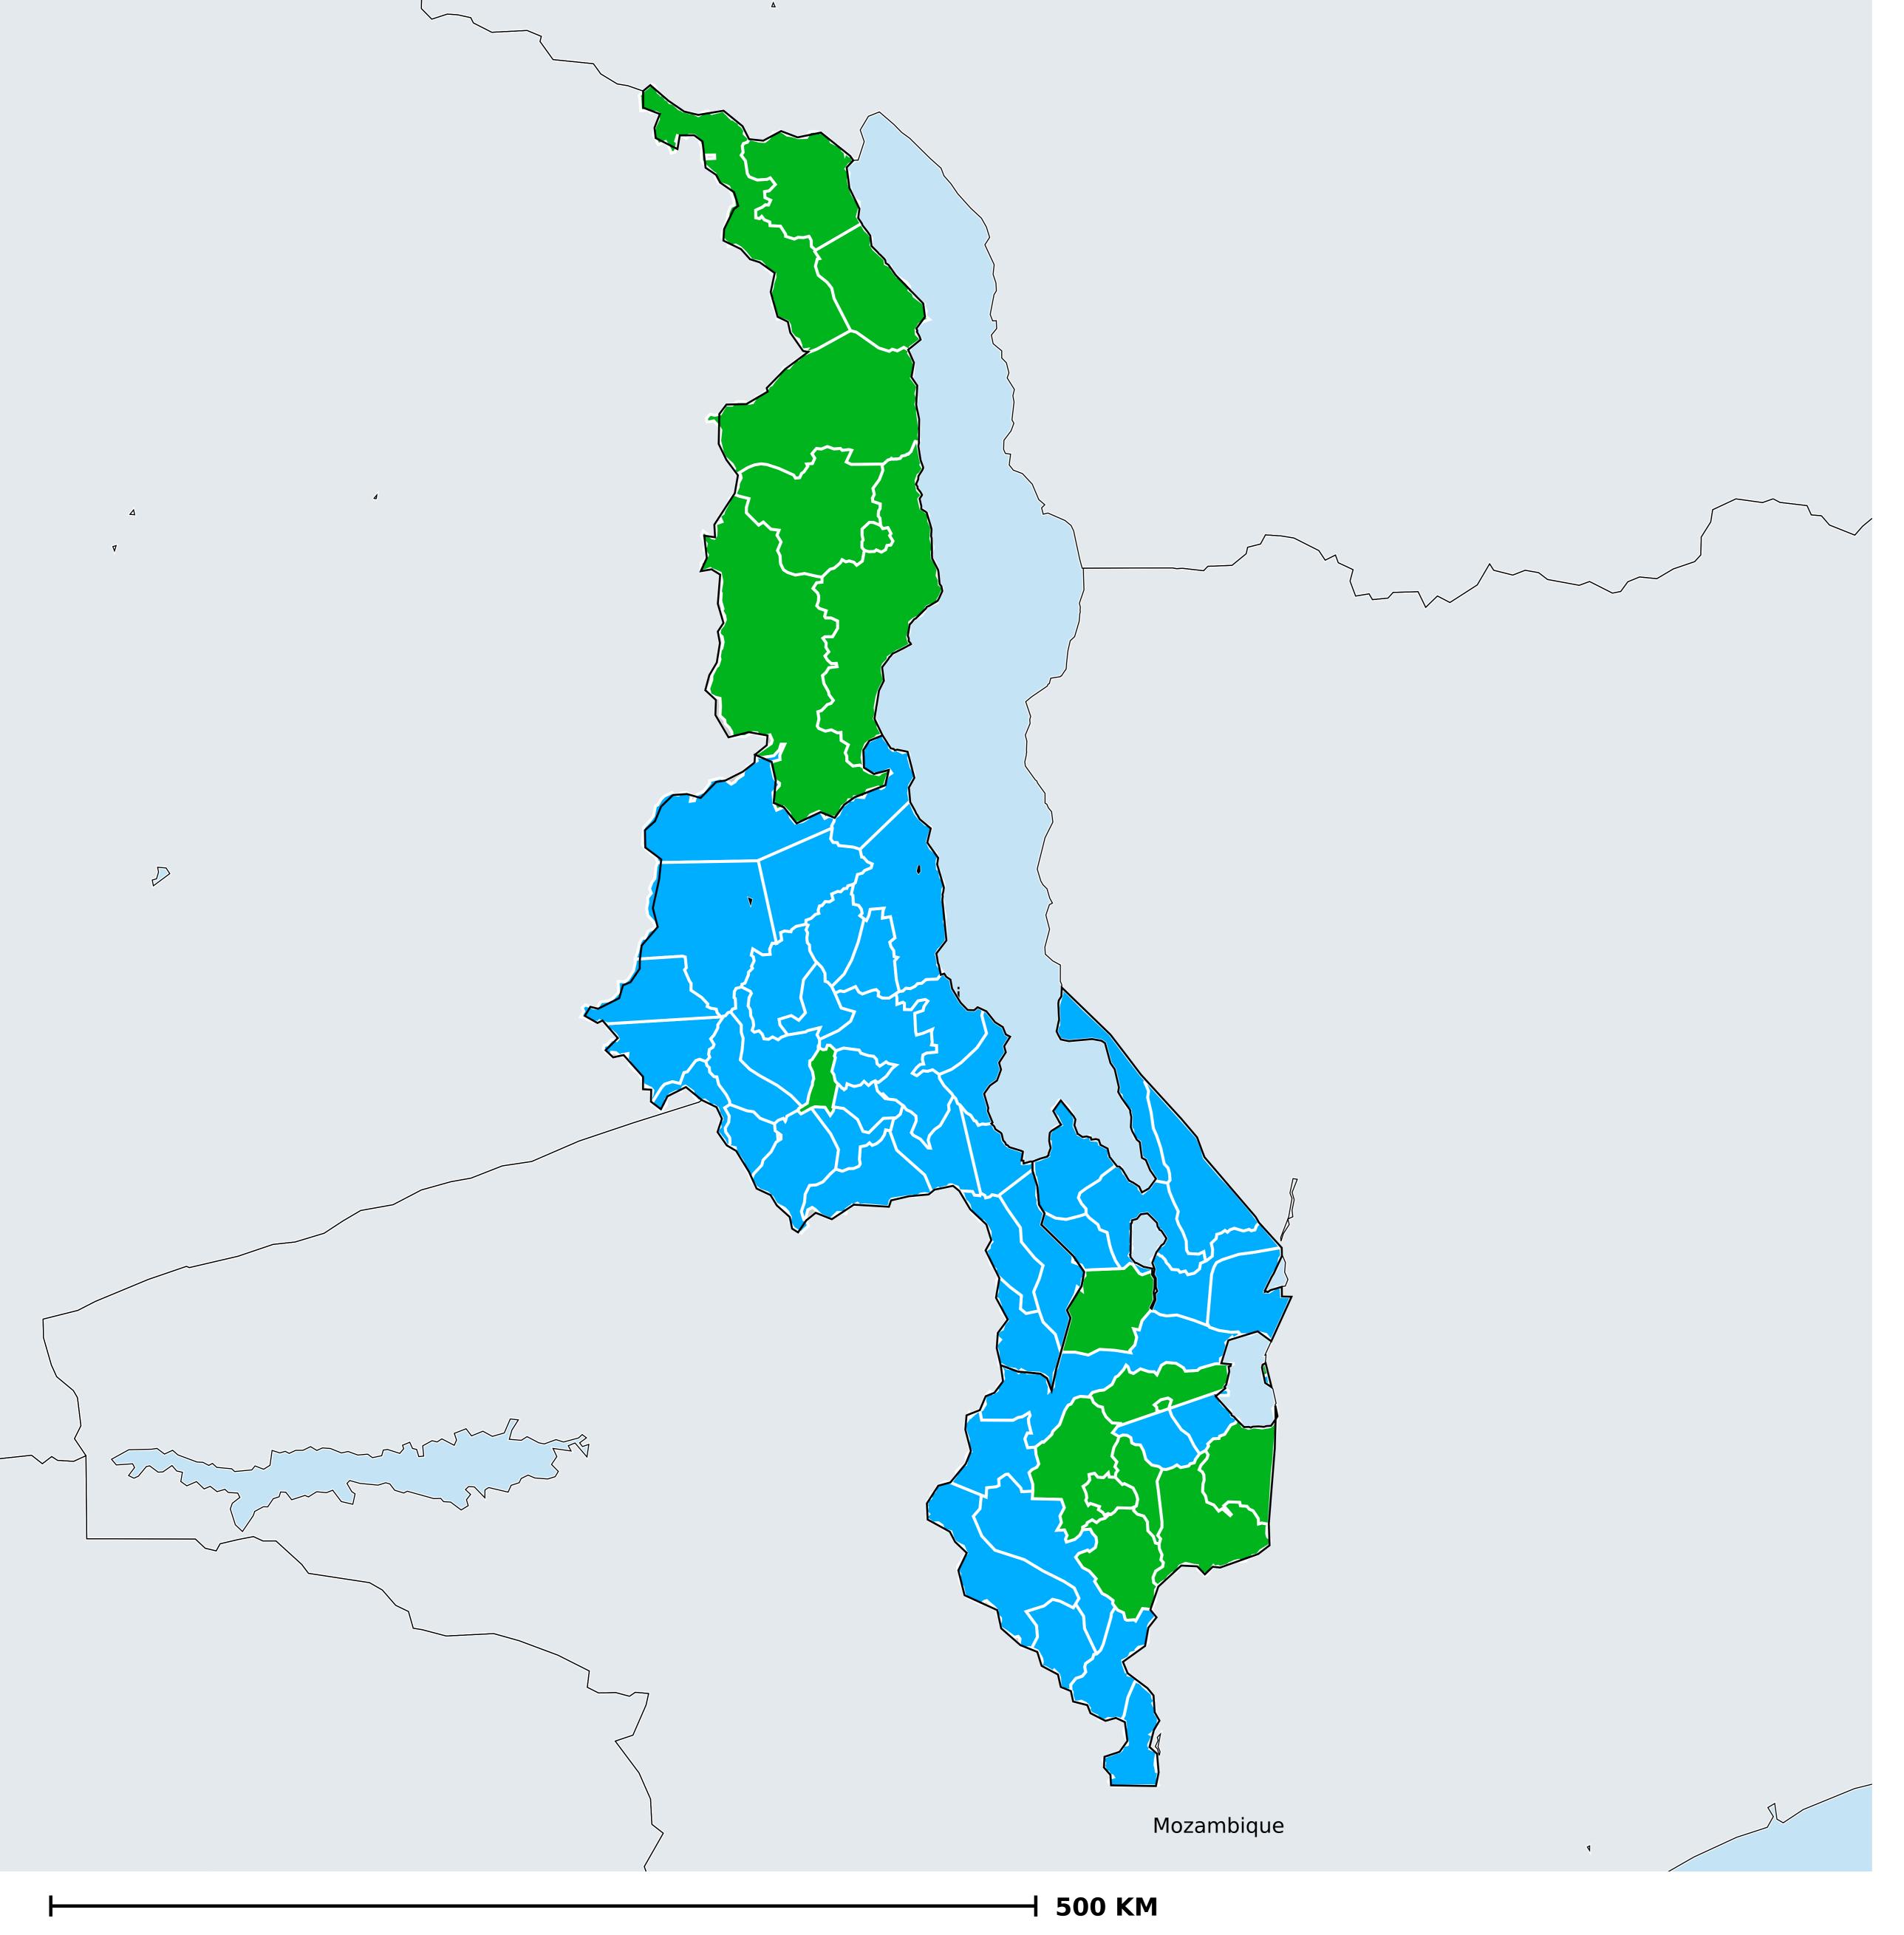

## Number of MDA rounds for Trachoma (Geographic coverage)

Trachoma > MDA/PC rounds > Geographic coverage

MDA not warranted
Endemicity unknown
MDA not delivered - Endemic
< recommended rounds since last survey</li>
≥ recommended rounds since last survey
Under post-intervention surveillance

Boundaries, names and designations used here do not imply expression of WHO opinion concerning the legal status of any country, territory or area, or of its authorities, or concerning delimitation of frontiers or boundaries. Dotted / dashed lines represent approximate border lines for which there may not yet be full agreement.