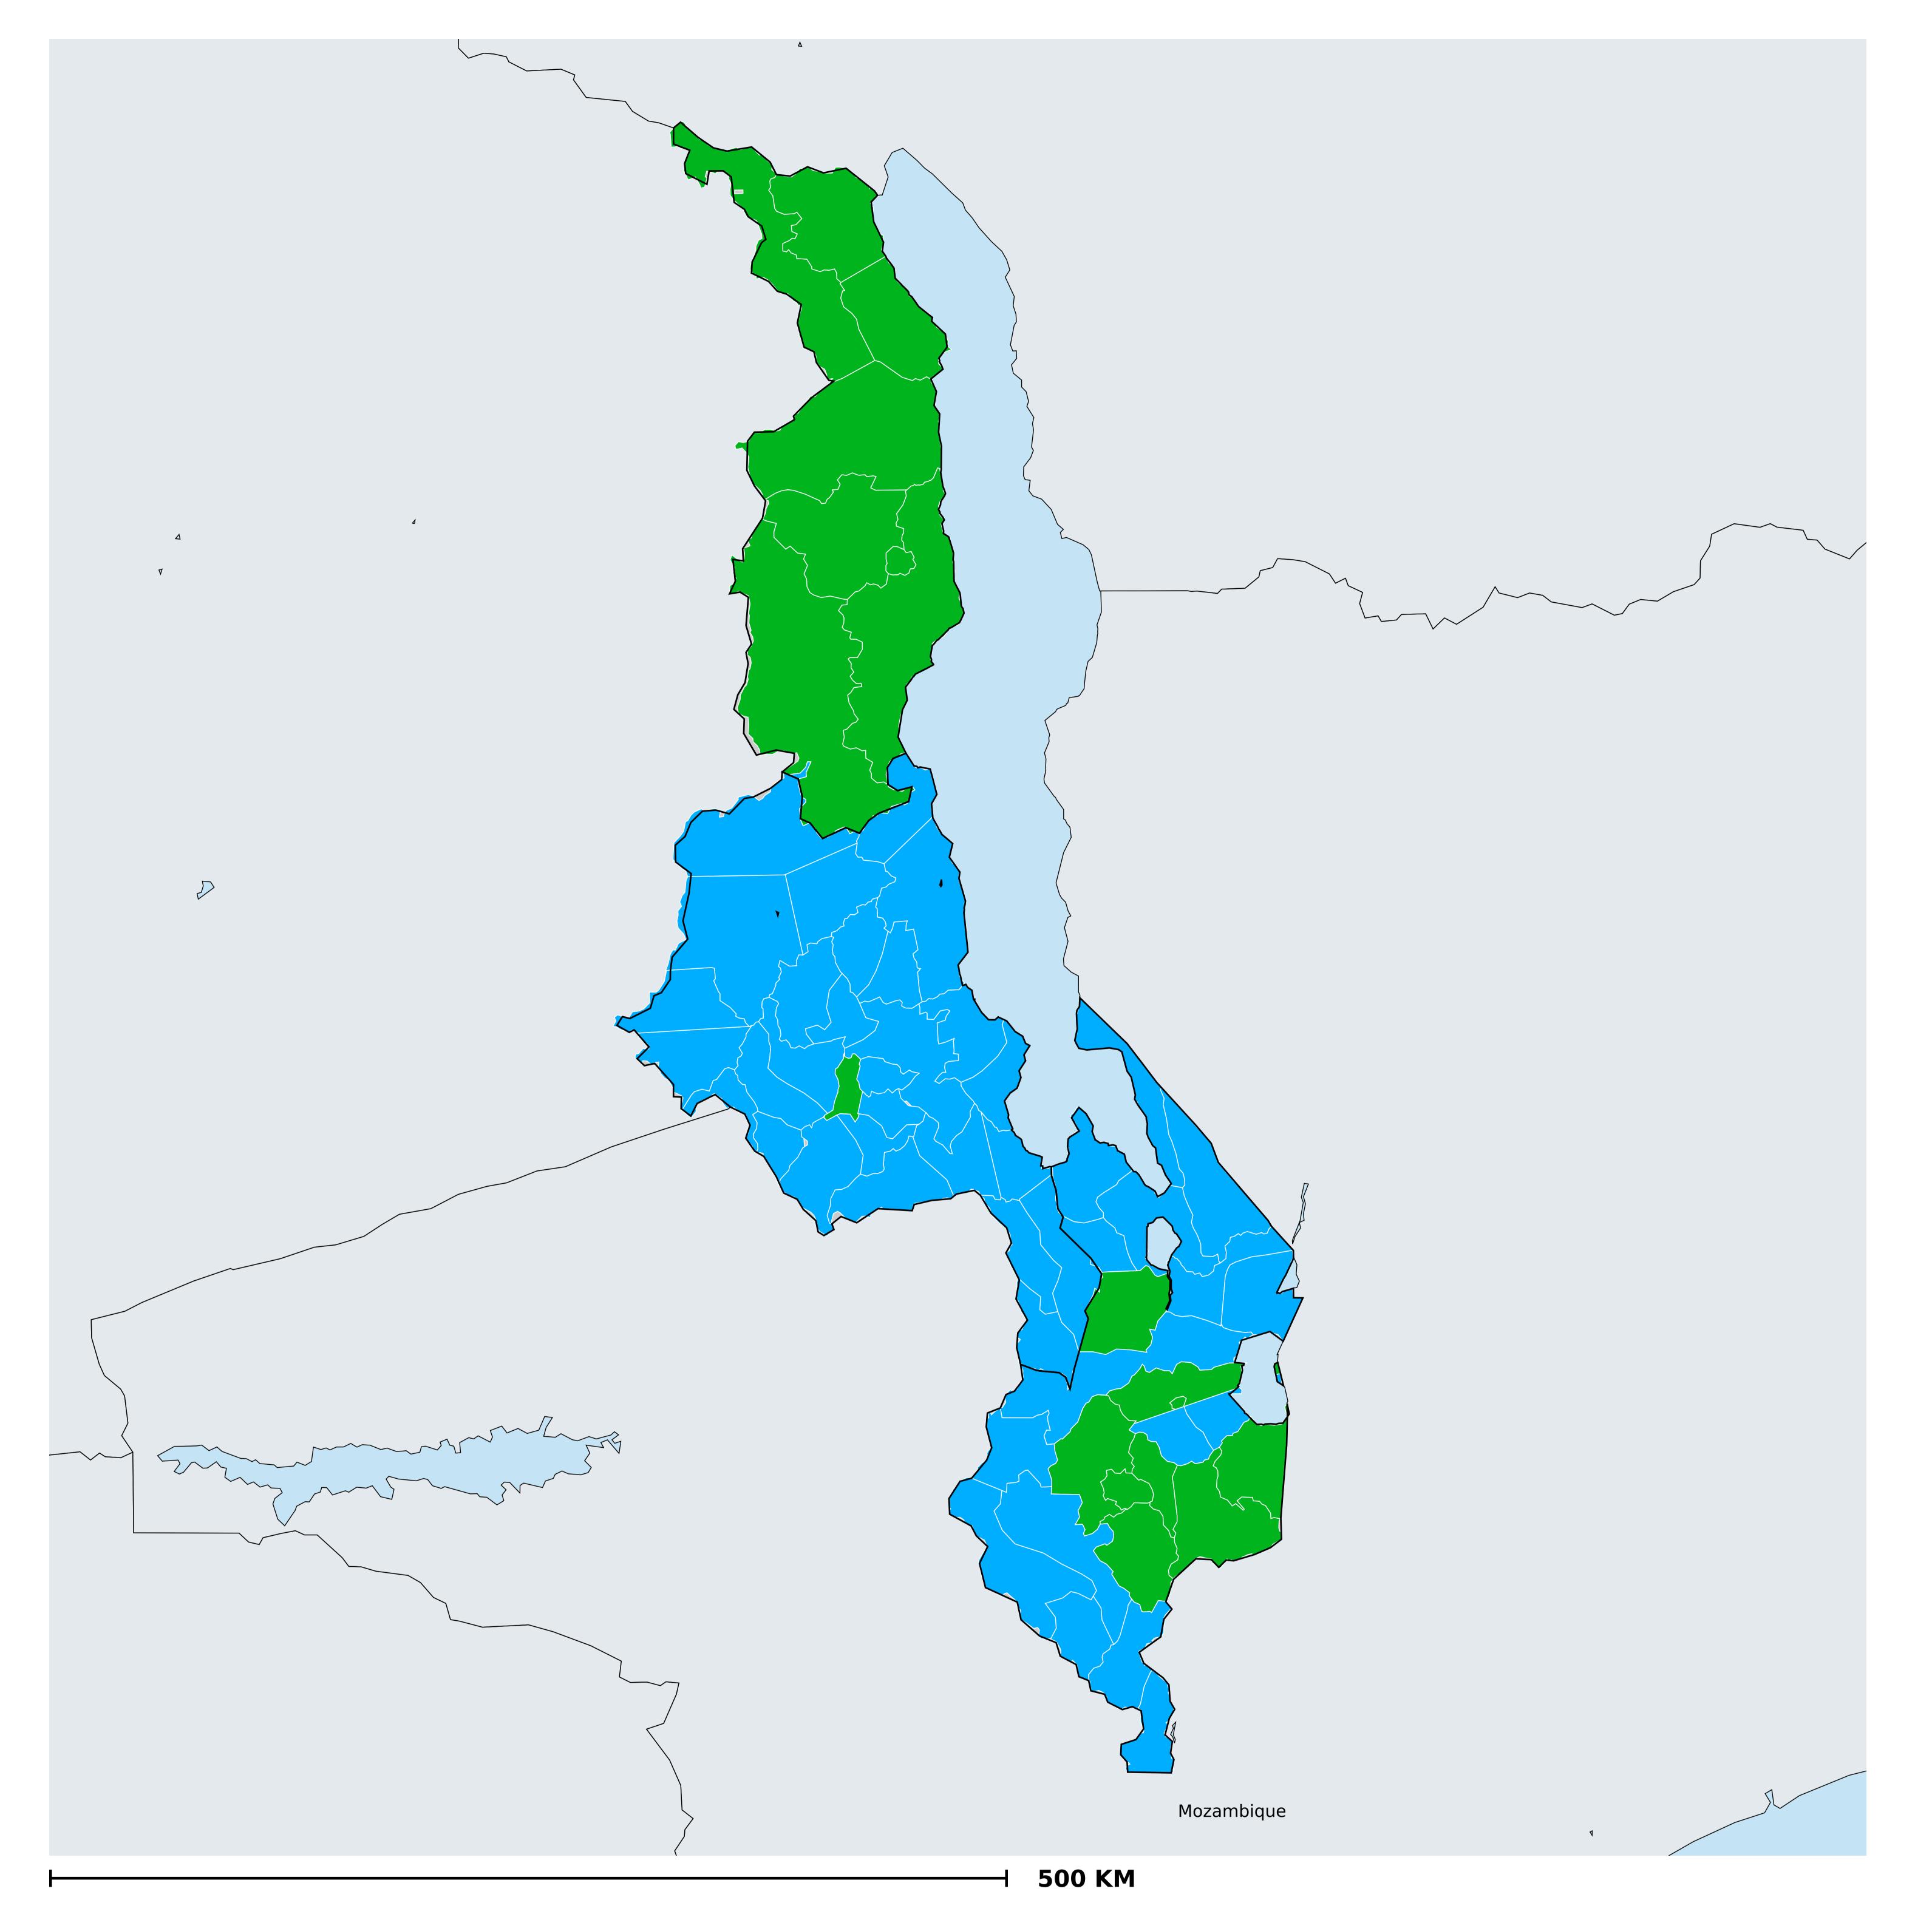

## Malawi (2010-2020) Number of MDA rounds for Trachoma (Geographic coverage)

Boundaries, names and designations used here do not imply expression of WHO opinion concerning the legal status of any country, territory or area, or of its authorities, or

concerning delimitation of frontiers or boundaries. Dotted / dashed lines represent approximate border lines for which there may not yet be full agreement.

Trachoma > MDA/PC rounds > Geographic coverage

MDA not warranted

Endemicity unknown

- MDA not delivered Endemic
- < recommended rounds since last survey
- ≥ recommended rounds since last survey
- Under post-intervention surveillance

**Data Source:** Data provided by health ministries to ESPEN through WHO reporting processes. All reasonable precautions have been taken to verify this information Copyright 2022 WHO. All rights reserved. Generated 06 October 2022