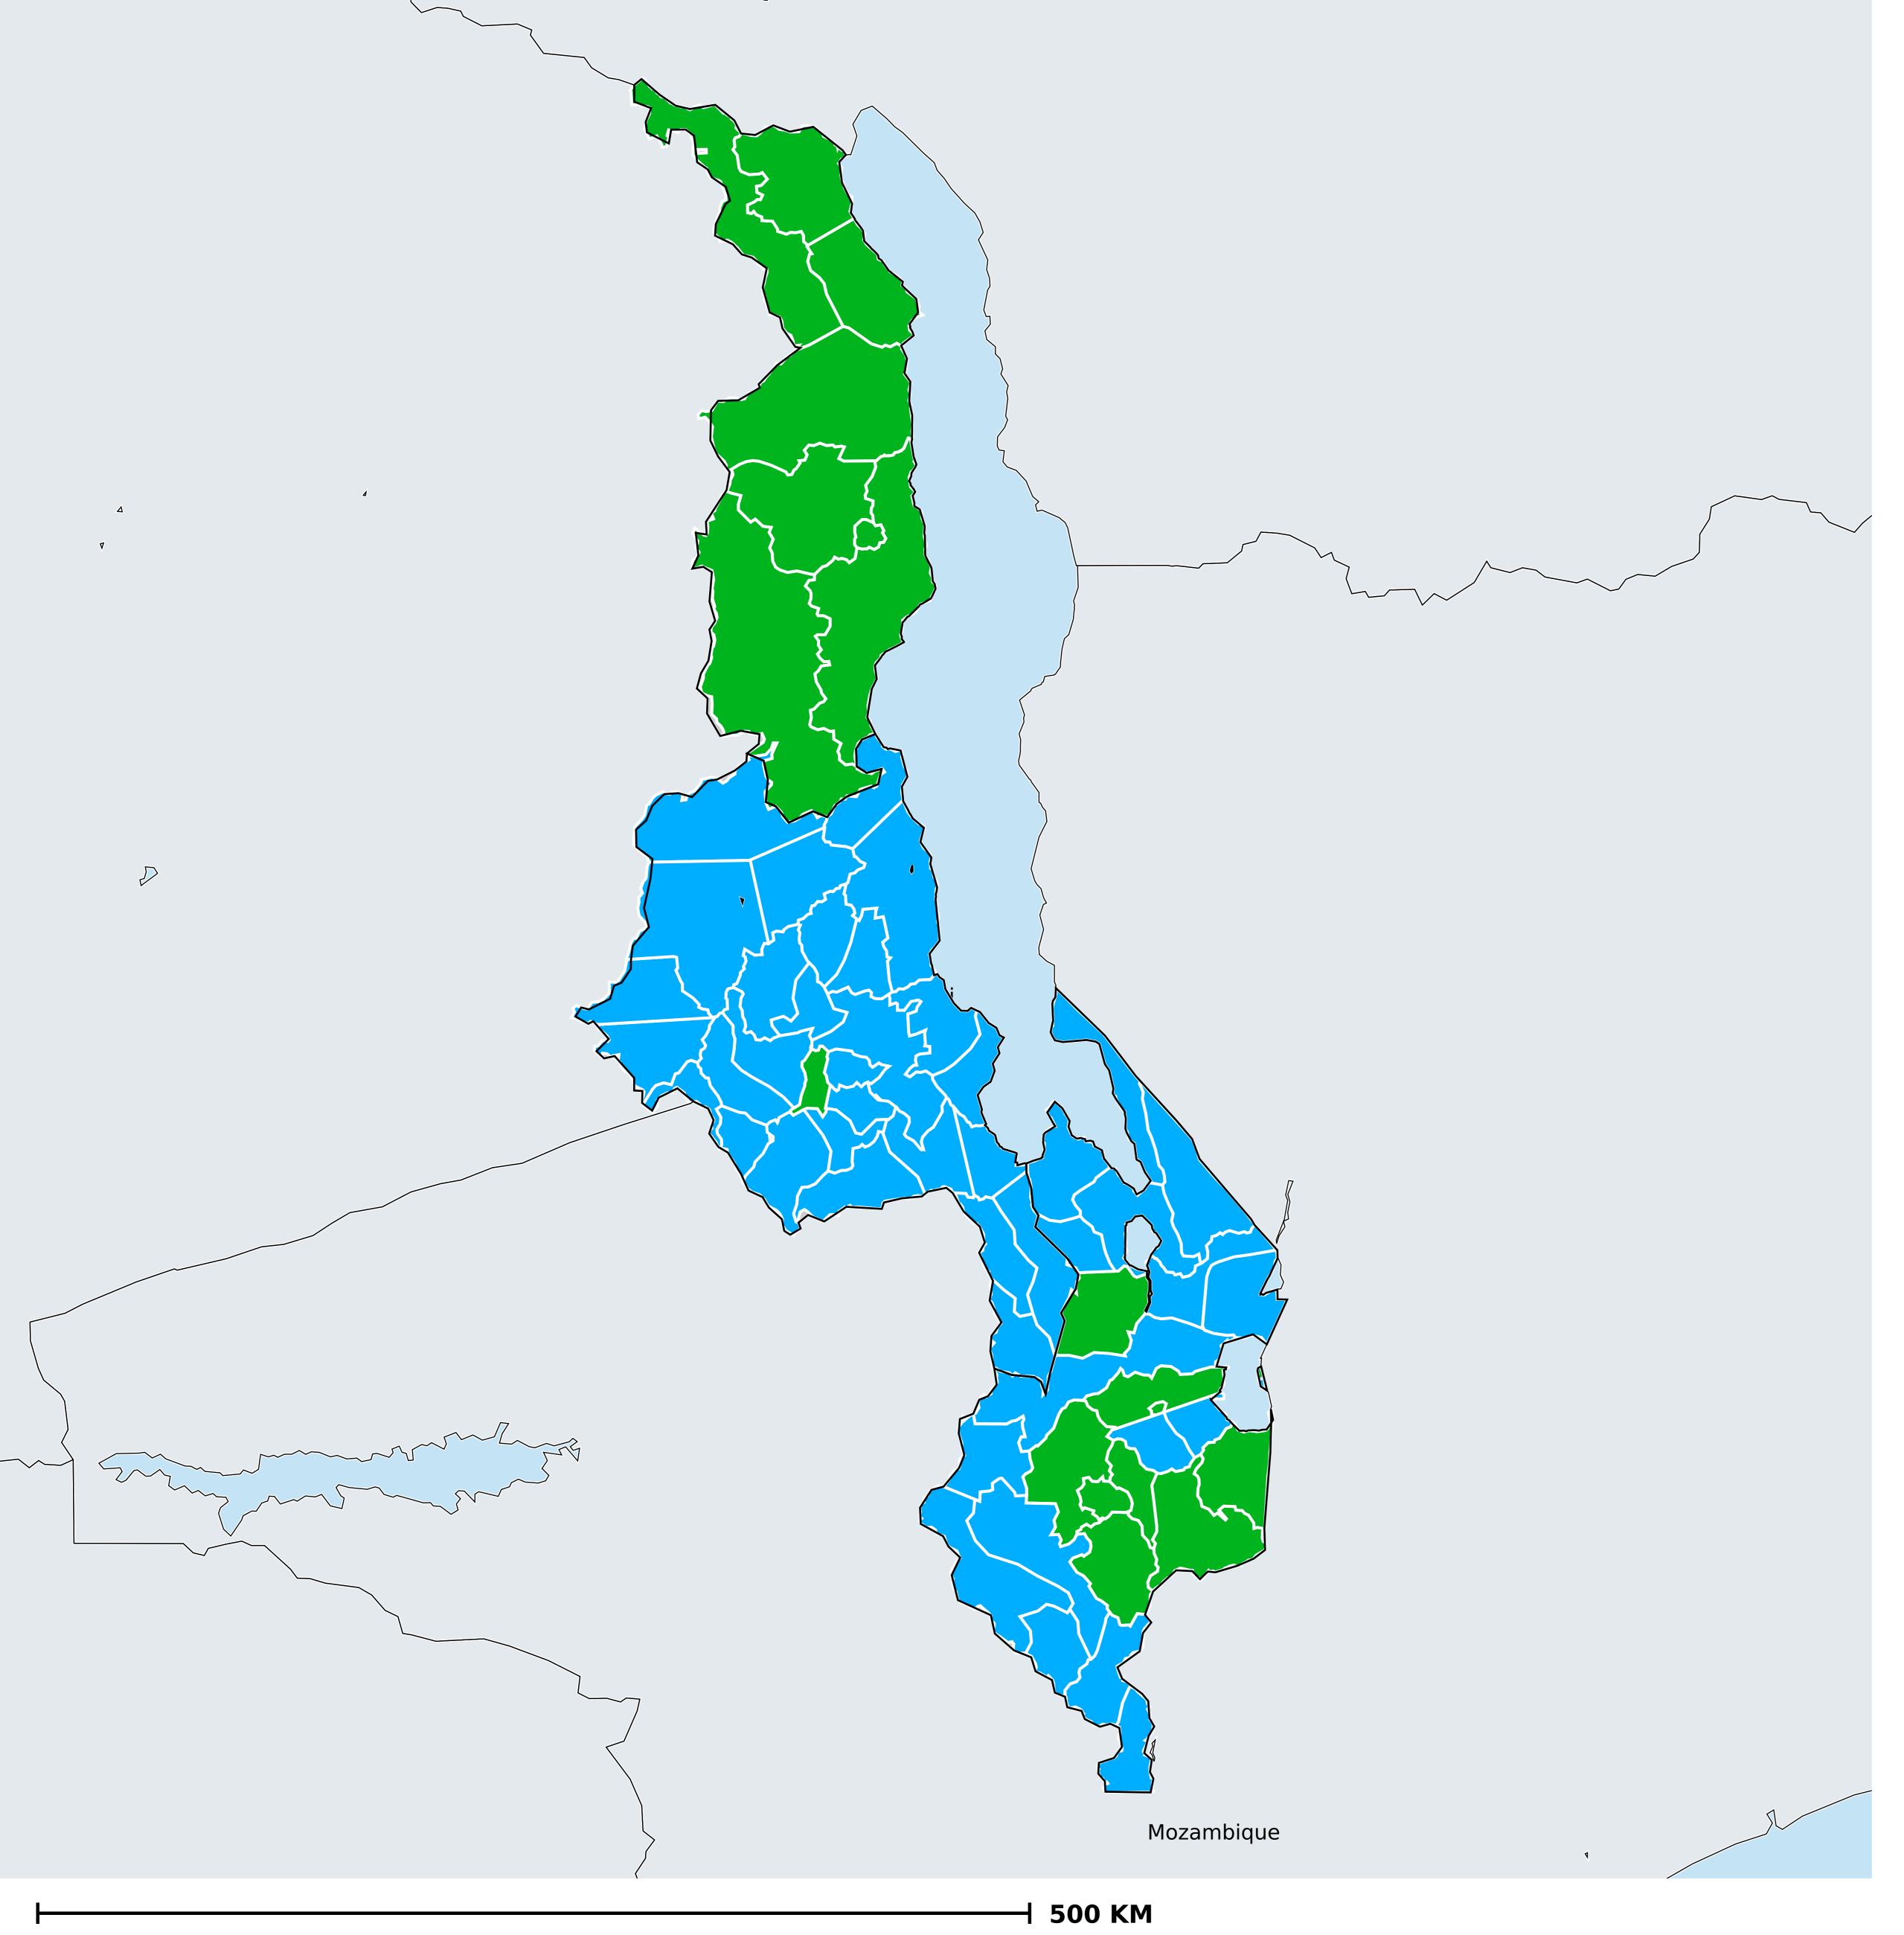

## Number of MDA rounds for Trachoma (Geographic coverage)

Trachoma > MDA/PC rounds > Geographic coverage

MDA not warranted
Endemicity unknown
MDA not delivered - Endemic
< recommended rounds since last survey</li>
≥ recommended rounds since last survey
Under post-intervention surveillance

Boundaries, names and designations used here do not imply expression of WHO opinion concerning the legal status of any country, territory or area, or of its authorities, or concerning delimitation of frontiers or boundaries. Dotted / dashed lines represent approximate border lines for which there may not yet be full agreement.