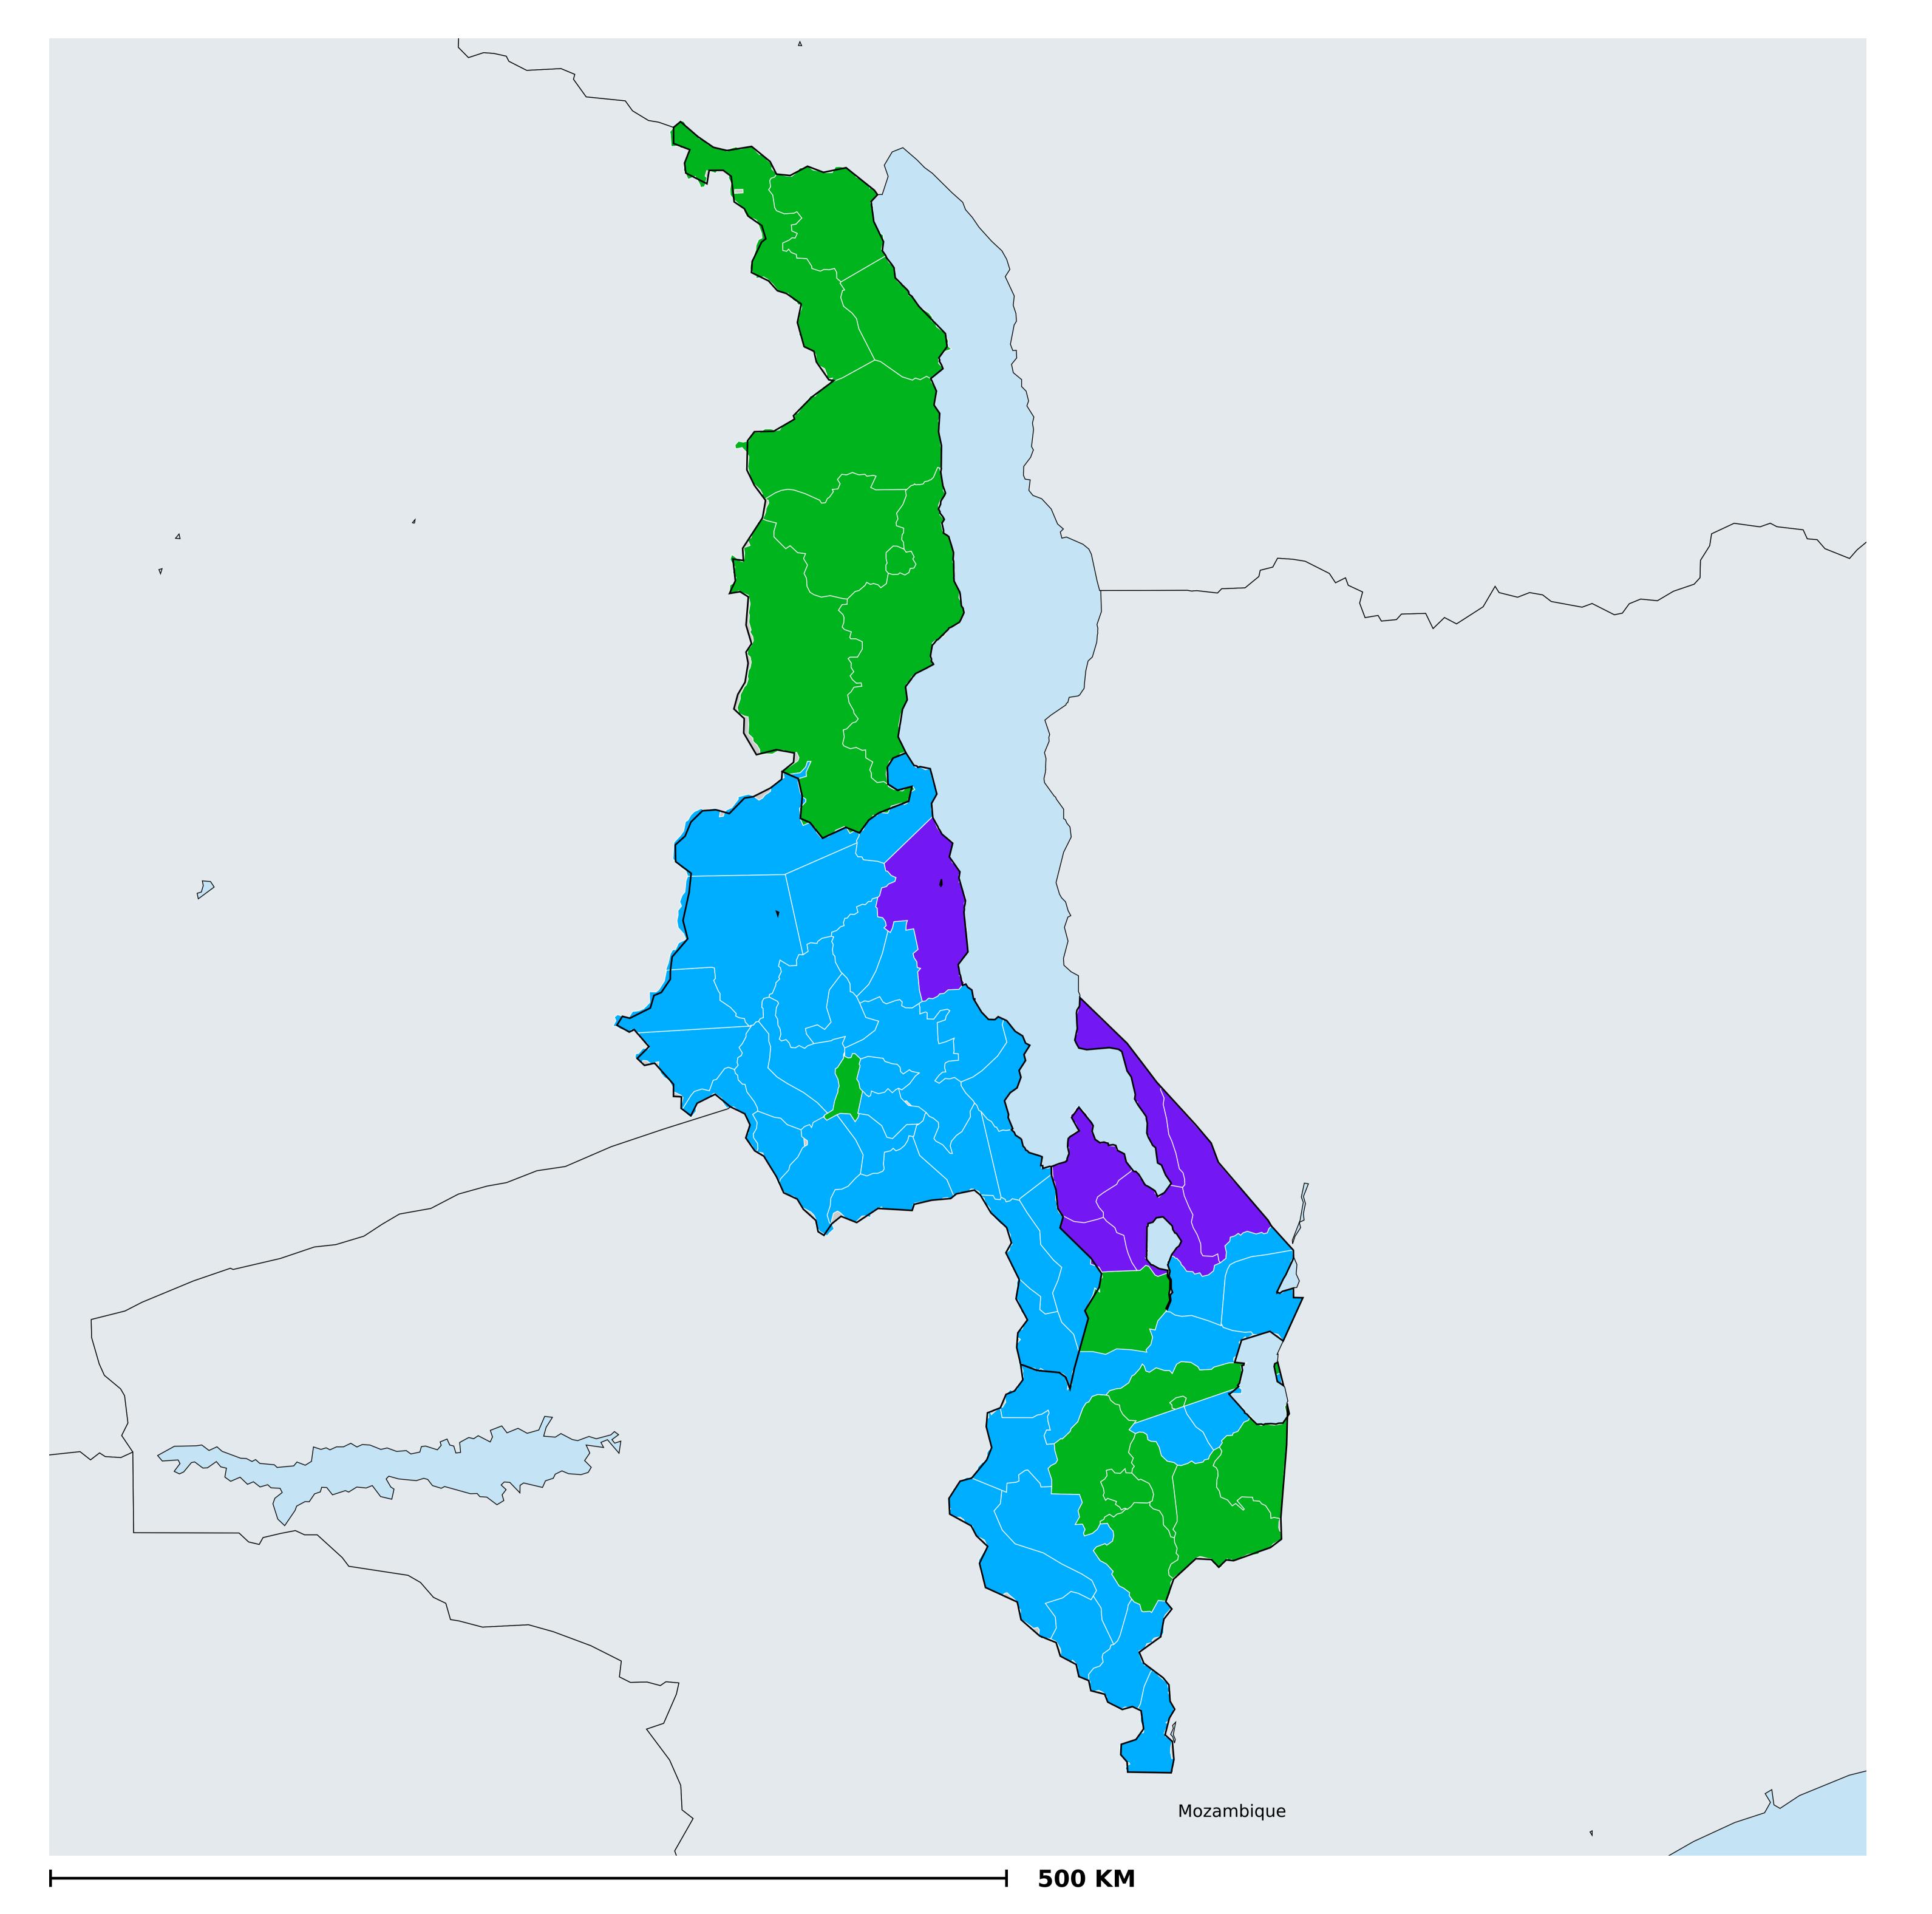

## Malawi (2017)

## Geographic MDA/PC coverage of Trachoma

Boundaries, names and designations used here do not imply expression of WHO opinion concerning the legal status of any country, territory or area, or of its authorities, or

MDA not warranted
Endemicity unknown
MDA not delivered - Endemic
MDA delivered
Under post-intervention surveillance

**Data Source:** Data provided by health ministries to ESPEN through WHO reporting processes. All reasonable precautions have been taken to verify this information Copyright 2022 WHO. All rights reserved. Generated 06 October 2022