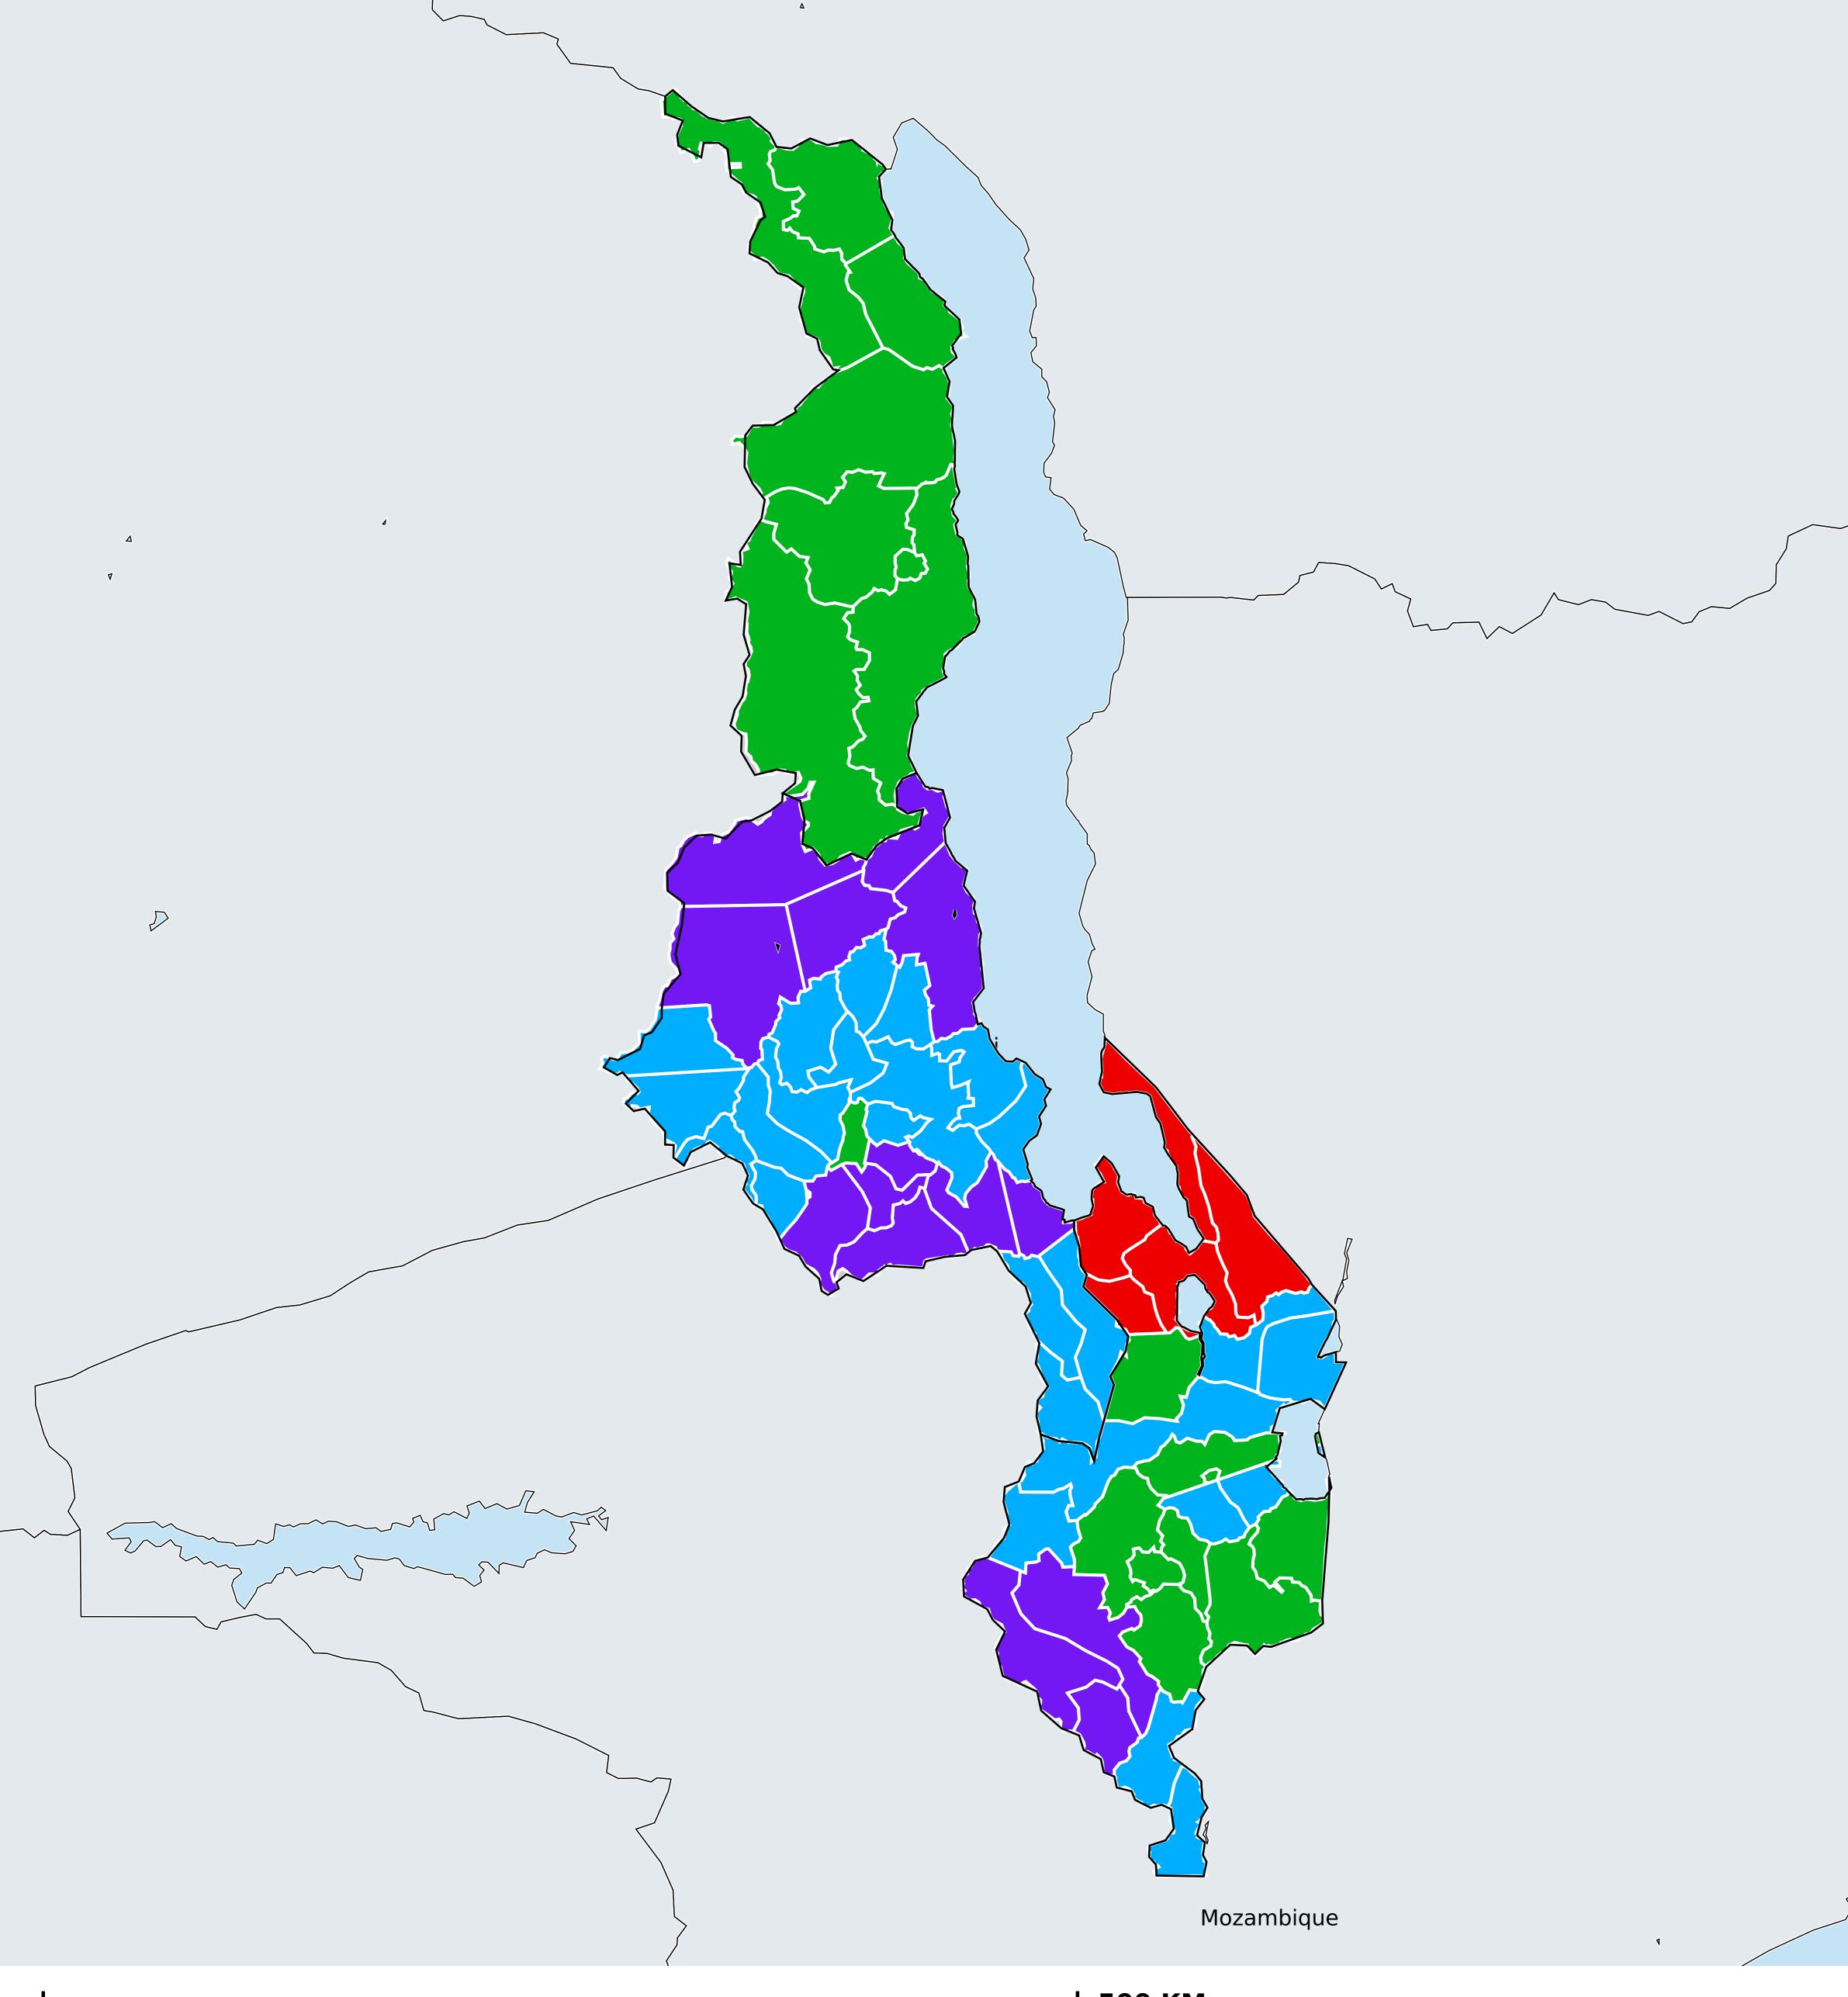

## Malawi (2016) Geographic MDA/PC coverage of Trachoma

## Trachoma > MDA/PC coverage > Geographic coverage

MDA not warranted Endemicity unknown MDA not delivered - Endemic MDA delivered Under post-intervention surveillance

Boundaries, names and designations used here do not imply expression of WHO opinion concerning the legal status of any country, territory or area, or of its authorities, or concerning delimitation of frontiers or boundaries. Dotted / dashed lines represent approximate border lines for which there may not yet be full agreement.

## **Data Source:**

Data provided by health ministries to ESPEN through WHO reporting processes. All reasonable precautions have been taken to verify this information Copyright 2022 WHO. All rights reserved. Generated 06 October 2022