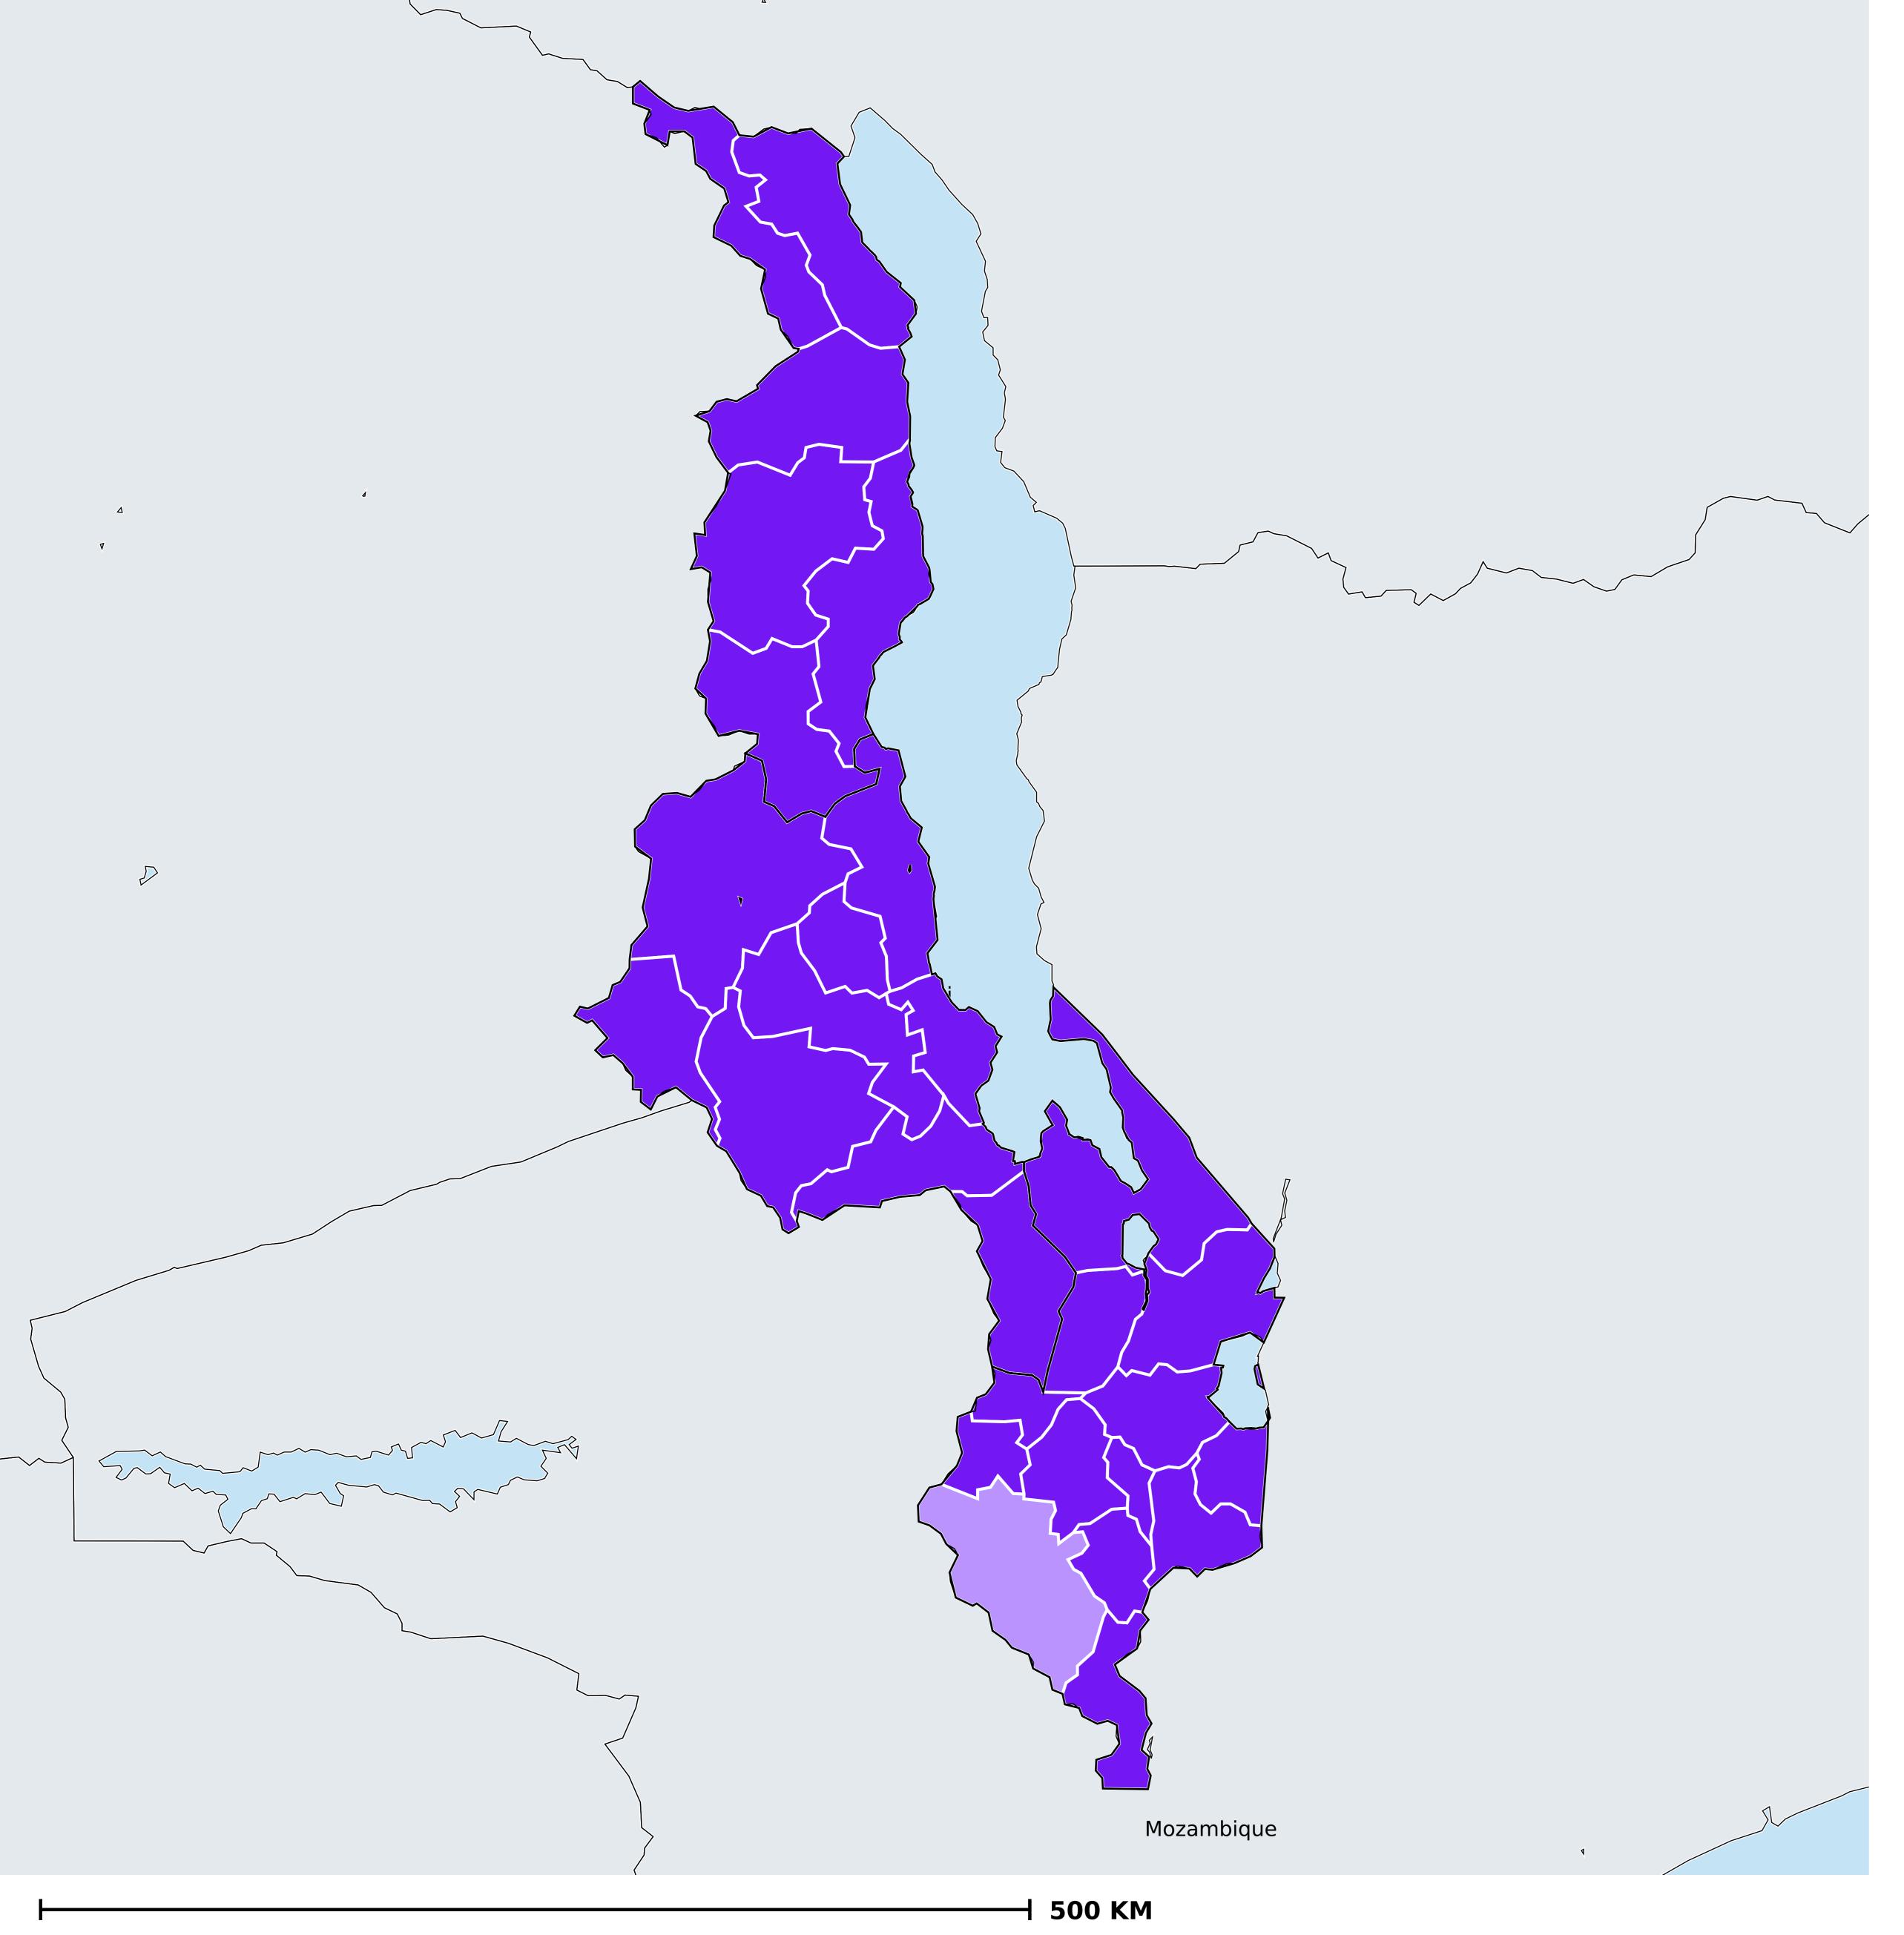

## Malawi (2013-2022)

Number of MDA rounds for STH (Geographic coverage - SAC)

Soil-transmitted helminthiasis > MDA/PC rounds > Geographic coverage - SAC

PC not required
Endemicity unknown
PC required, but not delivered
< 5 rounds
≥5 rounds
No data available

Boundaries, names and designations used here do not imply expression of WHO opinion concerning the legal status of any country, territory or area, or of its authorities, or concerning delimitation of frontiers or boundaries. Dotted / dashed lines represent approximate border lines for which there may not yet be full agreement.