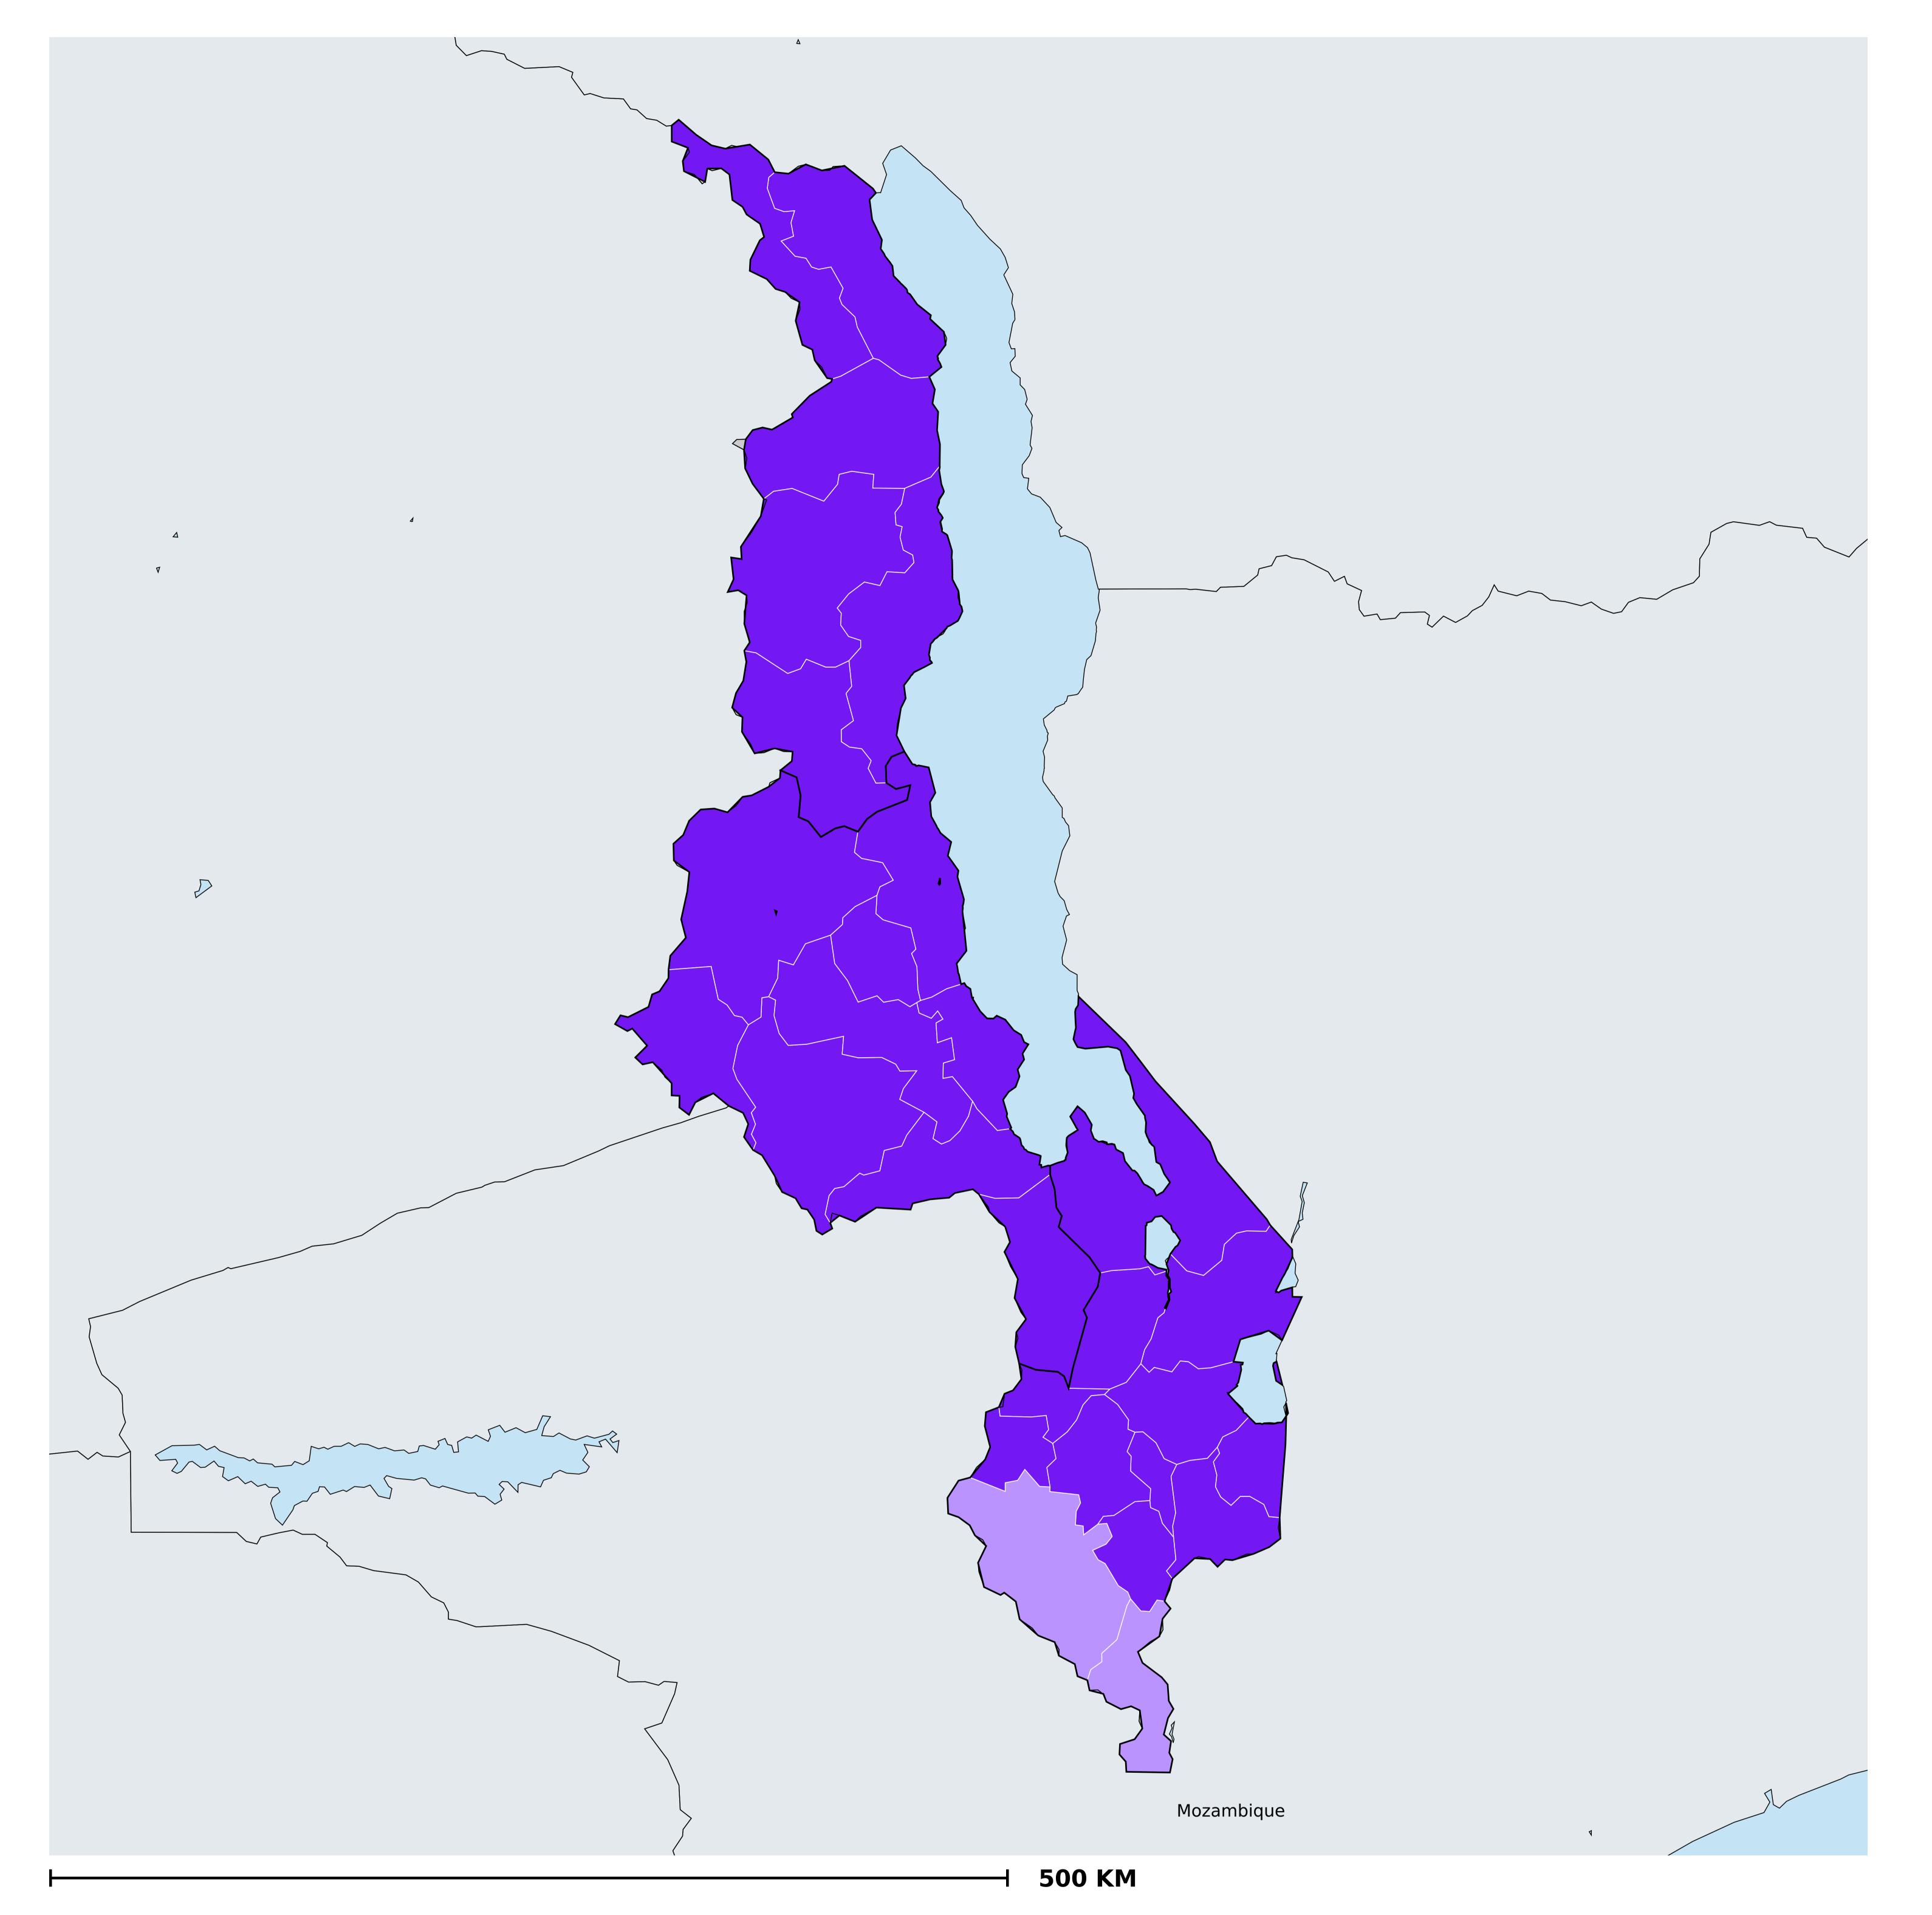

## Malawi (2013-2020) Number of MDA rounds for STH (Geographic coverage - SAC)

Boundaries, names and designations used here do not imply expression of WHO opinion concerning the legal status of any country, territory or area, or of its authorities, or

concerning delimitation of frontiers or boundaries. Dotted / dashed lines represent approximate border lines for which there may not yet be full agreement.

Soil-transmitted helminthiasis > MDA/PC rounds > Geographic coverage - SAC

**Data Source:** Data provided by health ministries to ESPEN through WHO reporting processes. All reasonable precautions have been taken to verify this information Copyright 2023 WHO. All rights reserved. Generated 19 September 2023