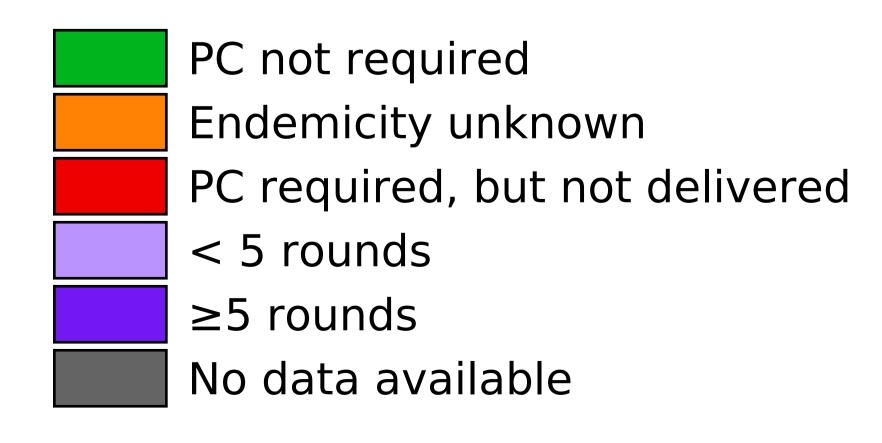

## Malawi (2013-2020) Number of MDA rounds for STH (Geographic coverage - SAC)

Boundaries, names and designations used here do not imply expression of WHO opinion concerning the legal status of any country, territory or area, or of its authorities, or