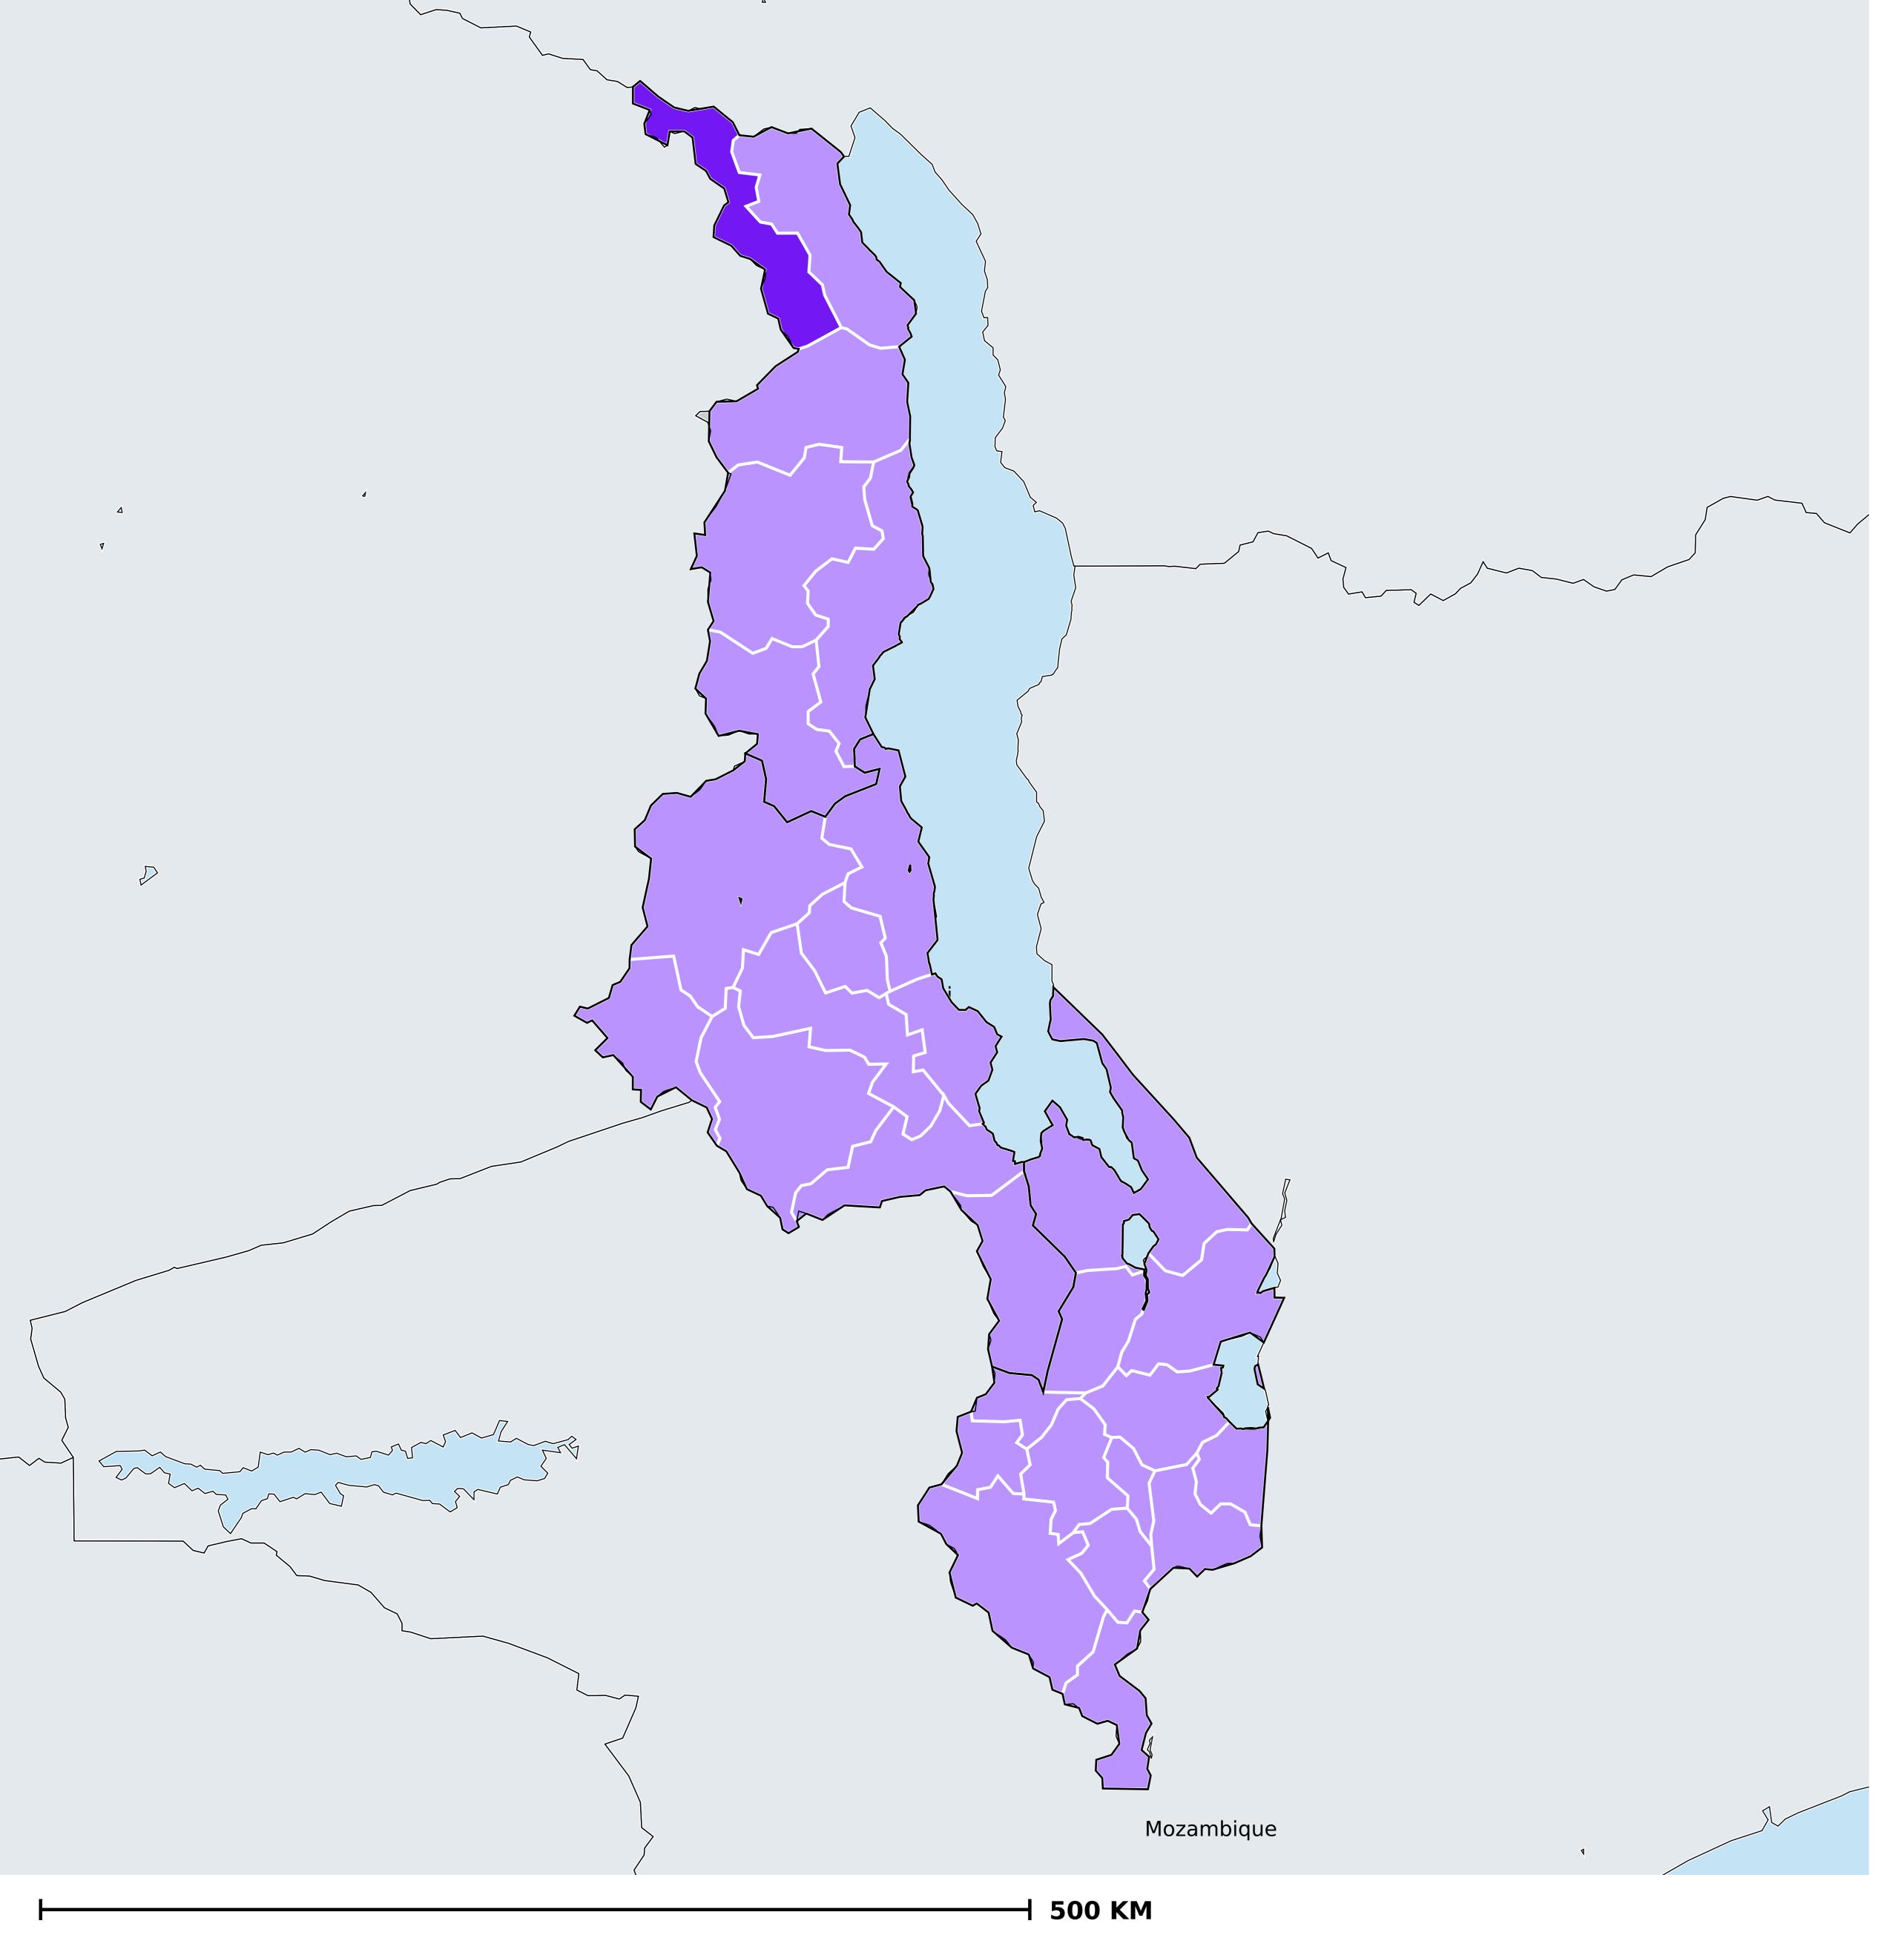

## Malawi (2013-2019)

Number of MDA rounds for STH (Geographic coverage - SAC)

Soil-transmitted helminthiasis > MDA/PC rounds > Geographic coverage - SAC

PC not required
Endemicity unknown
PC required, but not delivered
< 5 rounds
≥5 rounds
No data available

Boundaries, names and designations used here do not imply expression of WHO opinion concerning the legal status of any country, territory or area, or of its authorities, or concerning delimitation of frontiers or boundaries. Dotted / dashed lines represent approximate border lines for which there may not yet be full agreement.

## **Data Source:**

Data provided by health ministries to ESPEN through WHO reporting processes. All reasonable precautions have been taken to verify this information

Copyright 2023 WHO. All rights reserved. Generated 19 September 2023