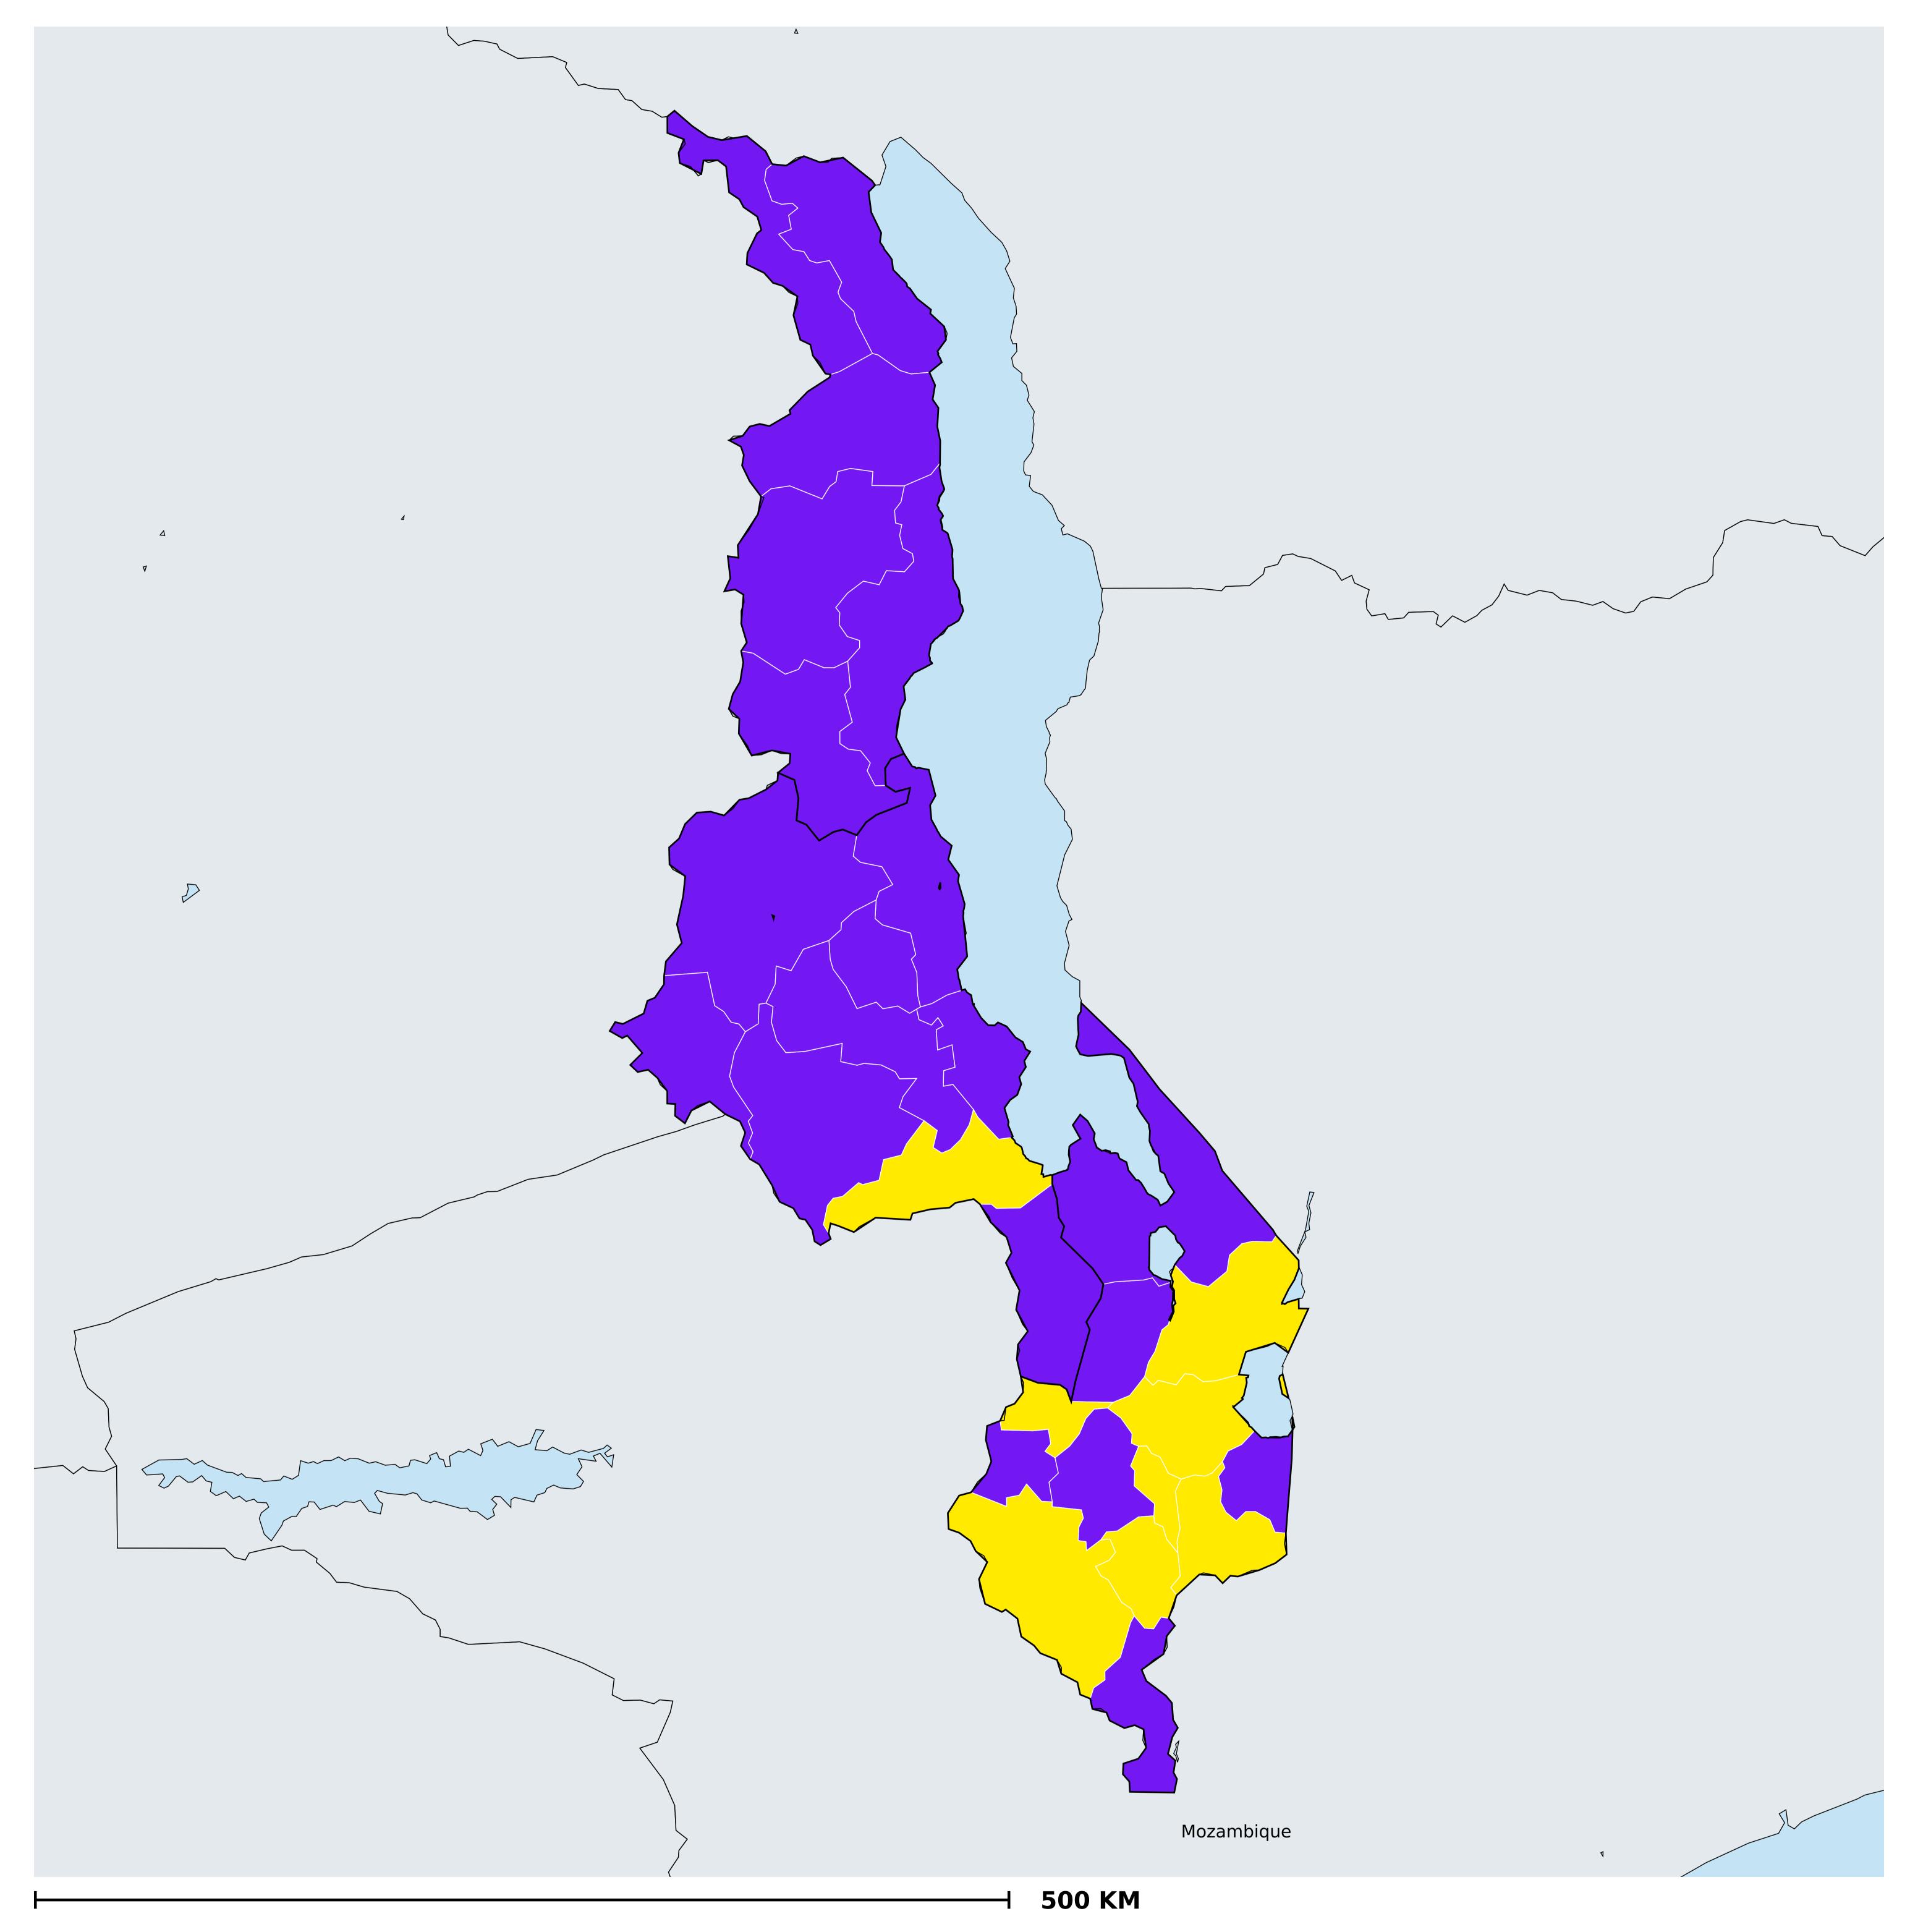

## Malawi (2022)

## Geographic coverage - SAC MDA/PC coverage of Soil-transmitted helminthiasis

Boundaries, names and designations used here do not imply expression of WHO opinion concerning the legal status of any country, territory or area, or of its authorities, or concerning delimitation of frontiers or boundaries. Dotted / dashed lines represent approximate border lines for which there may not yet be full agreement.

Soil-transmitted helminthiasis > MDA/PC coverage > Geographic coverage - SAC

Endemicity unknown
PC not required
PC delivered
Surveillance (prevalence <2%)
PC not delivered - Moderate endemicity
PC not delivered - High endemicity
No data available