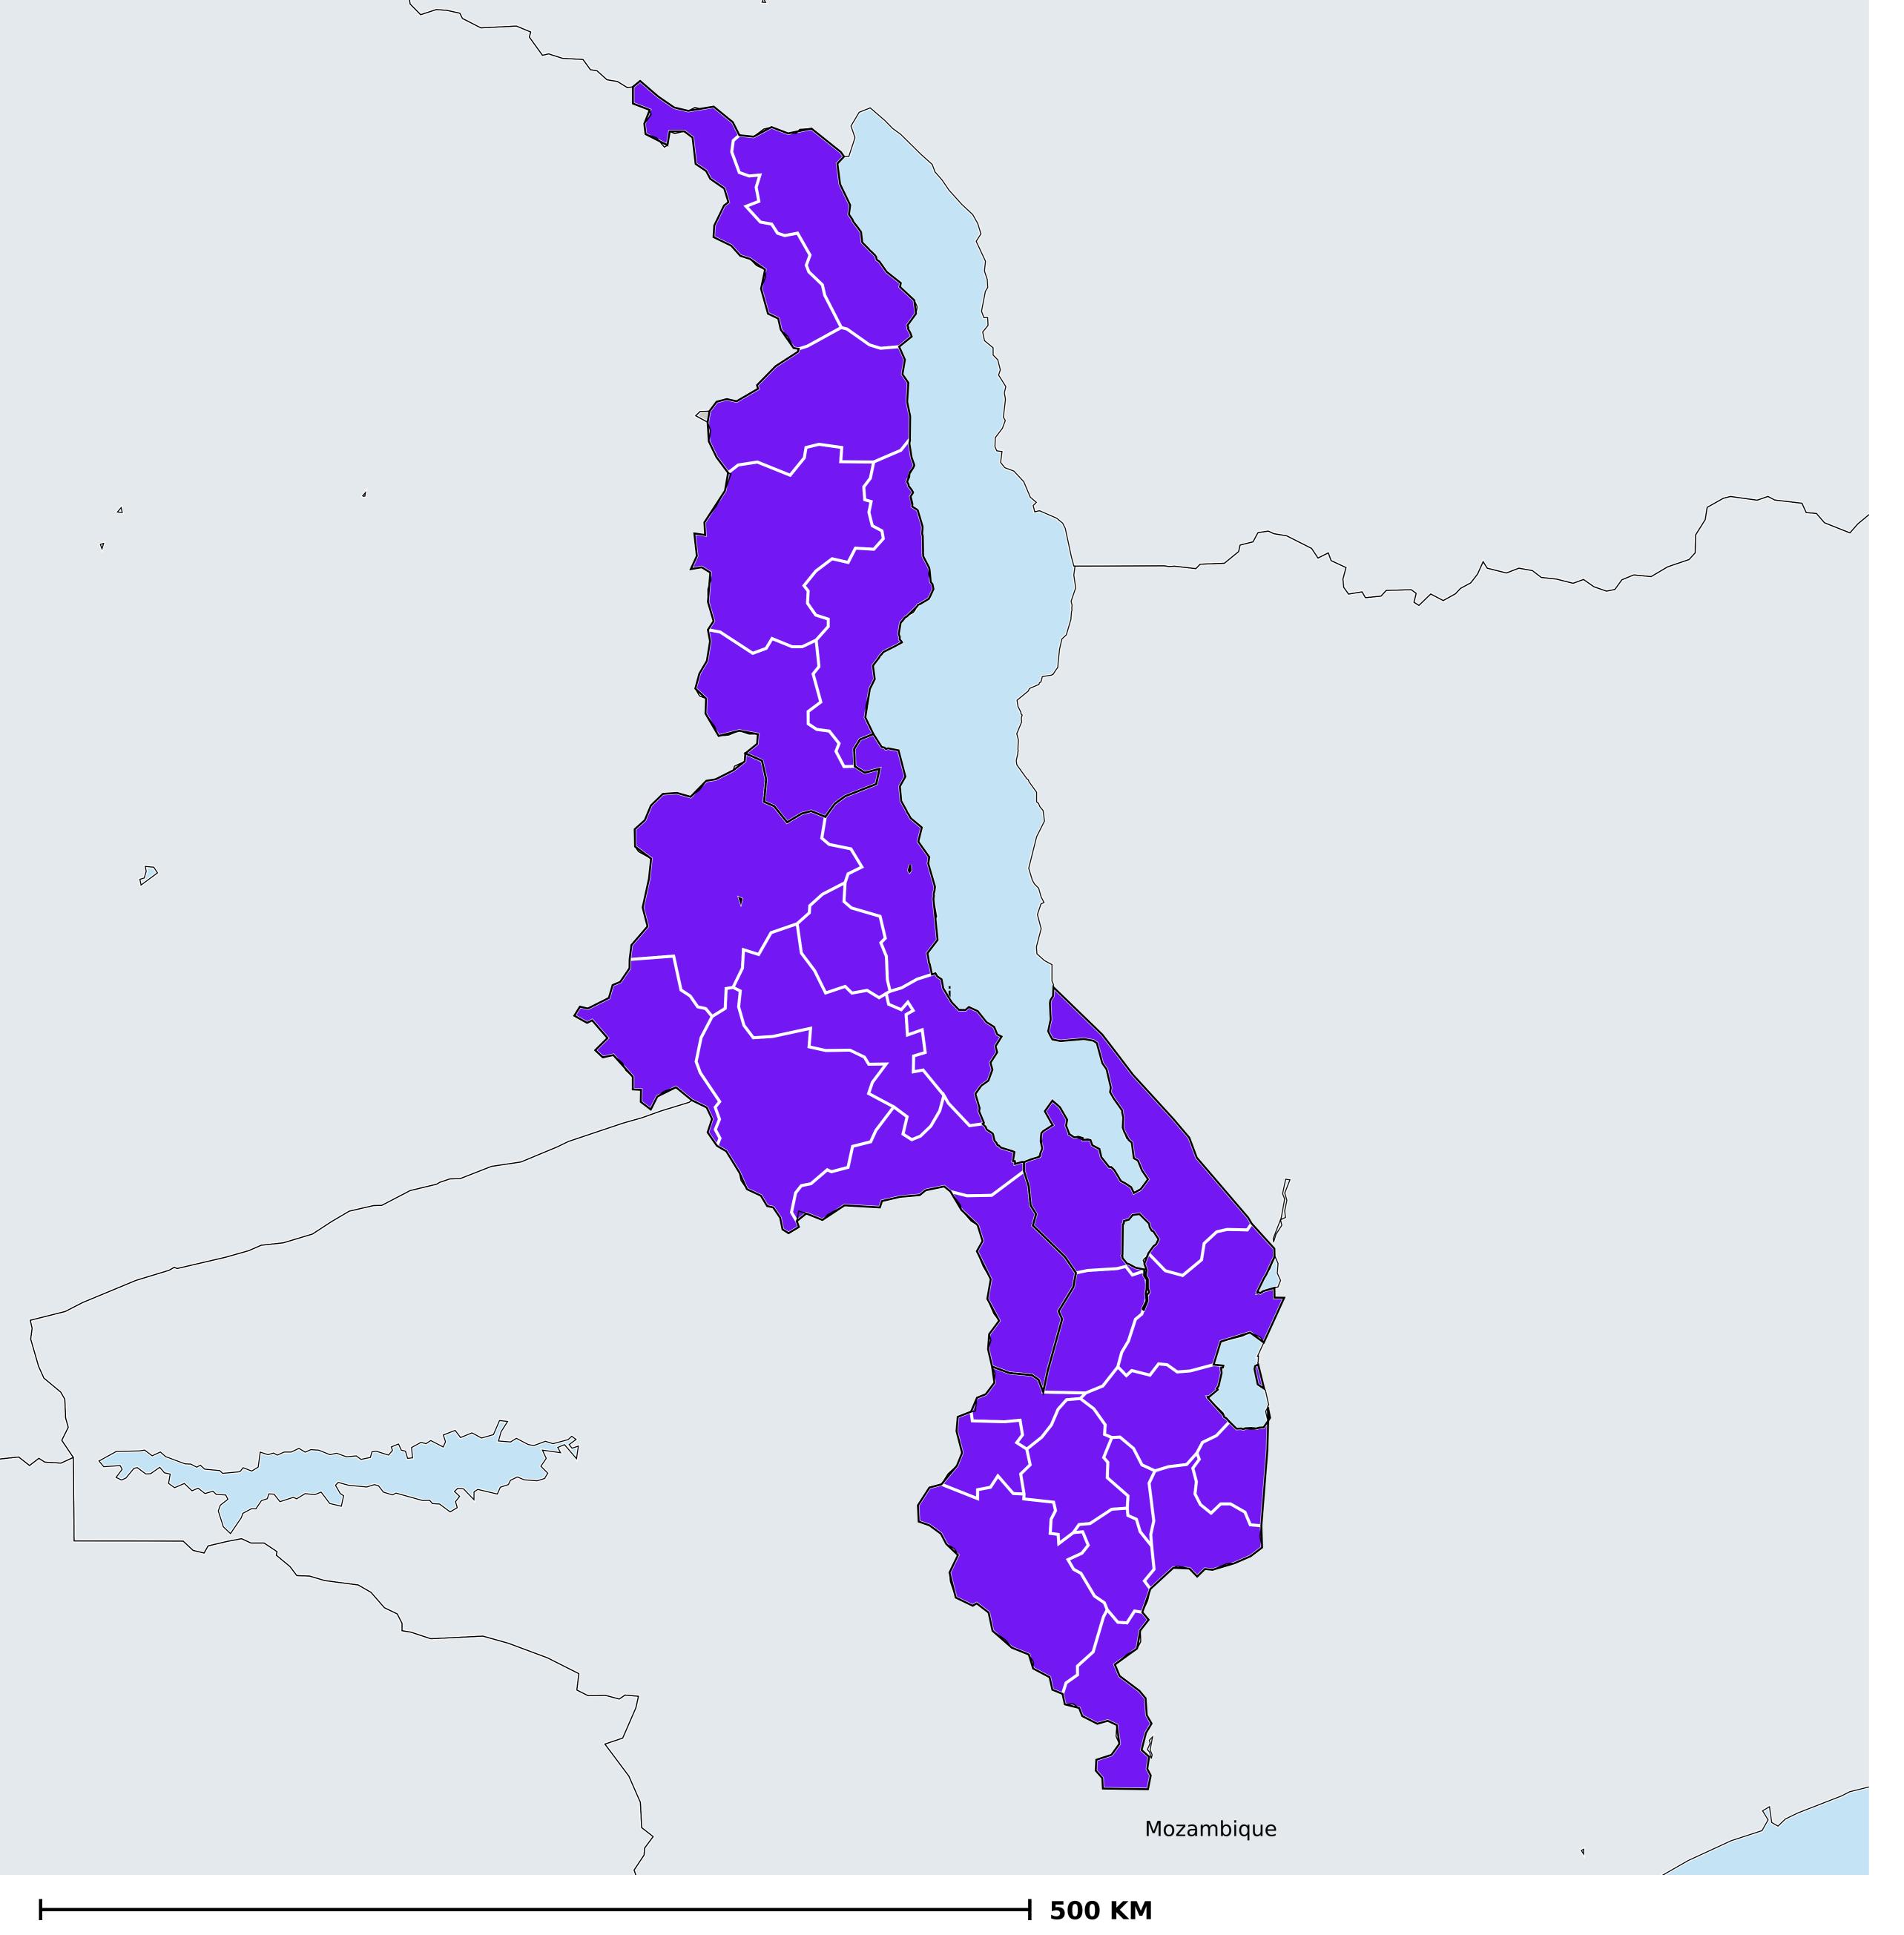

## Malawi (2020)

Geographic coverage - SAC MDA/PC coverage of Soil-transmitted helminthiasis

Soil-transmitted helminthiasis > MDA/PC coverage > Geographic coverage - SAC

Endemicity unknown
PC not required
PC delivered
PC not delivered - Moderate endemicity
PC not delivered - High endemicity
No data available

Boundaries, names and designations used here do not imply expression of WHO opinion concerning the legal status of any country, territory or area, or of its authorities, or concerning delimitation of frontiers or boundaries. Dotted / dashed lines represent approximate border lines for which there may not yet be full agreement.

## **Data Source:**

Data provided by health ministries to ESPEN through WHO reporting processes. All reasonable precautions have been taken to verify this information

Copyright 2023 WHO. All rights reserved. Generated 19 September 2023