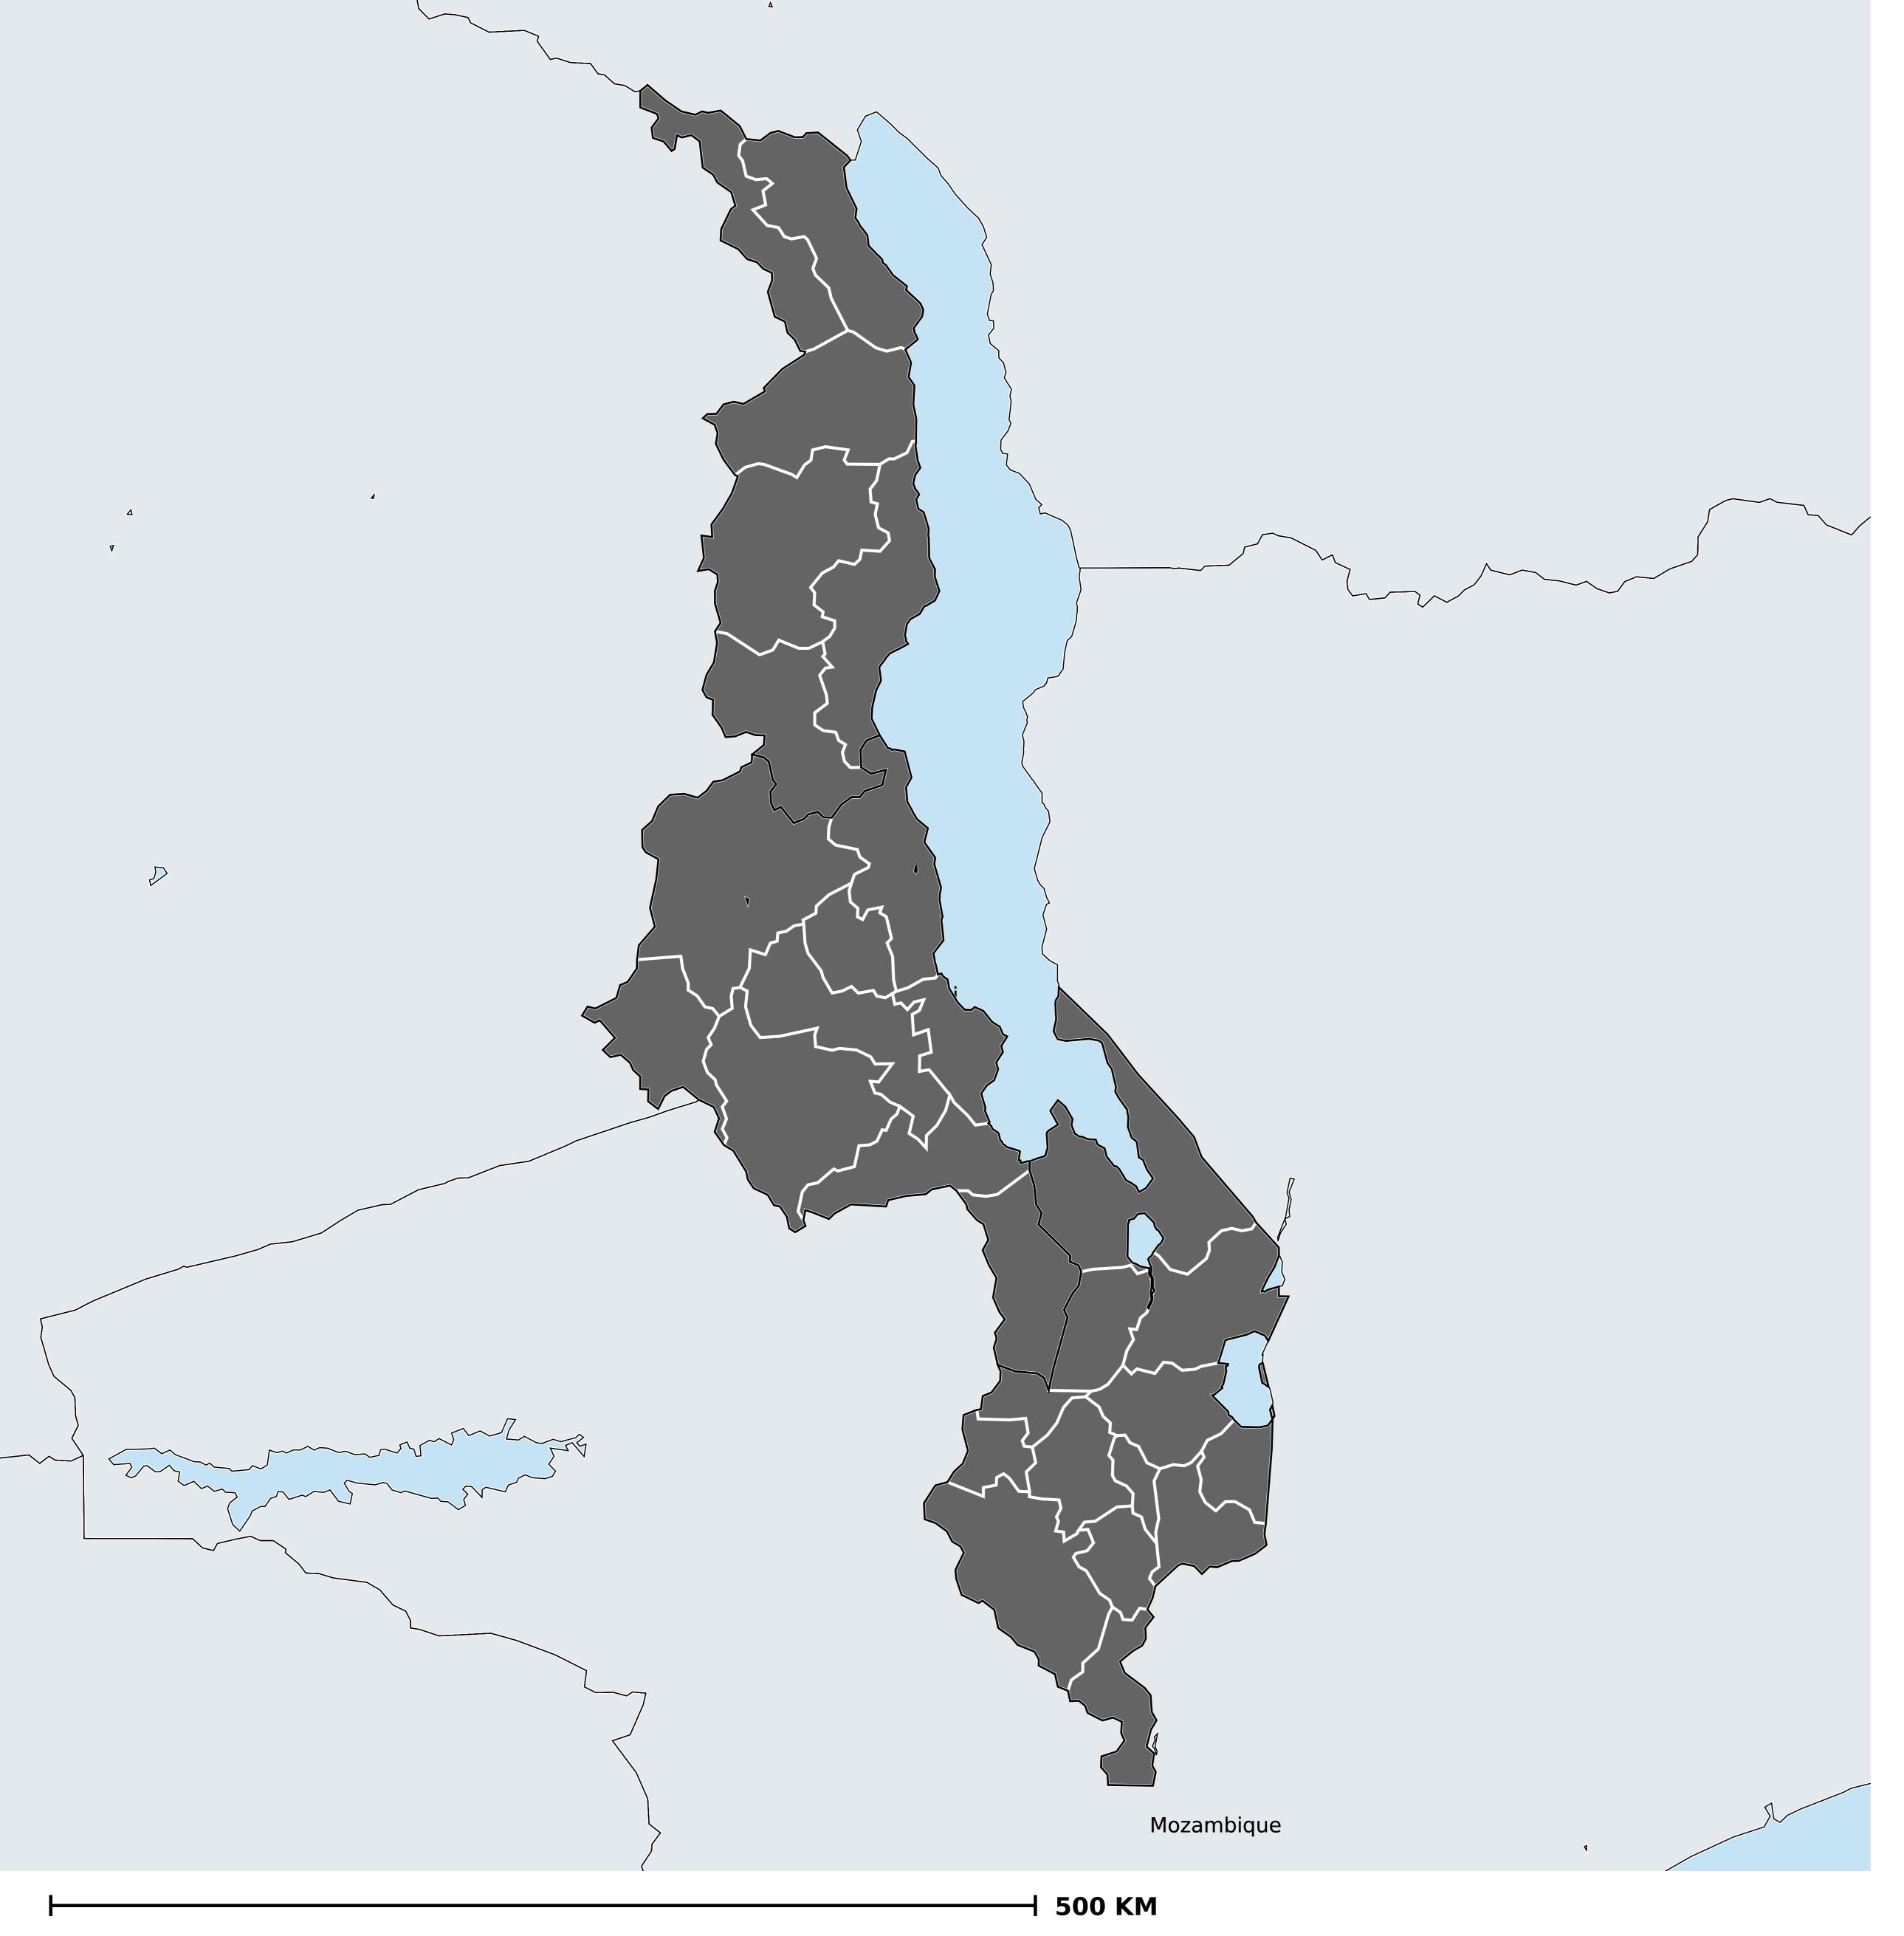

## Malawi (2013)

## Status of Soil-transmitted helminthiasis Elimination

## Soil-transmitted helminthiasis > Endemicity

Boundaries, names and designations used here do not imply expression of WHO opinion concerning the legal status of any country, territory or area, or of its authorities, or concerning delimitation of frontiers or boundaries. Dotted / dashed lines represent approximate border lines for which there may not yet be full agreement.

## **Data Source:**

Data provided by health ministries to ESPEN through WHO reporting processes. All reasonable precautions have been taken to verify this information

Copyright 2023 WHO. All rights reserved. Generated 18 September 2023