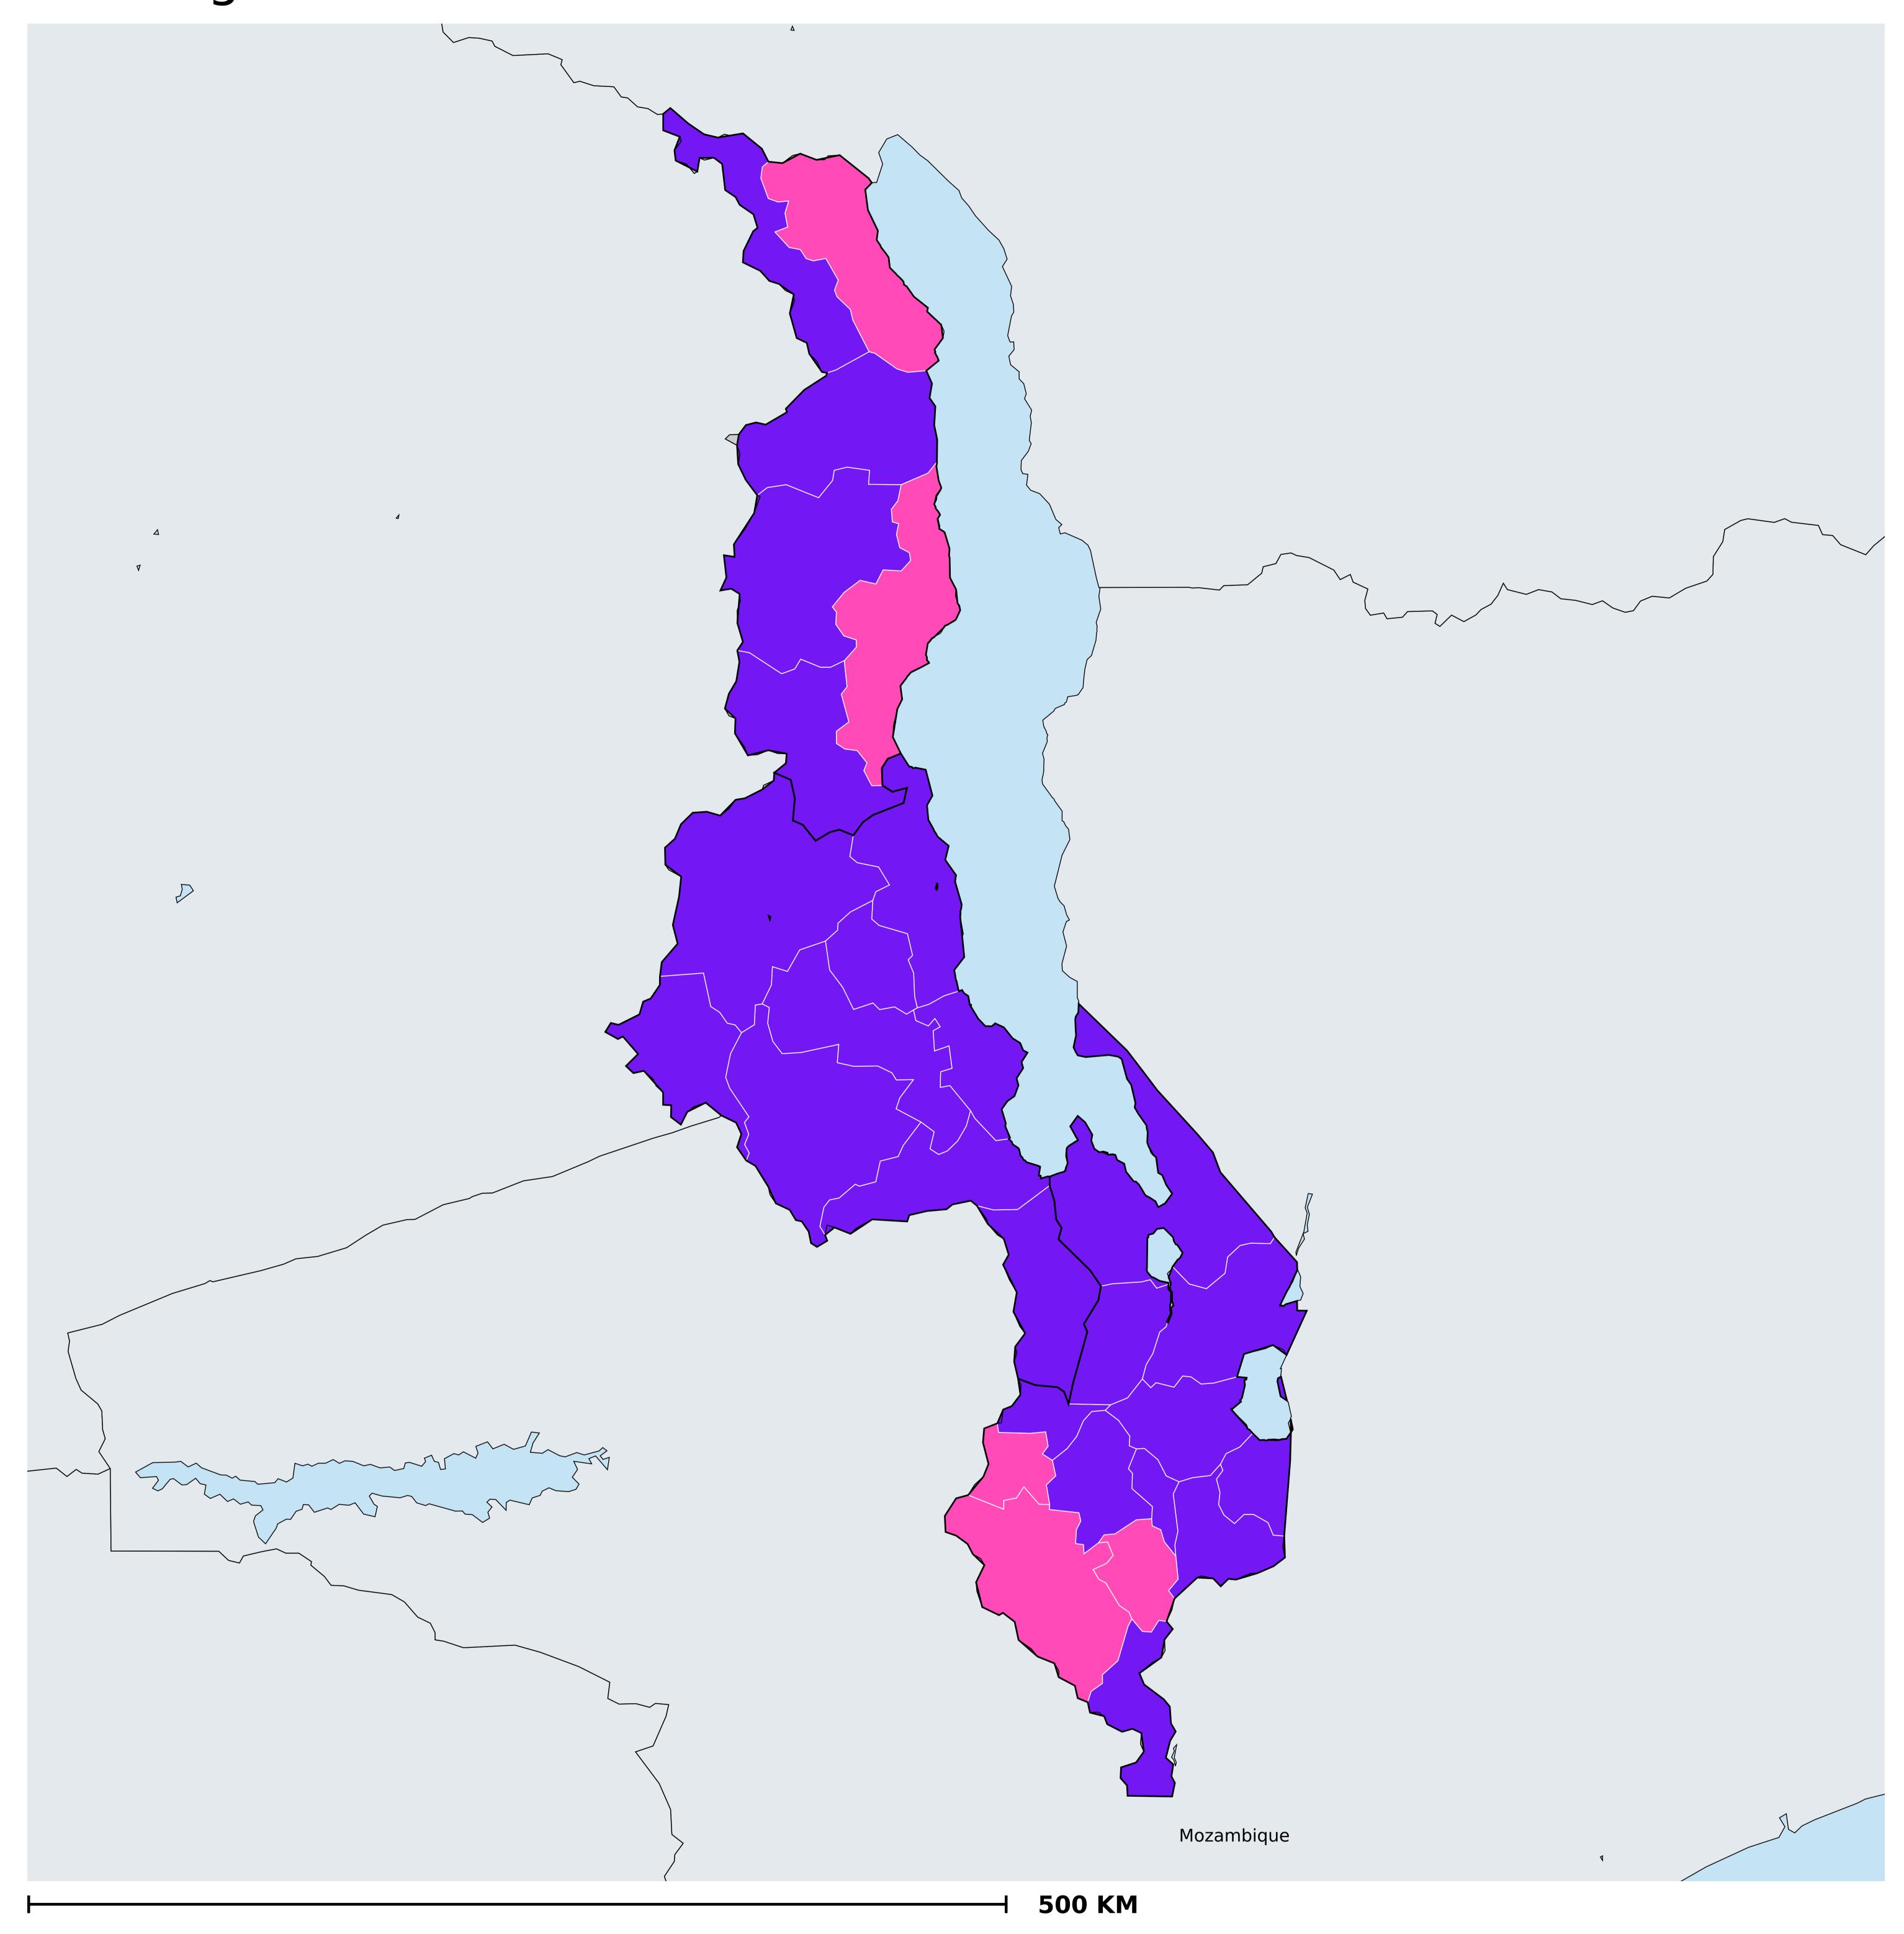

## Malawi (2020)

Therapeutic coverage - Total population requiring treatment MDA/PC coverage of Schistosomiasis

Boundaries, names and designations used here do not imply expression of WHO opinion concerning the legal status of any country, territory or area, or of its authorities, or concerning delimitation of frontiers or boundaries. Dotted / dashed lines represent approximate border lines for which there may not yet be full agreement.

Schistosomiasis > MDA/PC coverage > Therapeutic coverage - Total population requiring treatment

Endemicity unknown

PC not required

PC not delivered - High endemicity

PC not delivered - Low/Moderate endemicity

< 75% coverage

≥75% coverage

No data available