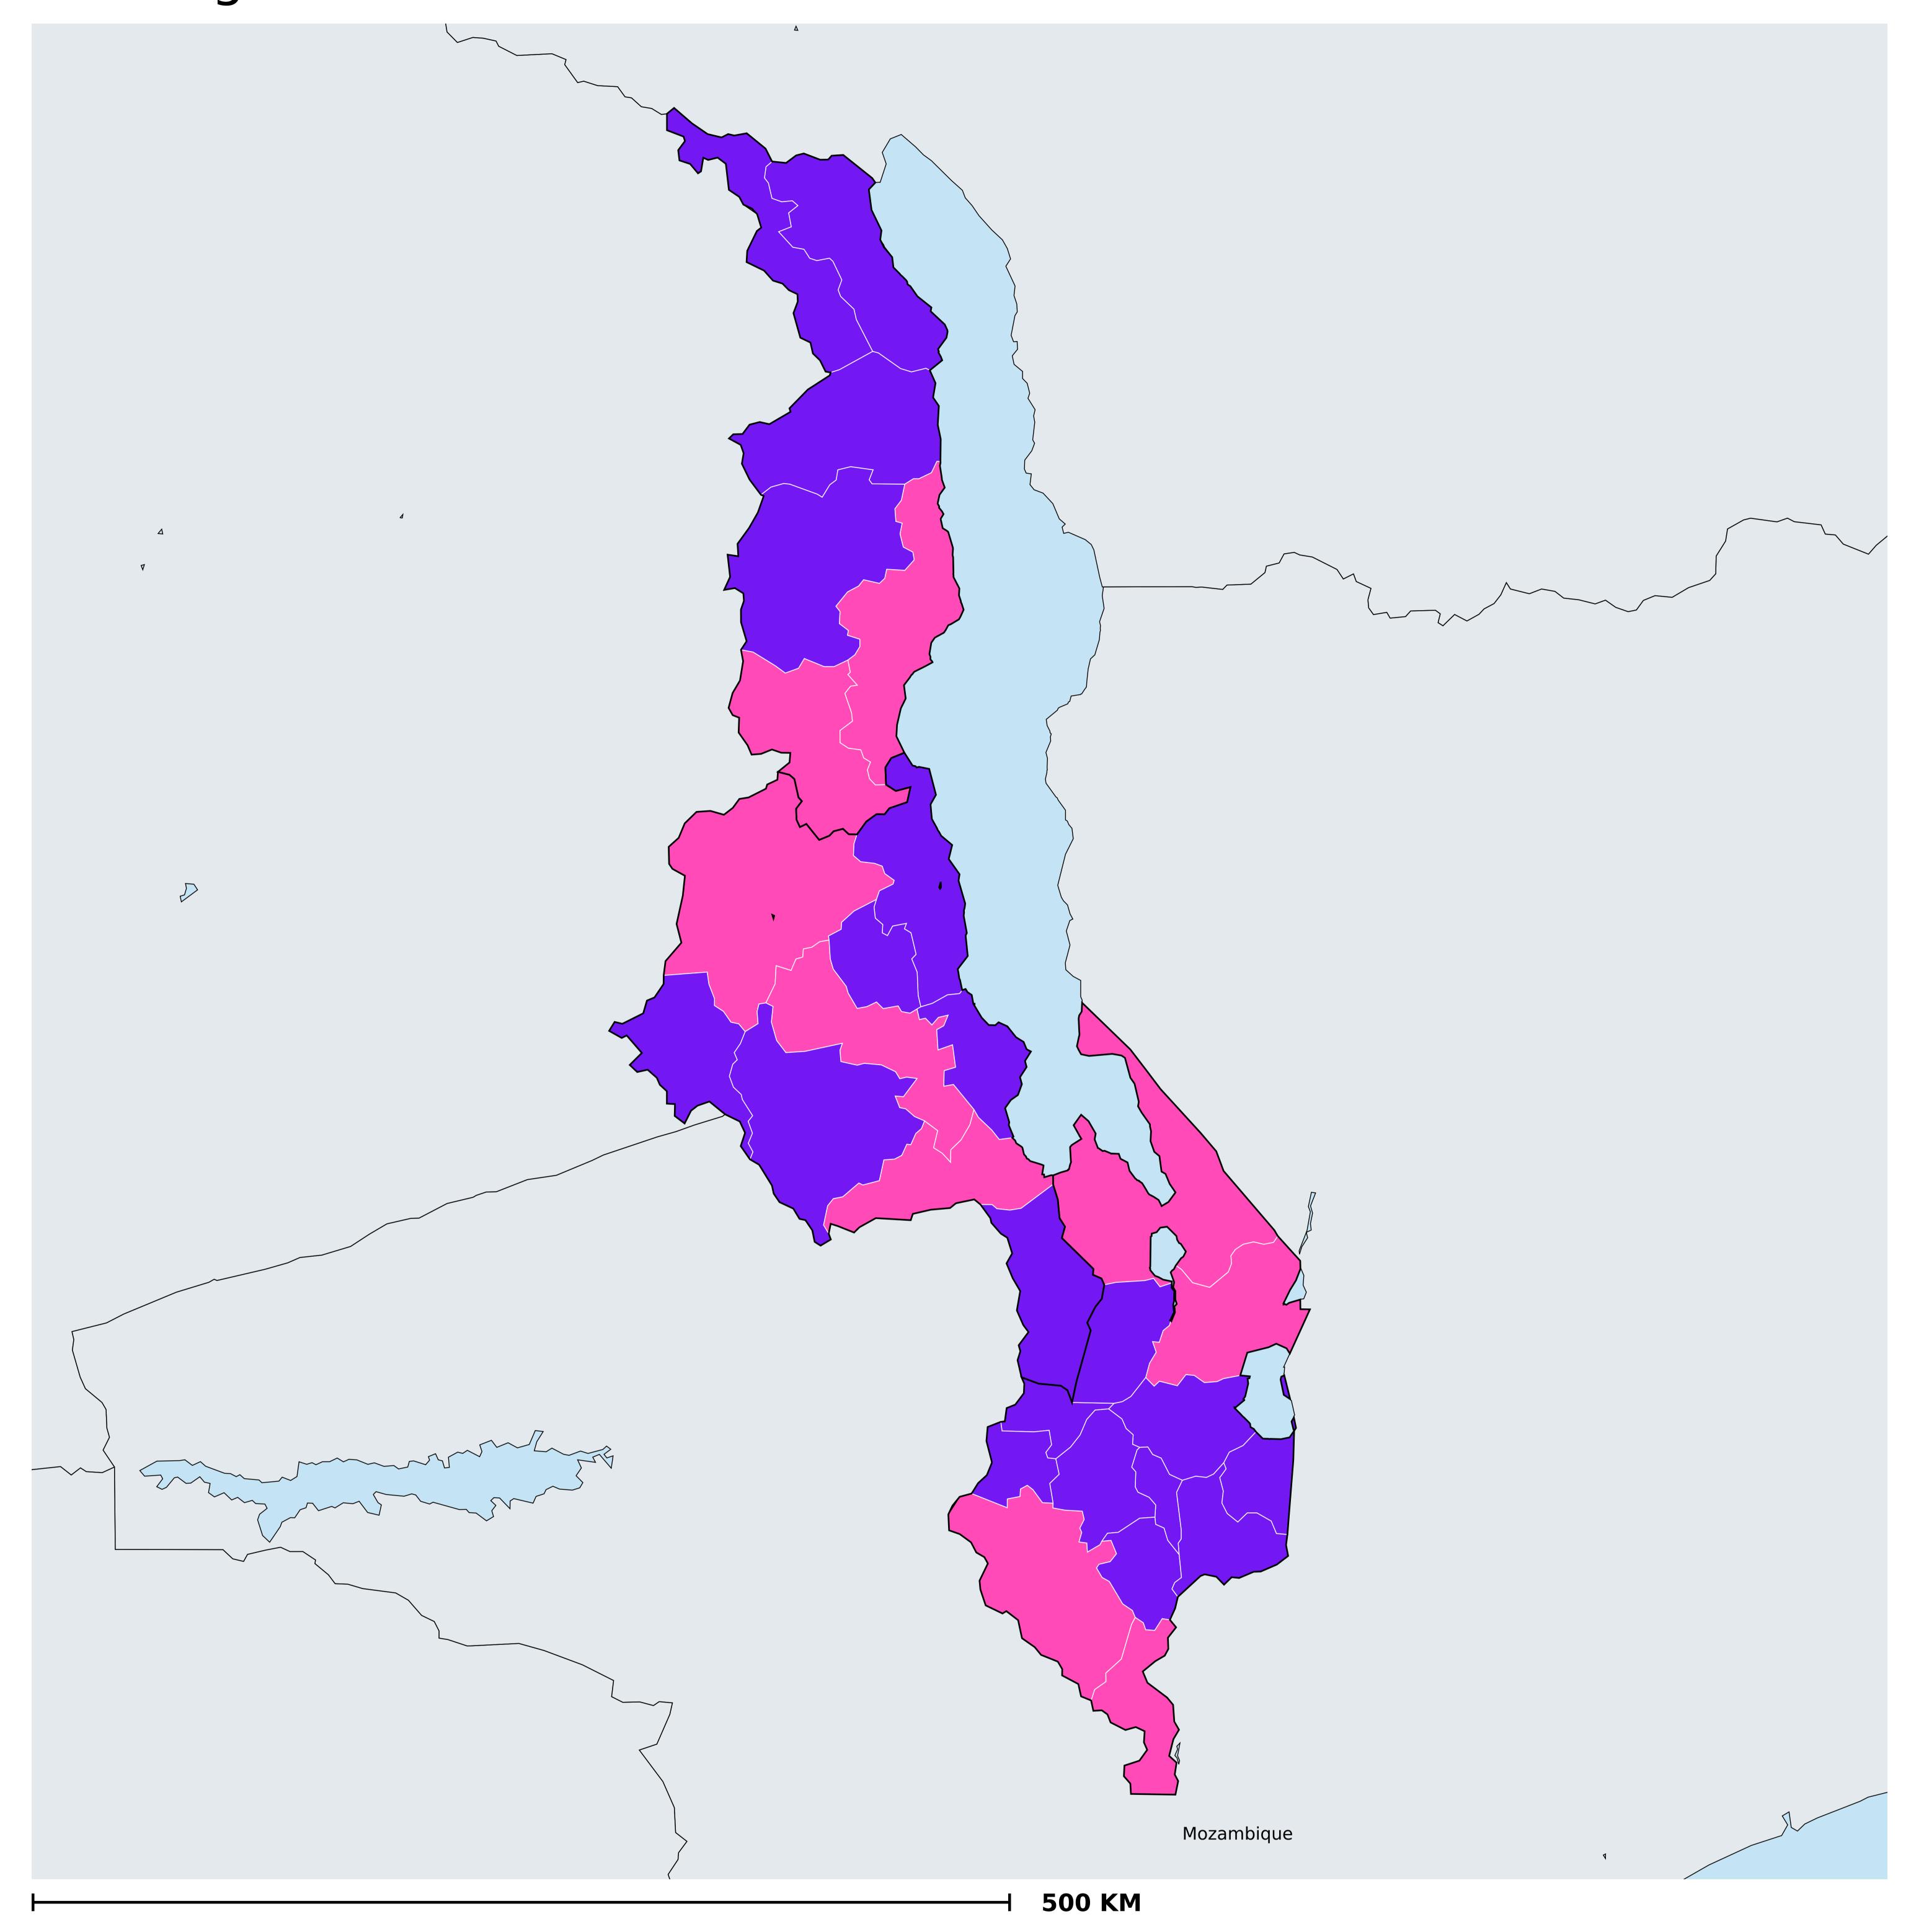

## Malawi (2015)

Therapeutic coverage - Total population requiring treatment MDA/PC coverage of Schistosomiasis

Boundaries, names and designations used here do not imply expression of WHO opinion concerning the legal status of any country, territory or area, or of its authorities, or concerning delimitation of frontiers or boundaries. Dotted / dashed lines represent approximate border lines for which there may not yet be full agreement.

Schistosomiasis > MDA/PC coverage > Therapeutic coverage - Total population requiring treatment

Endemicity unknown

PC not required

PC not delivered - High endemicity

PC not delivered - Low/Moderate endemicity

< 75% coverage

≥75% coverage

No data available