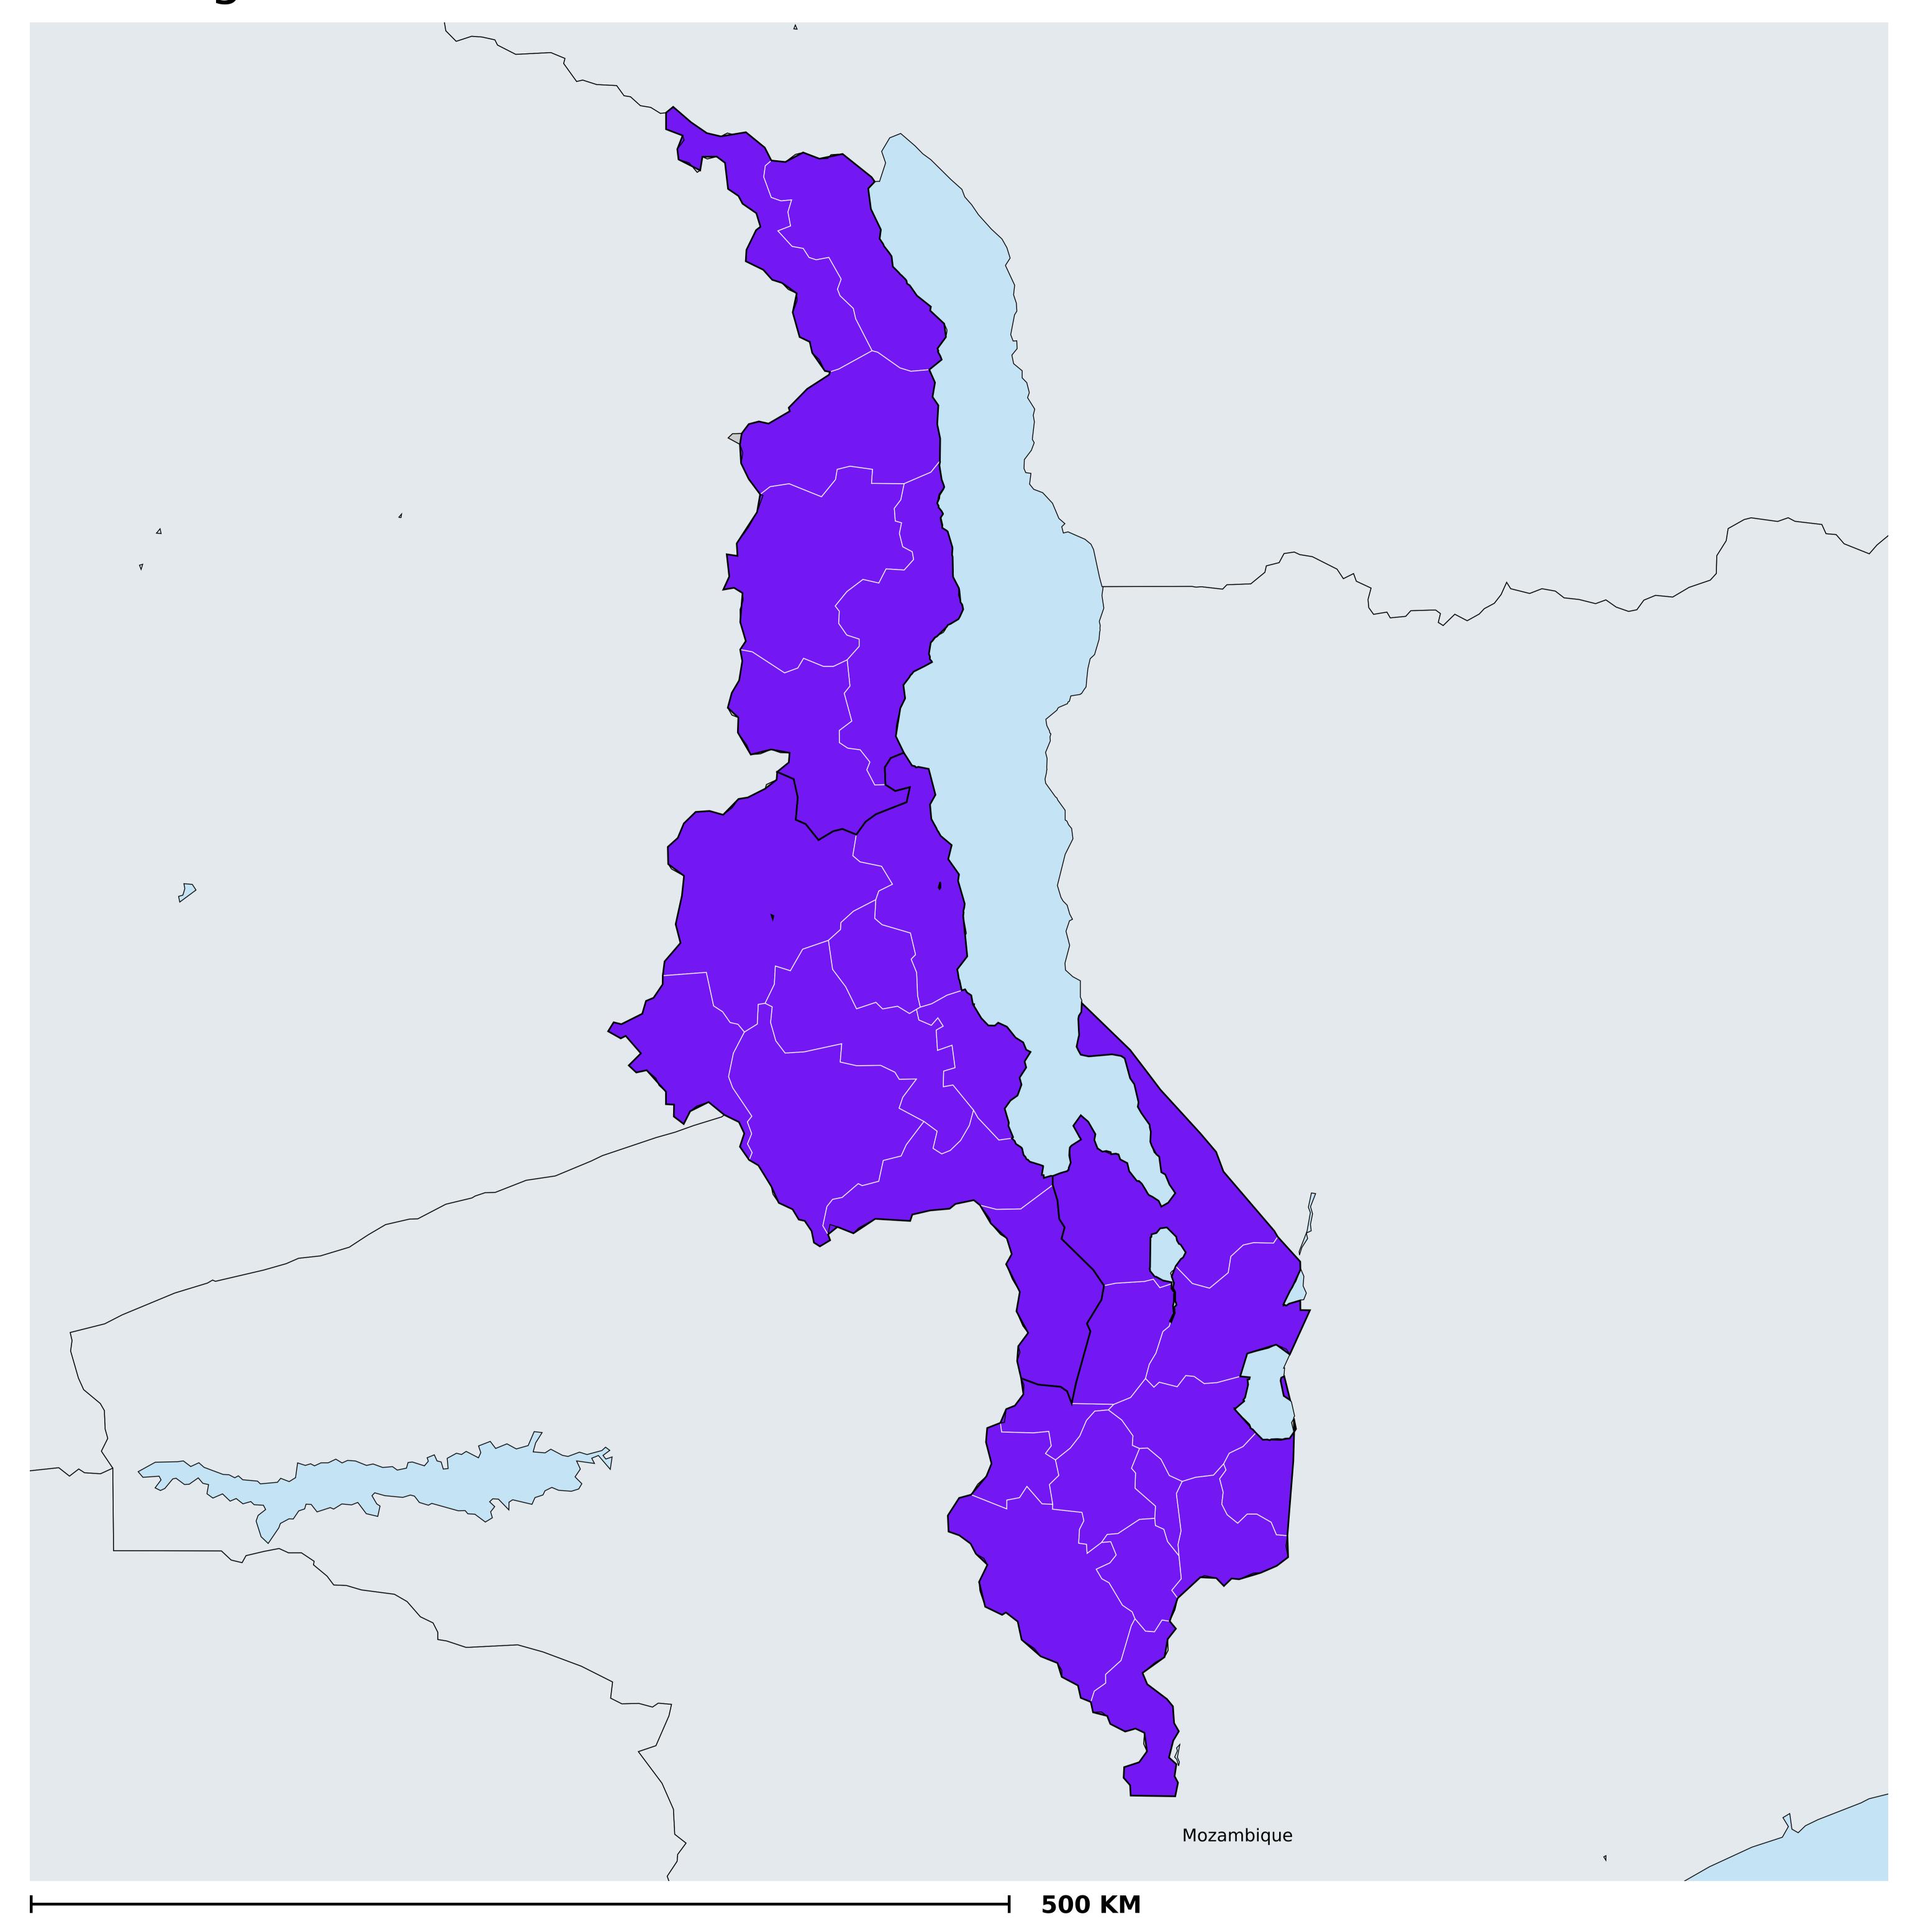

## Geographic coverage - Total population requiring treatment MDA/PC coverage of Schistosomiasis

Boundaries, names and designations used here do not imply expression of WHO opinion concerning the legal status of any country, territory or area, or of its authorities, or concerning delimitation of frontiers or boundaries. Dotted / dashed lines represent approximate border lines for which there may not yet be full agreement.

Schistosomiasis > MDA/PC coverage > Geographic coverage - Total population requiring treatment

Endemicity unknown
PC not required
PC delivered
PC not delivered - Low/Moderate endemicity
PC not delivered - High endemicity
No data available