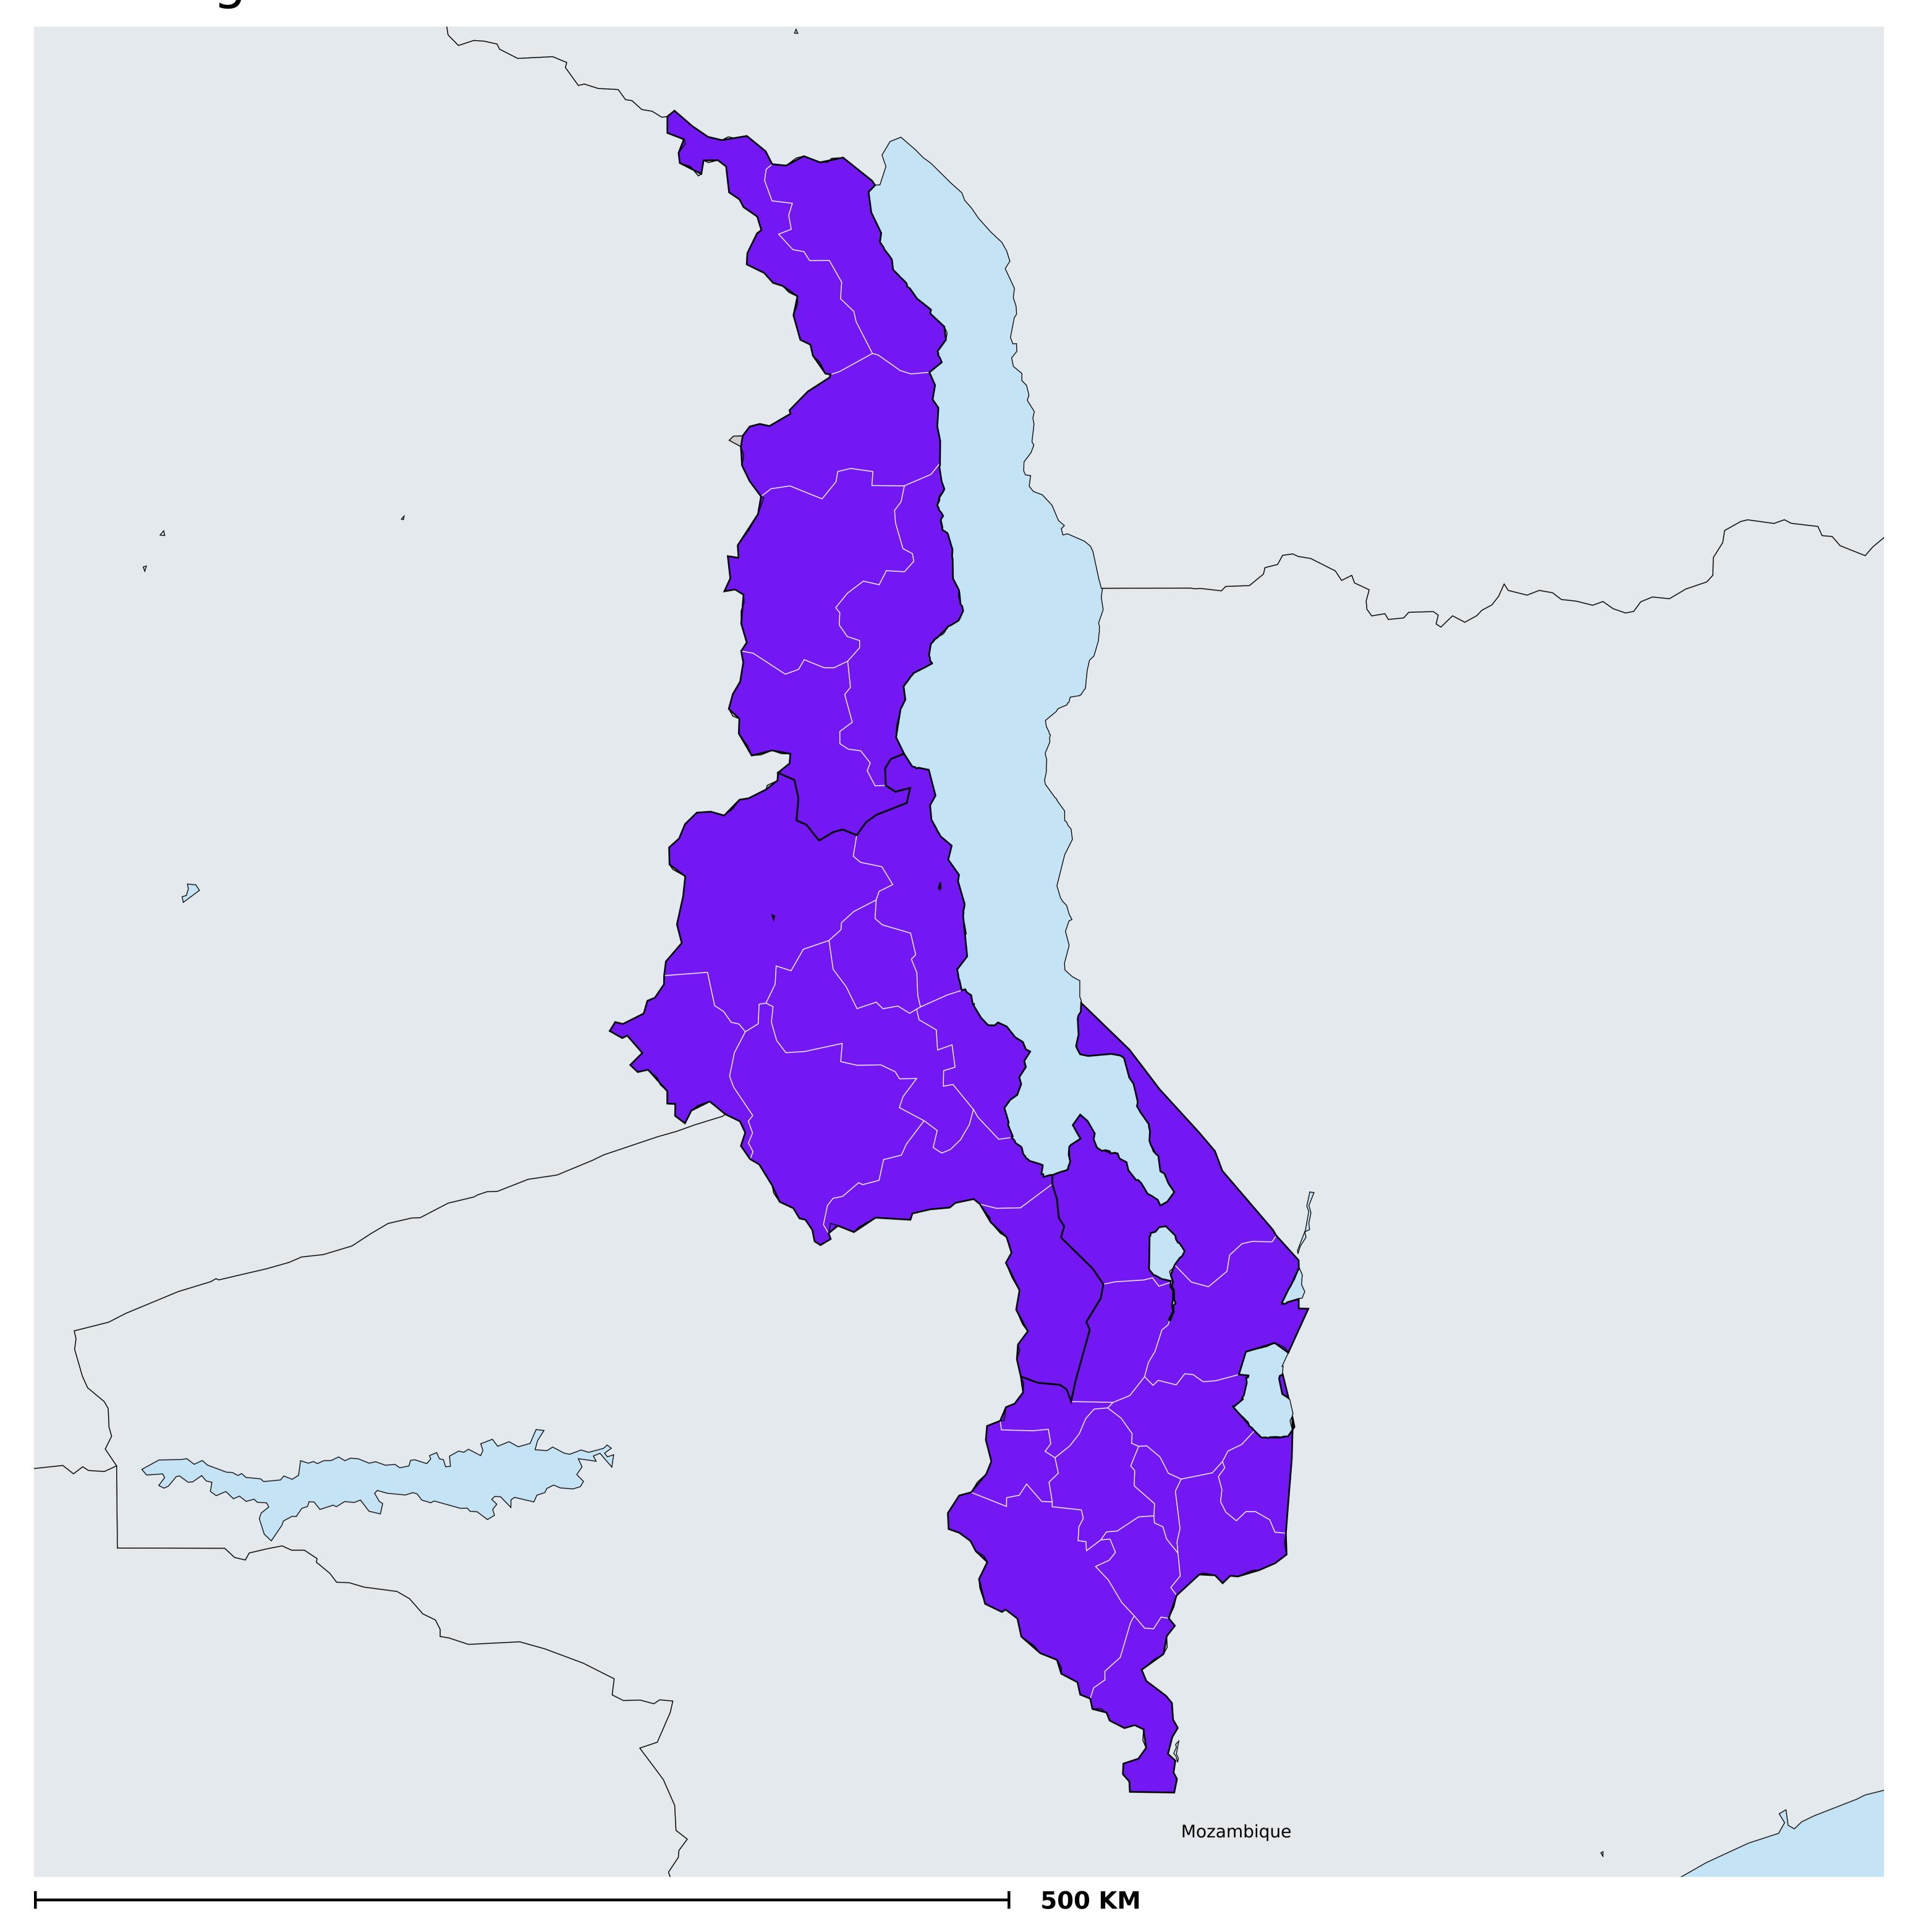

## Malawi (2017)

## Geographic coverage - Total population requiring treatment MDA/PC coverage of Schistosomiasis

Boundaries, names and designations used here do not imply expression of WHO opinion concerning the legal status of any country, territory or area, or of its authorities, or concerning delimitation of frontiers or boundaries. Dotted / dashed lines represent approximate border lines for which there may not yet be full agreement.

Schistosomiasis > MDA/PC coverage > Geographic coverage - Total population requiring treatment

Endemicity unknown
PC not required
PC delivered
PC not delivered - Low/Moderate endemicity
PC not delivered - High endemicity
No data available