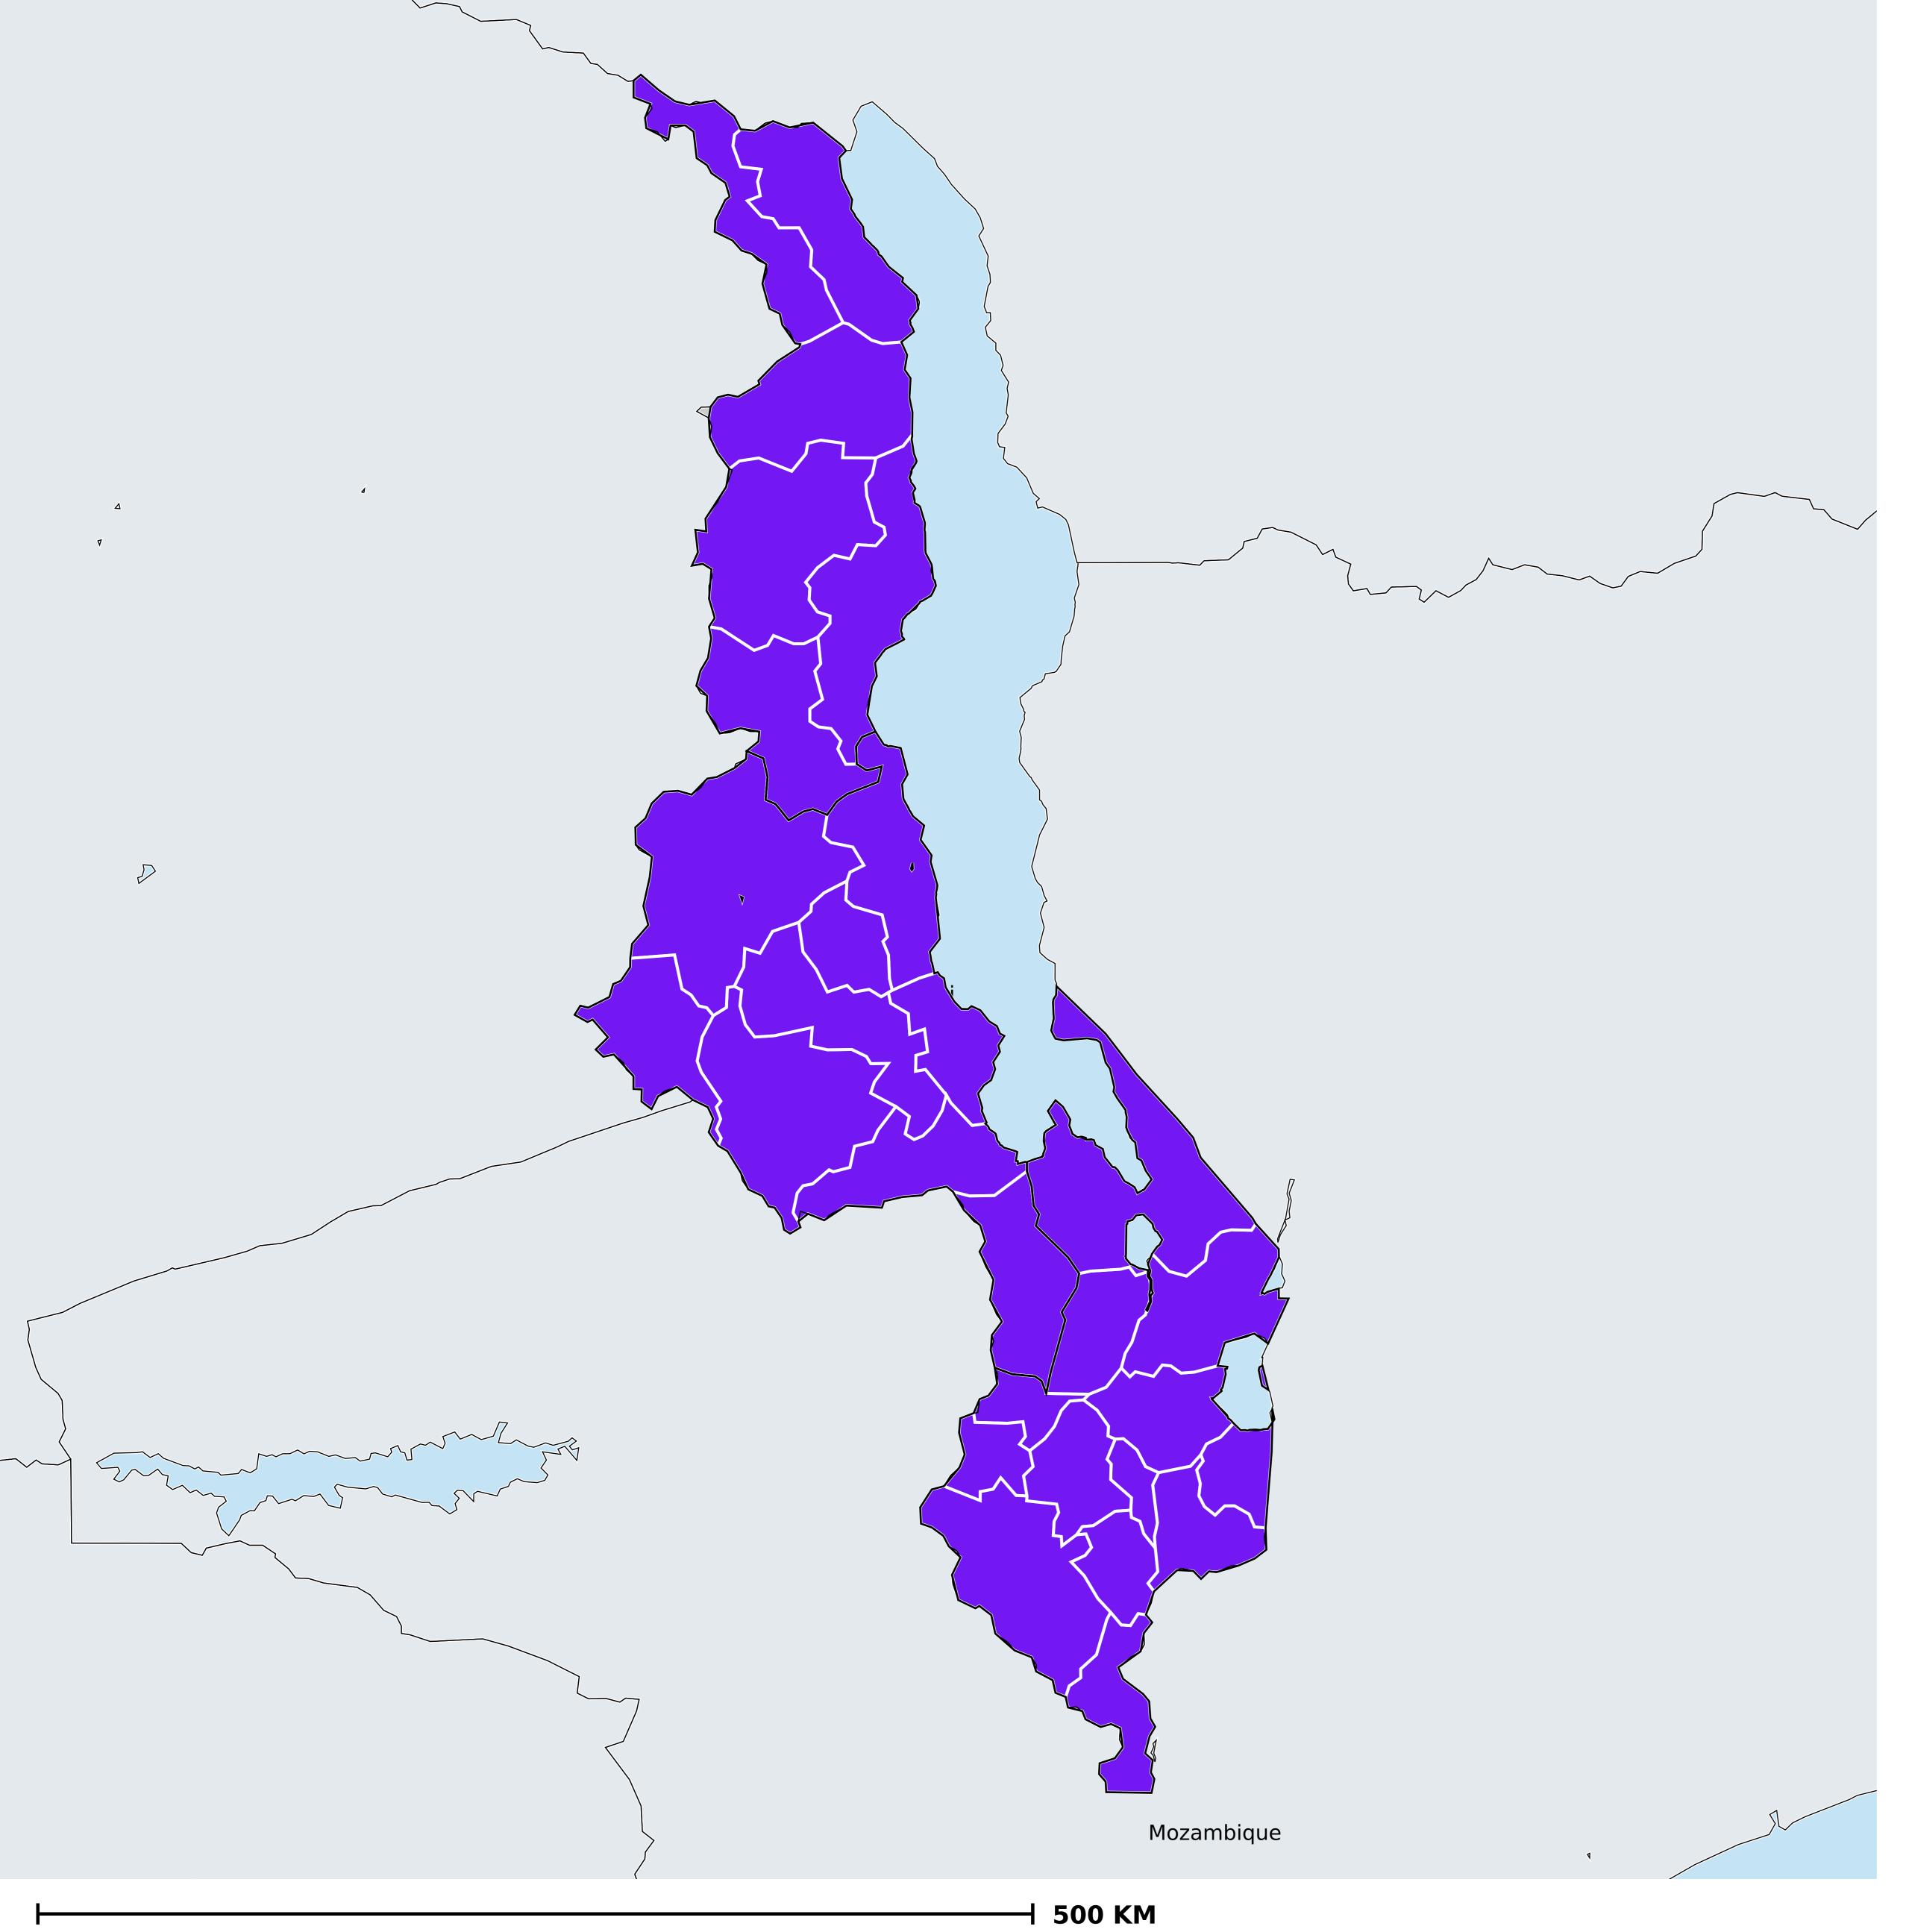

## Malawi (2017)

Geographic coverage - SAC MDA/PC coverage of Schistosomiasis

Schistosomiasis > MDA/PC coverage > Geographic coverage - SAC

PC delivered

Endemicity unknown

PC not required

PC not delivered - Low/Moderate endemicity

PC not delivered - High endemicity

No data available

Boundaries, names and designations used here do not imply expression of WHO opinion concerning the legal status of any country, territory or area, or of its authorities, or concerning delimitation of frontiers or boundaries. Dotted / dashed lines represent approximate border lines for which there may not yet be full agreement.

## **Data Source:**

Data provided by health ministries to ESPEN through WHO reporting processes. All reasonable precautions have been taken to verify this information

Copyright 2023 WHO. All rights reserved. Generated 19 September 2023