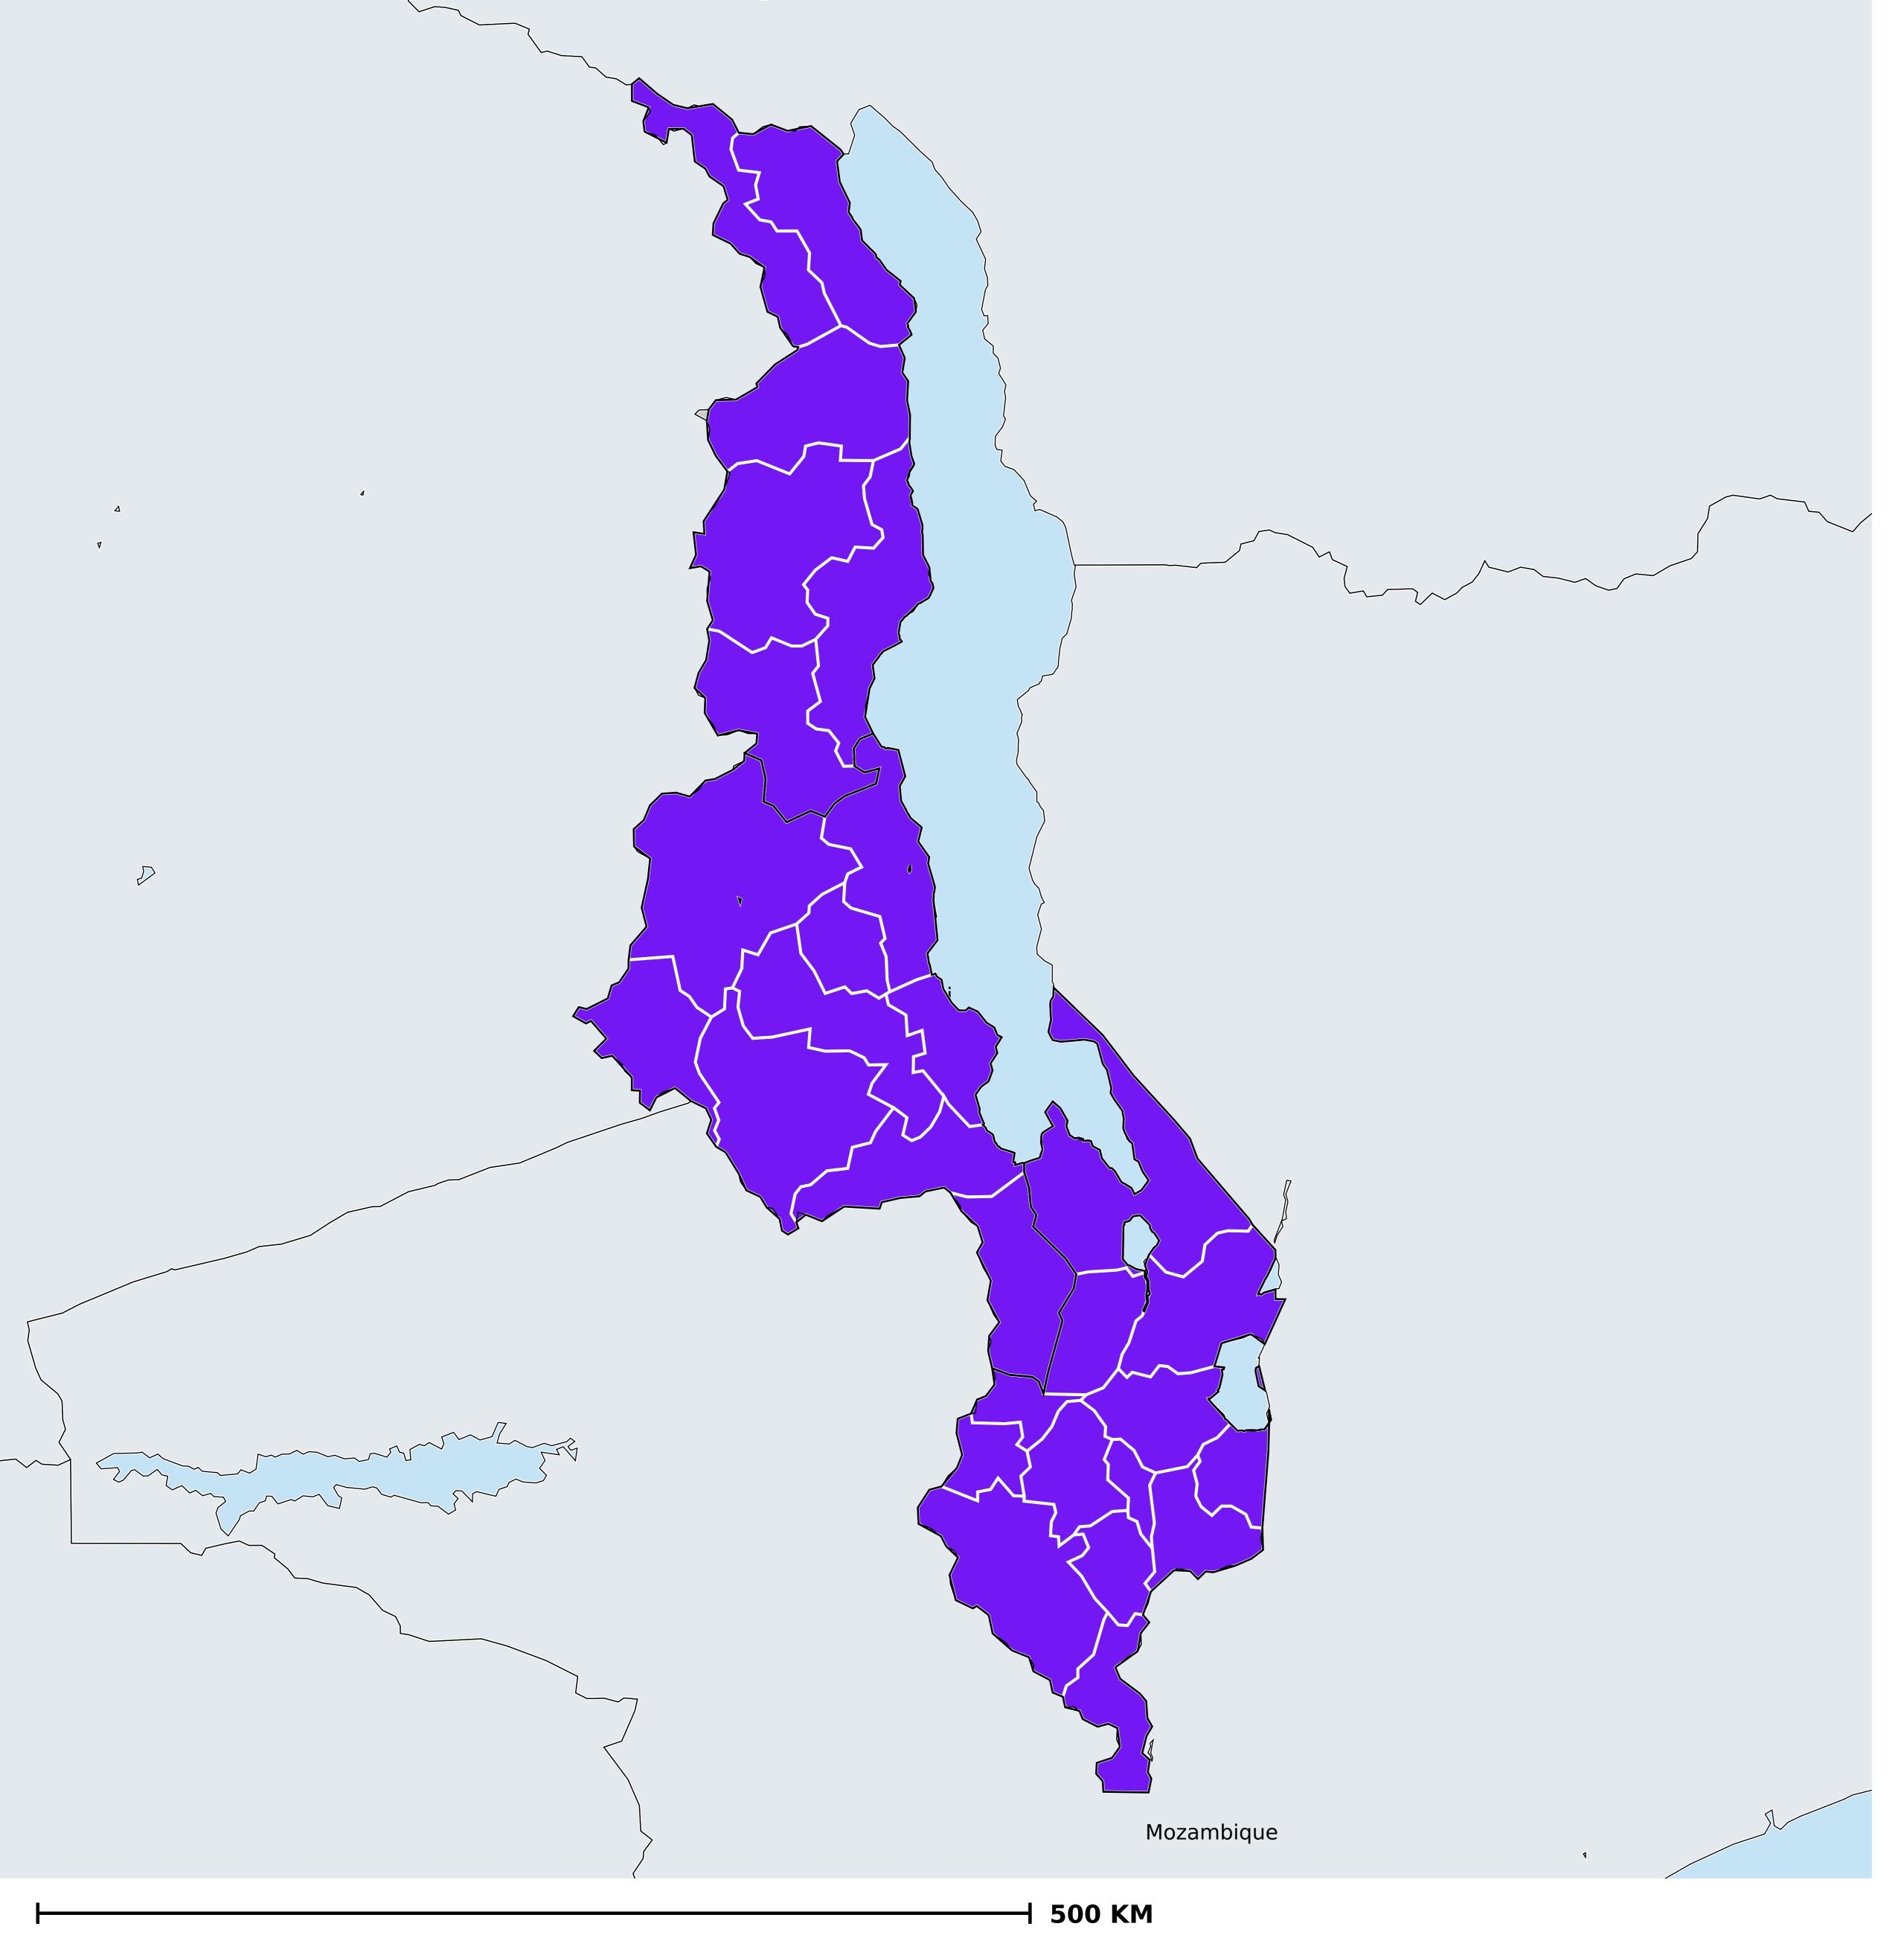

## Malawi (2016)

No data available

Geographic coverage - SAC MDA/PC coverage of Schistosomiasis

Schistosomiasis > MDA/PC coverage > Geographic coverage - SAC

Endemicity unknown
PC not required
PC delivered
PC not delivered - Low/Moderate endemicity
PC not delivered - High endemicity

Boundaries, names and designations used here do not imply expression of WHO opinion concerning the legal status of any country, territory or area, or of its authorities, or concerning delimitation of frontiers or boundaries. Dotted / dashed lines represent approximate border lines for which there may not yet be full agreement.