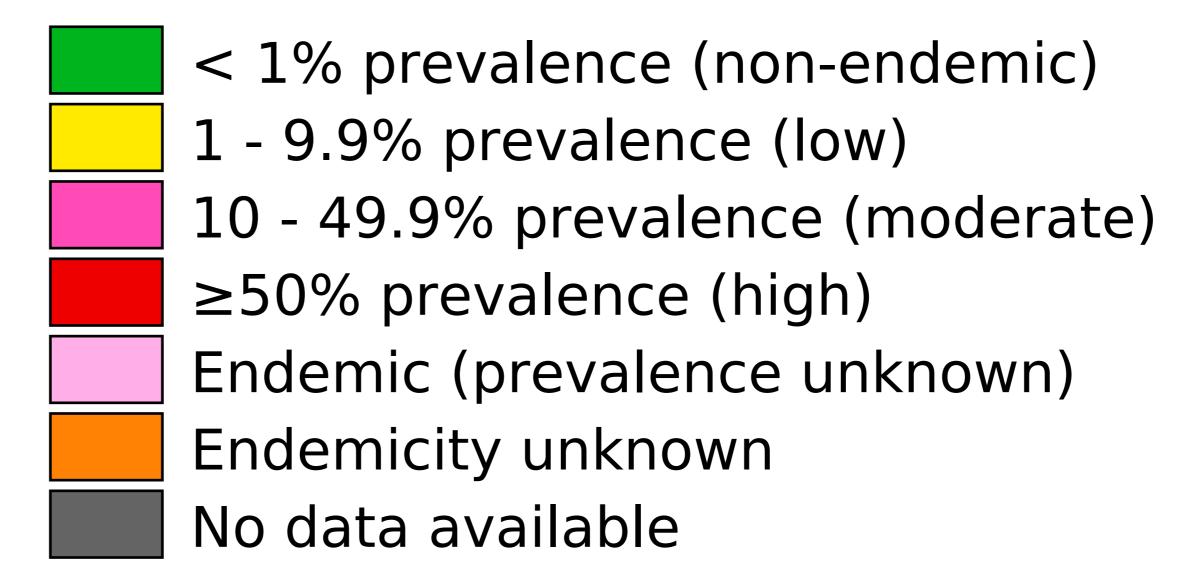

## Schistosomiasis > Endemicity

Boundaries, names and designations used here do not imply expression of WHO opinion concerning the legal status of any country, territory or area, or of its authorities, or concerning delimitation of frontiers or boundaries. Dotted / dashed lines represent approximate border lines for which there may not yet be full agreement.