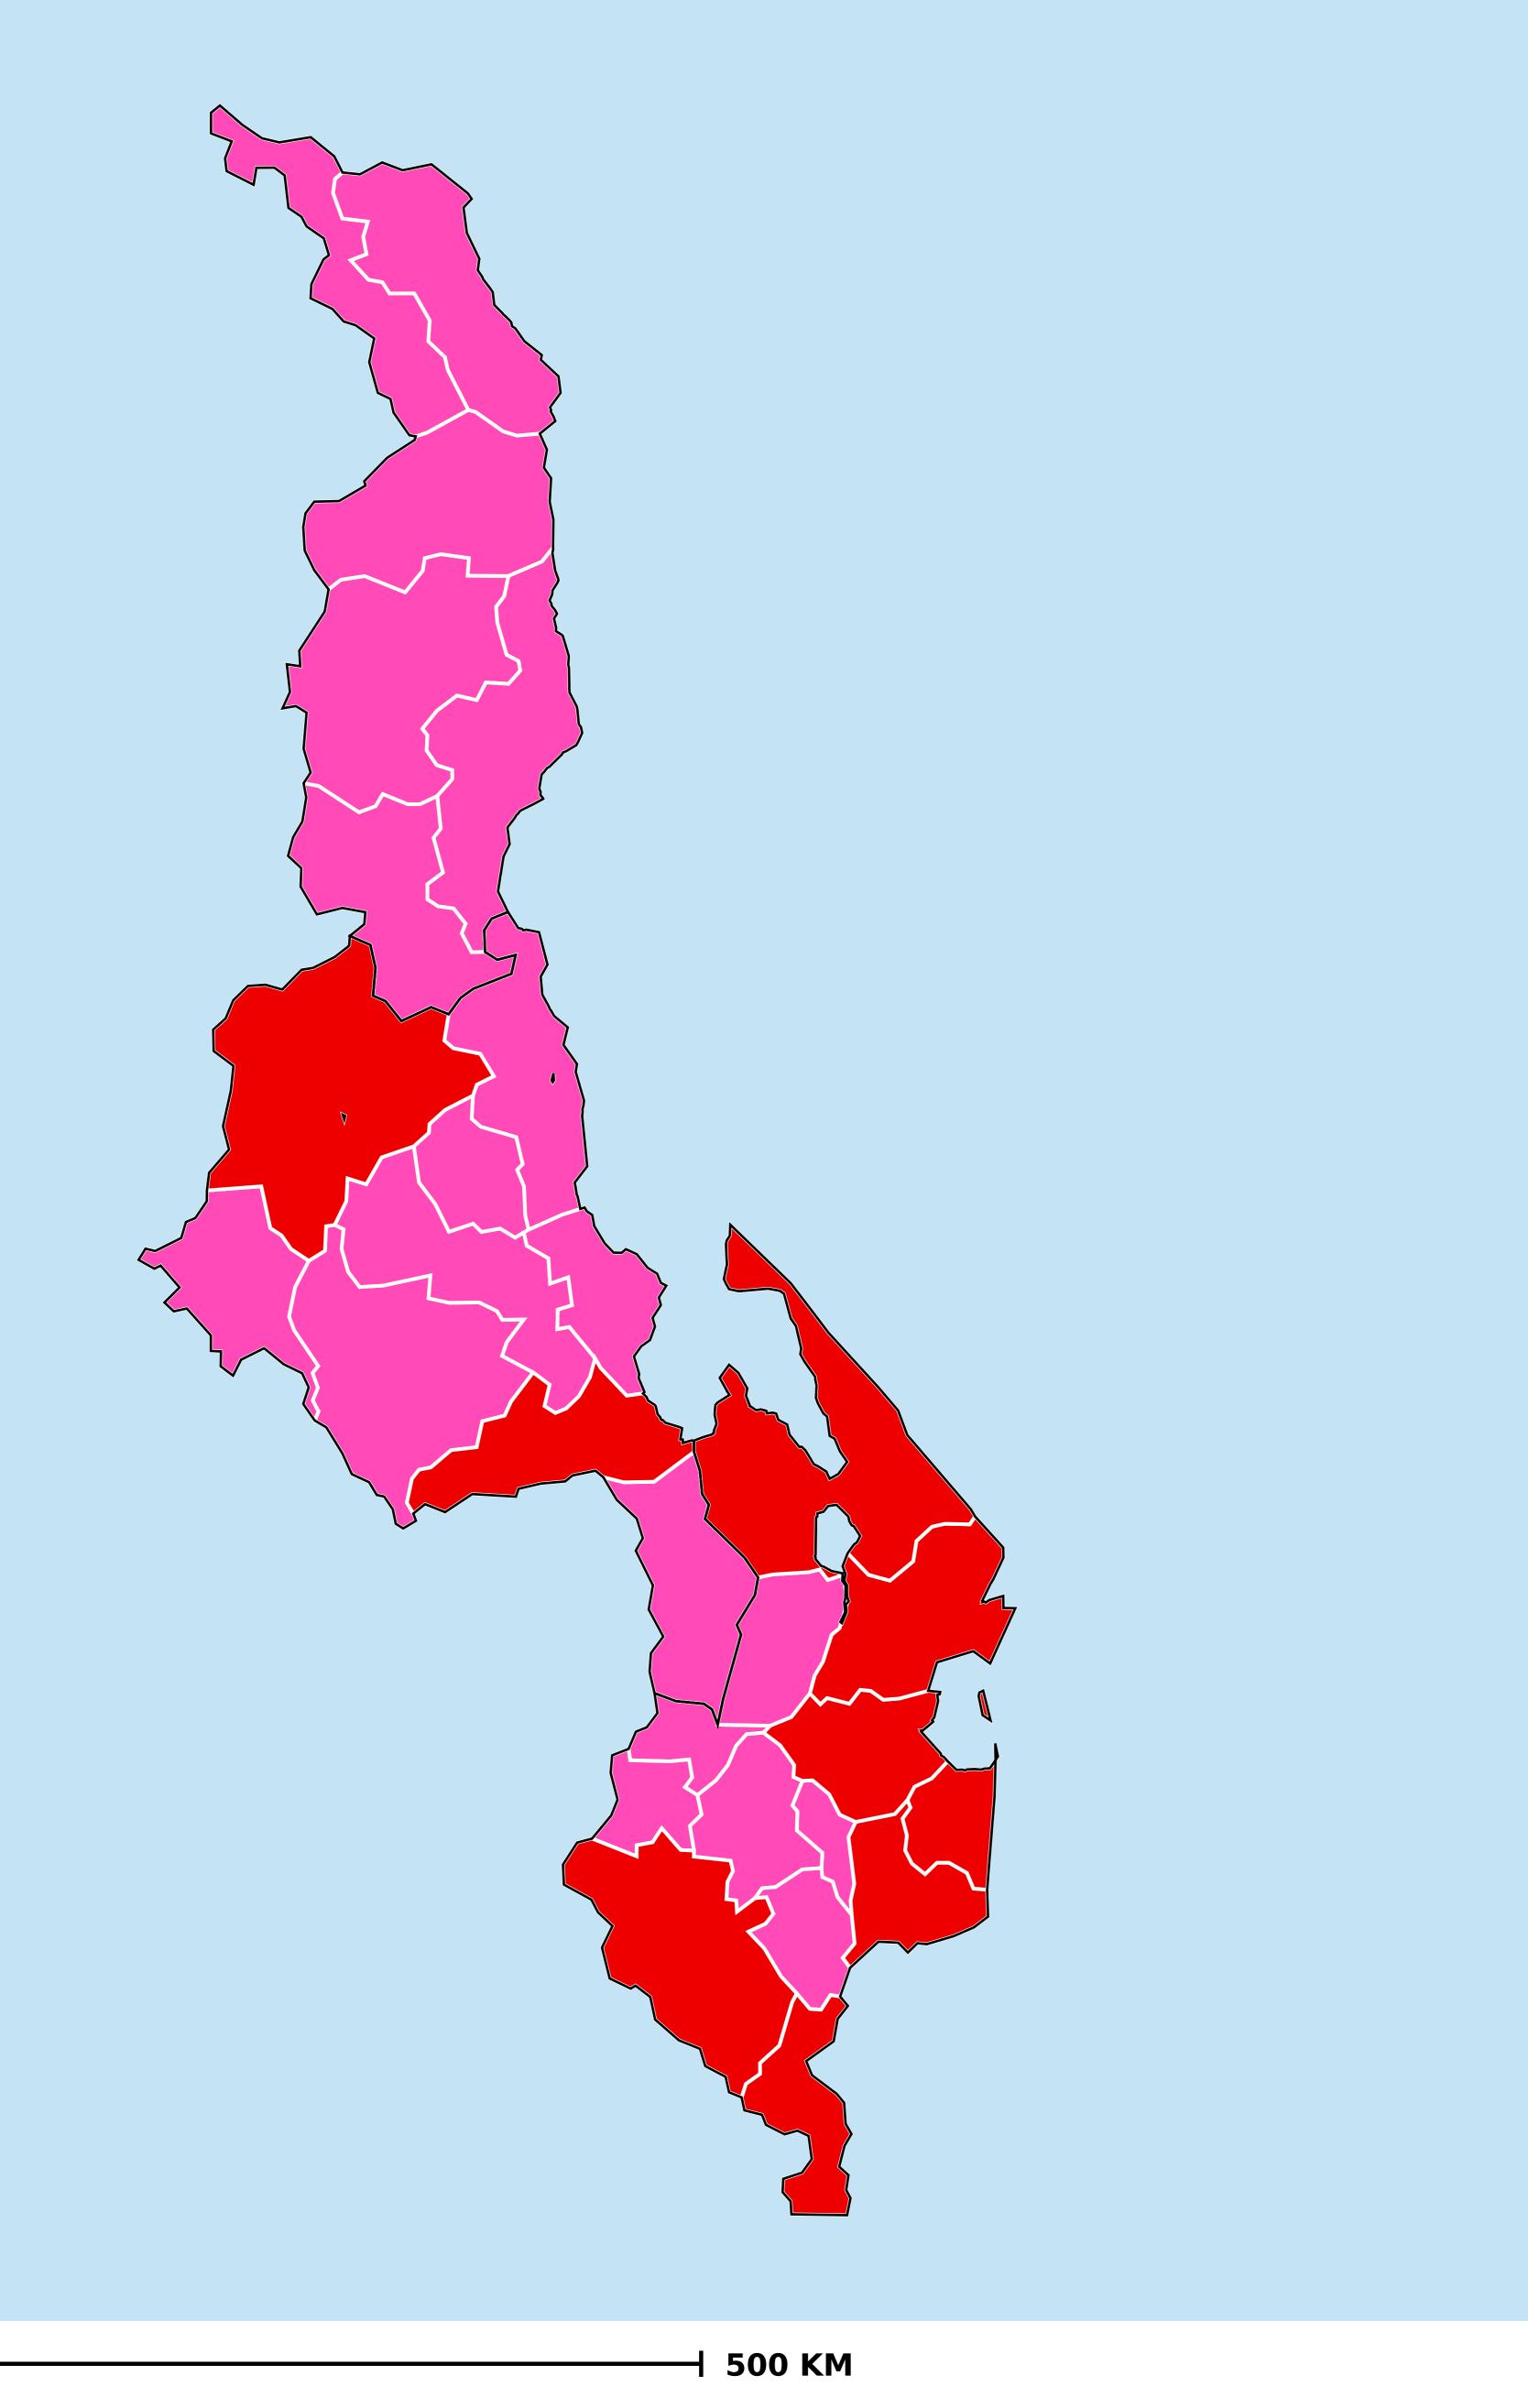

## Malawi (2018)

## Status of Schistosomiasis Elimination

## Schistosomiasis > Endemicity

Boundaries, names and designations used here do not imply expression of WHO opinion concerning the legal status of any country, territory or area, or of its authorities, or concerning delimitation of frontiers or boundaries. Dotted / dashed lines represent approximate border lines for which there may not yet be full agreement.

## **Data Source:**

Data provided by health ministries to ESPEN through WHO reporting processes. All reasonable precautions have been taken to verify this information

Copyright 2023 WHO. All rights reserved. Generated 18 September 2023