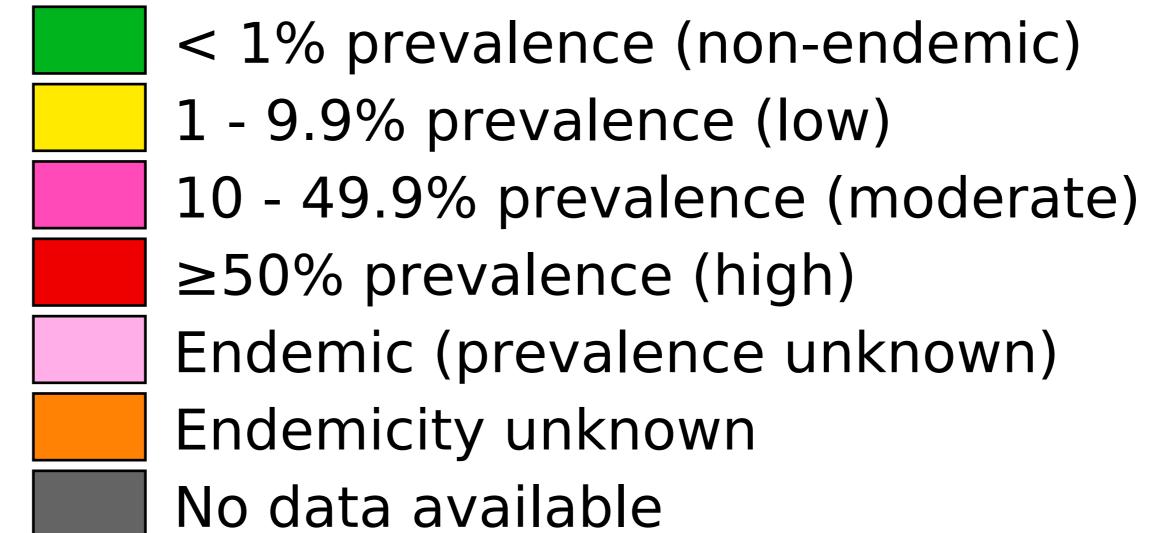

## Schistosomiasis > Endemicity

Boundaries, names and designations used here do not imply expression of WHO opinion concerning the legal status of any country, territory or area, or of its authorities, or concerning delimitation of frontiers or boundaries. Dotted / dashed lines represent approximate border lines for which there may not yet be full agreement.