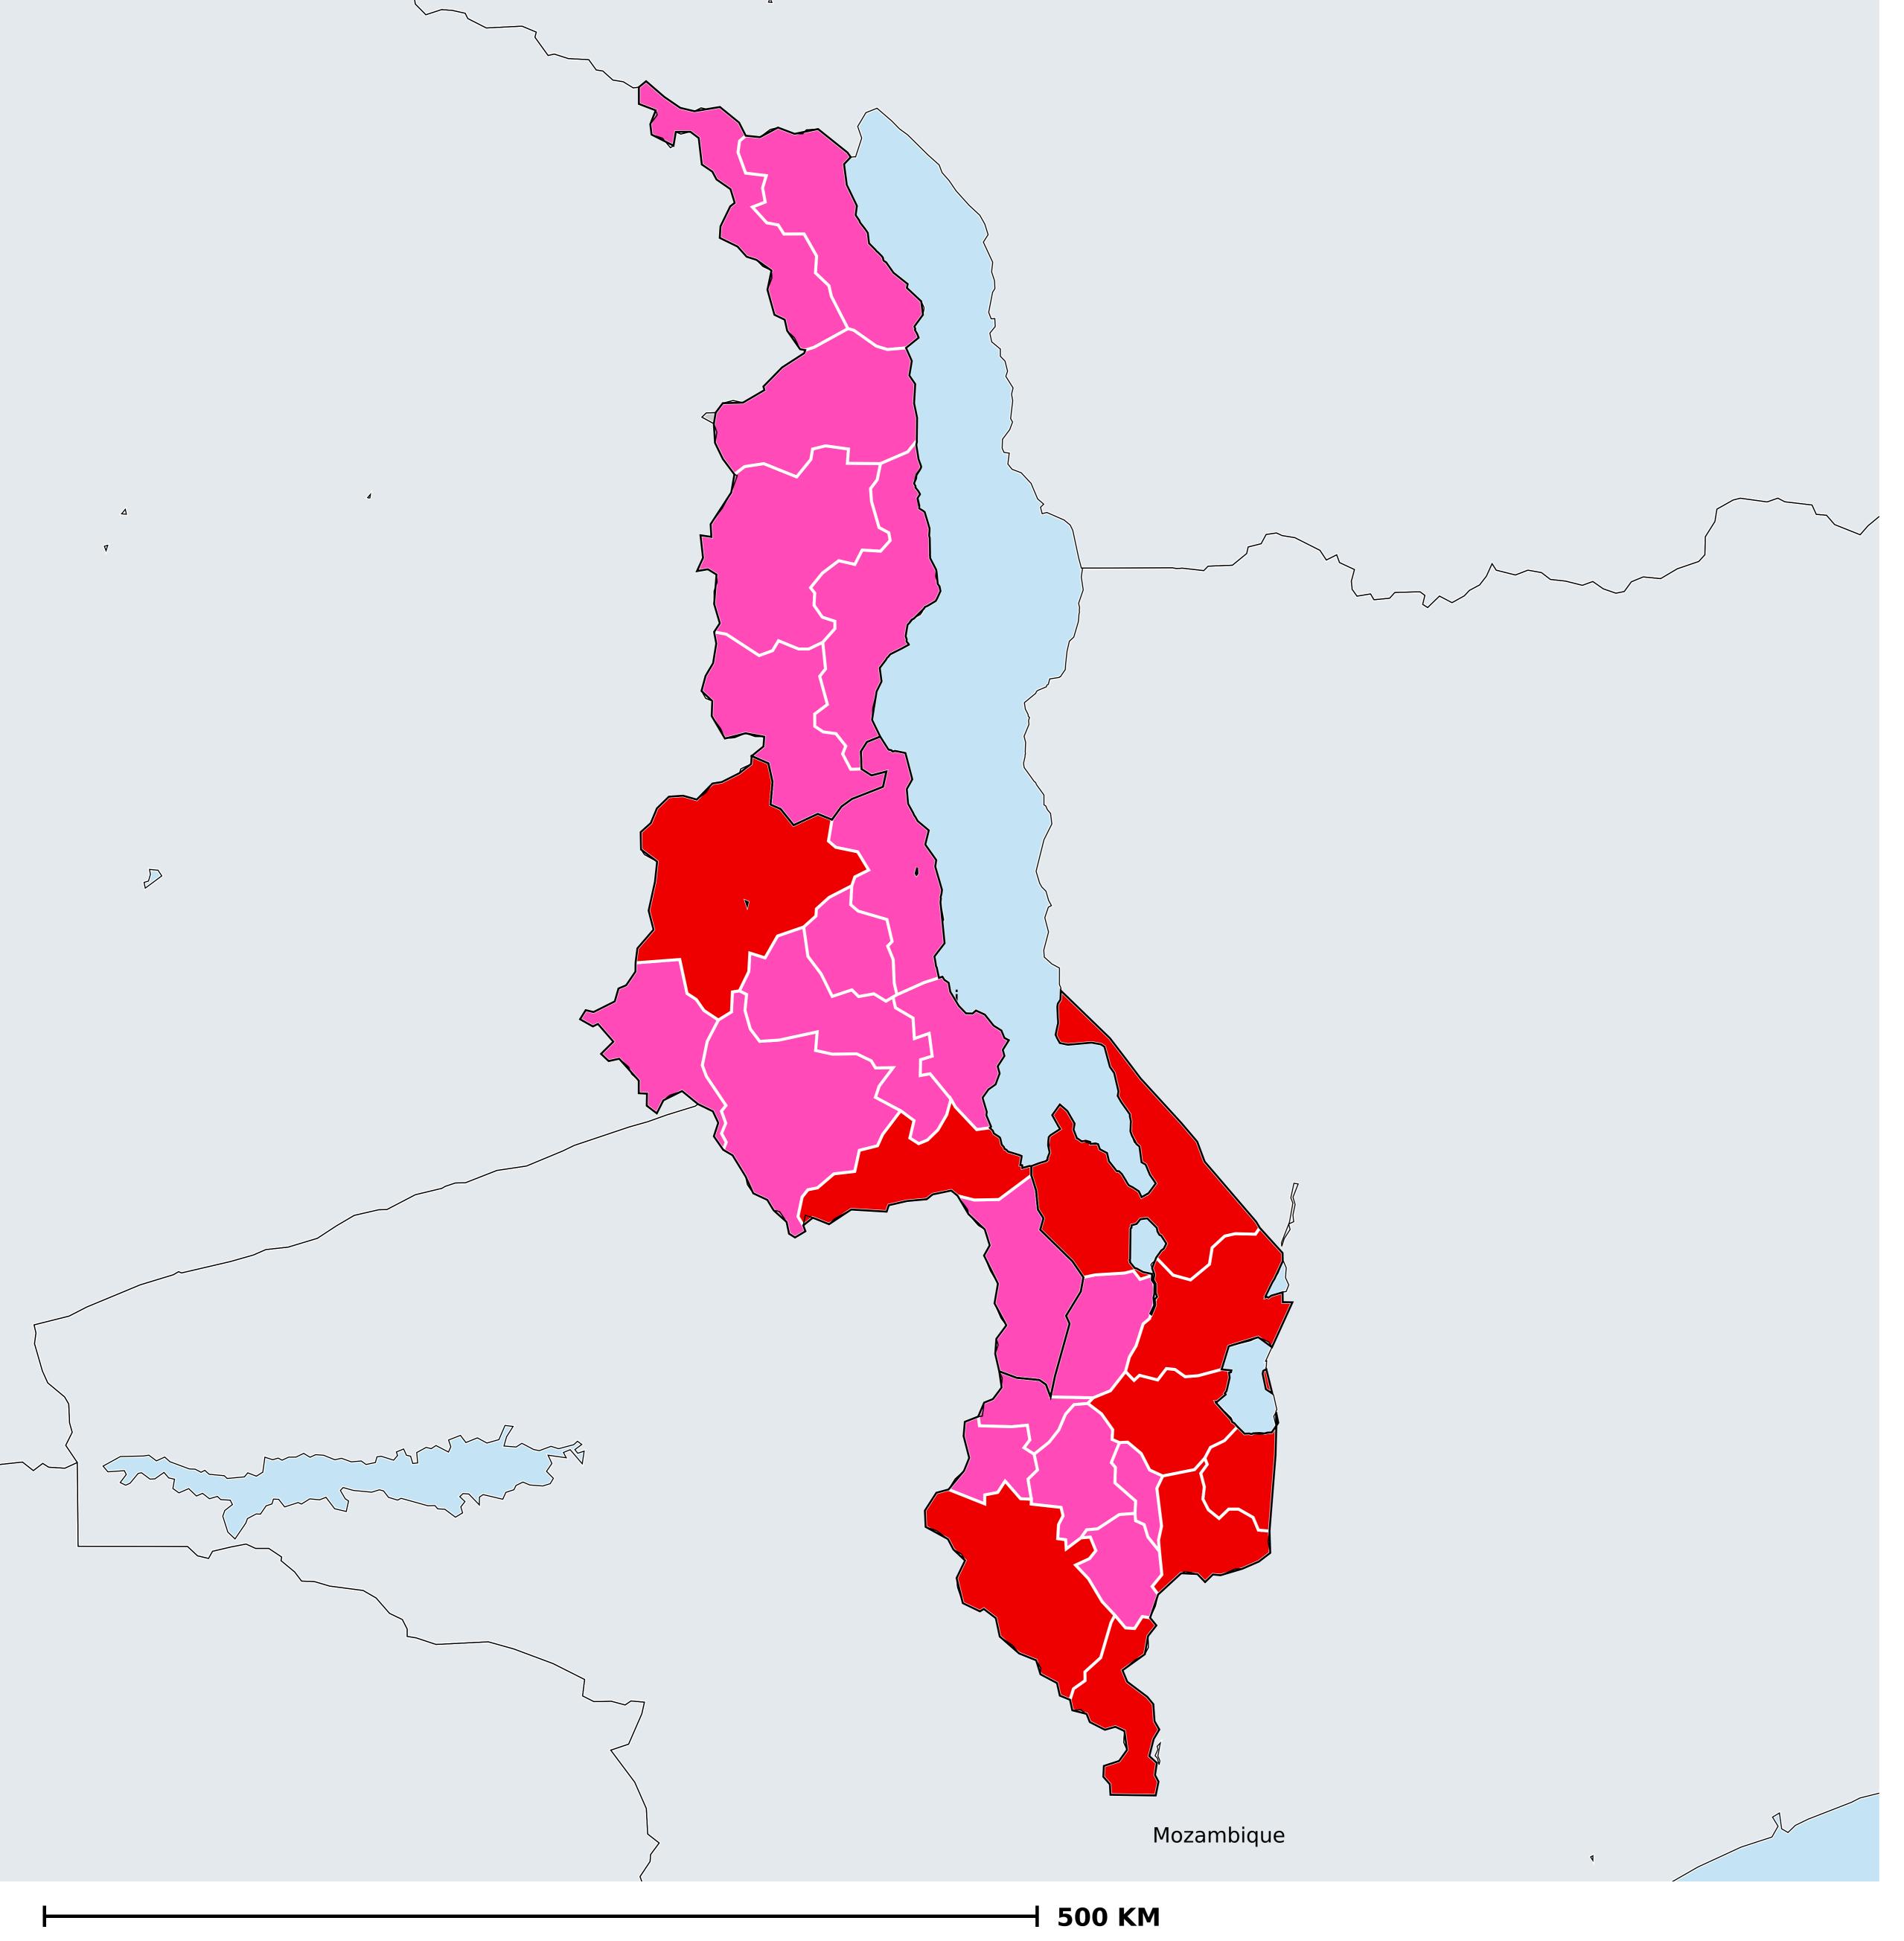

## Malawi (2016)

## Status of Schistosomiasis Elimination

## Schistosomiasis > Endemicity

Boundaries, names and designations used here do not imply expression of WHO opinion concerning the legal status of any country, territory or area, or of its authorities, or concerning delimitation of frontiers or boundaries. Dotted / dashed lines represent approximate border lines for which there may not yet be full agreement.

## **Data Source:**

Data provided by health ministries to ESPEN through WHO reporting processes. All reasonable precautions have been taken to verify this information

Copyright 2023 WHO. All rights reserved. Generated 18 September 2023