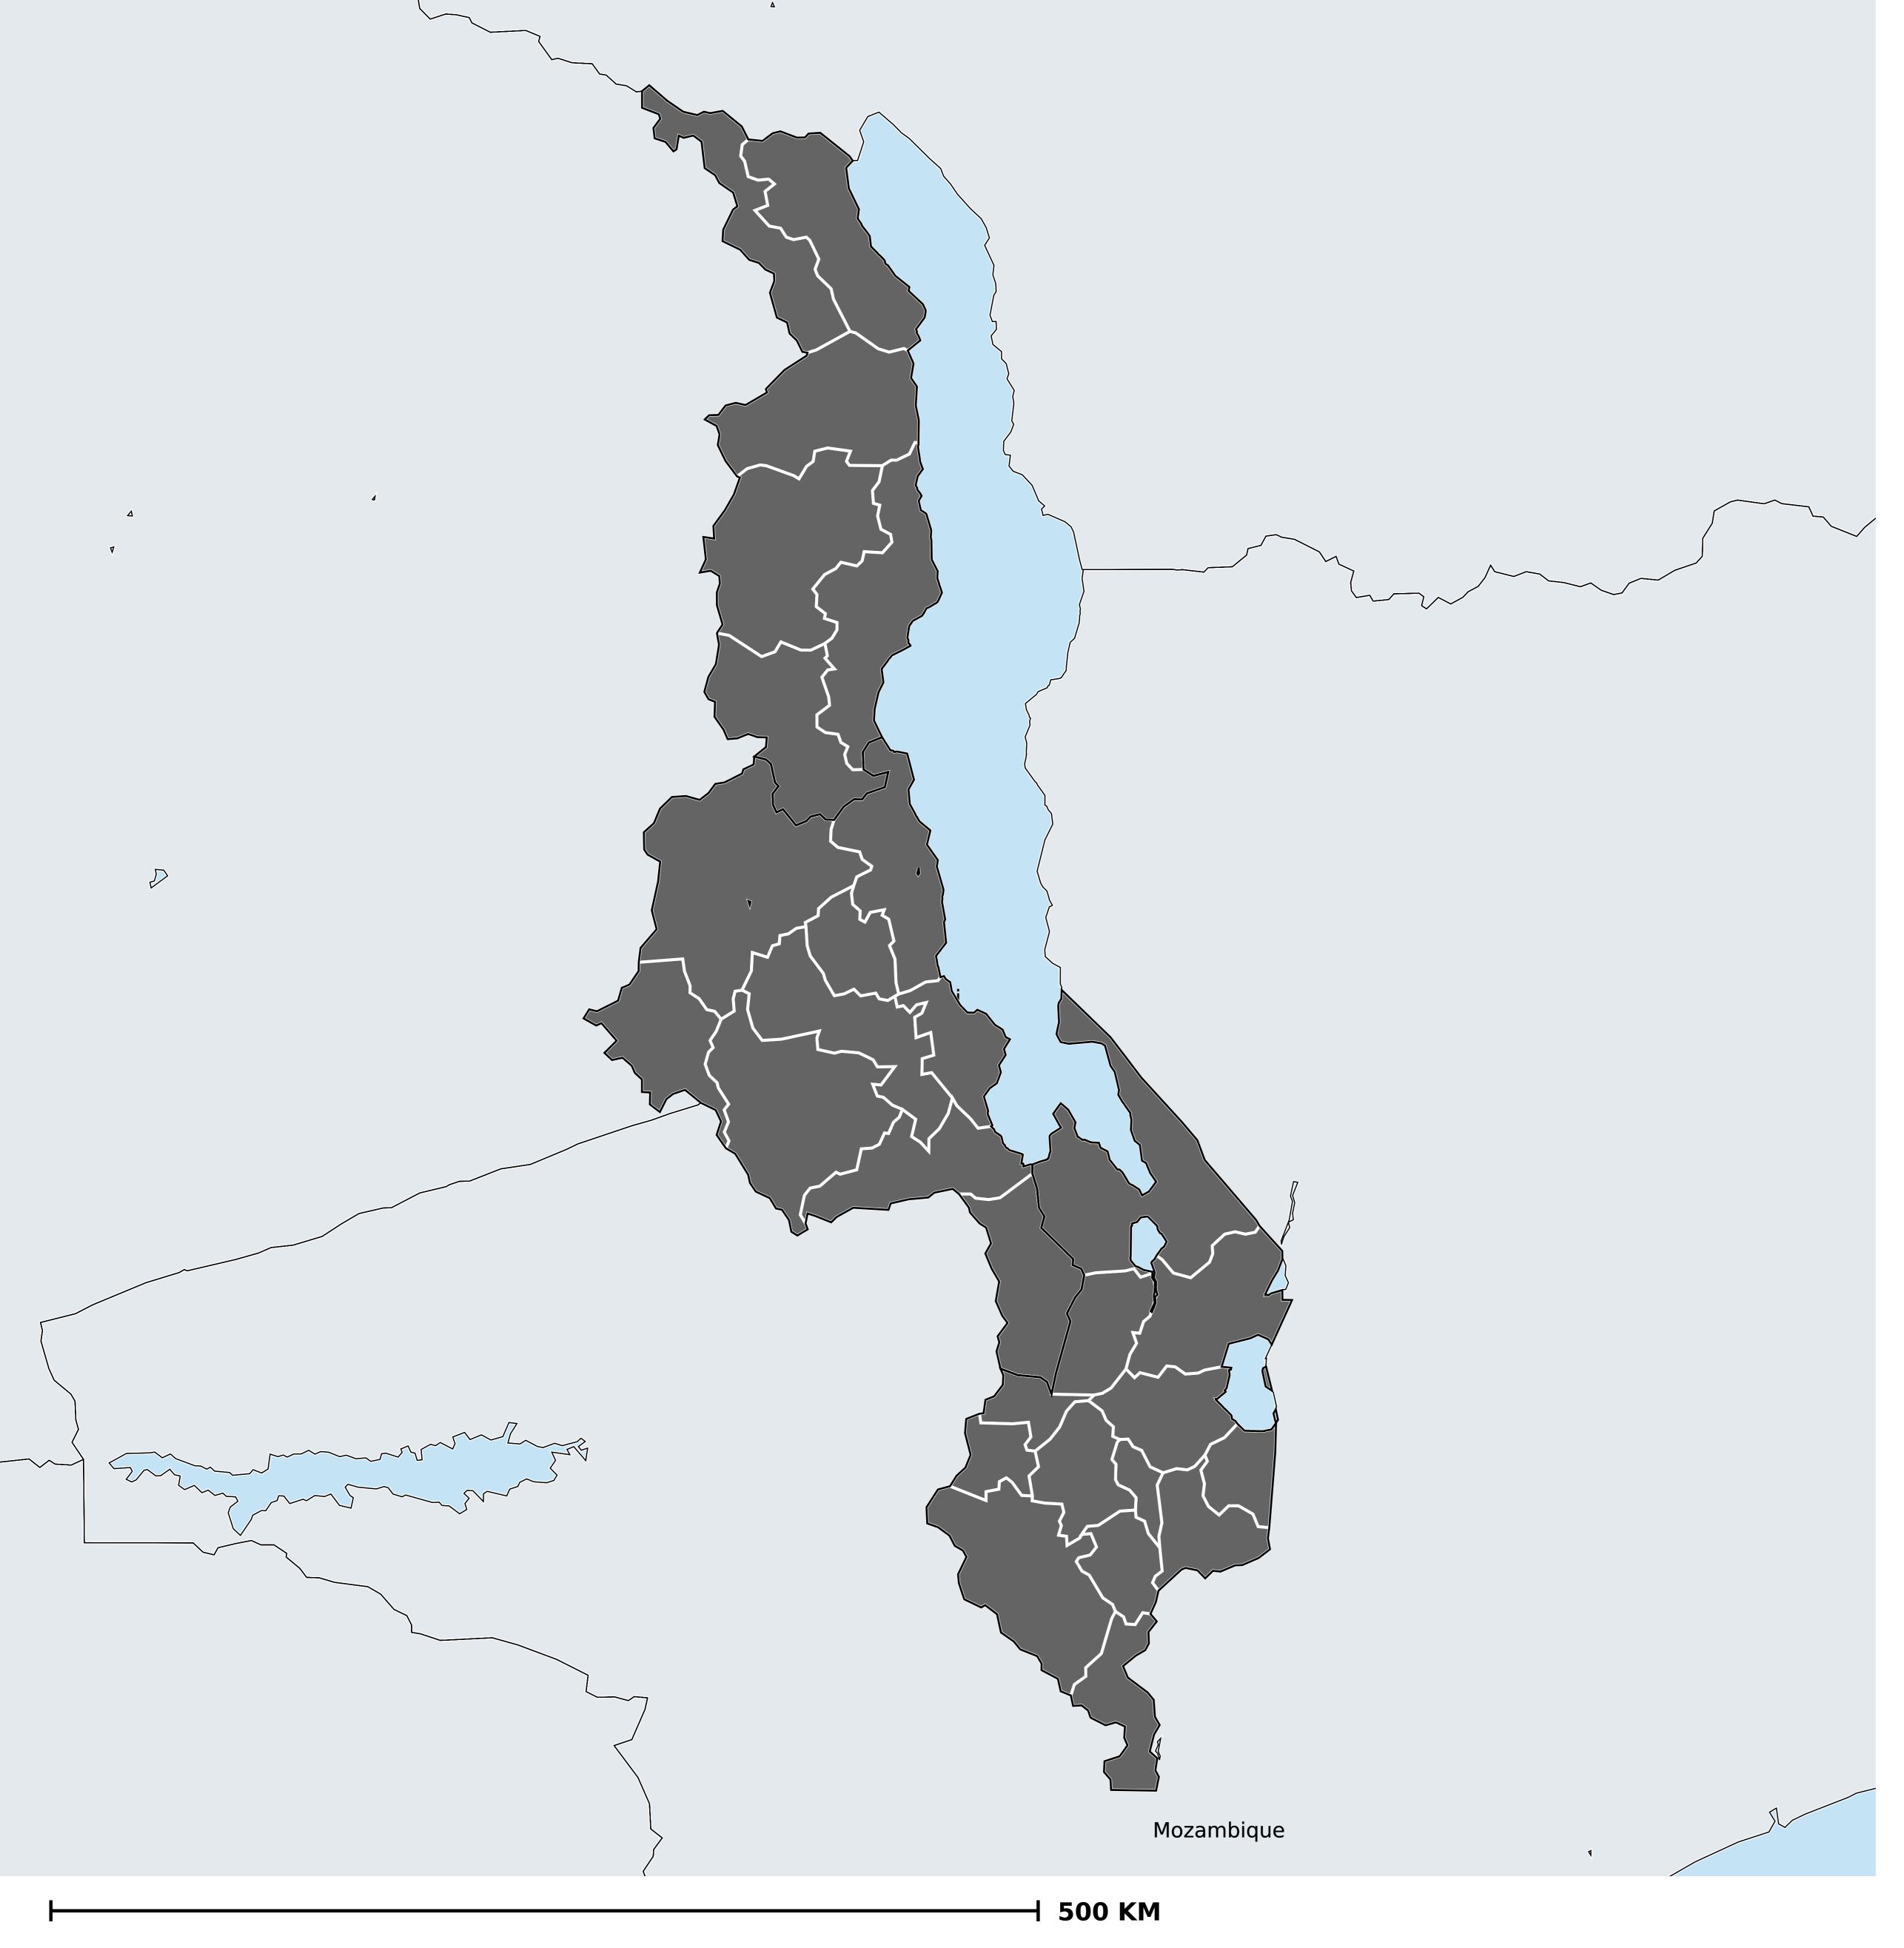

## Malawi (2013)

## Status of Schistosomiasis Elimination

## Schistosomiasis > Endemicity

Boundaries, names and designations used here do not imply expression of WHO opinion concerning the legal status of any country, territory or area, or of its authorities, or concerning delimitation of frontiers or boundaries. Dotted / dashed lines represent approximate border lines for which there may not yet be full agreement.

## **Data Source:**

Data provided by health ministries to ESPEN through WHO reporting processes. All reasonable precautions have been taken to verify this information

Copyright 2023 WHO. All rights reserved. Generated 18 September 2023