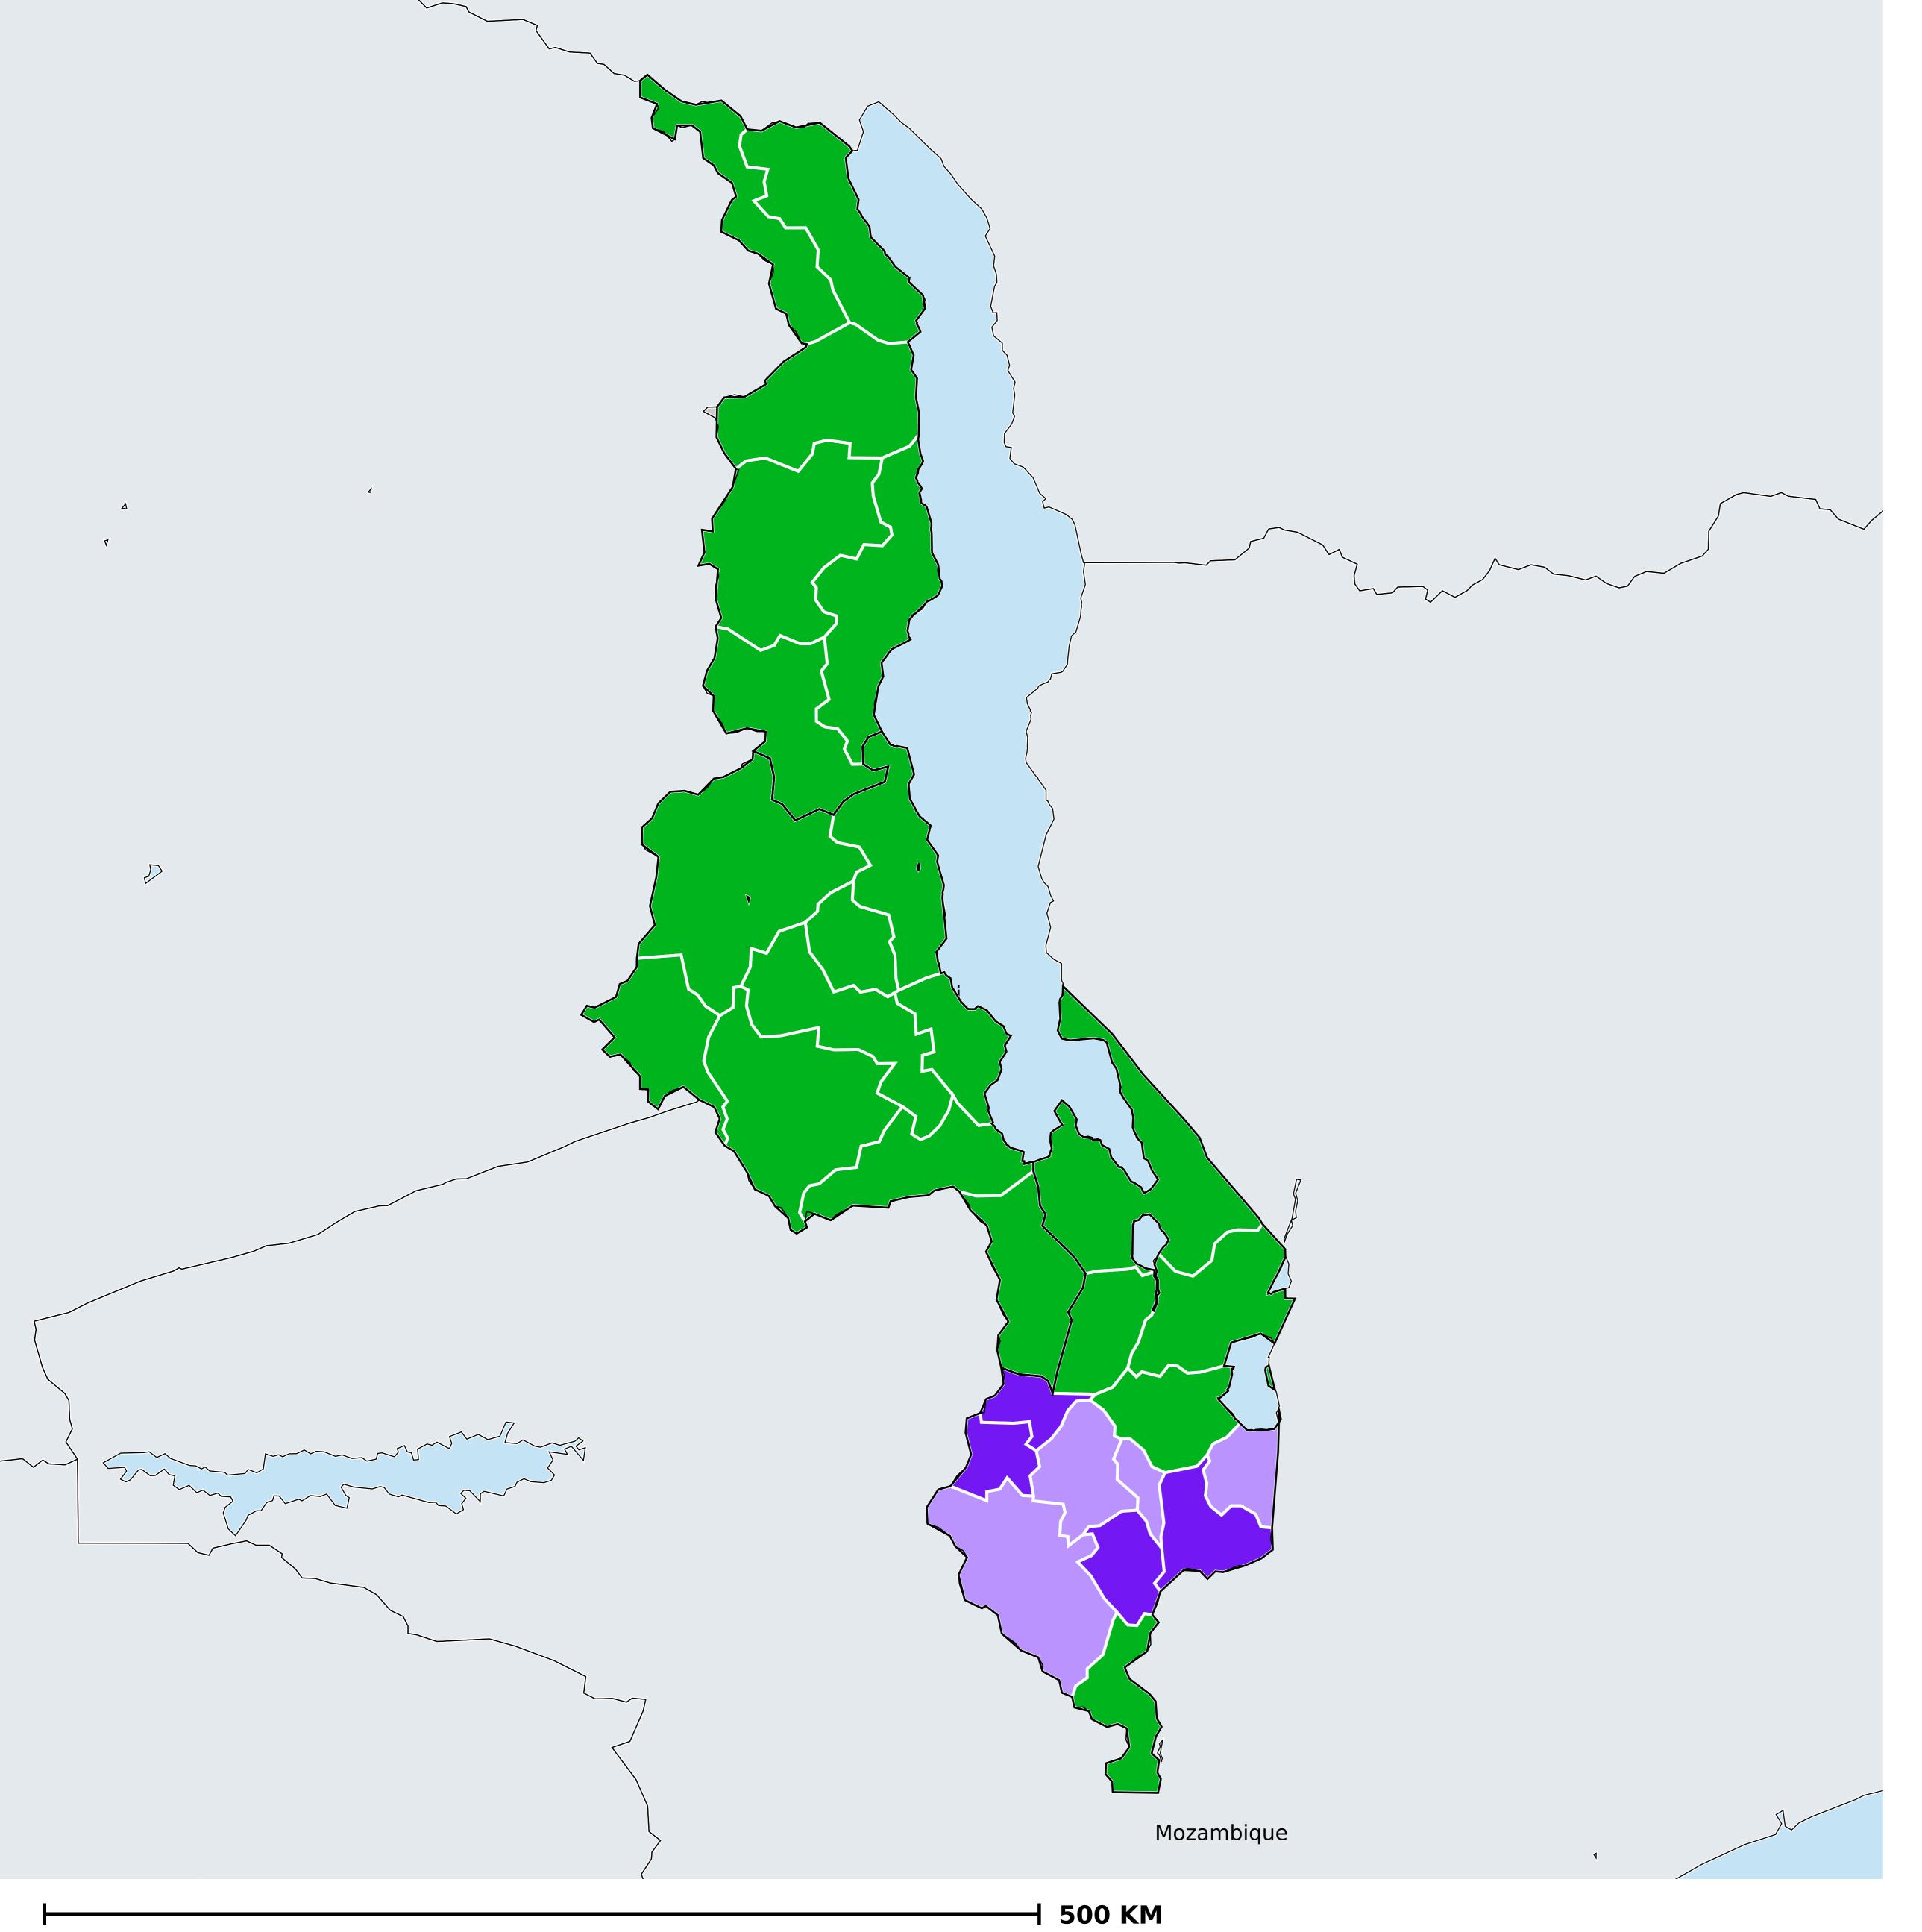

## Number of MDA rounds for Onchocerciasis (Therapeutic coverage)

Onchocerciasis > MDA/PC rounds > Therapeutic coverage

Not suitable for Onchocerciasis

Unknown / consider Oncho Elimination mapping

MDA not delivered - Endemic

Endemic, no effective rounds (<80% coverage)

< 5 effective rounds (≥80% coverage)

≥5 effective rounds (≥80% coverage)

Unknown / under LF MDA

Under post-intervention surveillance

No data available

Boundaries, names and designations used here do not imply expression of WHO opinion concerning the legal status of any country, territory or area, or of its authorities, or concerning delimitation of frontiers or boundaries. Dotted / dashed lines represent approximate border lines for which there may not yet be full agreement.