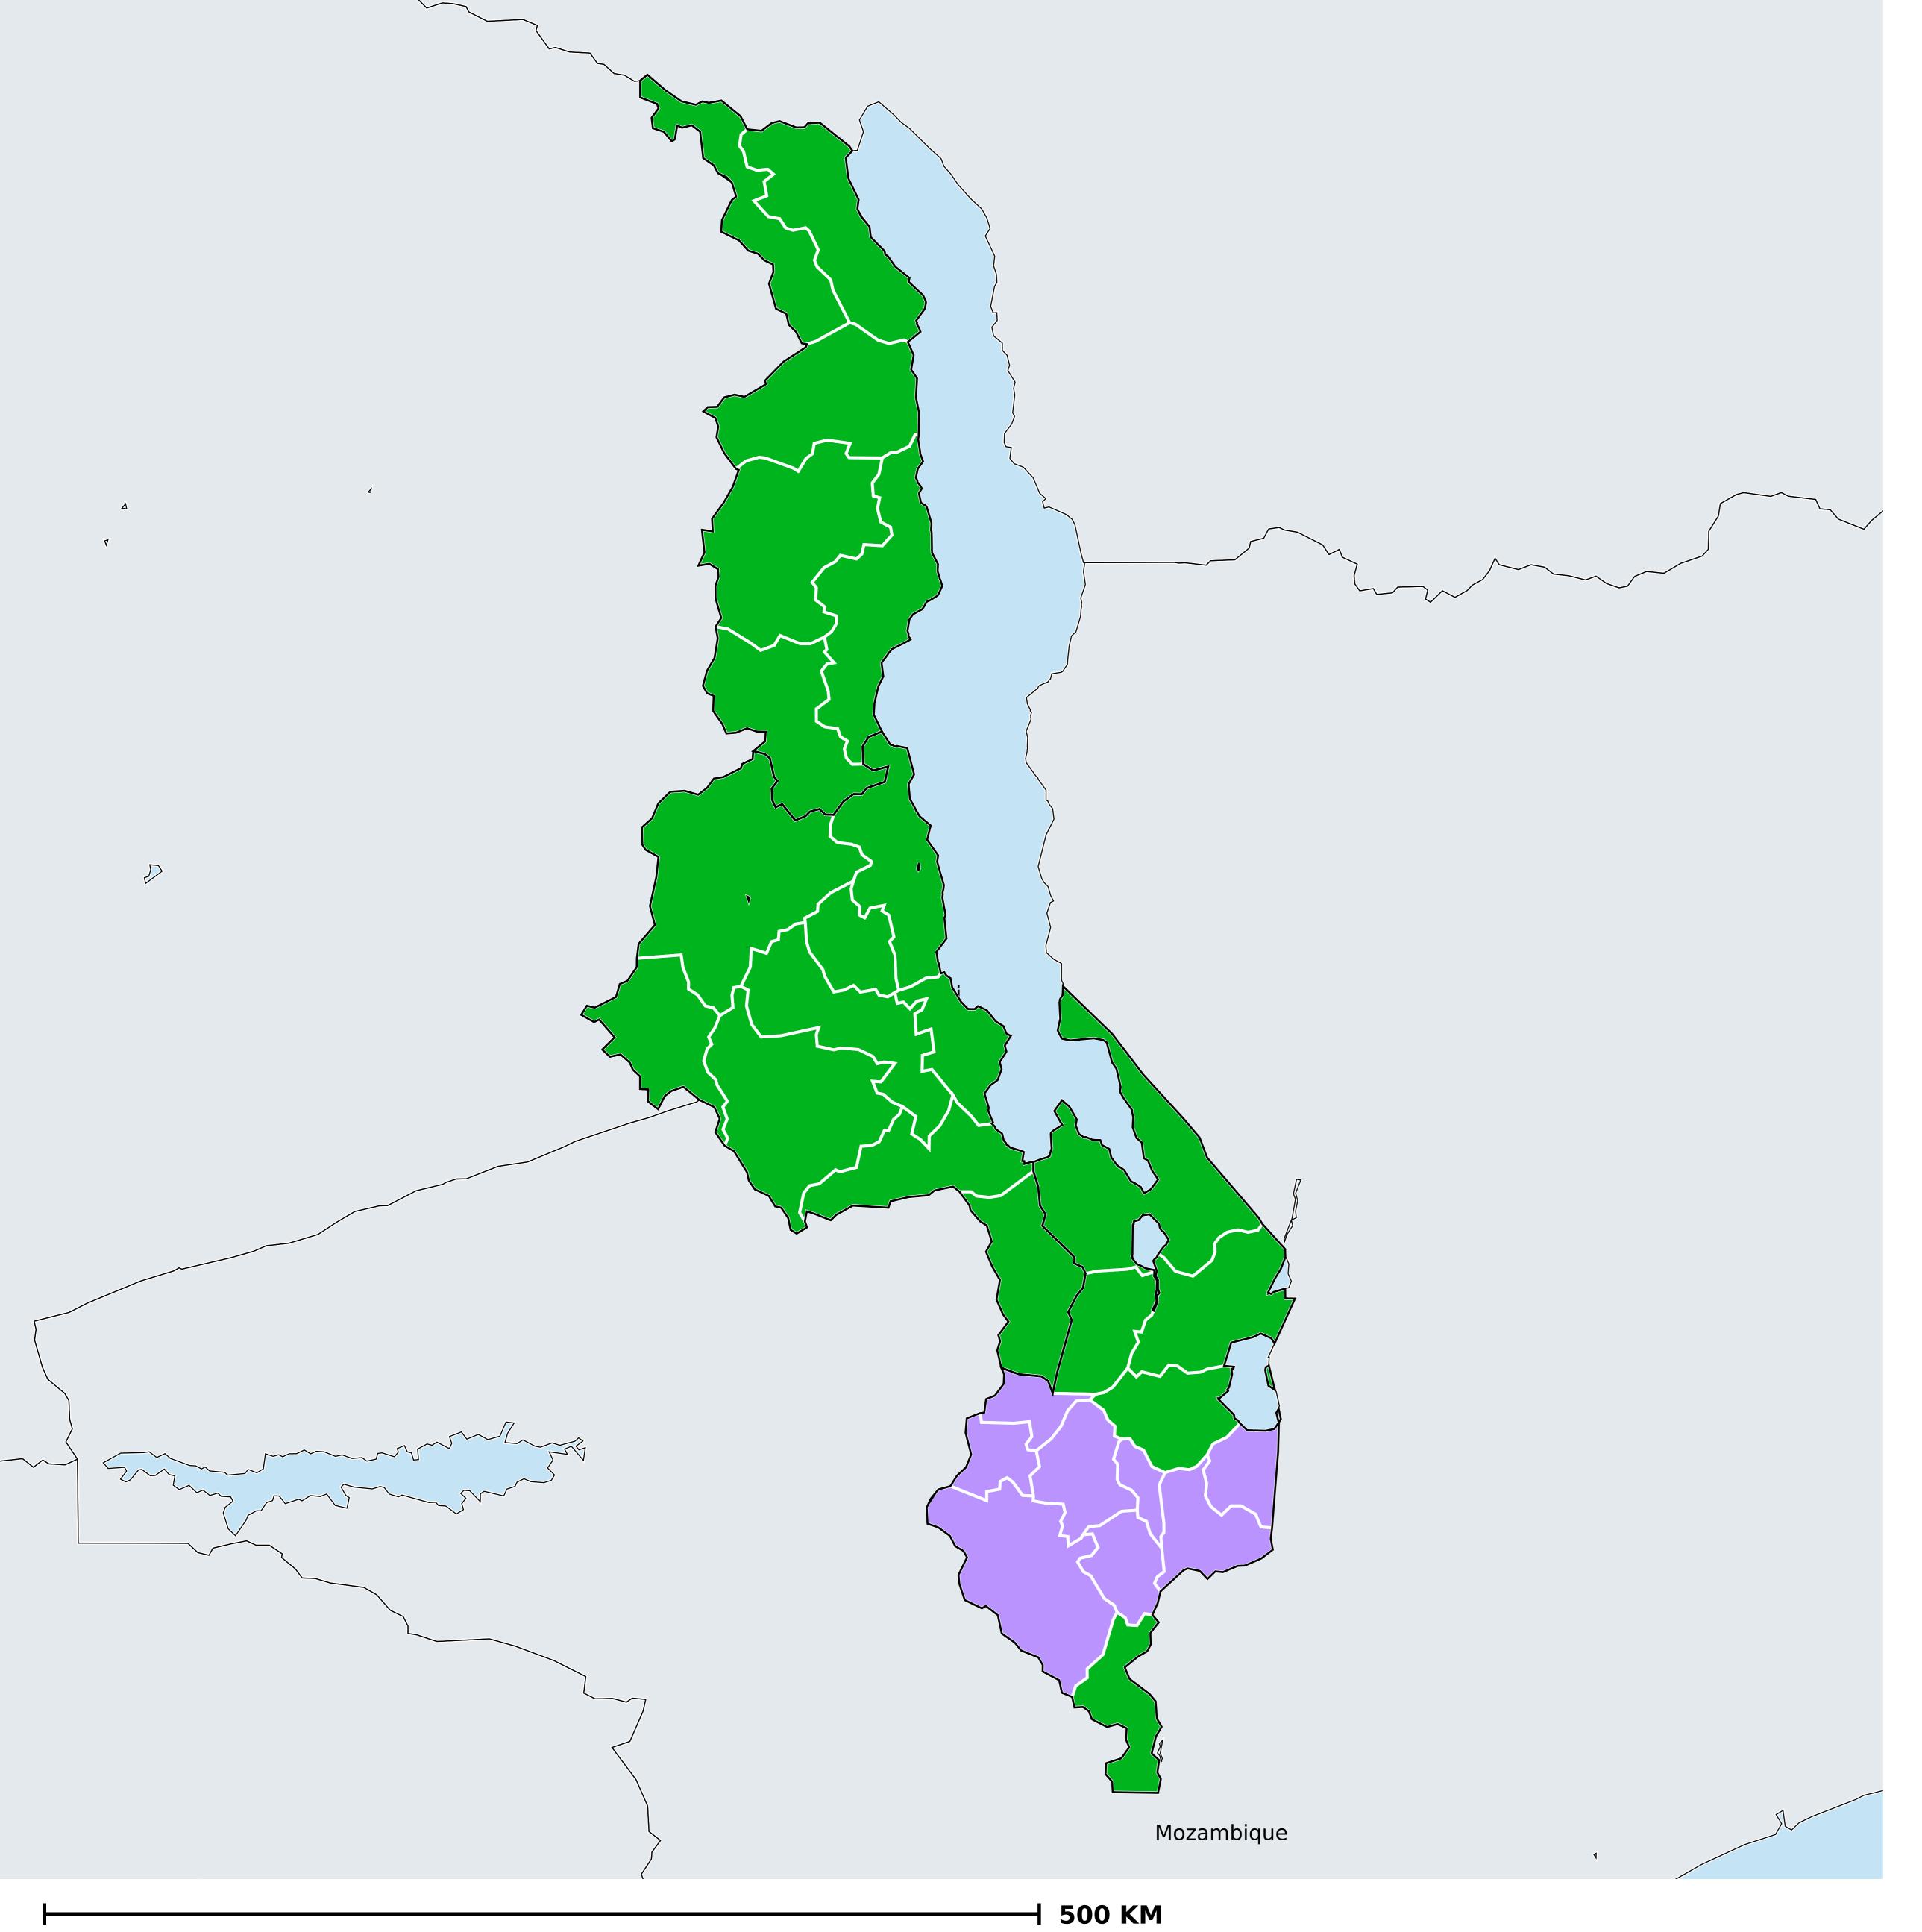

## Malawi (2013-2015)

## Number of MDA rounds for Onchocerciasis (Therapeutic coverage)

Onchocerciasis > MDA/PC rounds > Therapeutic coverage

Not suitable for Onchocerciasis

Unknown / consider Oncho Elimination mapping

MDA not delivered - Endemic

Endemic, no effective rounds (<80% coverage)

< 5 effective rounds (≥80% coverage)

≥5 effective rounds (≥80% coverage)

Unknown / under LF MDA

Under post-intervention surveillance

No data available

Boundaries, names and designations used here do not imply expression of WHO opinion concerning the legal status of any country, territory or area, or of its authorities, or concerning delimitation of frontiers or boundaries. Dotted / dashed lines represent approximate border lines for which there may not yet be full agreement.