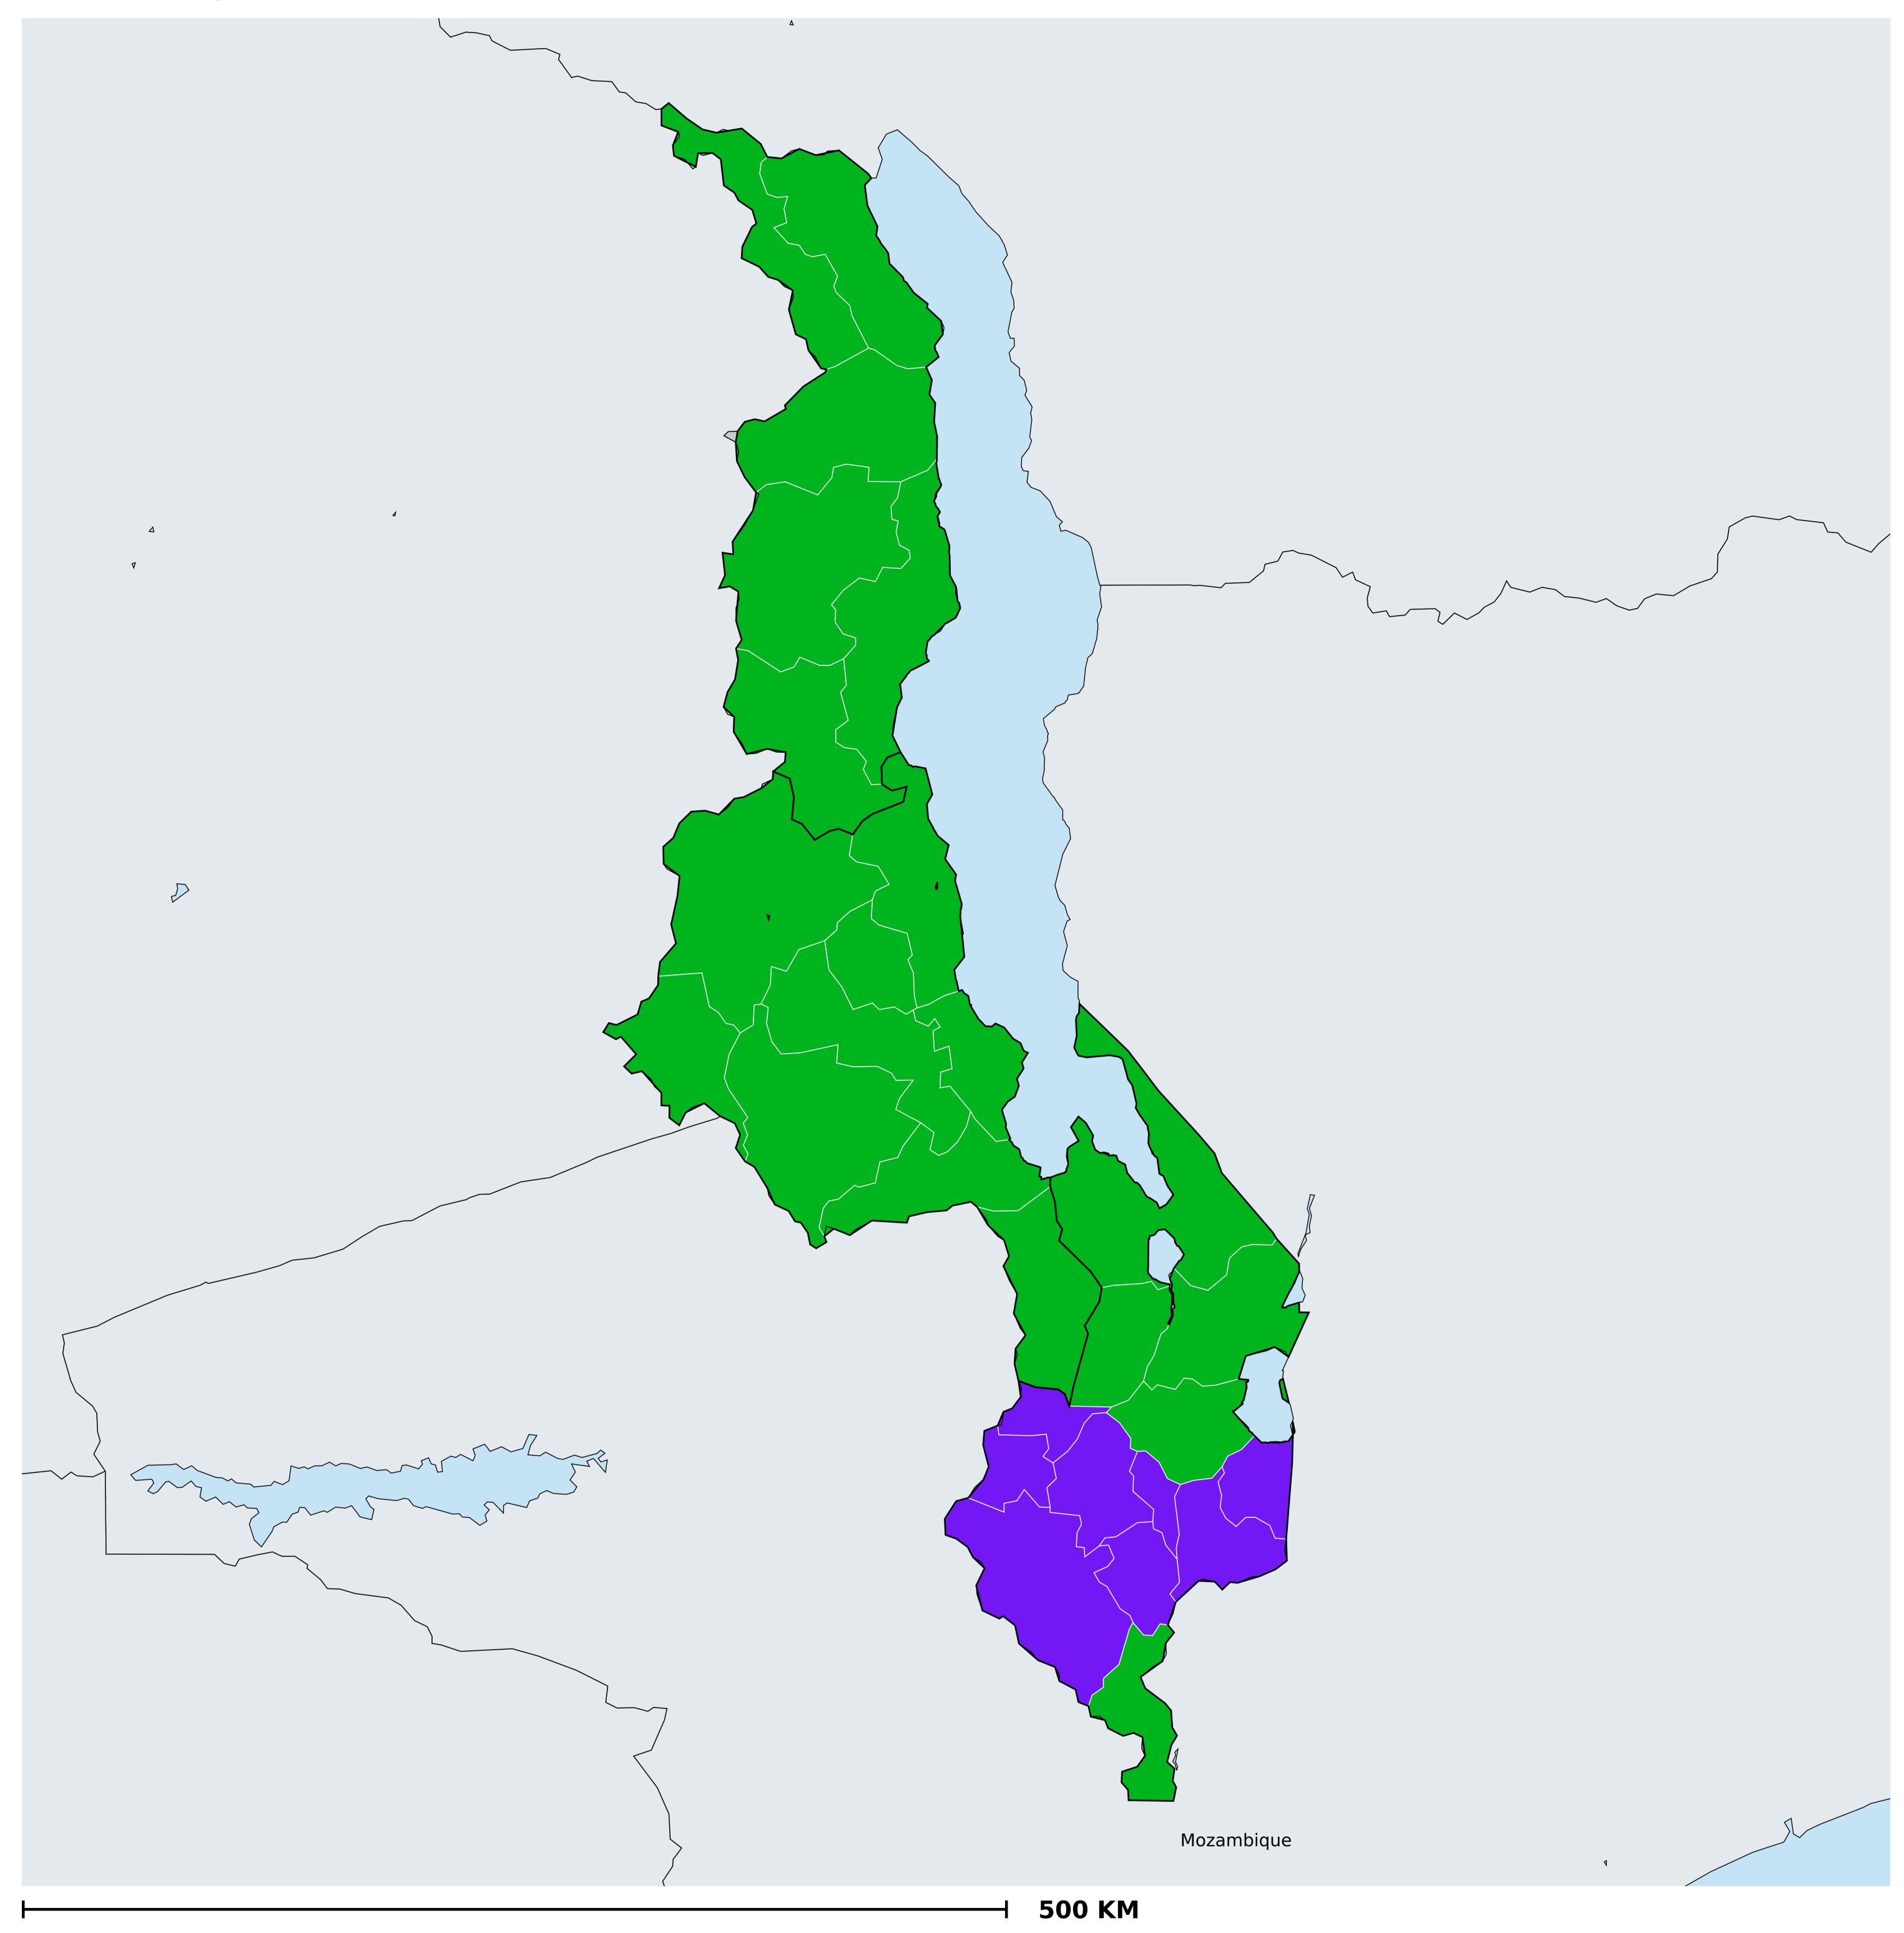

## Malawi (2000-2020)

## Number of historical MDA rounds for Onchocerciasis (Geographic coverage)

Boundaries, names and designations used here do not imply expression of WHO opinion concerning the legal status of any country, territory or area, or of its authorities, or concerning delimitation of frontiers or boundaries. Dotted / dashed lines represent approximate border lines for which there may not yet be full agreement.

## Onchocerciasis > MDA/PC rounds > Historical MDA rounds

**Data Source:** Data provided by health ministries to ESPEN through WHO reporting processes. All reasonable precautions have been taken to verify this information Copyright 2023 WHO. All rights reserved. Generated 20 November 2023