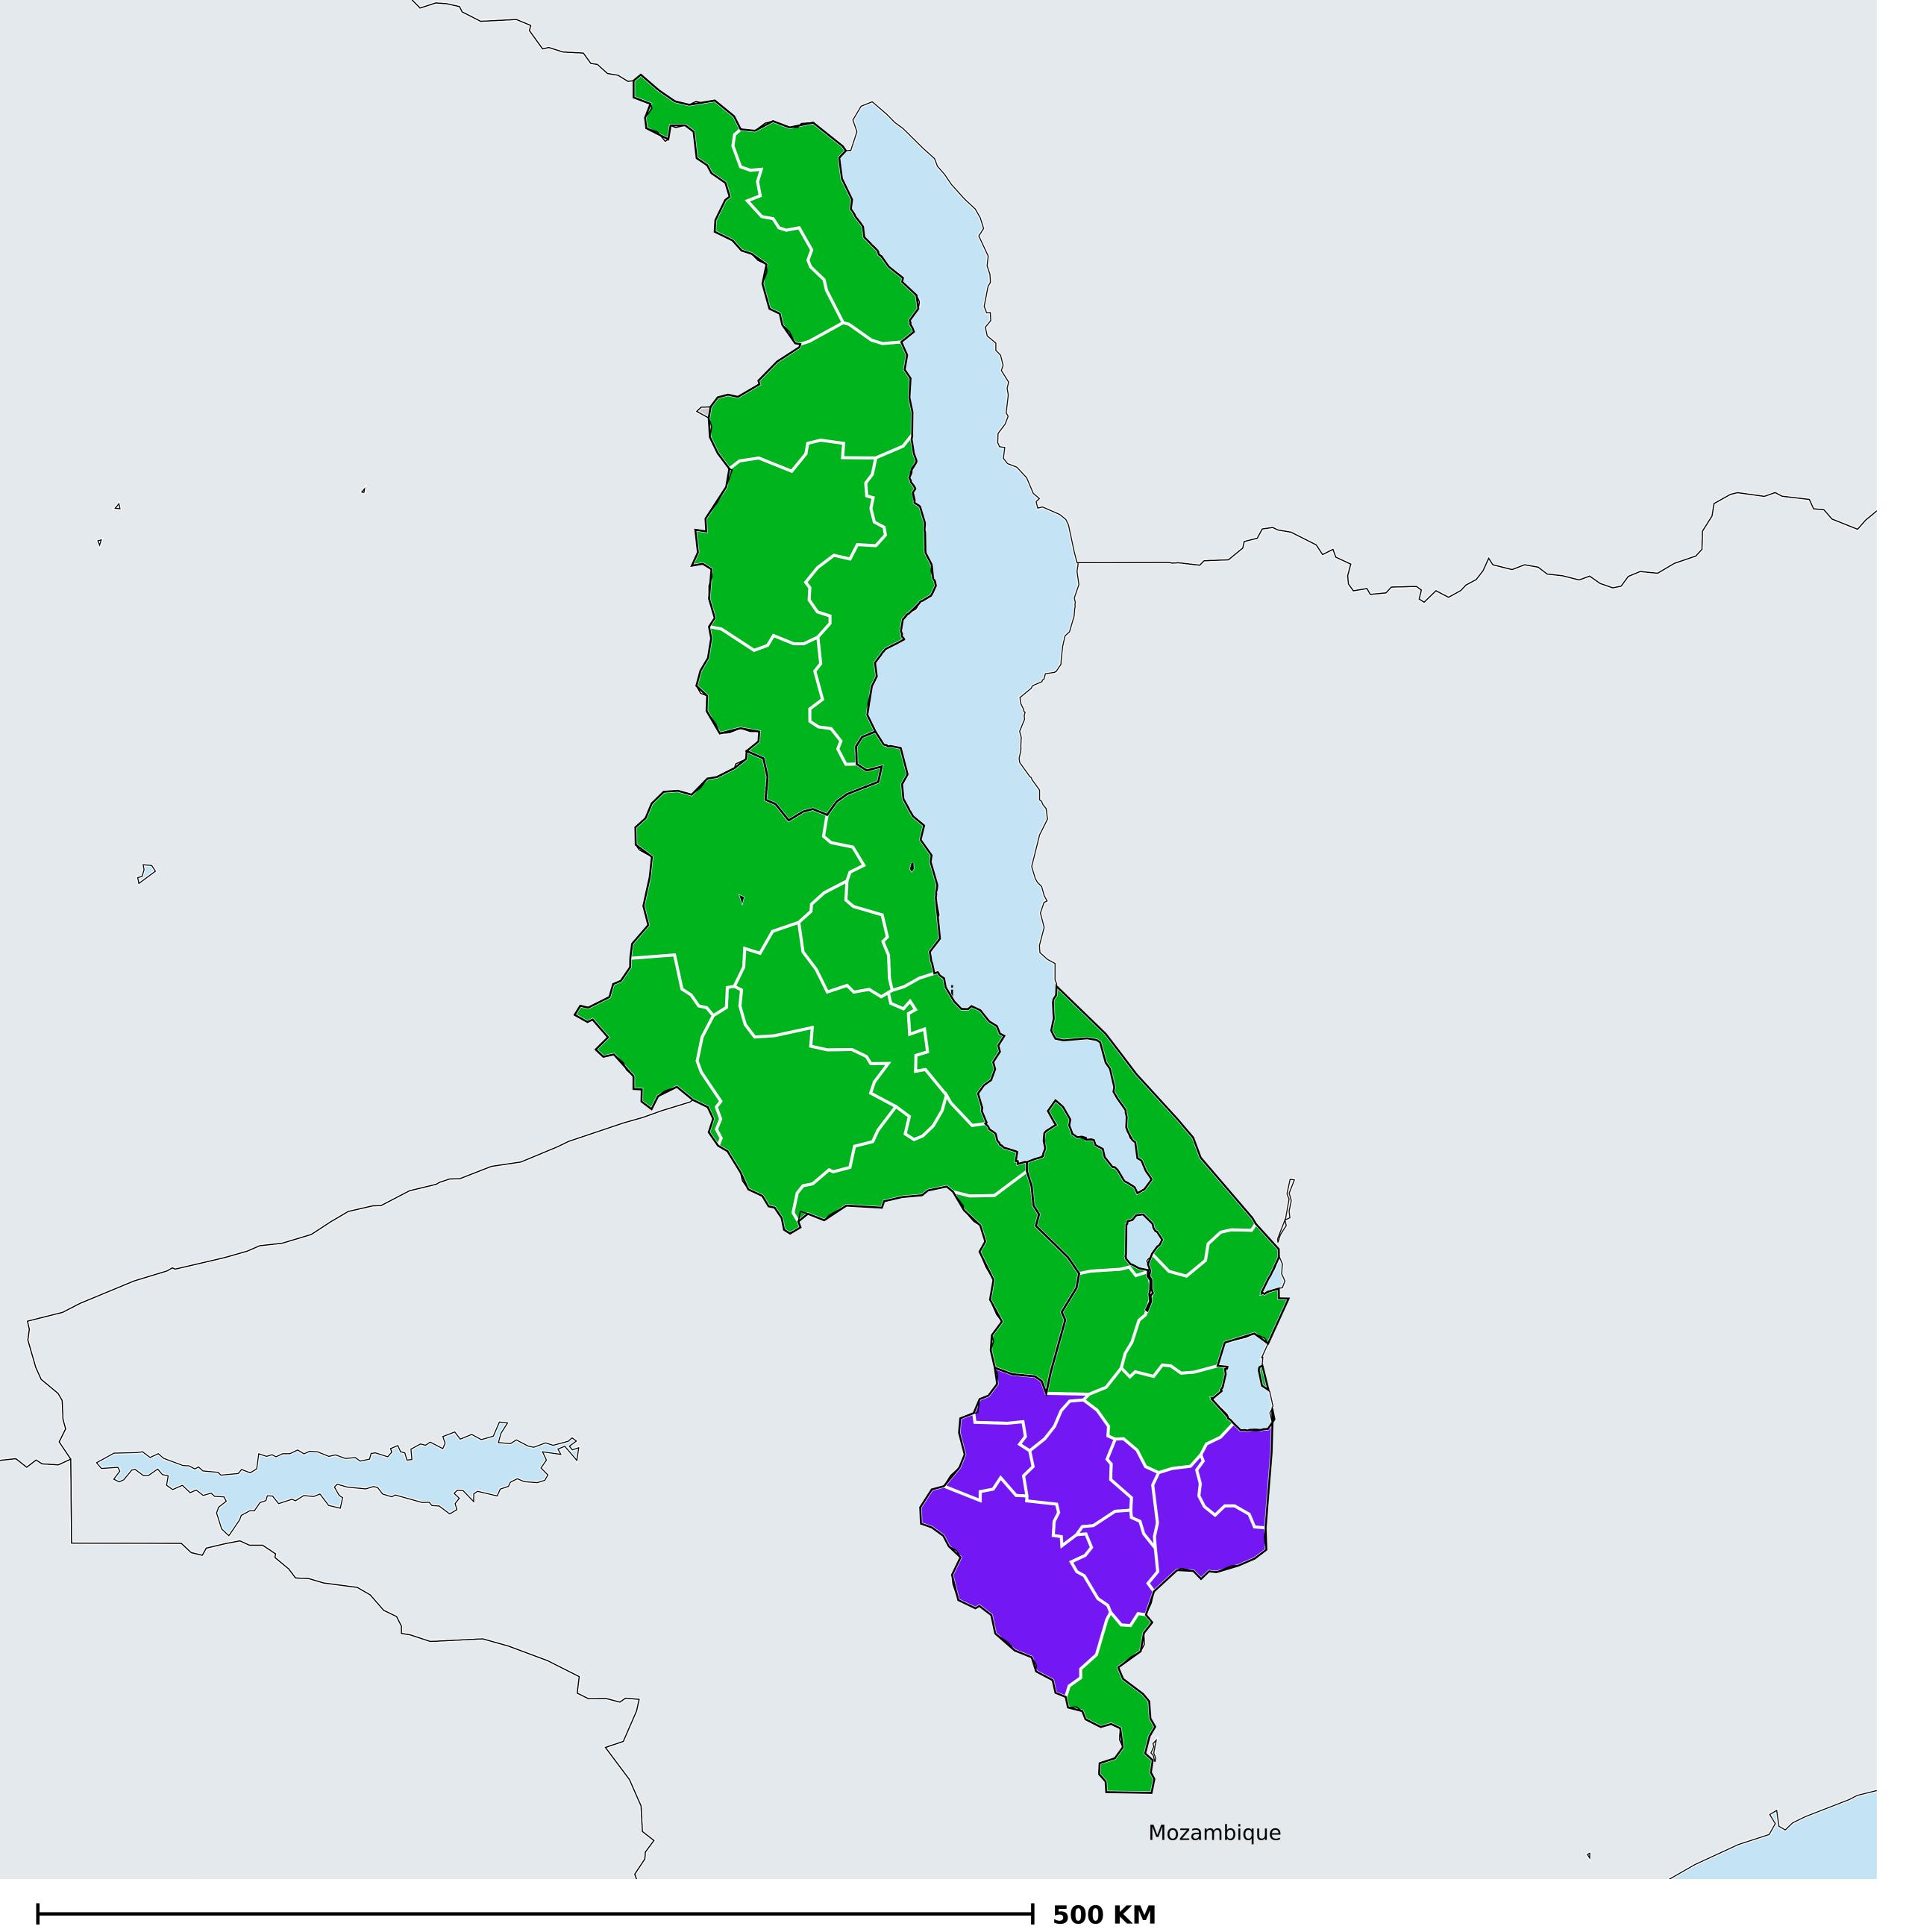

## Malawi (2000-2020)

Number of historical MDA rounds for Onchocerciasis (Geographic coverage)

Onchocerciasis > MDA/PC rounds > Historical MDA rounds

Not suitable for Onchocerciasis

Unknown / consider Oncho Elimination mapping

MDA not delivered - Endemic

< 5 rounds

≥5 - 9 rounds

≥10 rounds

Unknown / under LF MDA

Under post-intervention surveillance

No data available

Boundaries, names and designations used here do not imply expression of WHO opinion concerning the legal status of any country, territory or area, or of its authorities, or concerning delimitation of frontiers or boundaries. Dotted / dashed lines represent approximate border lines for which there may not yet be full agreement.

## **Data Source:**

Data provided by health ministries to ESPEN through WHO reporting processes. All reasonable precautions have been taken to verify this information

Copyright 2023 WHO. All rights reserved. Generated 20 November 2023