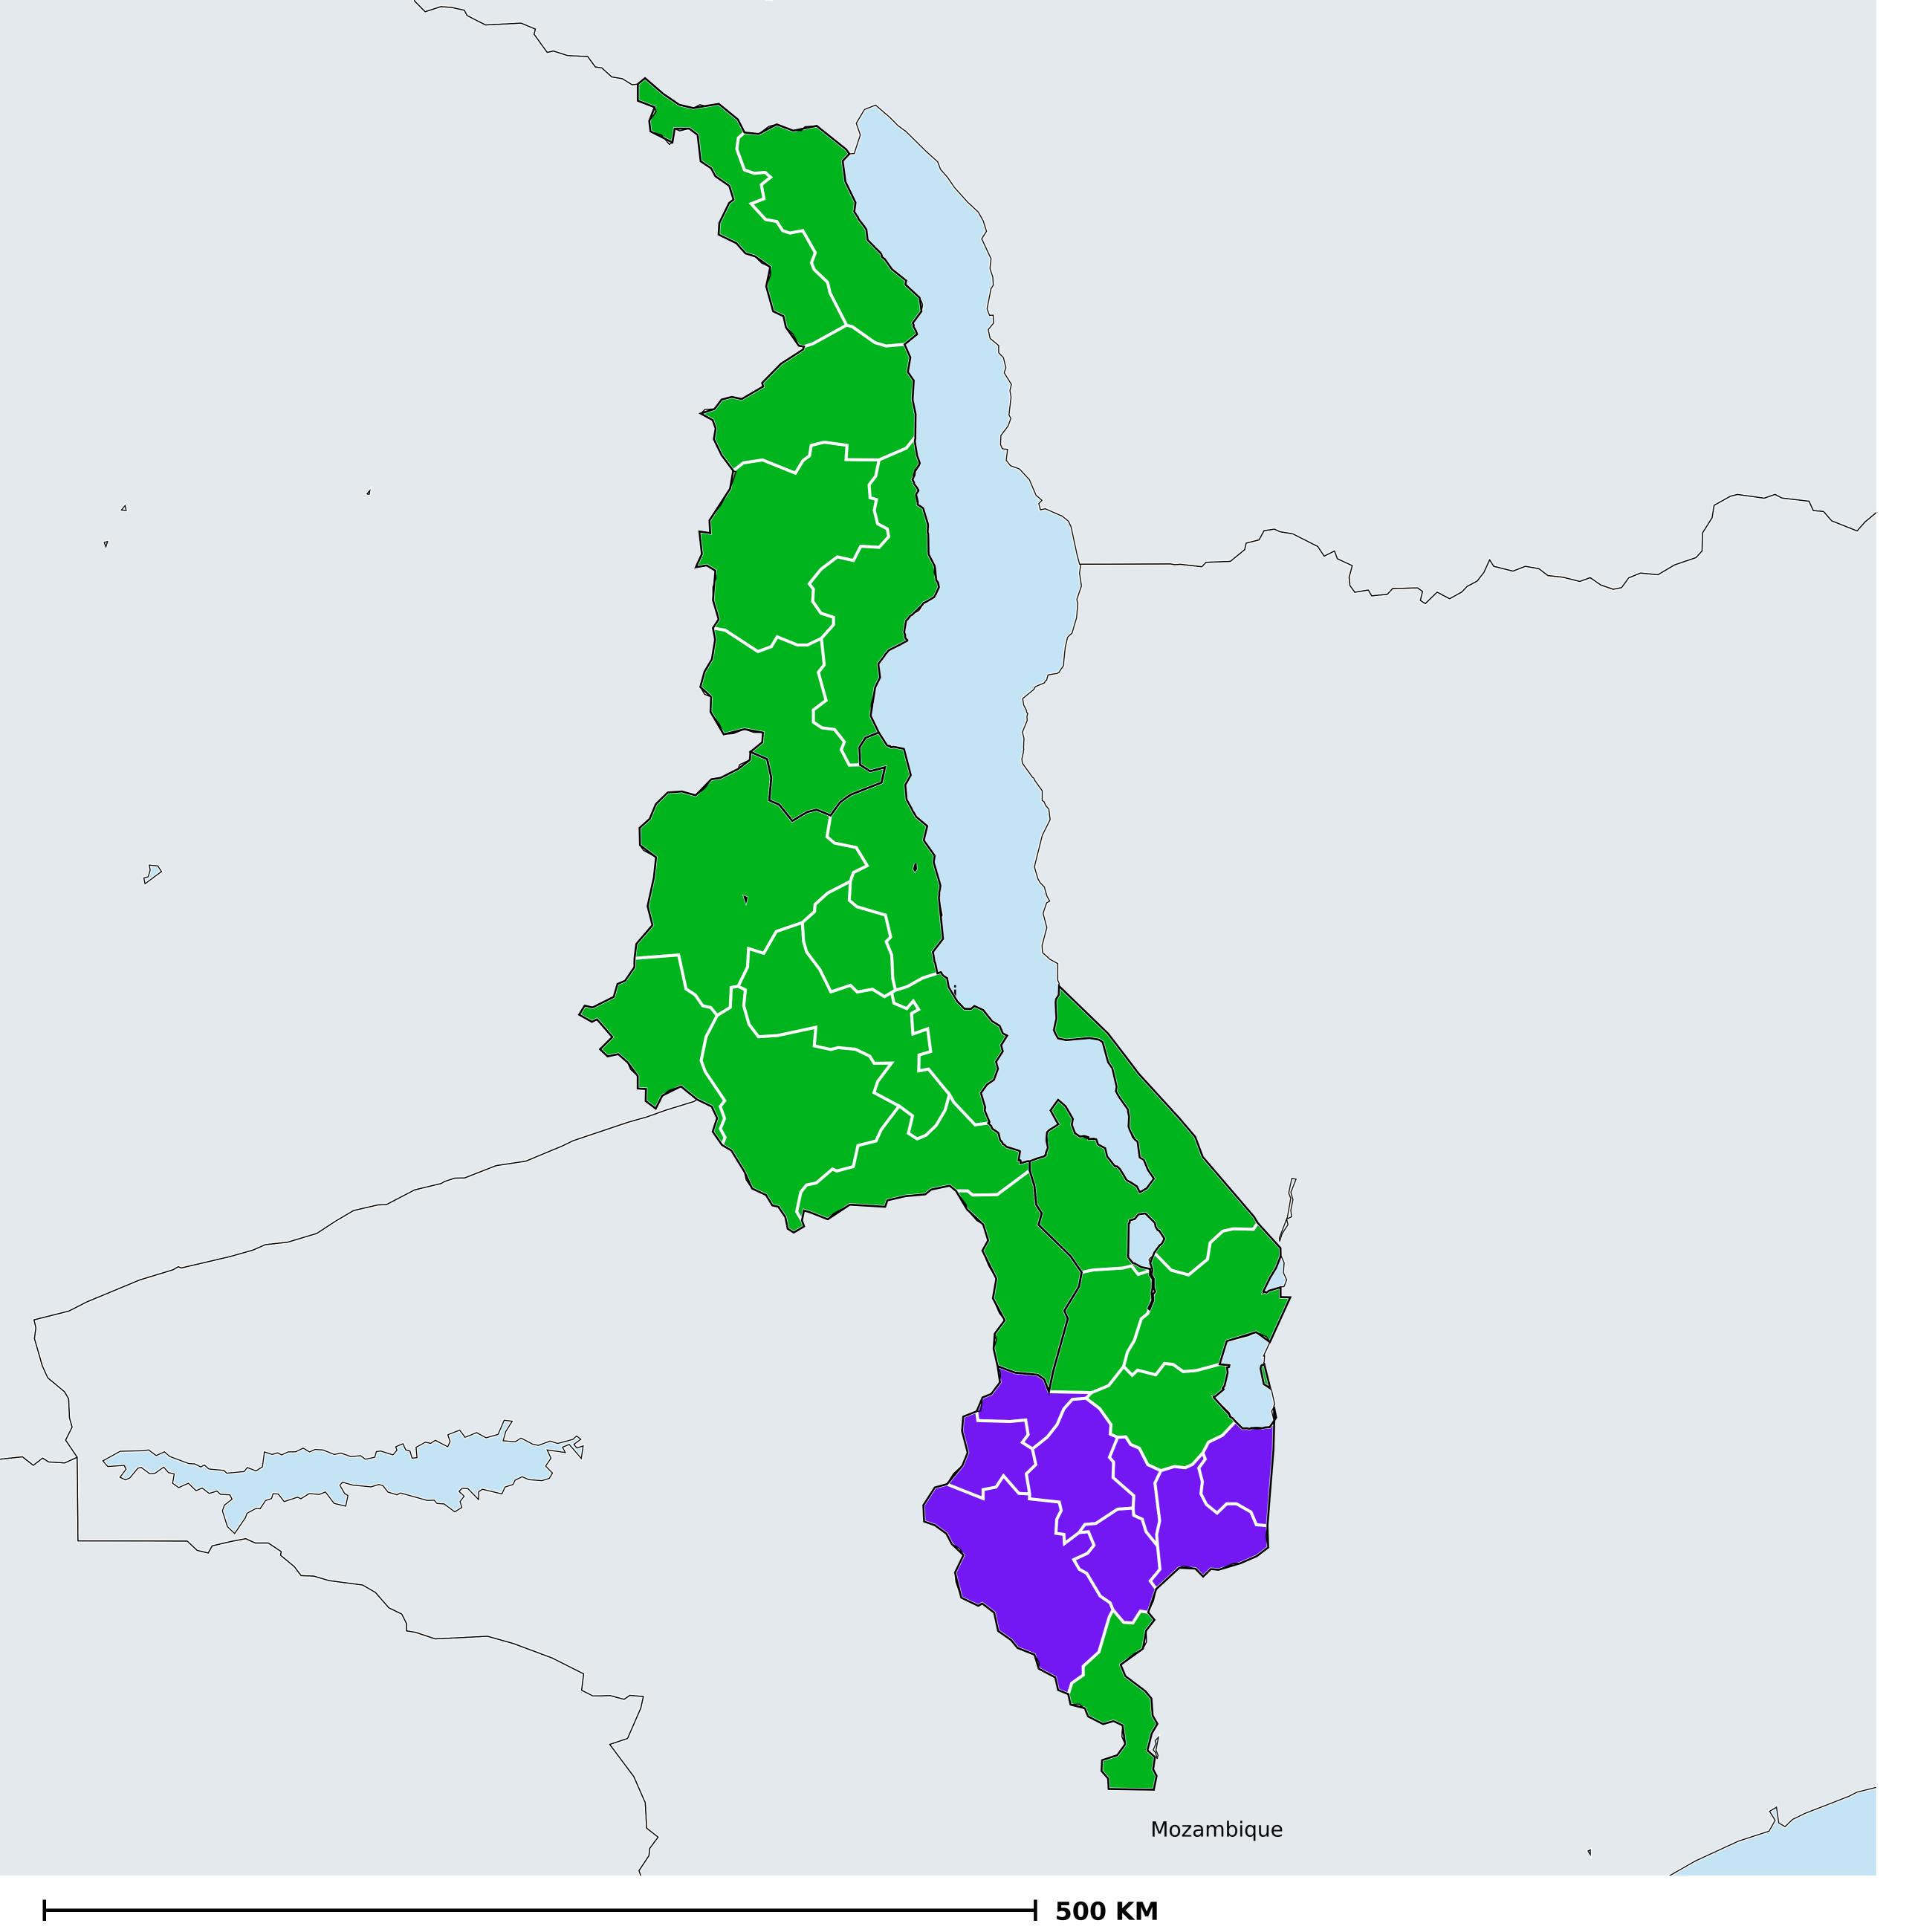

## Malawi (2013-2022)

Number of MDA rounds for Onchocerciasis (Geographic coverage)

Onchocerciasis > MDA/PC rounds > Geographic coverage

Not suitable for Onchocerciasis

Unknown / consider Oncho Elimination mapping

MDA not delivered - Endemic

< 5 rounds

≥5 rounds

Unknown / under LF MDA

Under post-intervention surveillance

No data available

Boundaries, names and designations used here do not imply expression of WHO opinion concerning the legal status of any country, territory or area, or of its authorities, or concerning delimitation of frontiers or boundaries. Dotted / dashed lines represent approximate border lines for which there may not yet be full agreement.

## **Data Source:**

Data provided by health ministries to ESPEN through WHO reporting processes. All reasonable precautions have been taken to verify this information

Copyright 2024 WHO. All rights reserved. Generated 24 January 2024