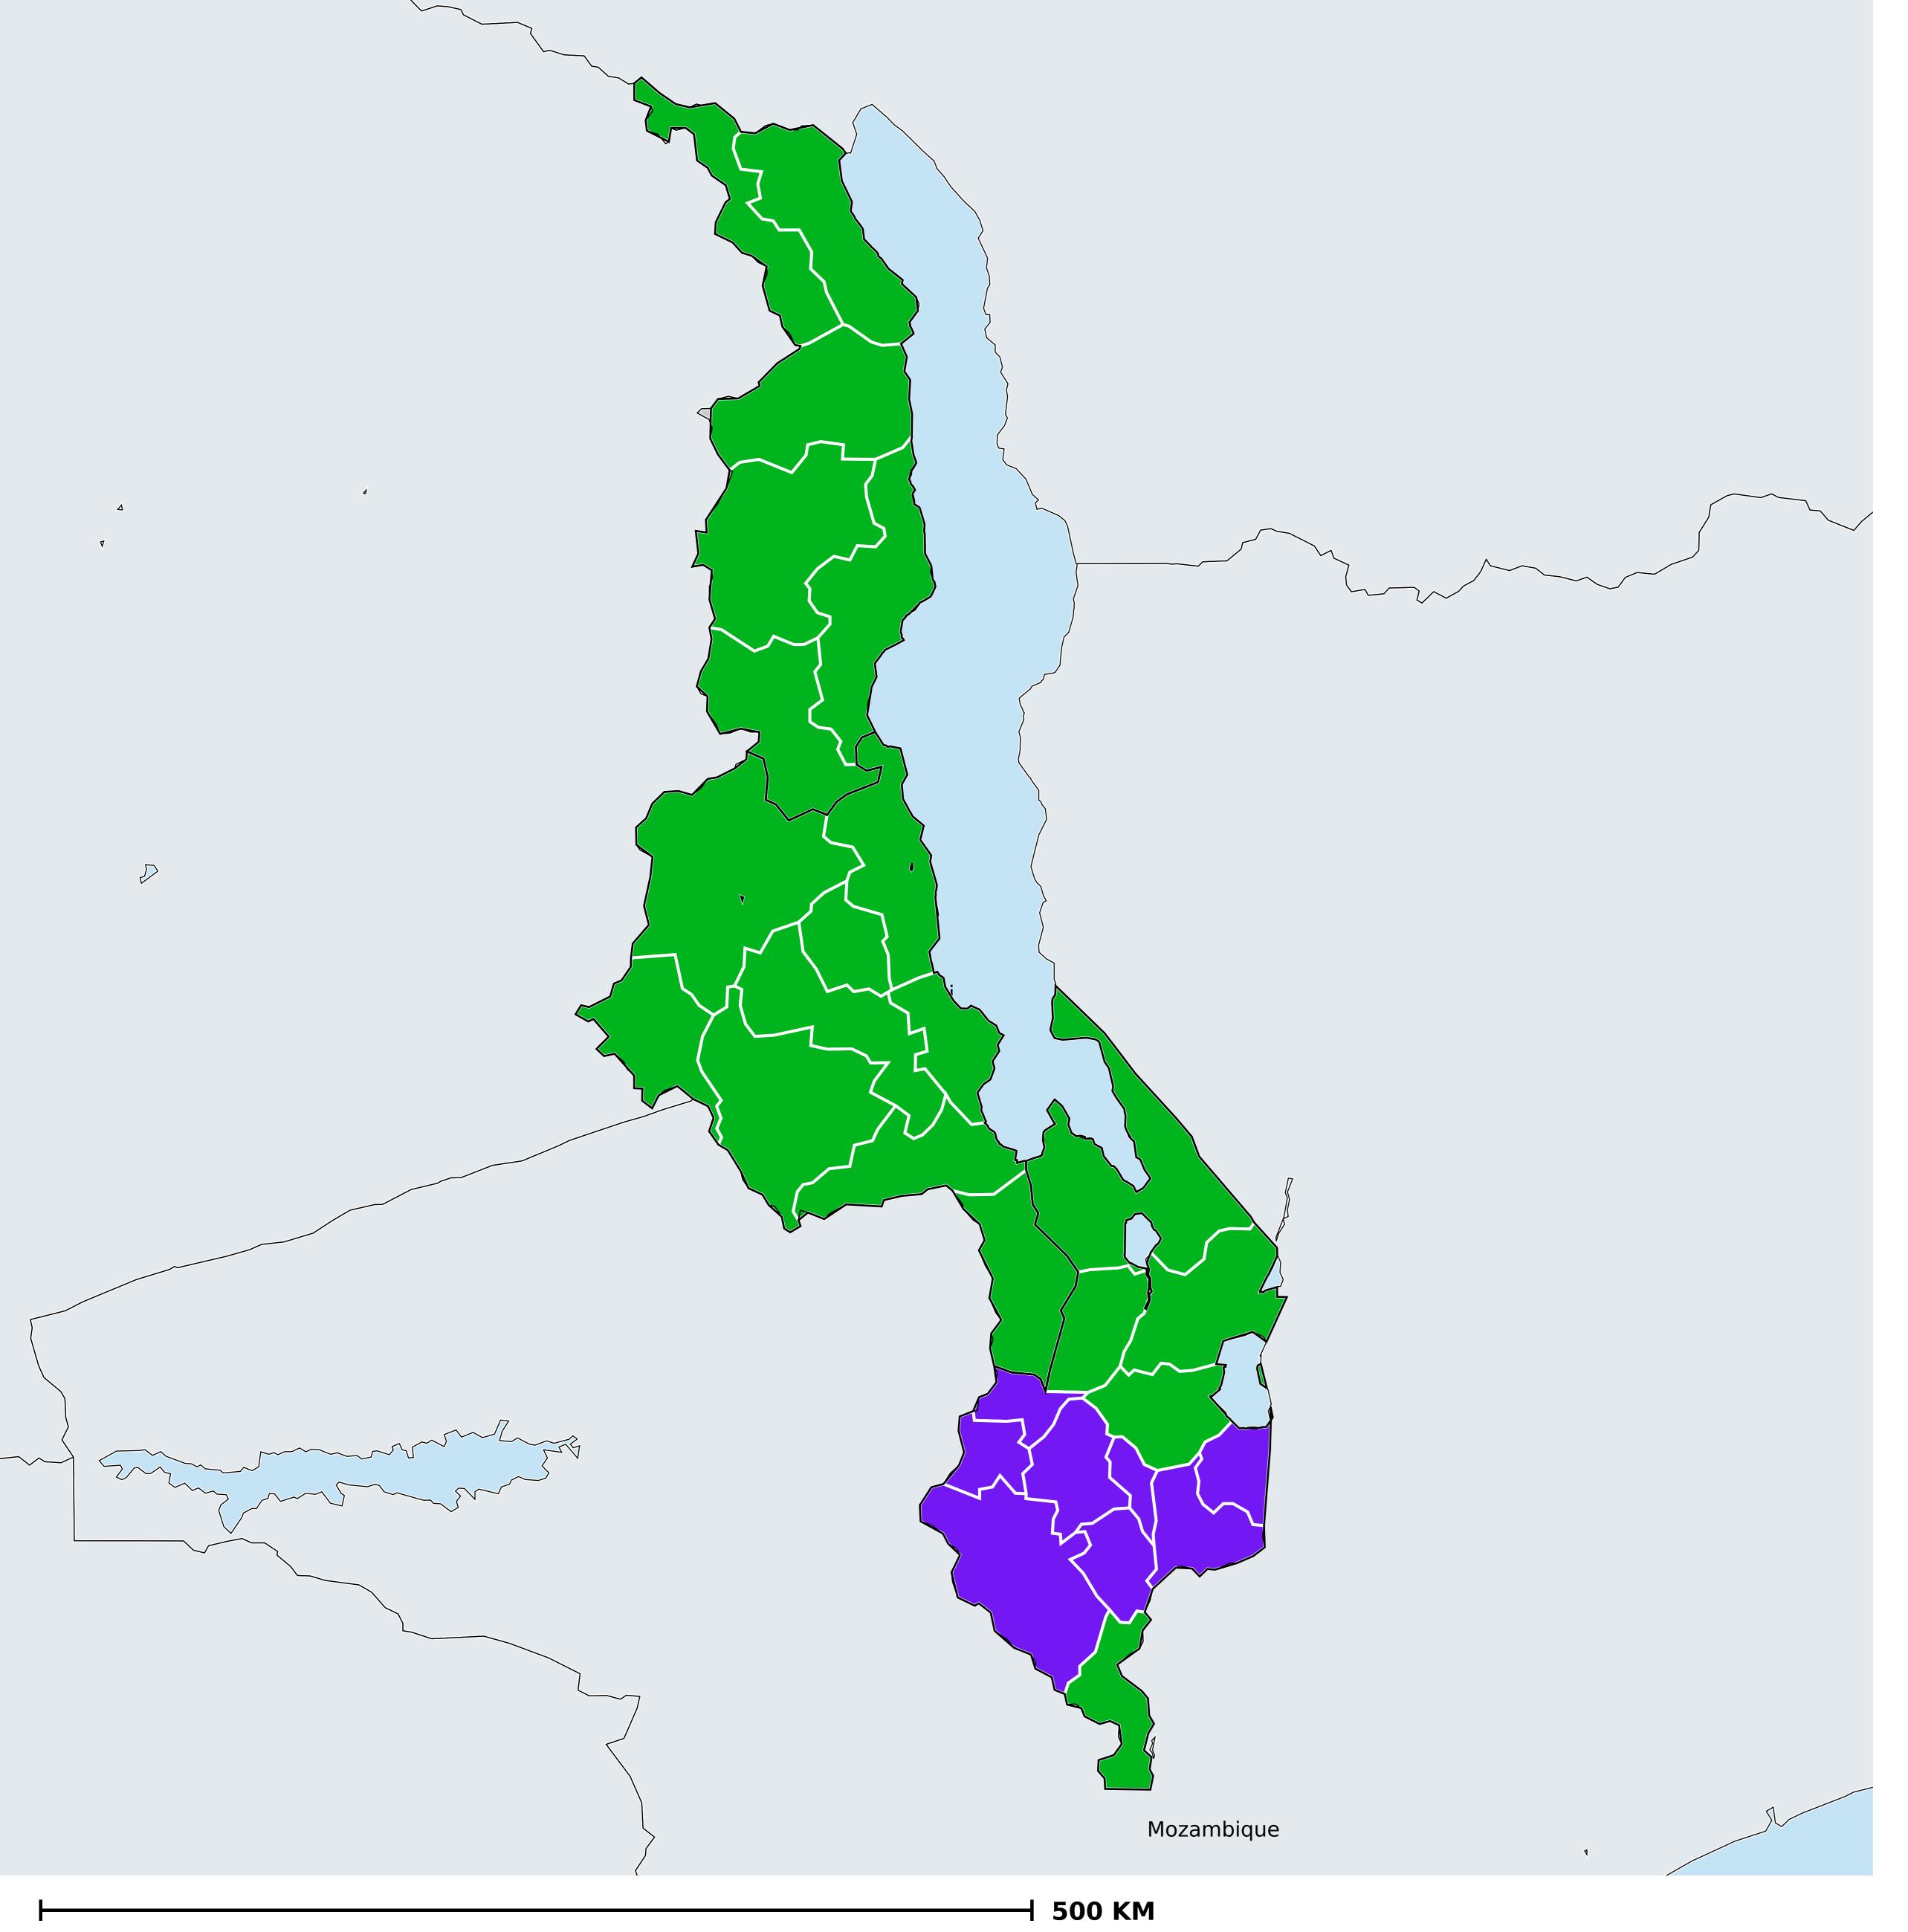

## Malawi (2013-2019)

Number of MDA rounds for Onchocerciasis (Geographic coverage)

Onchocerciasis > MDA/PC rounds > Geographic coverage

Not suitable for Onchocerciasis

Unknown / consider Oncho Elimination mapping

MDA not delivered - Endemic

< 5 rounds

≥5 rounds

Unknown / under LF MDA

Under post-intervention surveillance

No data available

Boundaries, names and designations used here do not imply expression of WHO opinion concerning the legal status of any country, territory or area, or of its authorities, or concerning delimitation of frontiers or boundaries. Dotted / dashed lines represent approximate border lines for which there may not yet be full agreement.

## **Data Source:**

Data provided by health ministries to ESPEN through WHO reporting processes. All reasonable precautions have been taken to verify this information

Copyright 2023 WHO. All rights reserved. Generated 20 November 2023