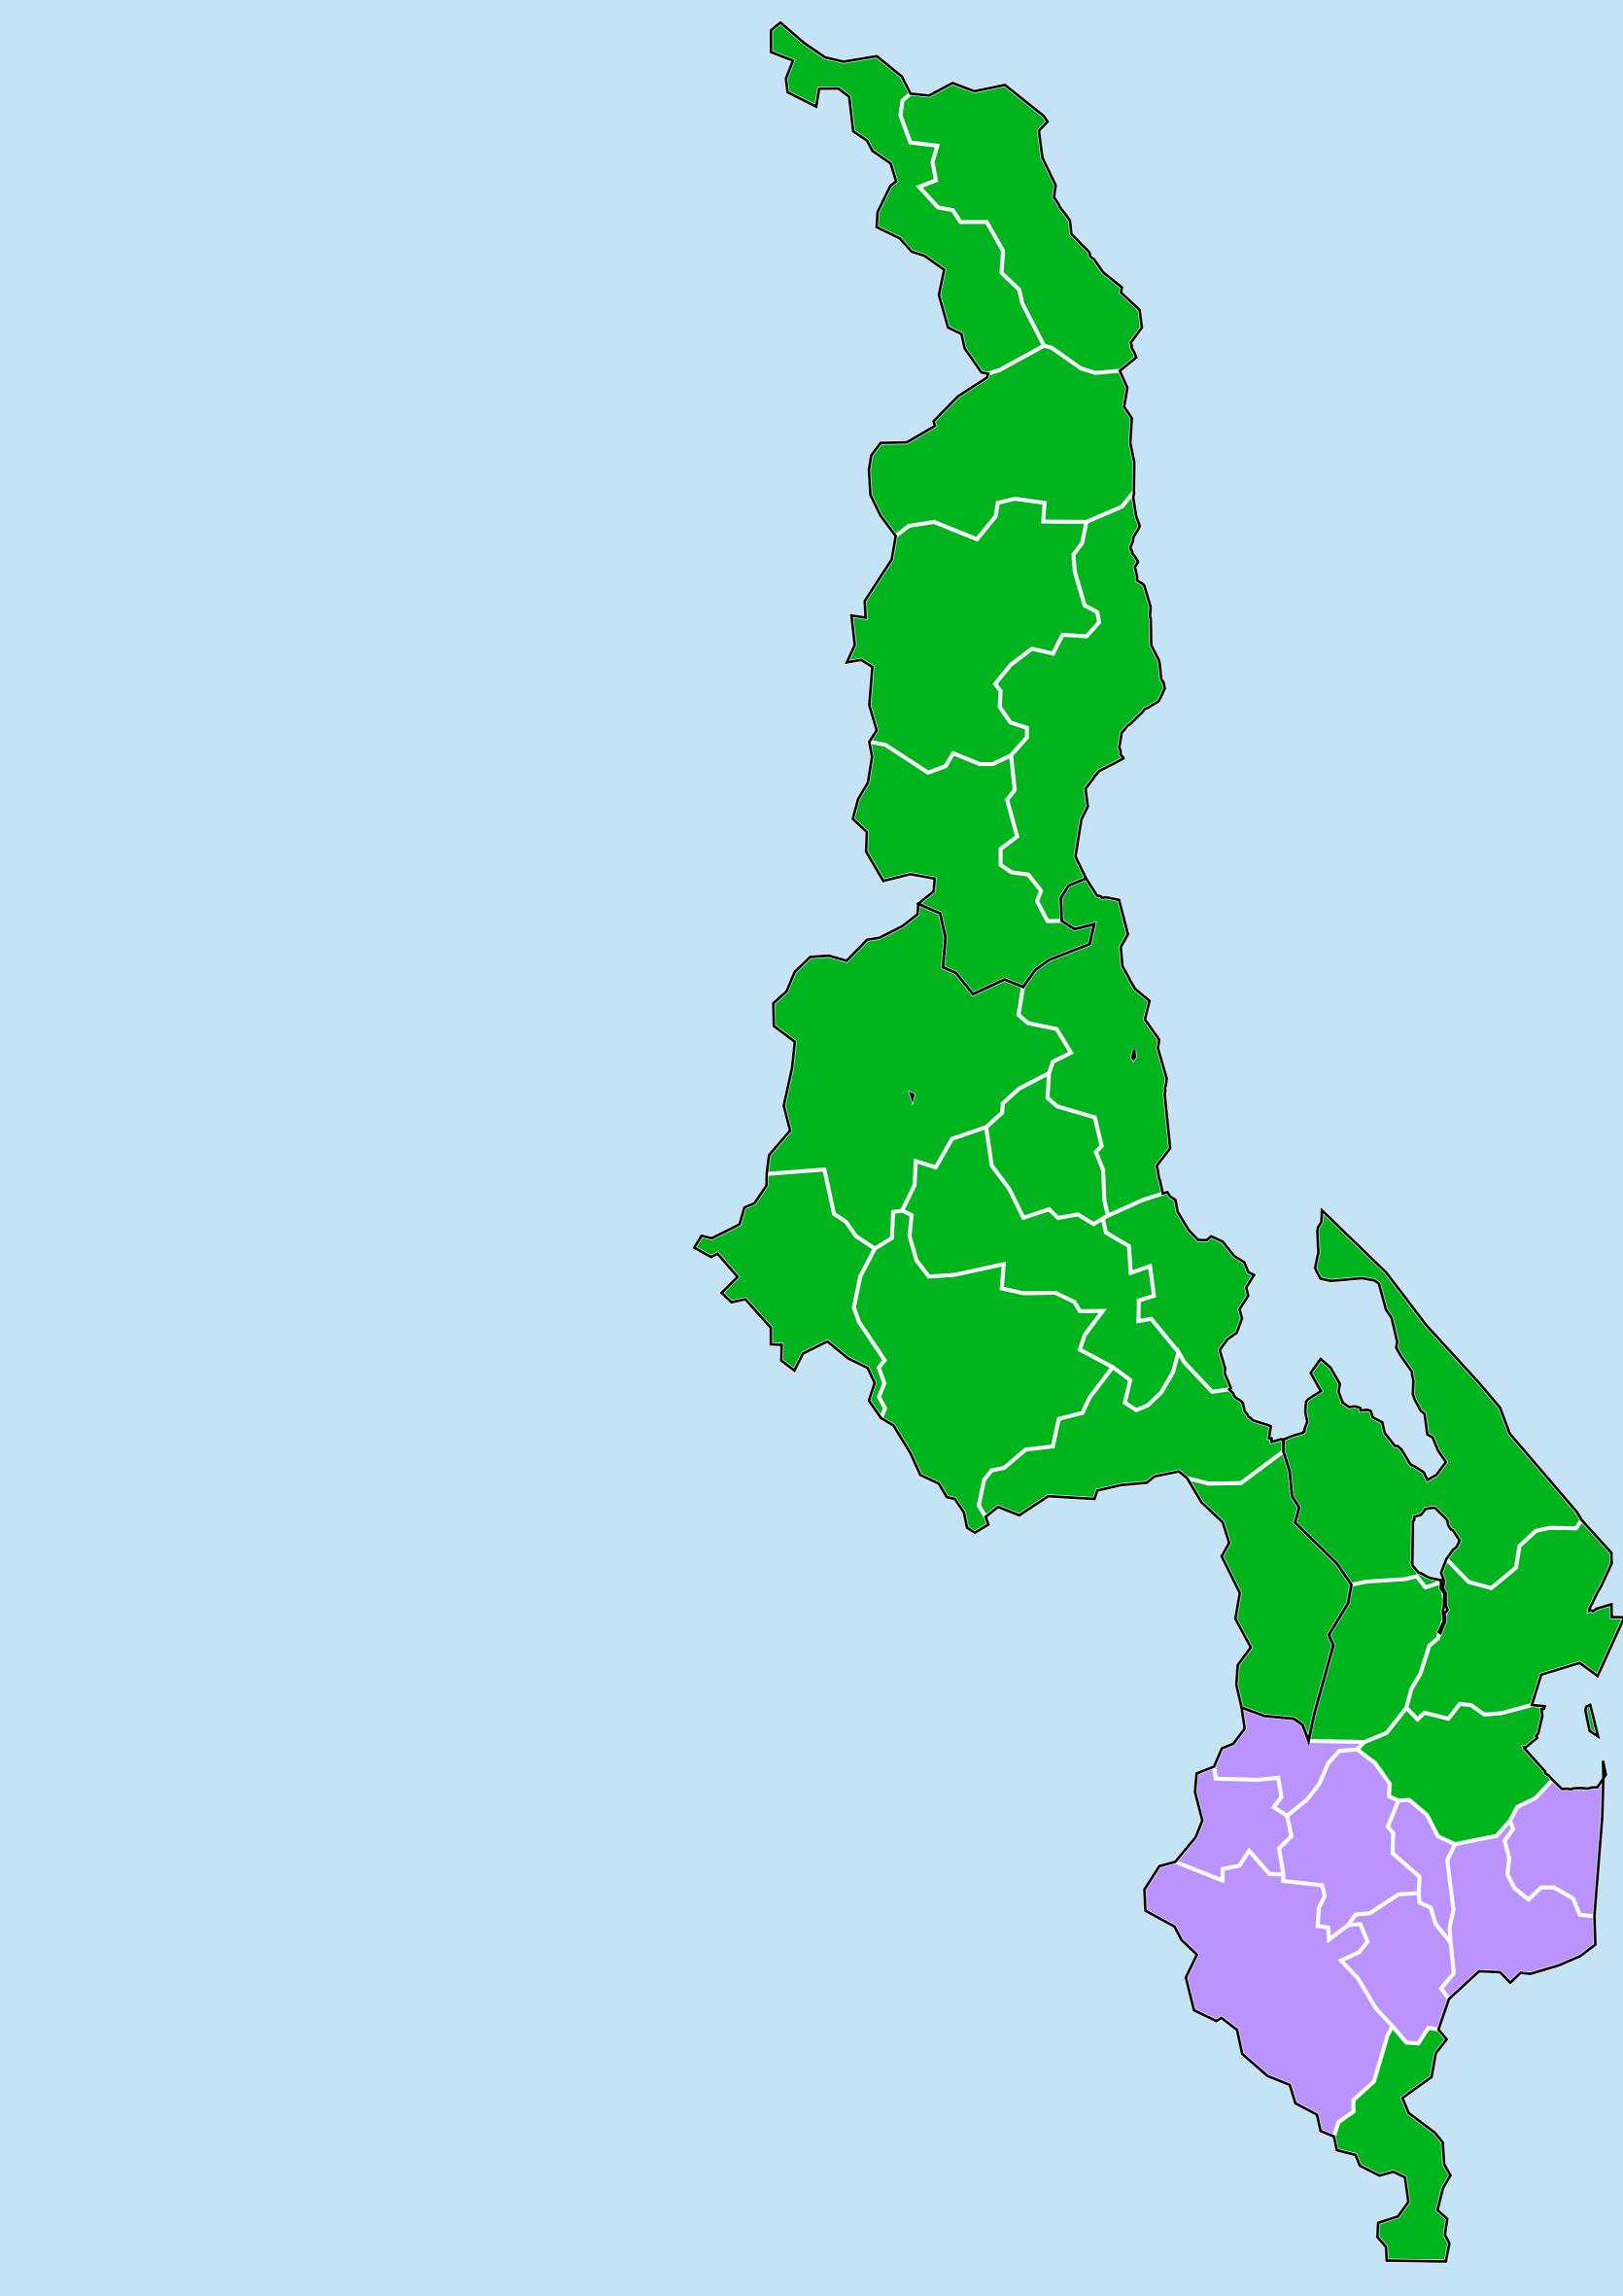

## Malawi (2013-2018) Number of MDA rounds for Onchocerciasis (Geographic coverage)

## Onchocerciasis > MDA/PC rounds > Geographic coverage

Not suitable for Onchocerciasis Unknown / consider Oncho Elimination mapping MDA not delivered - Endemic < 5 rounds ≥5 rounds Unknown / under LF MDA Under post-intervention surveillance No data available

Boundaries, names and designations used here do not imply expression of WHO opinion concerning the legal status of any country, territory or area, or of its authorities, or concerning delimitation of frontiers or boundaries. Dotted / dashed lines represent approximate border lines for which there may not yet be full agreement.