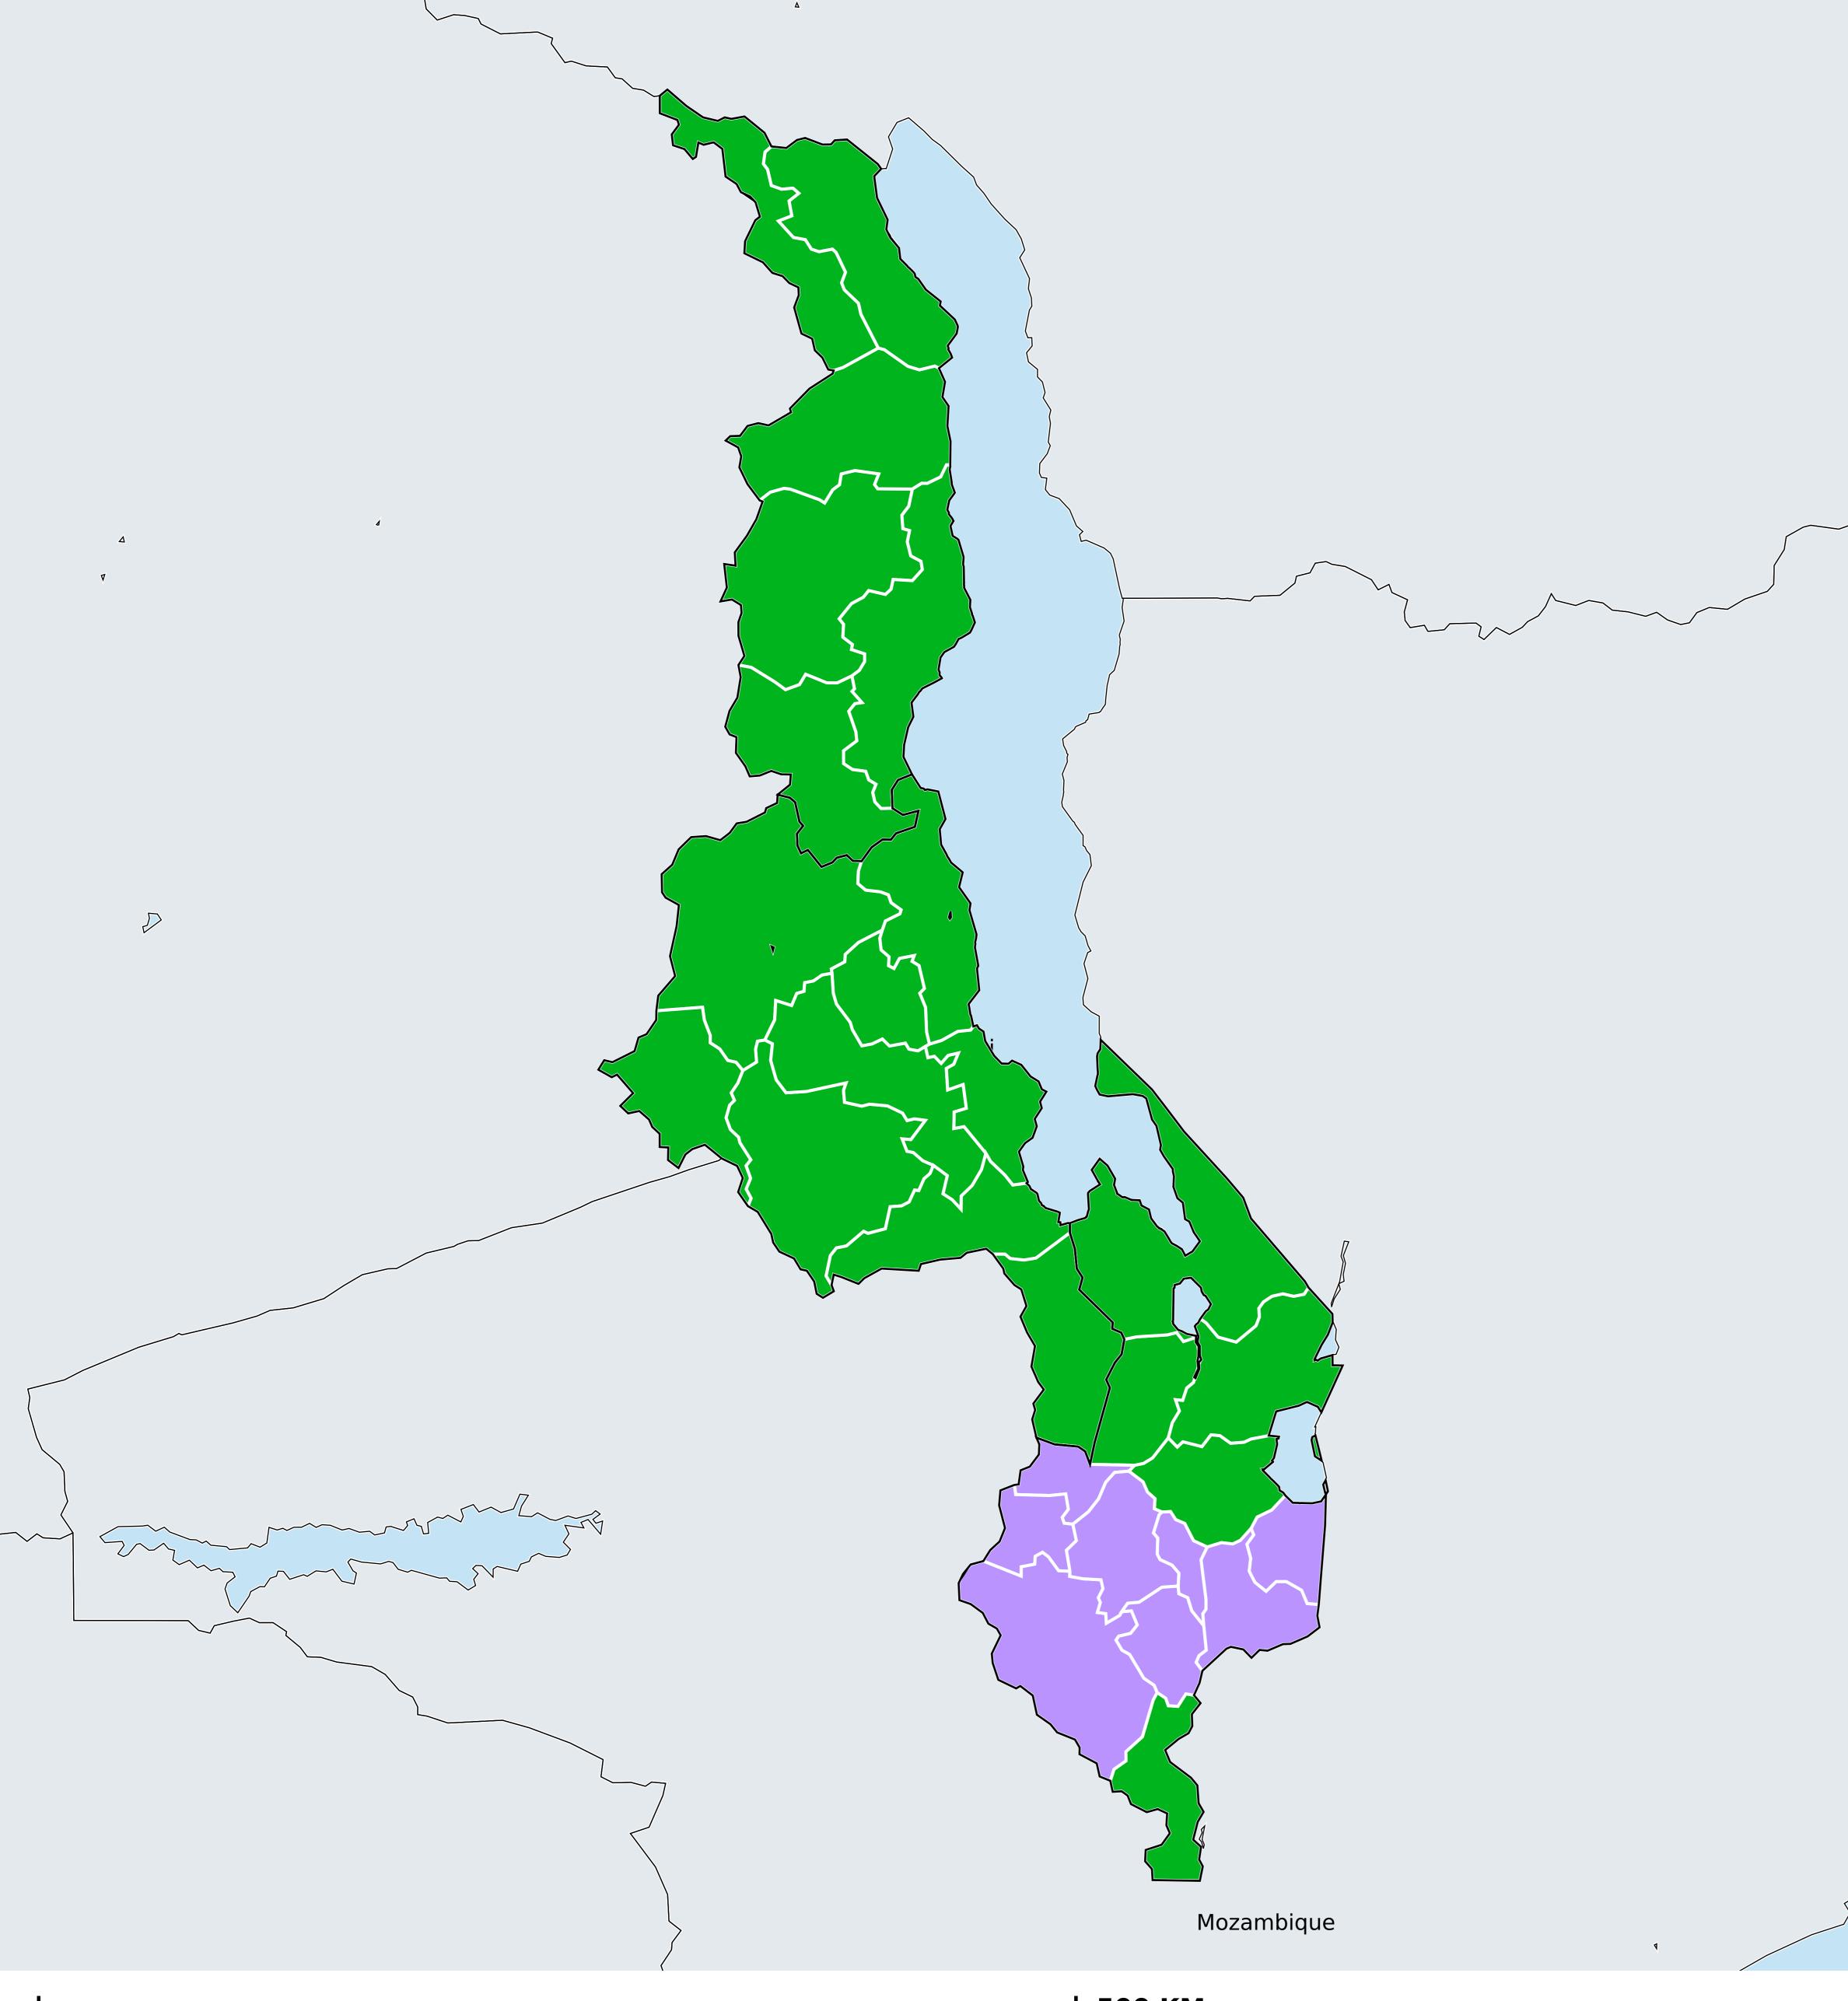

## Malawi (2013-2015) Number of MDA rounds for Onchocerciasis (Geographic coverage)

## Onchocerciasis > MDA/PC rounds > Geographic coverage

Not suitable for Onchocerciasis Unknown / consider Oncho Elimination mapping MDA not delivered - Endemic < 5 rounds ≥5 rounds Unknown / under LF MDA Under post-intervention surveillance No data available

Boundaries, names and designations used here do not imply expression of WHO opinion concerning the legal status of any country, territory or area, or of its authorities, or concerning delimitation of frontiers or boundaries. Dotted / dashed lines represent approximate border lines for which there may not yet be full agreement.

## **Data Source:**

Data provided by health ministries to ESPEN through WHO reporting processes. All reasonable precautions have been taken to verify this information Copyright 2023 WHO. All rights reserved. Generated 20 November 2023