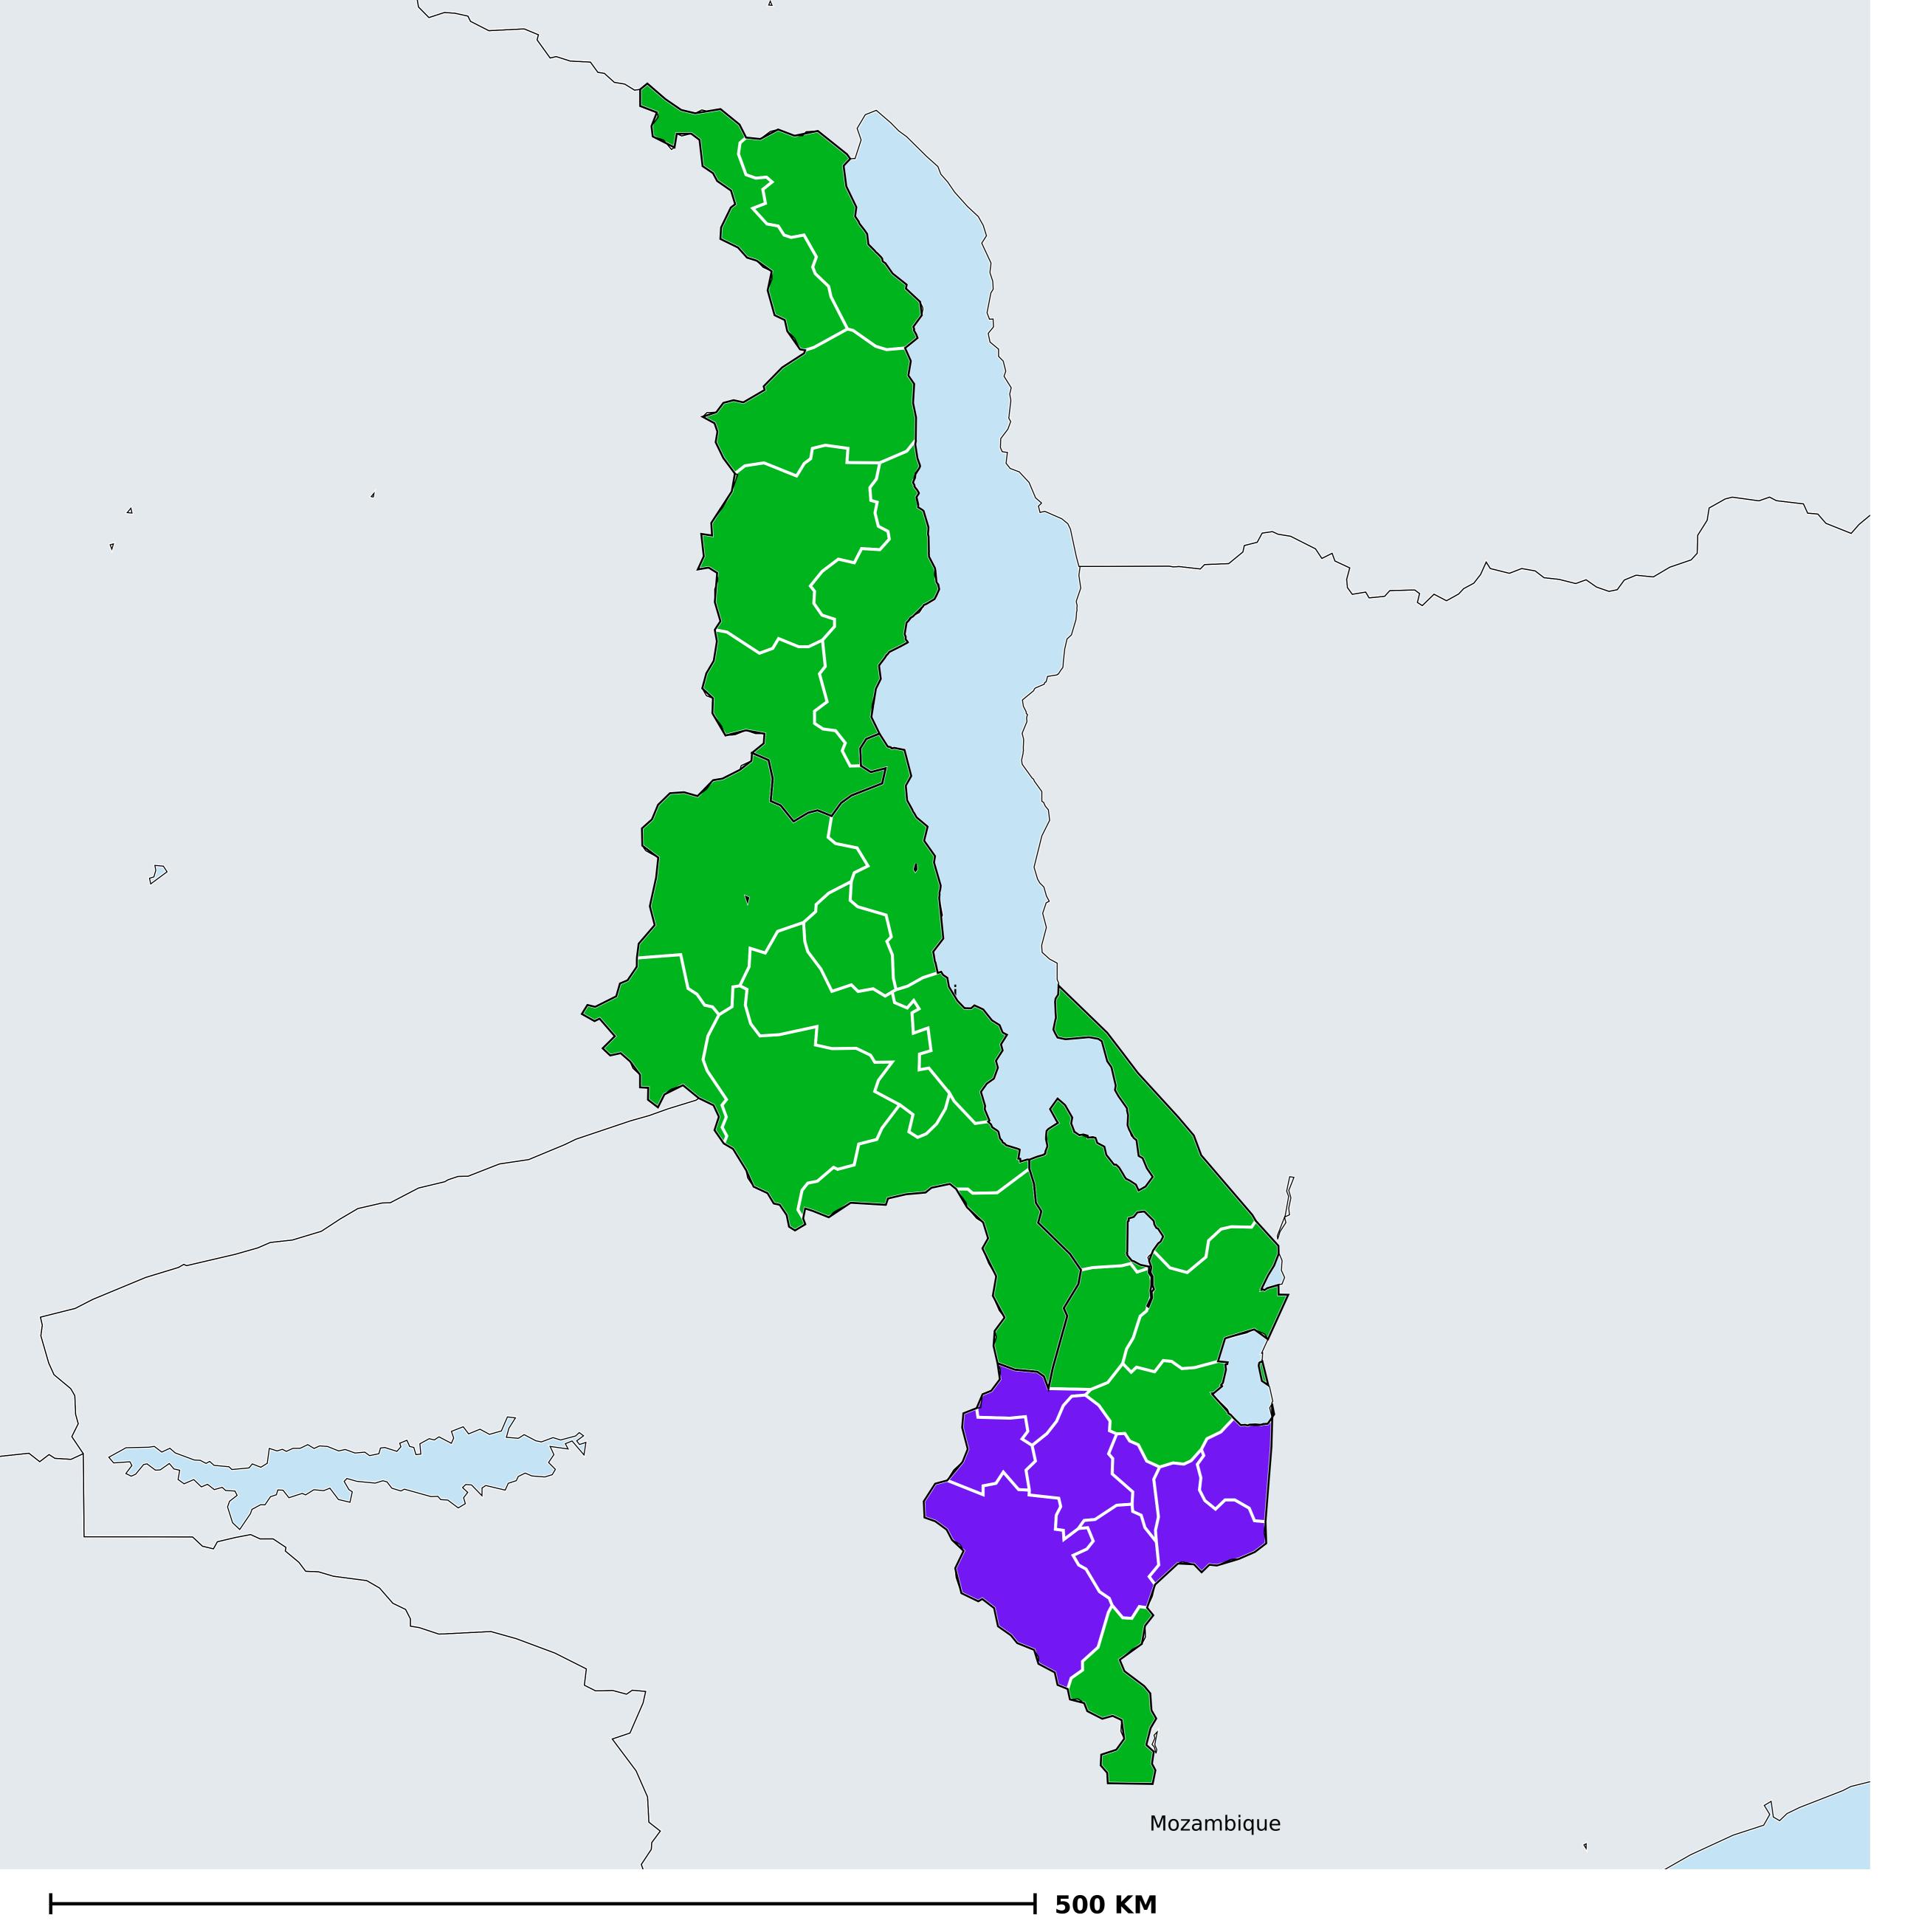

## Therapeutic MDA/PC coverage of Onchocerciasis

Onchocerciasis > MDA/PC coverage > Therapeutic coverage

Unknown / consider Oncho Elimination mapping
Not suitable for Onchocerciasis
< 80% coverage</li>
Unknown / under LF MDA
MDA not delivered - Endemic
MDA not delivered - under IA
Under post-intervention surveillance
No data available

Boundaries, names and designations used here do not imply expression of WHO opinion concerning the legal status of any country, territory or area, or of its authorities, or concerning delimitation of frontiers or boundaries. Dotted / dashed lines represent approximate border lines for which there may not yet be full agreement.