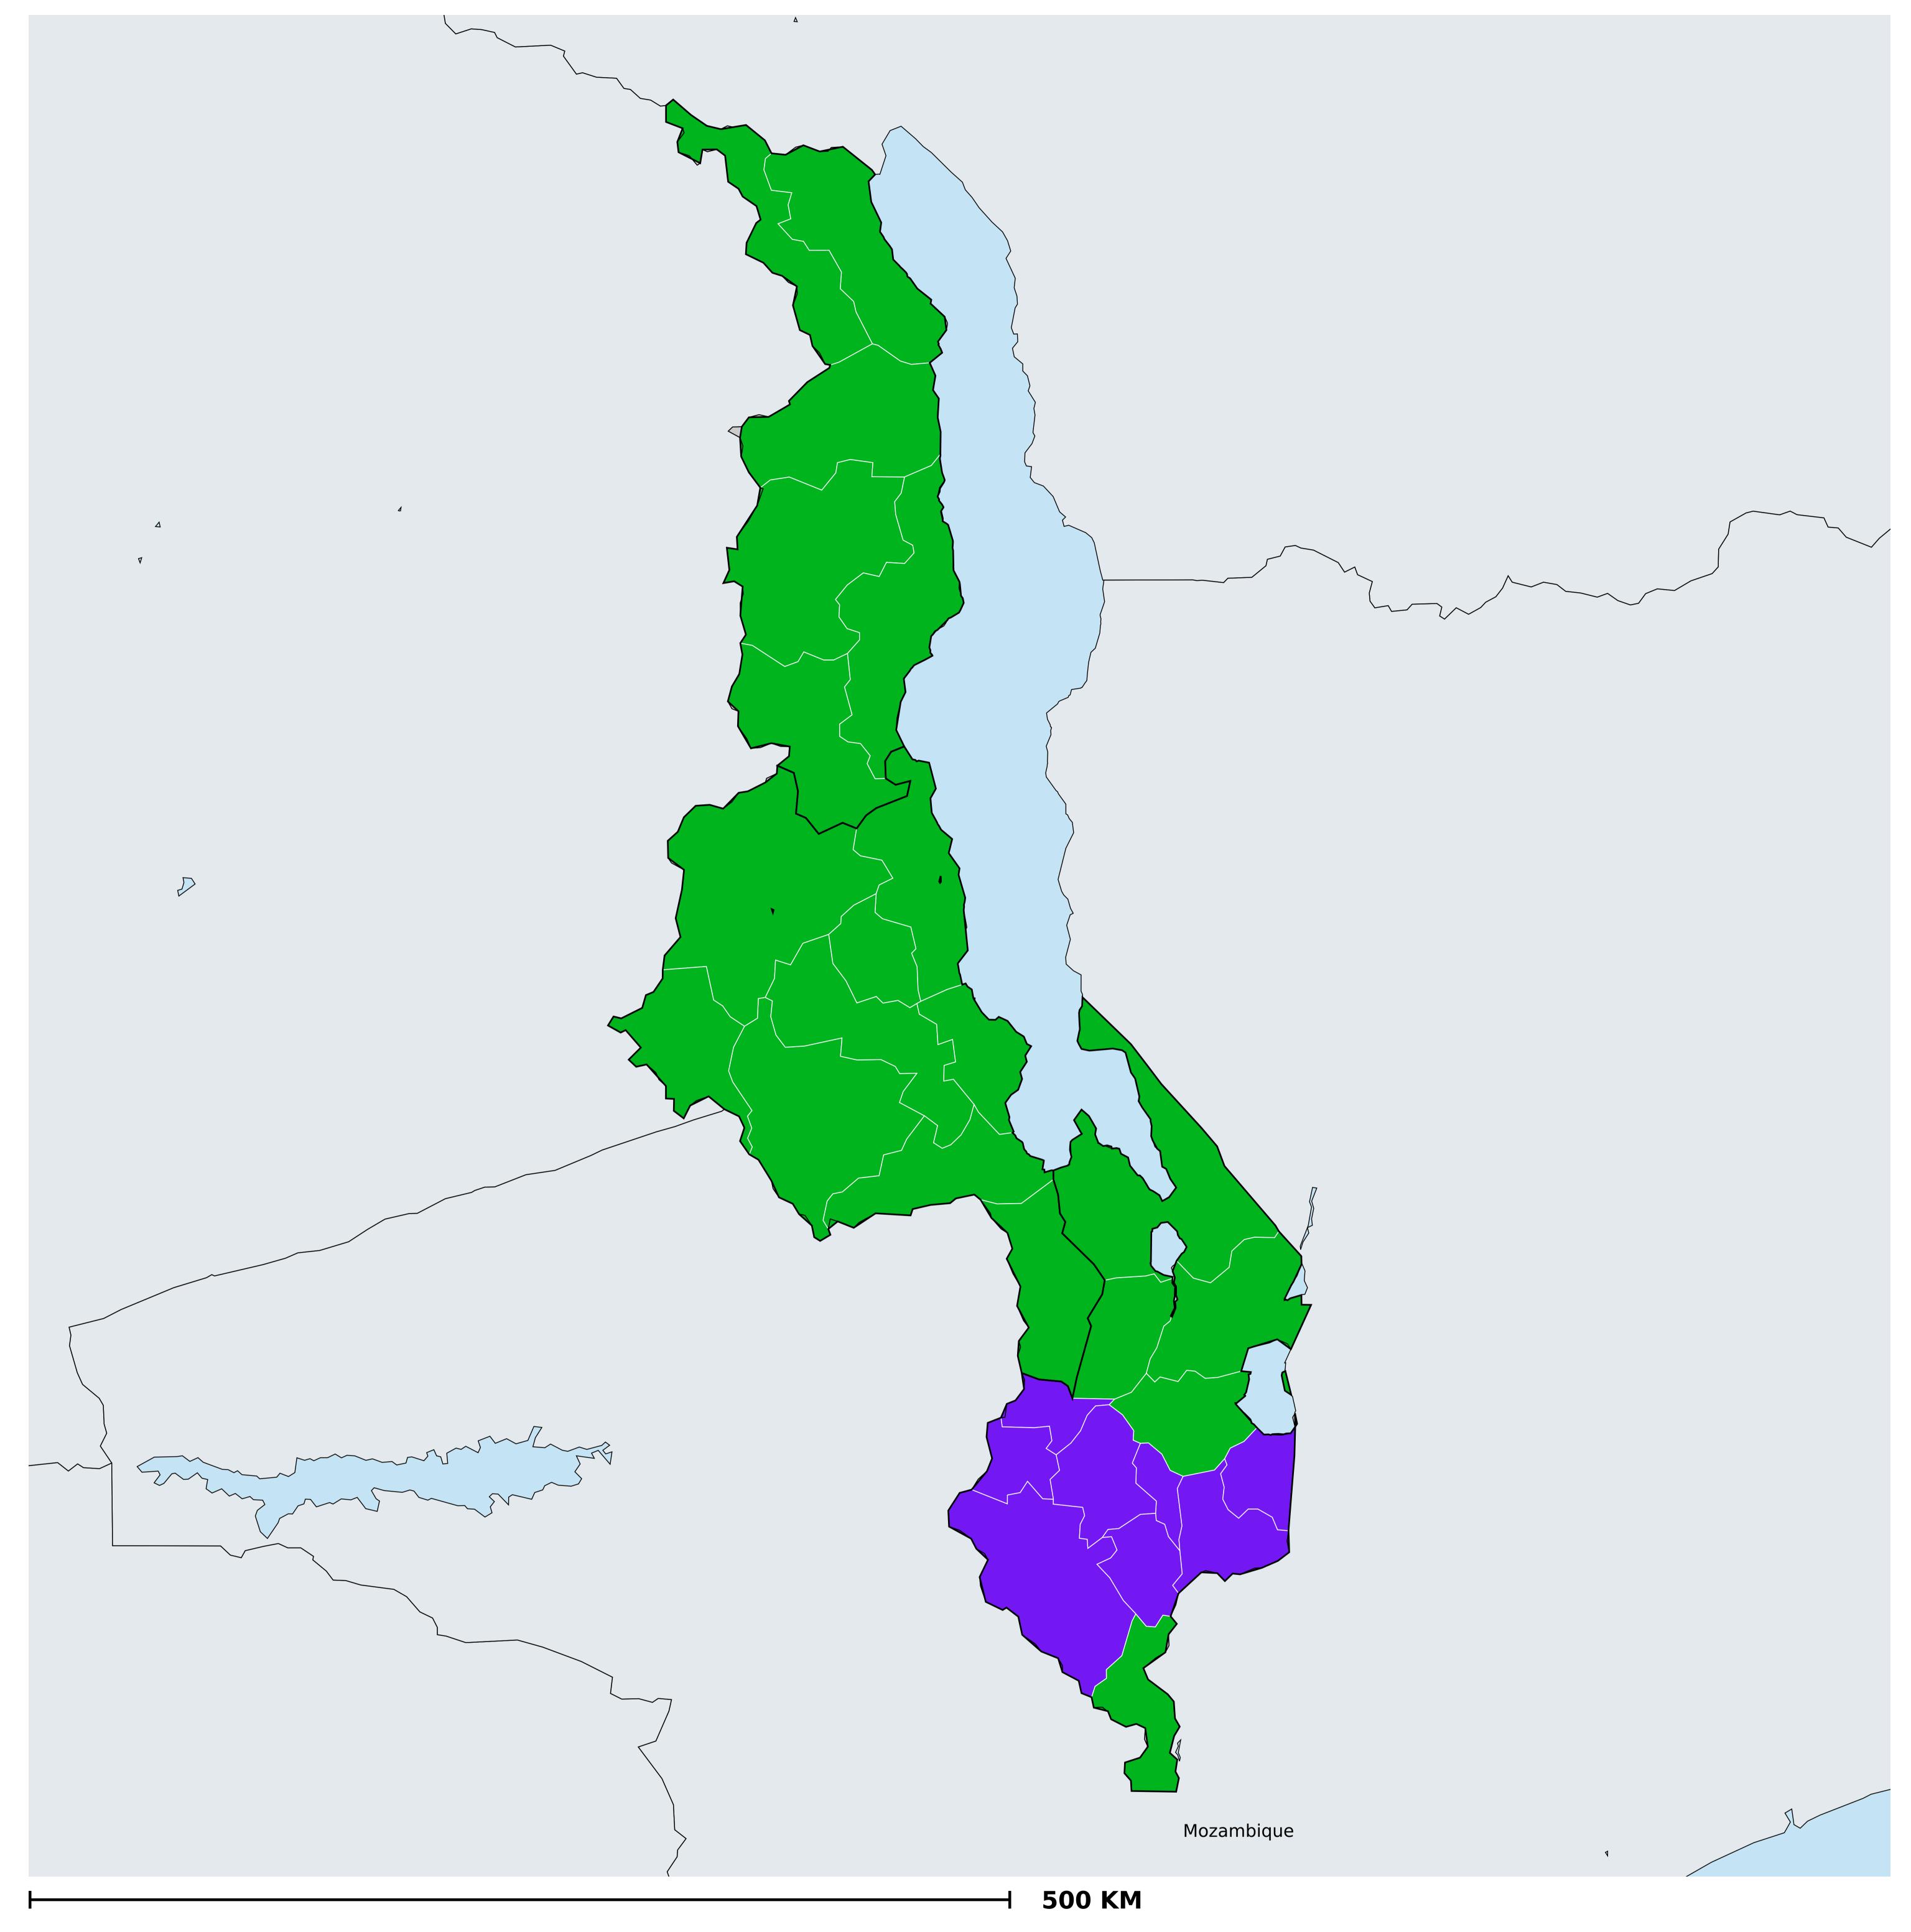

## Malawi (2016)

## Therapeutic MDA/PC coverage of Onchocerciasis

Boundaries, names and designations used here do not imply expression of WHO opinion concerning the legal status of any country, territory or area, or of its authorities, or concerning delimitation of frontiers or boundaries. Dotted / dashed lines represent approximate border lines for which there may not yet be full agreement.

## Onchocerciasis > MDA/PC coverage > Therapeutic coverage

Unknown / consider Oncho Elimination mapping
Not suitable for Onchocerciasis
< 80% coverage
≥80% coverage
Unknown / under LF MDA
MDA not delivered - Endemic
Under post-intervention surveillance
No data available