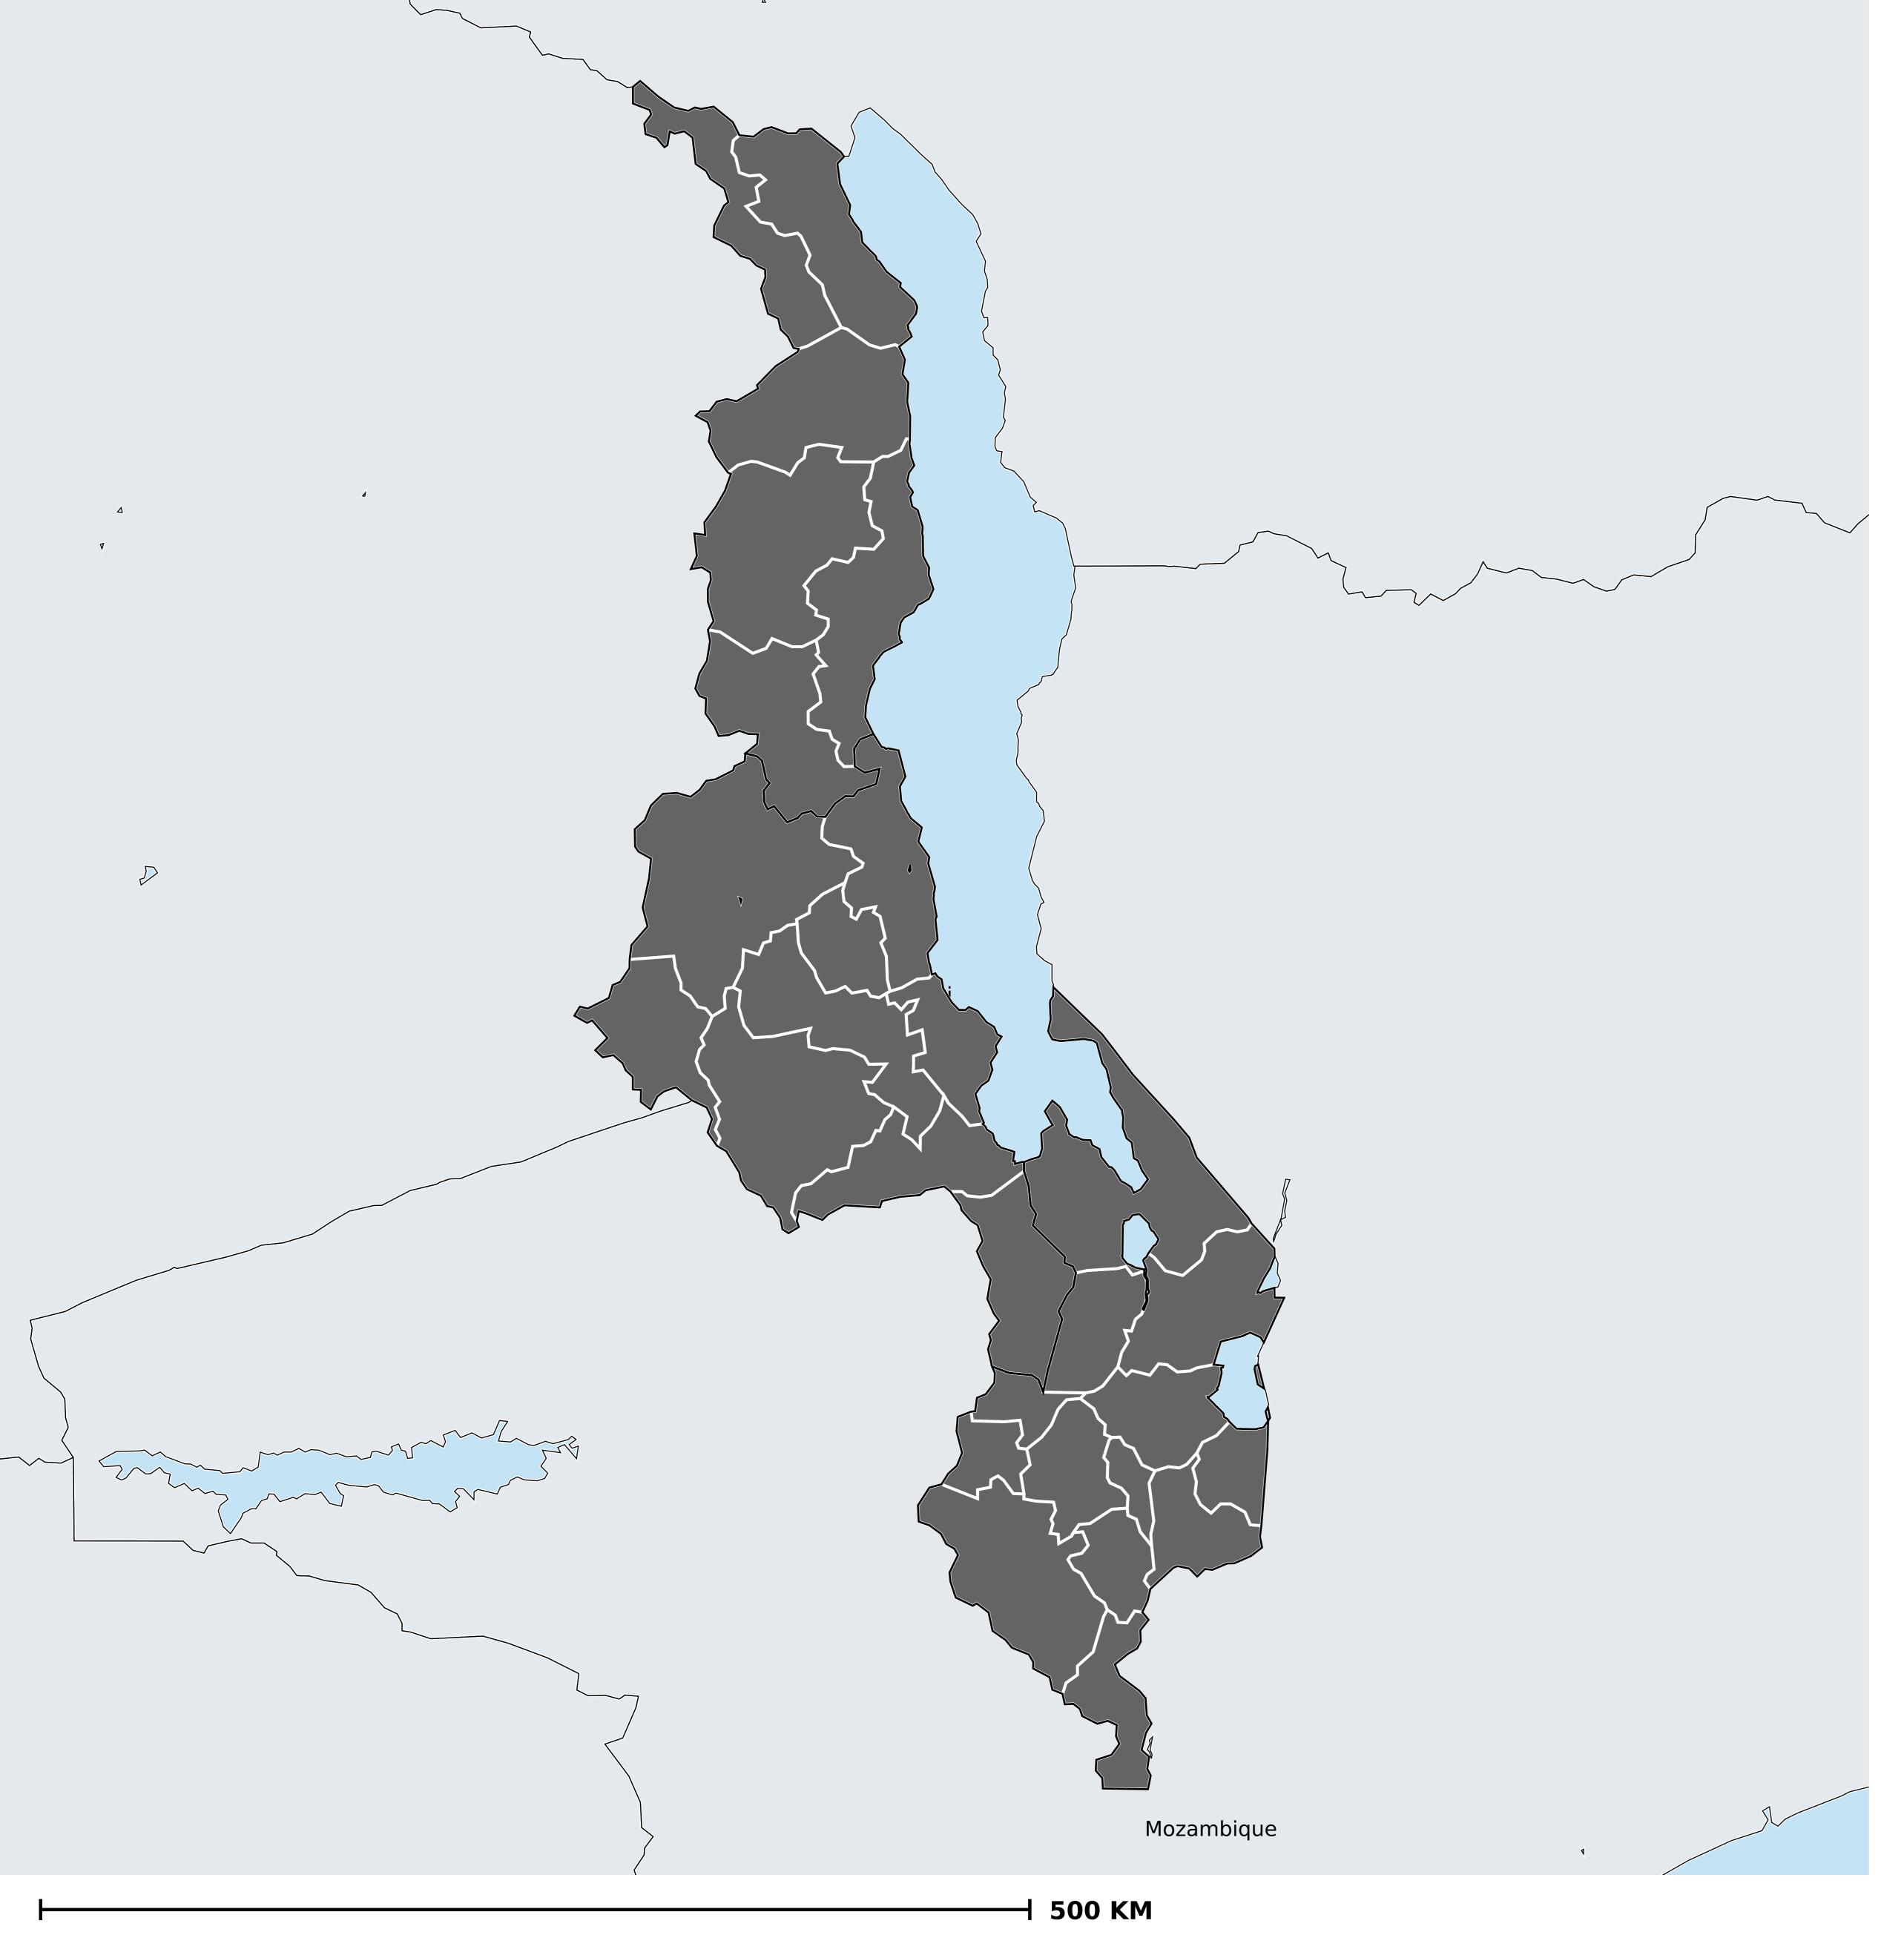

## Malawi (2014)

No data available

## Therapeutic MDA/PC coverage of Onchocerciasis

Onchocerciasis > MDA/PC coverage > Therapeutic coverage

Unknown / consider Oncho Elimination mapping
Not suitable for Onchocerciasis
< 80% coverage
≥80% coverage
Unknown / under LF MDA
MDA not delivered - Endemic
Under post-intervention surveillance

Boundaries, names and designations used here do not imply expression of WHO opinion concerning the legal status of any country, territory or area, or of its authorities, or concerning delimitation of frontiers or boundaries. Dotted / dashed lines represent approximate border lines for which there may not yet be full agreement.