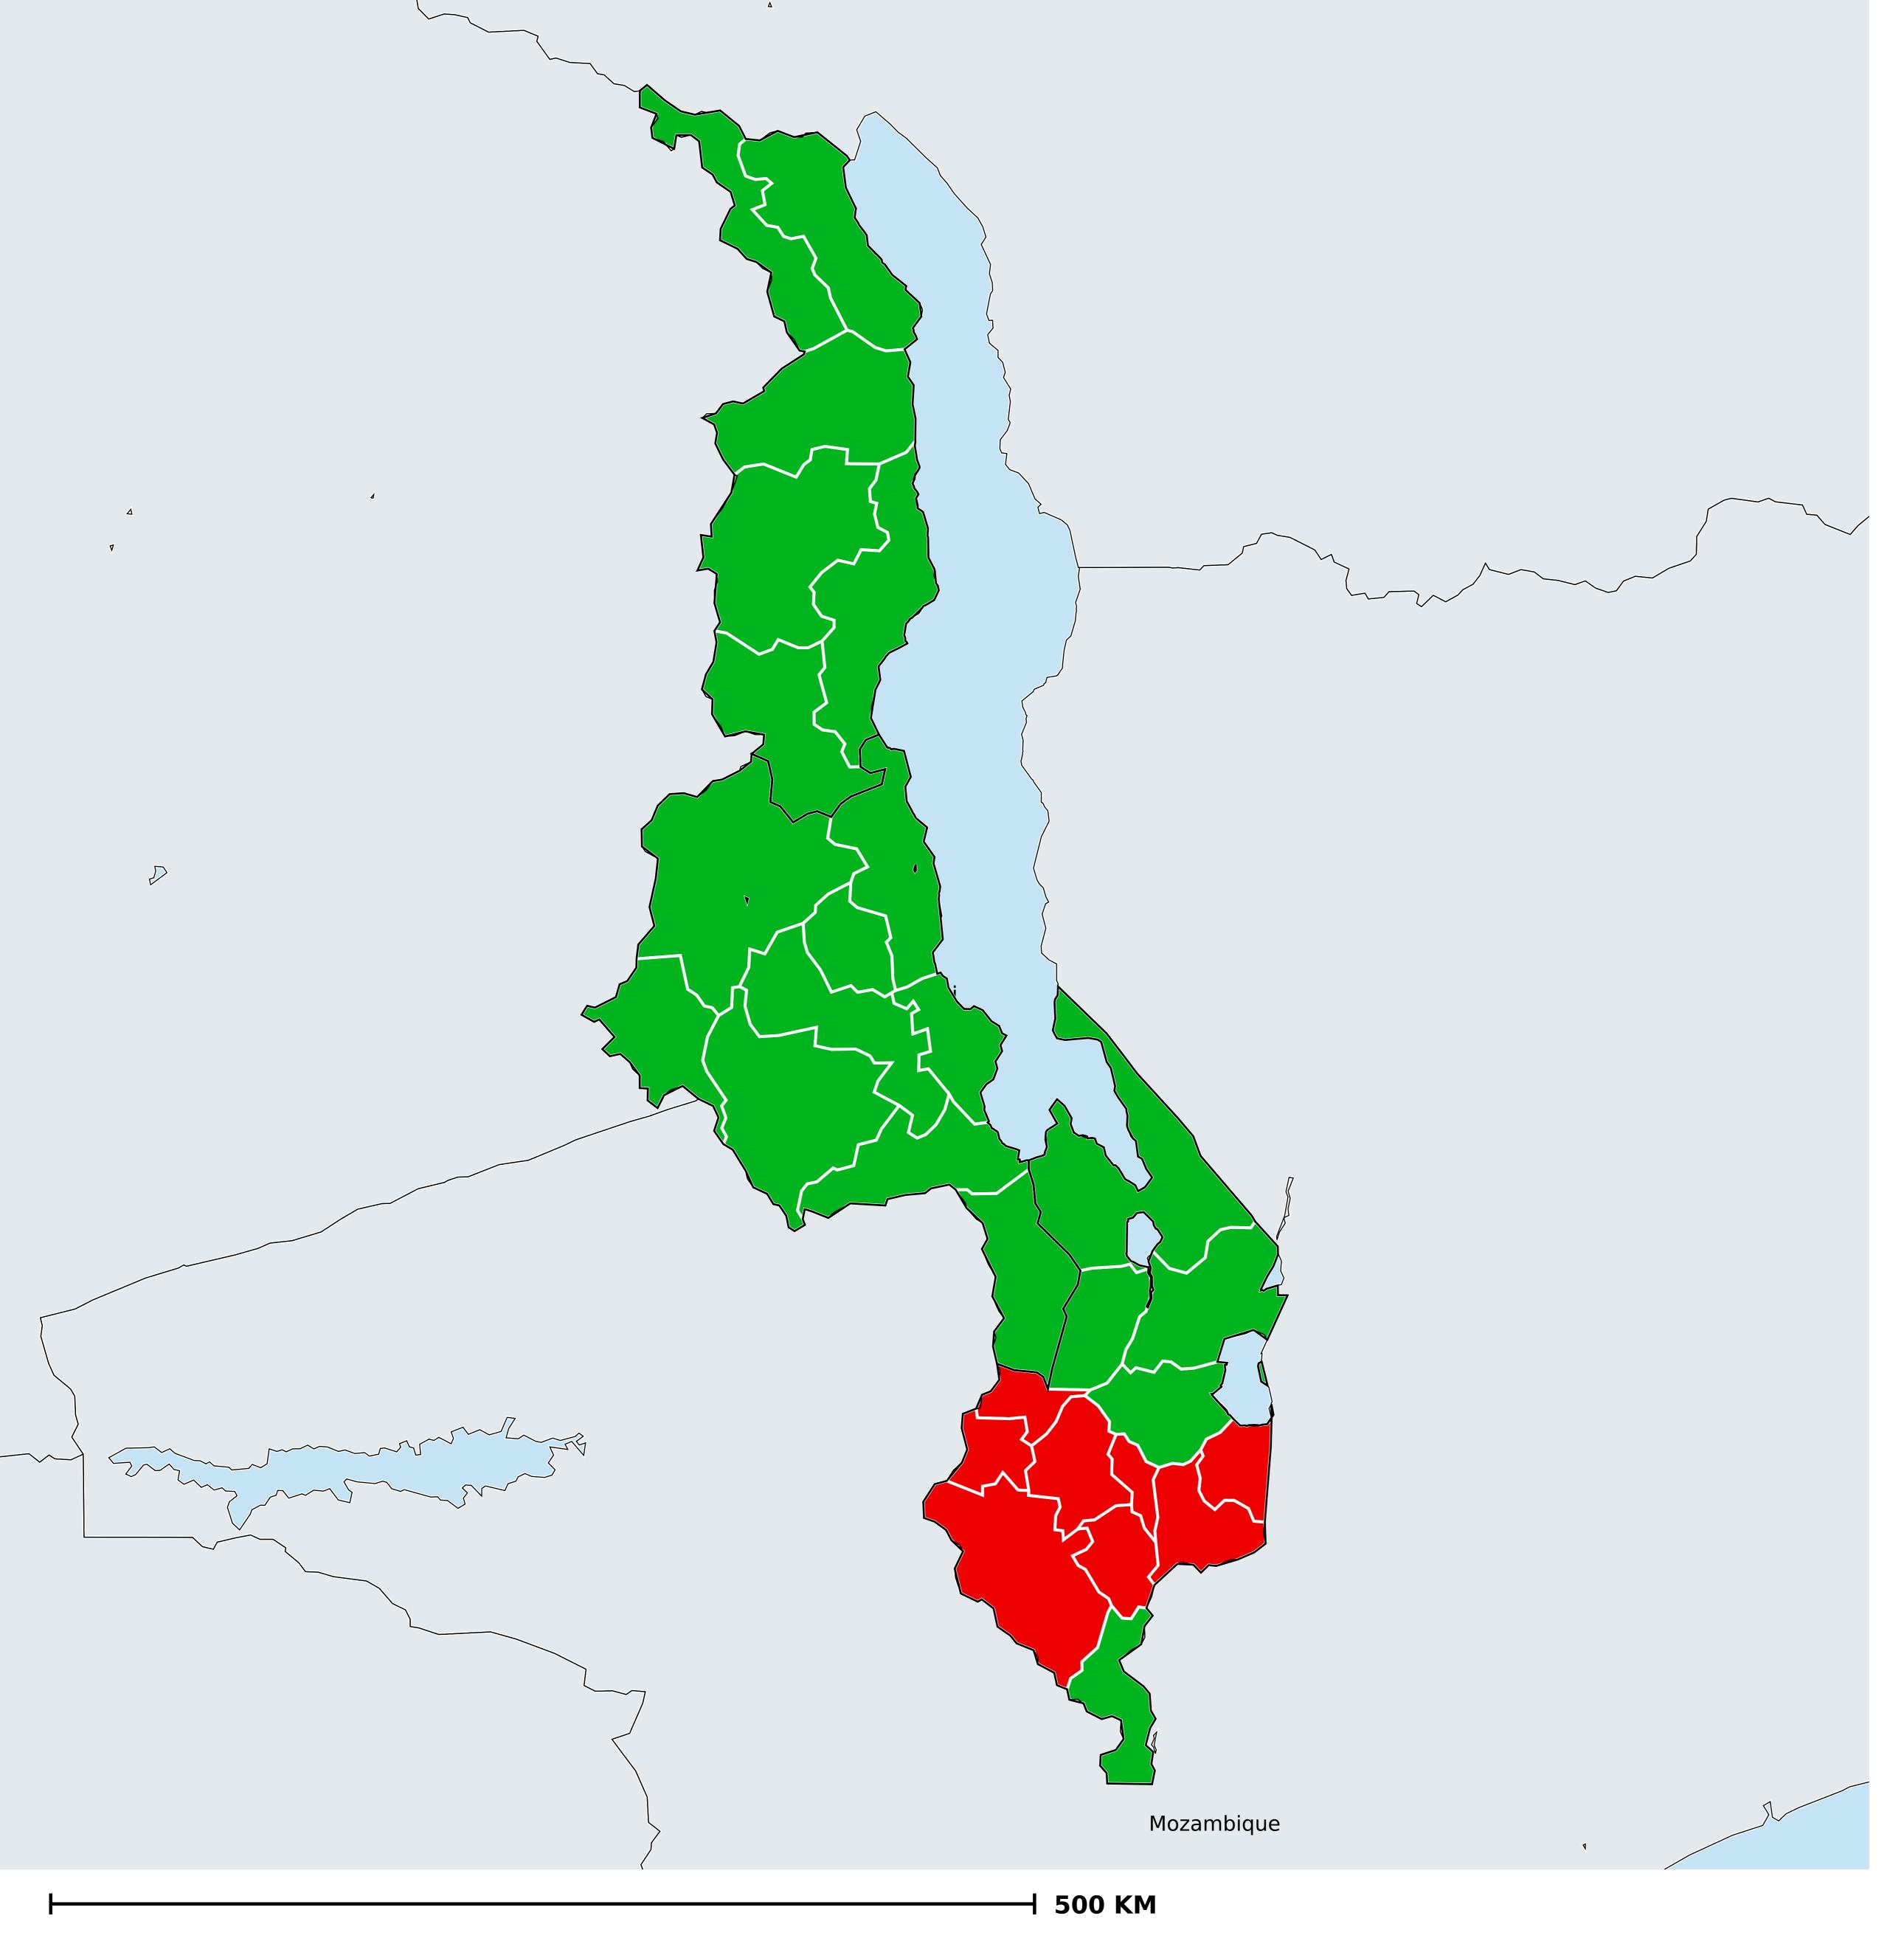

## Onchocerciasis > Endemicity

Not suitable for Onchocerciasis

Endemic (requiring MDA)

Endemic (pending IA)

Unknown (under LF MDA)

Under post-intervention surveillance

Unknown (consider Oncho Elimination Mapping)

No data available

Boundaries, names and designations used here do not imply expression of WHO opinion concerning the legal status of any country, territory or area, or of its authorities, or concerning delimitation of frontiers or boundaries. Dotted / dashed lines represent approximate border lines for which there may not yet be full agreement.