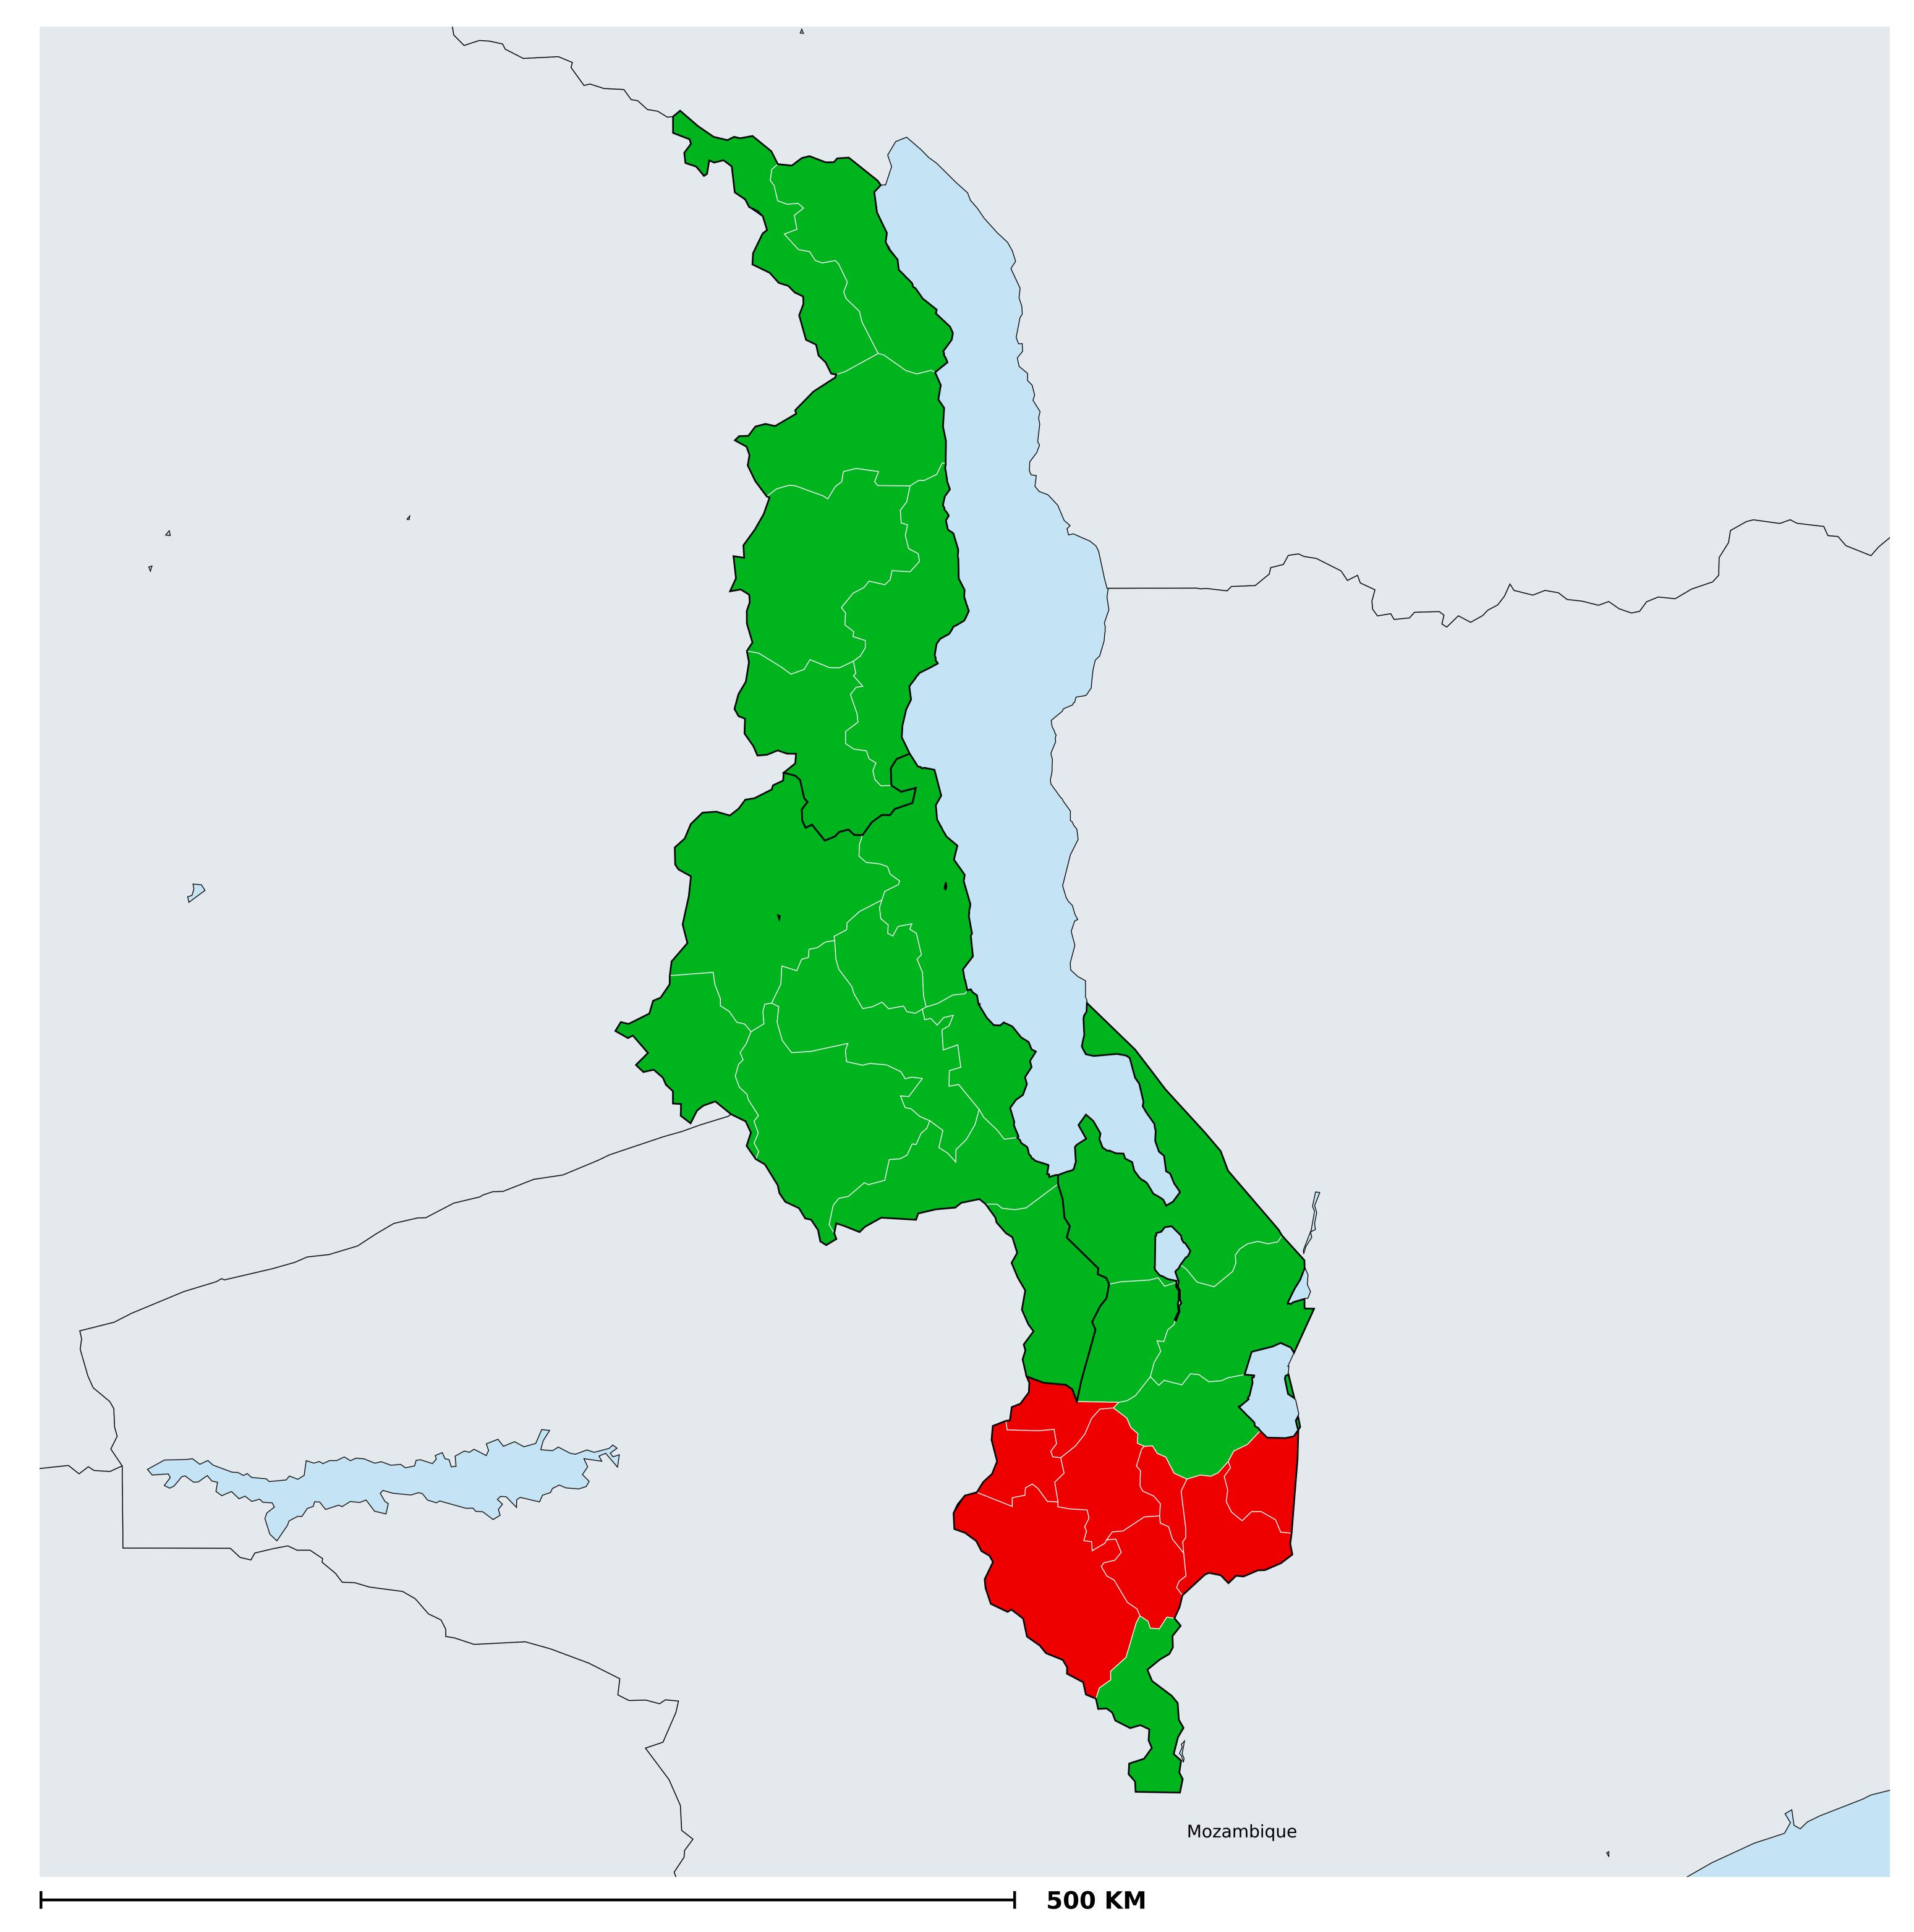

## Malawi (2015)

## Status of Onchocerciasis Elimination

Boundaries, names and designations used here do not imply expression of WHO opinion concerning the legal status of any country, territory or area, or of its authorities, or concerning delimitation of frontiers or boundaries. Dotted / dashed lines represent approximate border lines for which there may not yet be full agreement.

## Onchocerciasis > Endemicity

Not suitable for Onchocerciasis

Endemic (requiring MDA)

Unknown (under LF MDA)

Under post-intervention surveillance

Unknown (consider Oncho Elimination Mapping)

No data available