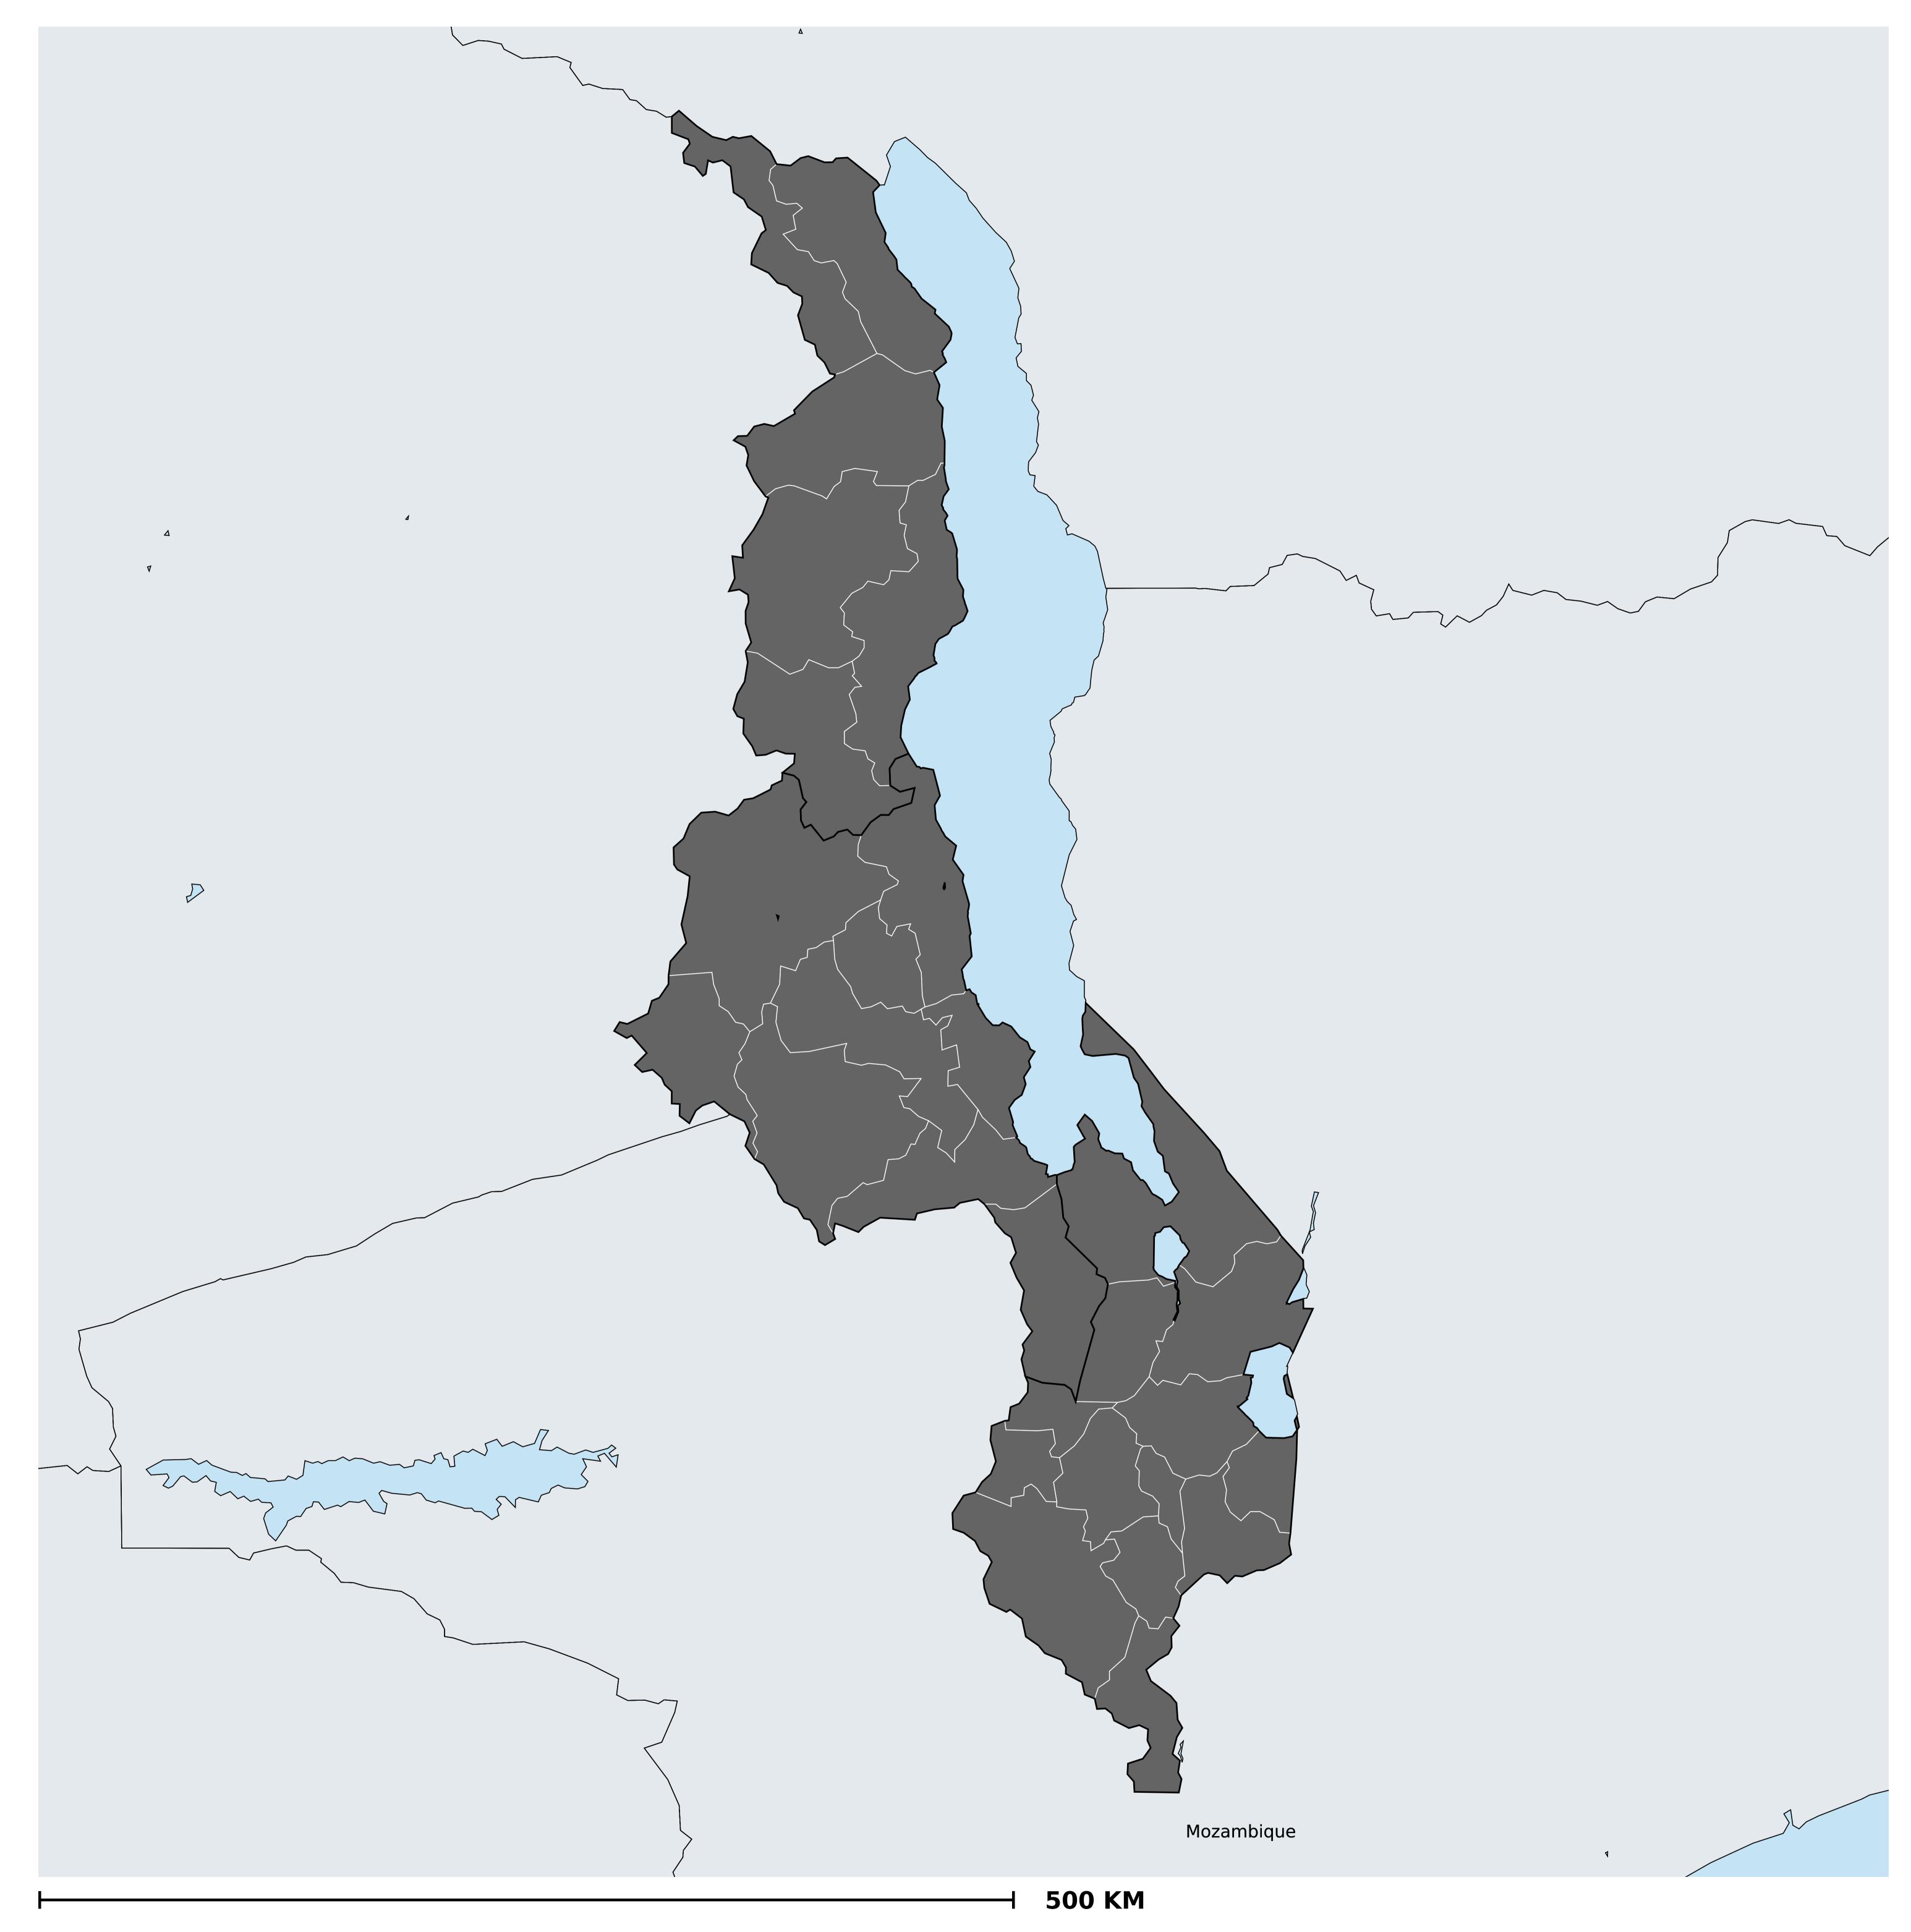

## Malawi (2013)

## Status of Onchocerciasis Elimination

Boundaries, names and designations used here do not imply expression of WHO opinion concerning the legal status of any country, territory or area, or of its authorities, or concerning delimitation of frontiers or boundaries. Dotted / dashed lines represent approximate border lines for which there may not yet be full agreement.

## Onchocerciasis > Endemicity

Not suitable for Onchocerciasis

Endemic (requiring MDA)

Unknown (under LF MDA)

Under post-intervention surveillance

Unknown (consider Oncho Elimination Mapping)

No data available