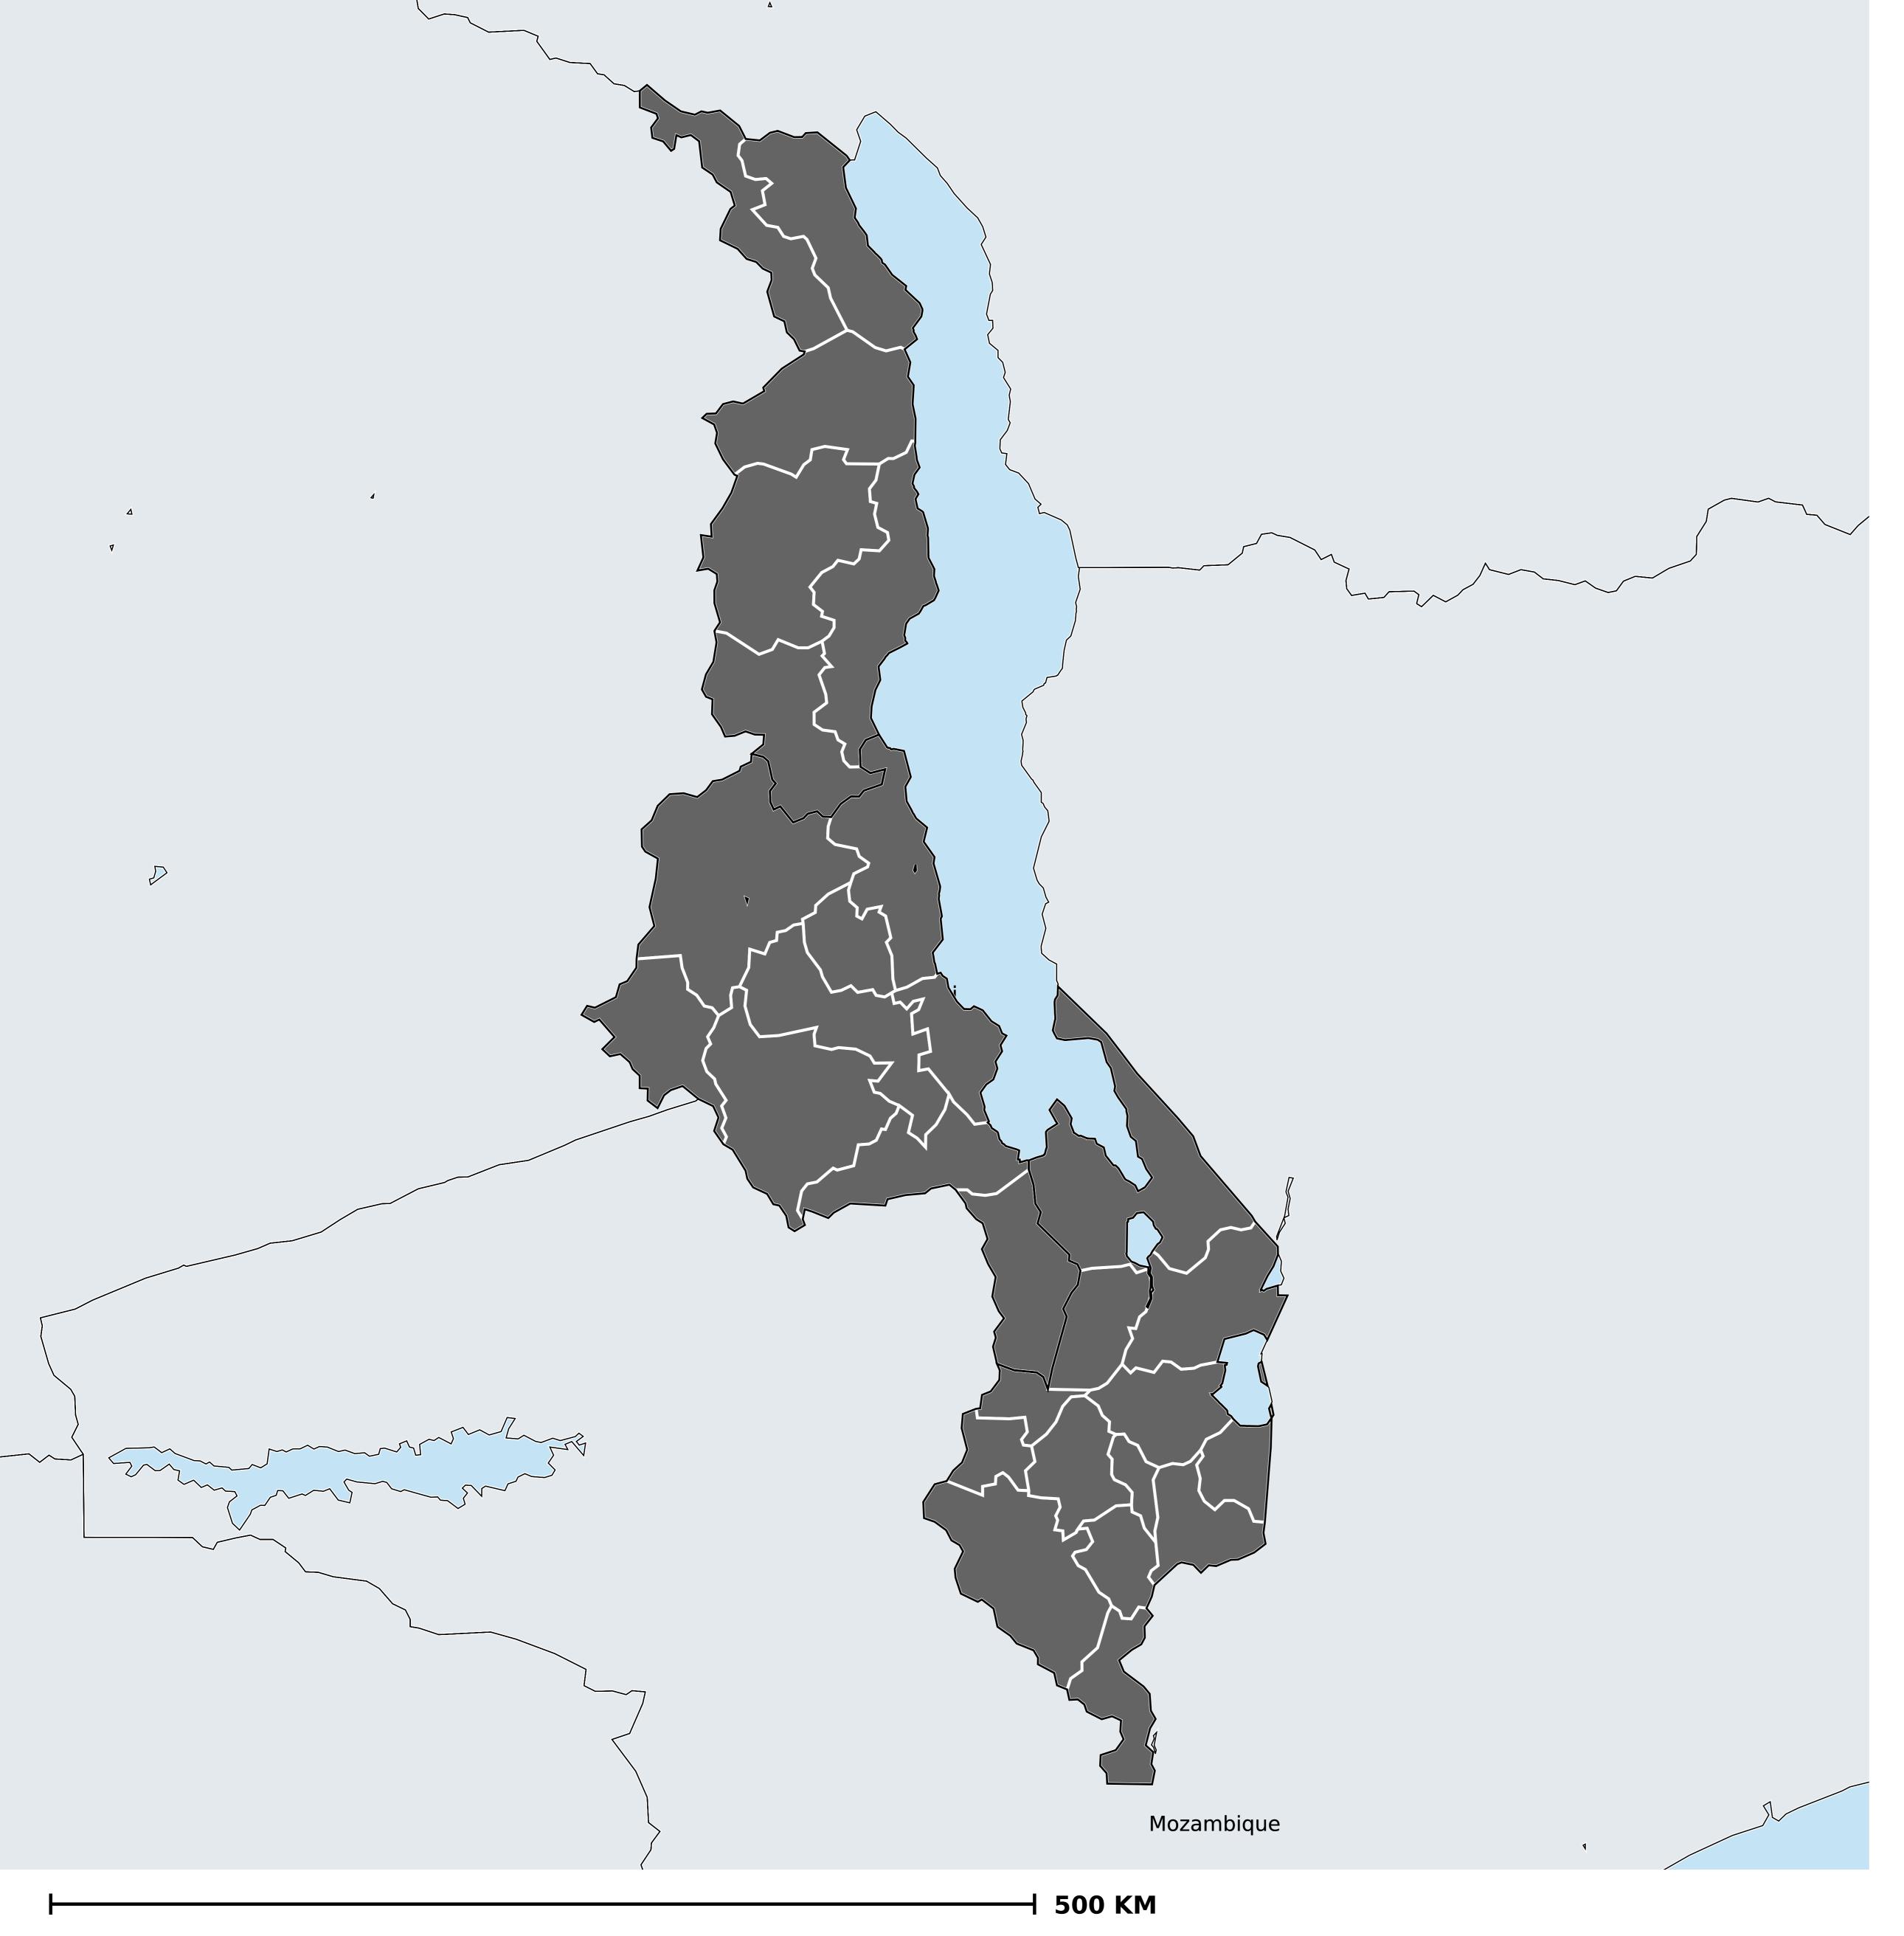

## Malawi (2013)

## Status of Onchocerciasis Elimination

## Onchocerciasis > Endemicity

Not suitable for Onchocerciasis
Endemic (requiring MDA)
Unknown (under LF MDA)
Under post-intervention surveillance
Unknown (consider Oncho Elimination Mapping)
No data available

Boundaries, names and designations used here do not imply expression of WHO opinion concerning the legal status of any country, territory or area, or of its authorities, or concerning delimitation of frontiers or boundaries. Dotted / dashed lines represent approximate border lines for which there may not yet be full agreement.