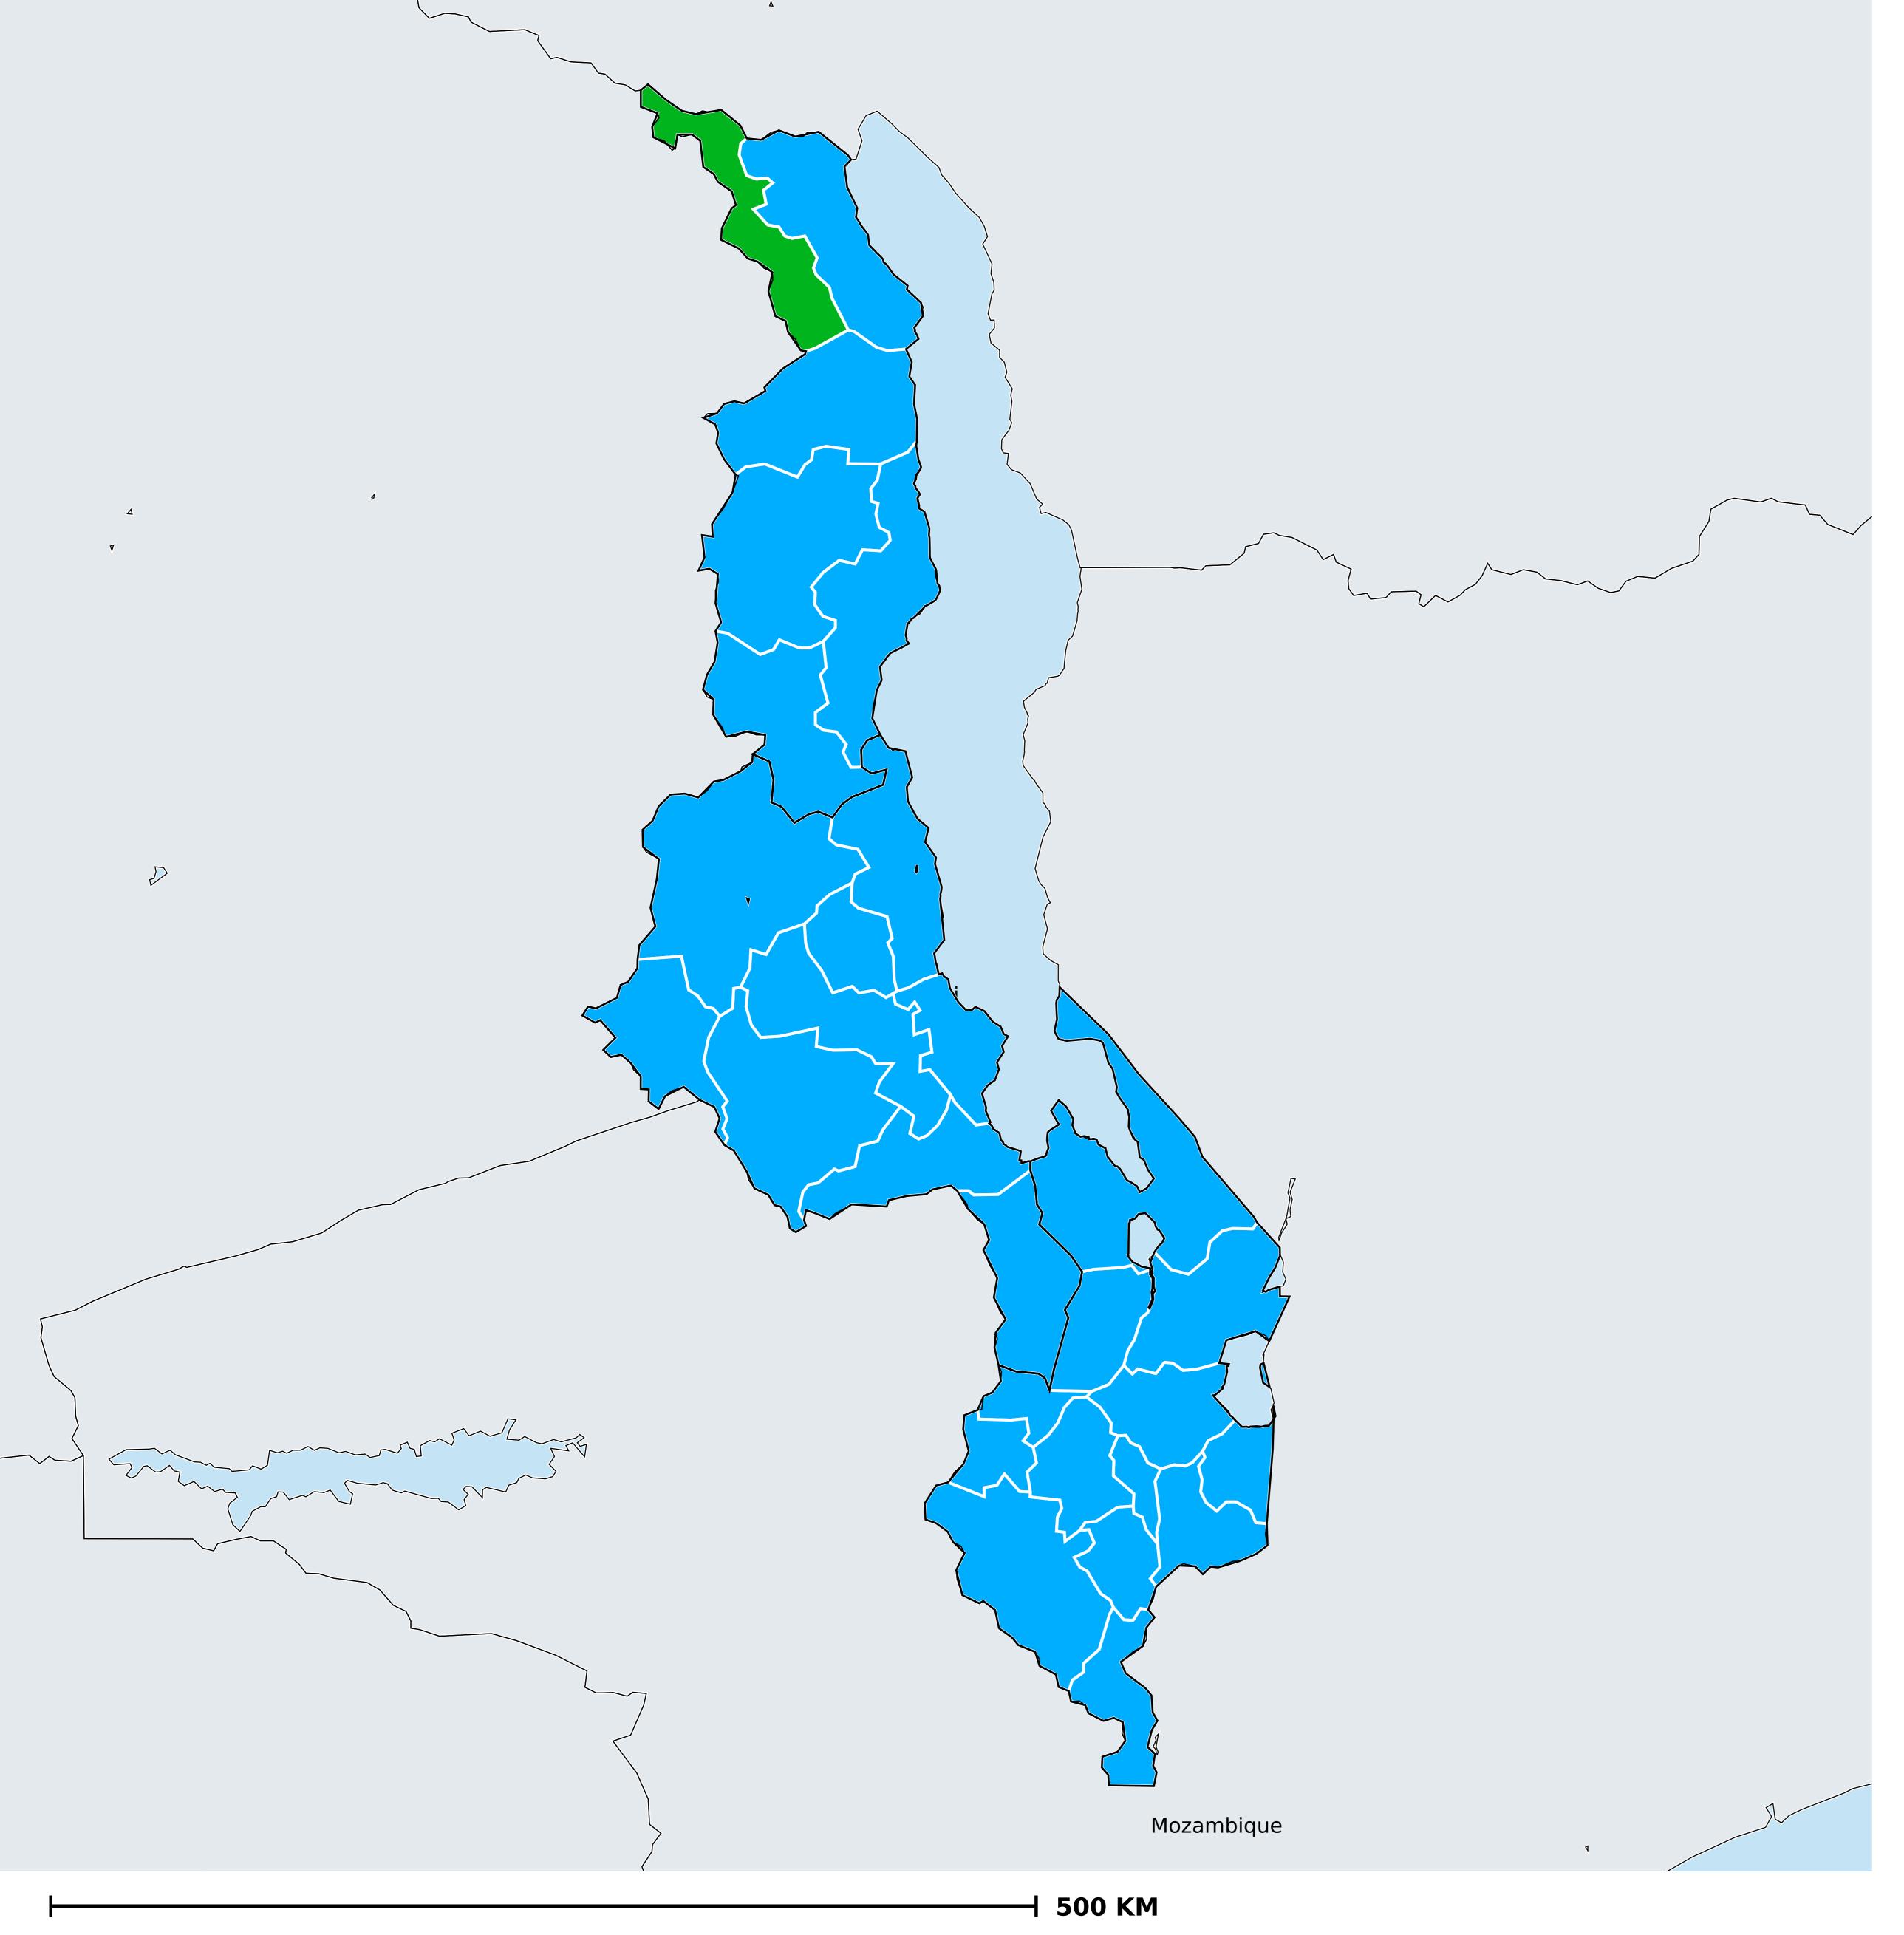

## Malawi (2021)

## Status of Lymphatic filariasis Elimination

## Lymphatic filariasis > Endemicity

Boundaries, names and designations used here do not imply expression of WHO opinion concerning the legal status of any country, territory or area, or of its authorities, or concerning delimitation of frontiers or boundaries. Dotted / dashed lines represent approximate border lines for which there may not yet be full agreement.