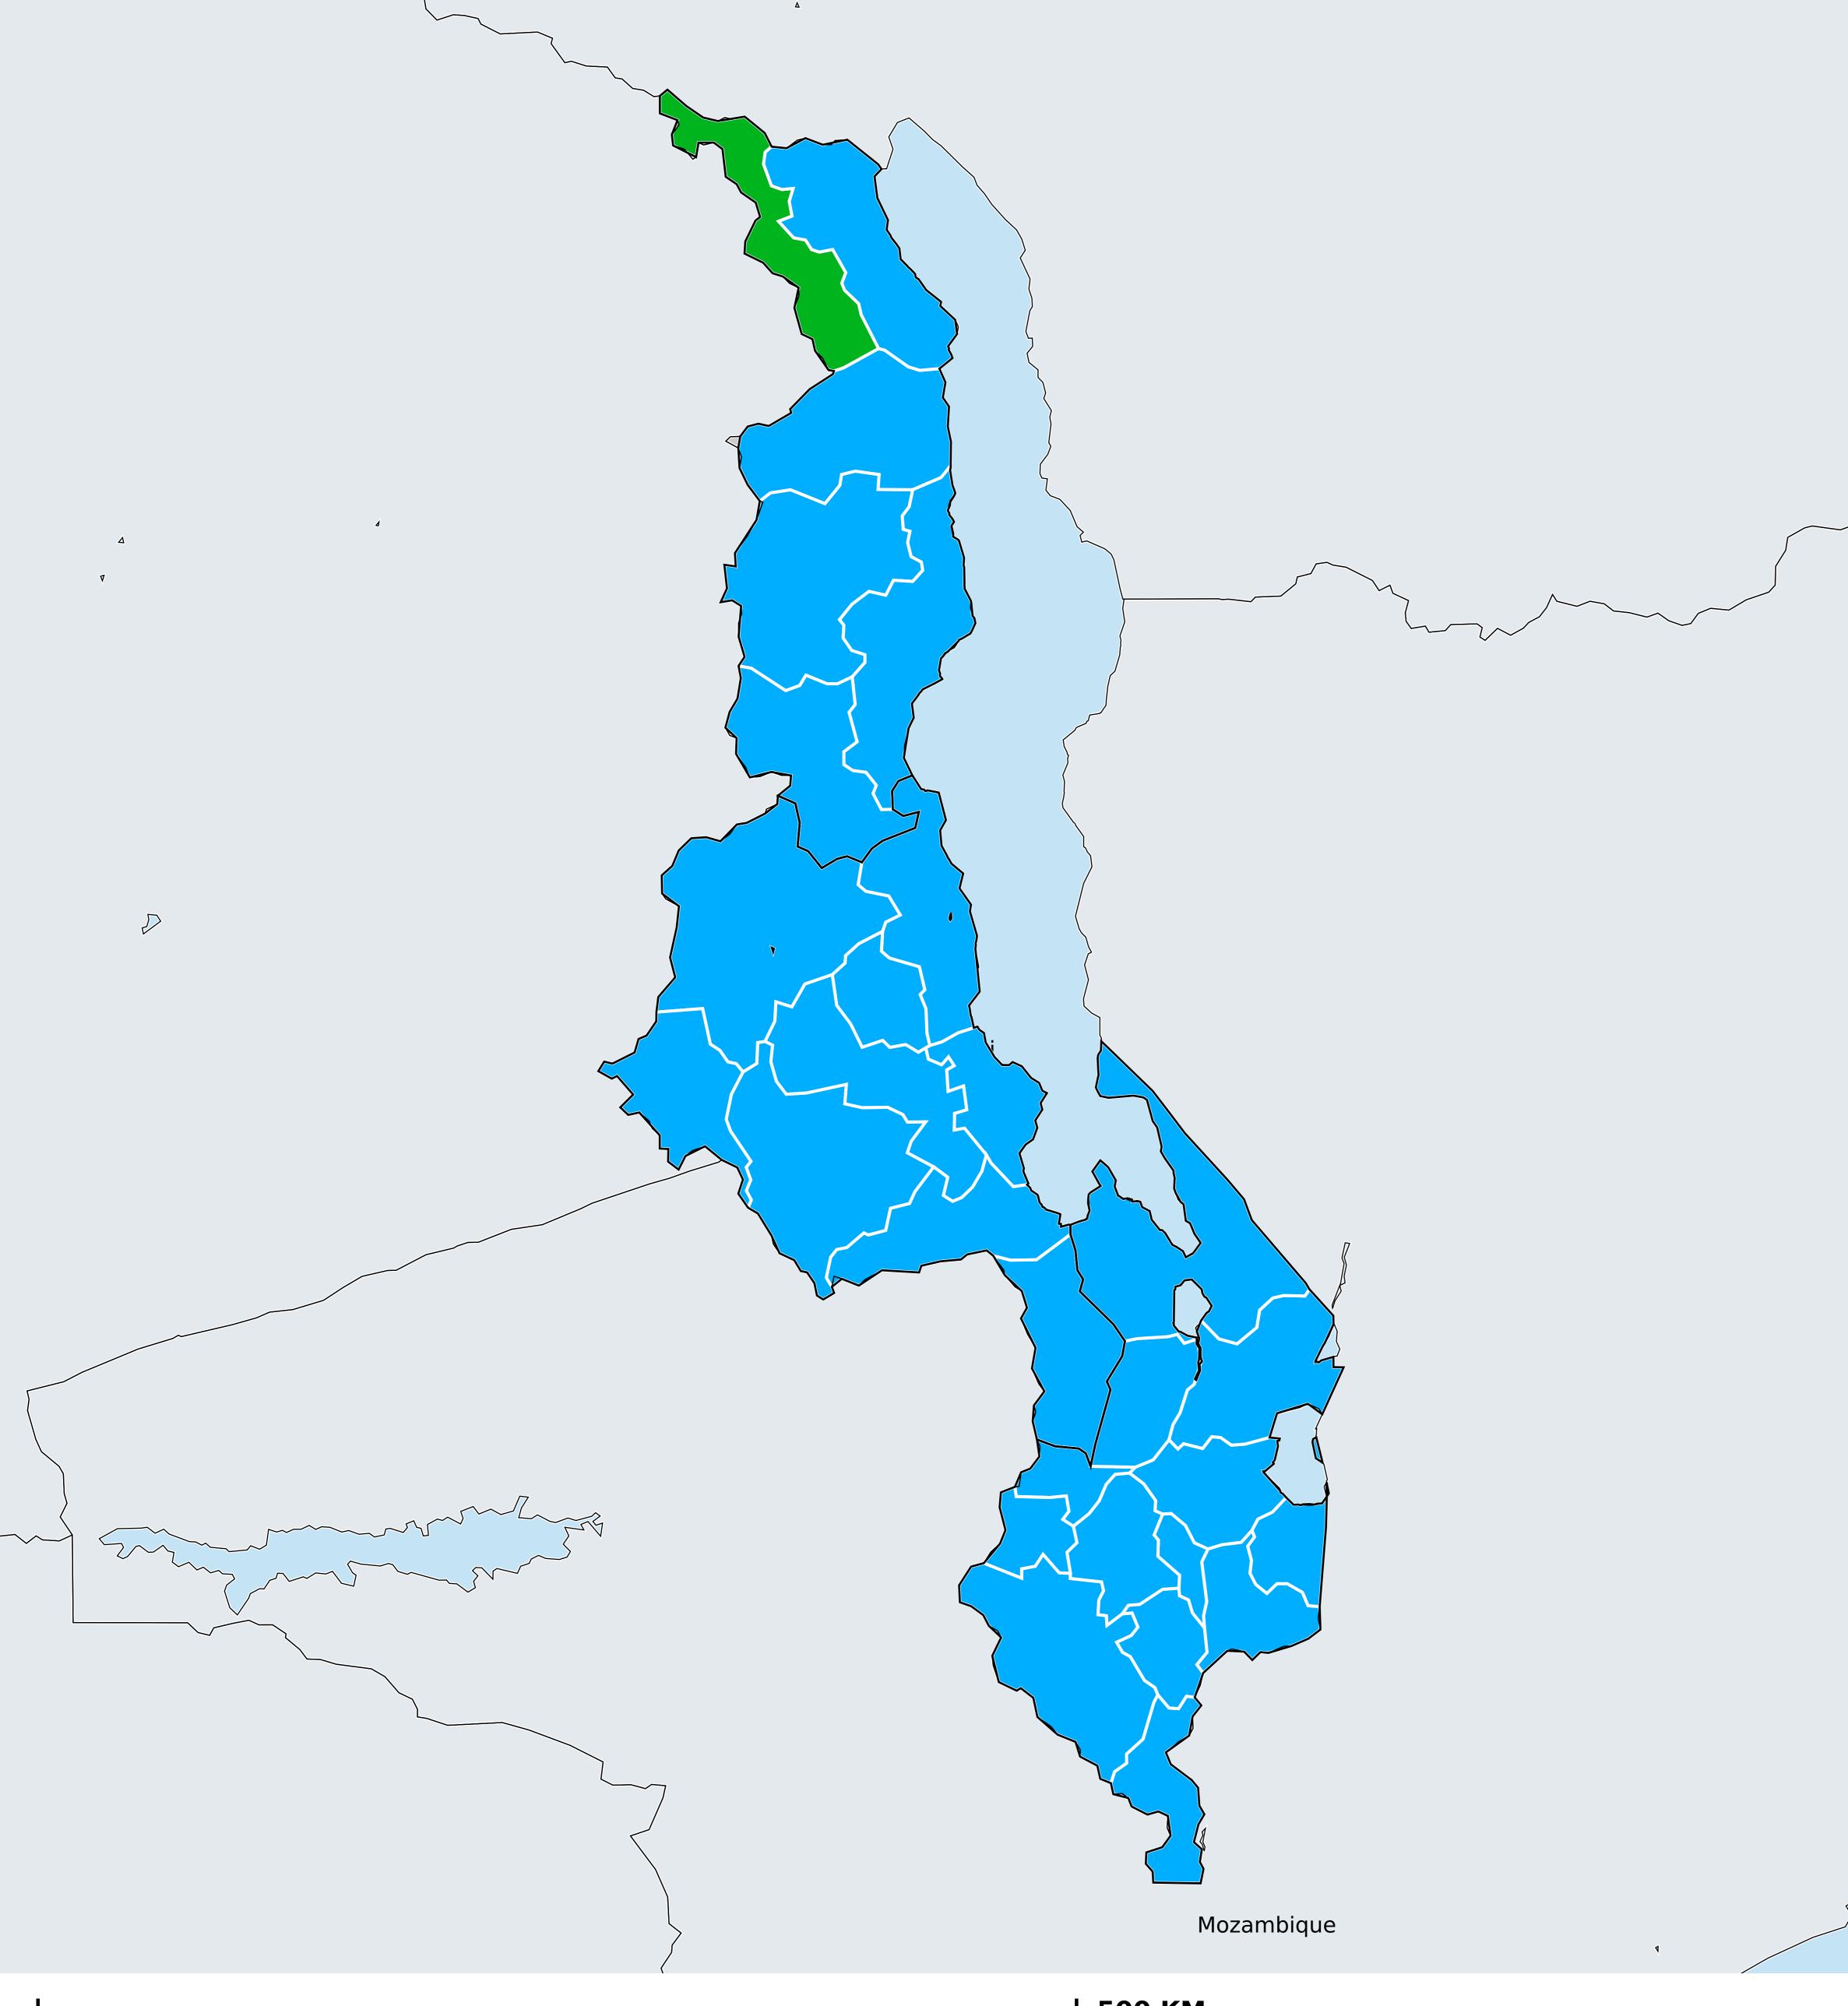

## Malawi (2020) Status of Lymphatic filariasis Elimination

## Lymphatic filariasis > Endemicity

Non-endemic Endemic (requiring MDA) Under post-intervention surveillance Endemicity unknown No data available

Boundaries, names and designations used here do not imply expression of WHO opinion concerning the legal status of any country, territory or area, or of its authorities, or concerning delimitation of frontiers or boundaries. Dotted / dashed lines represent approximate border lines for which there may not yet be full agreement.

## **Data Source:**

Data provided by health ministries to ESPEN through WHO reporting processes. All reasonable precautions have been taken to verify this information Copyright 2023 WHO. All rights reserved. Generated 18 September 2023