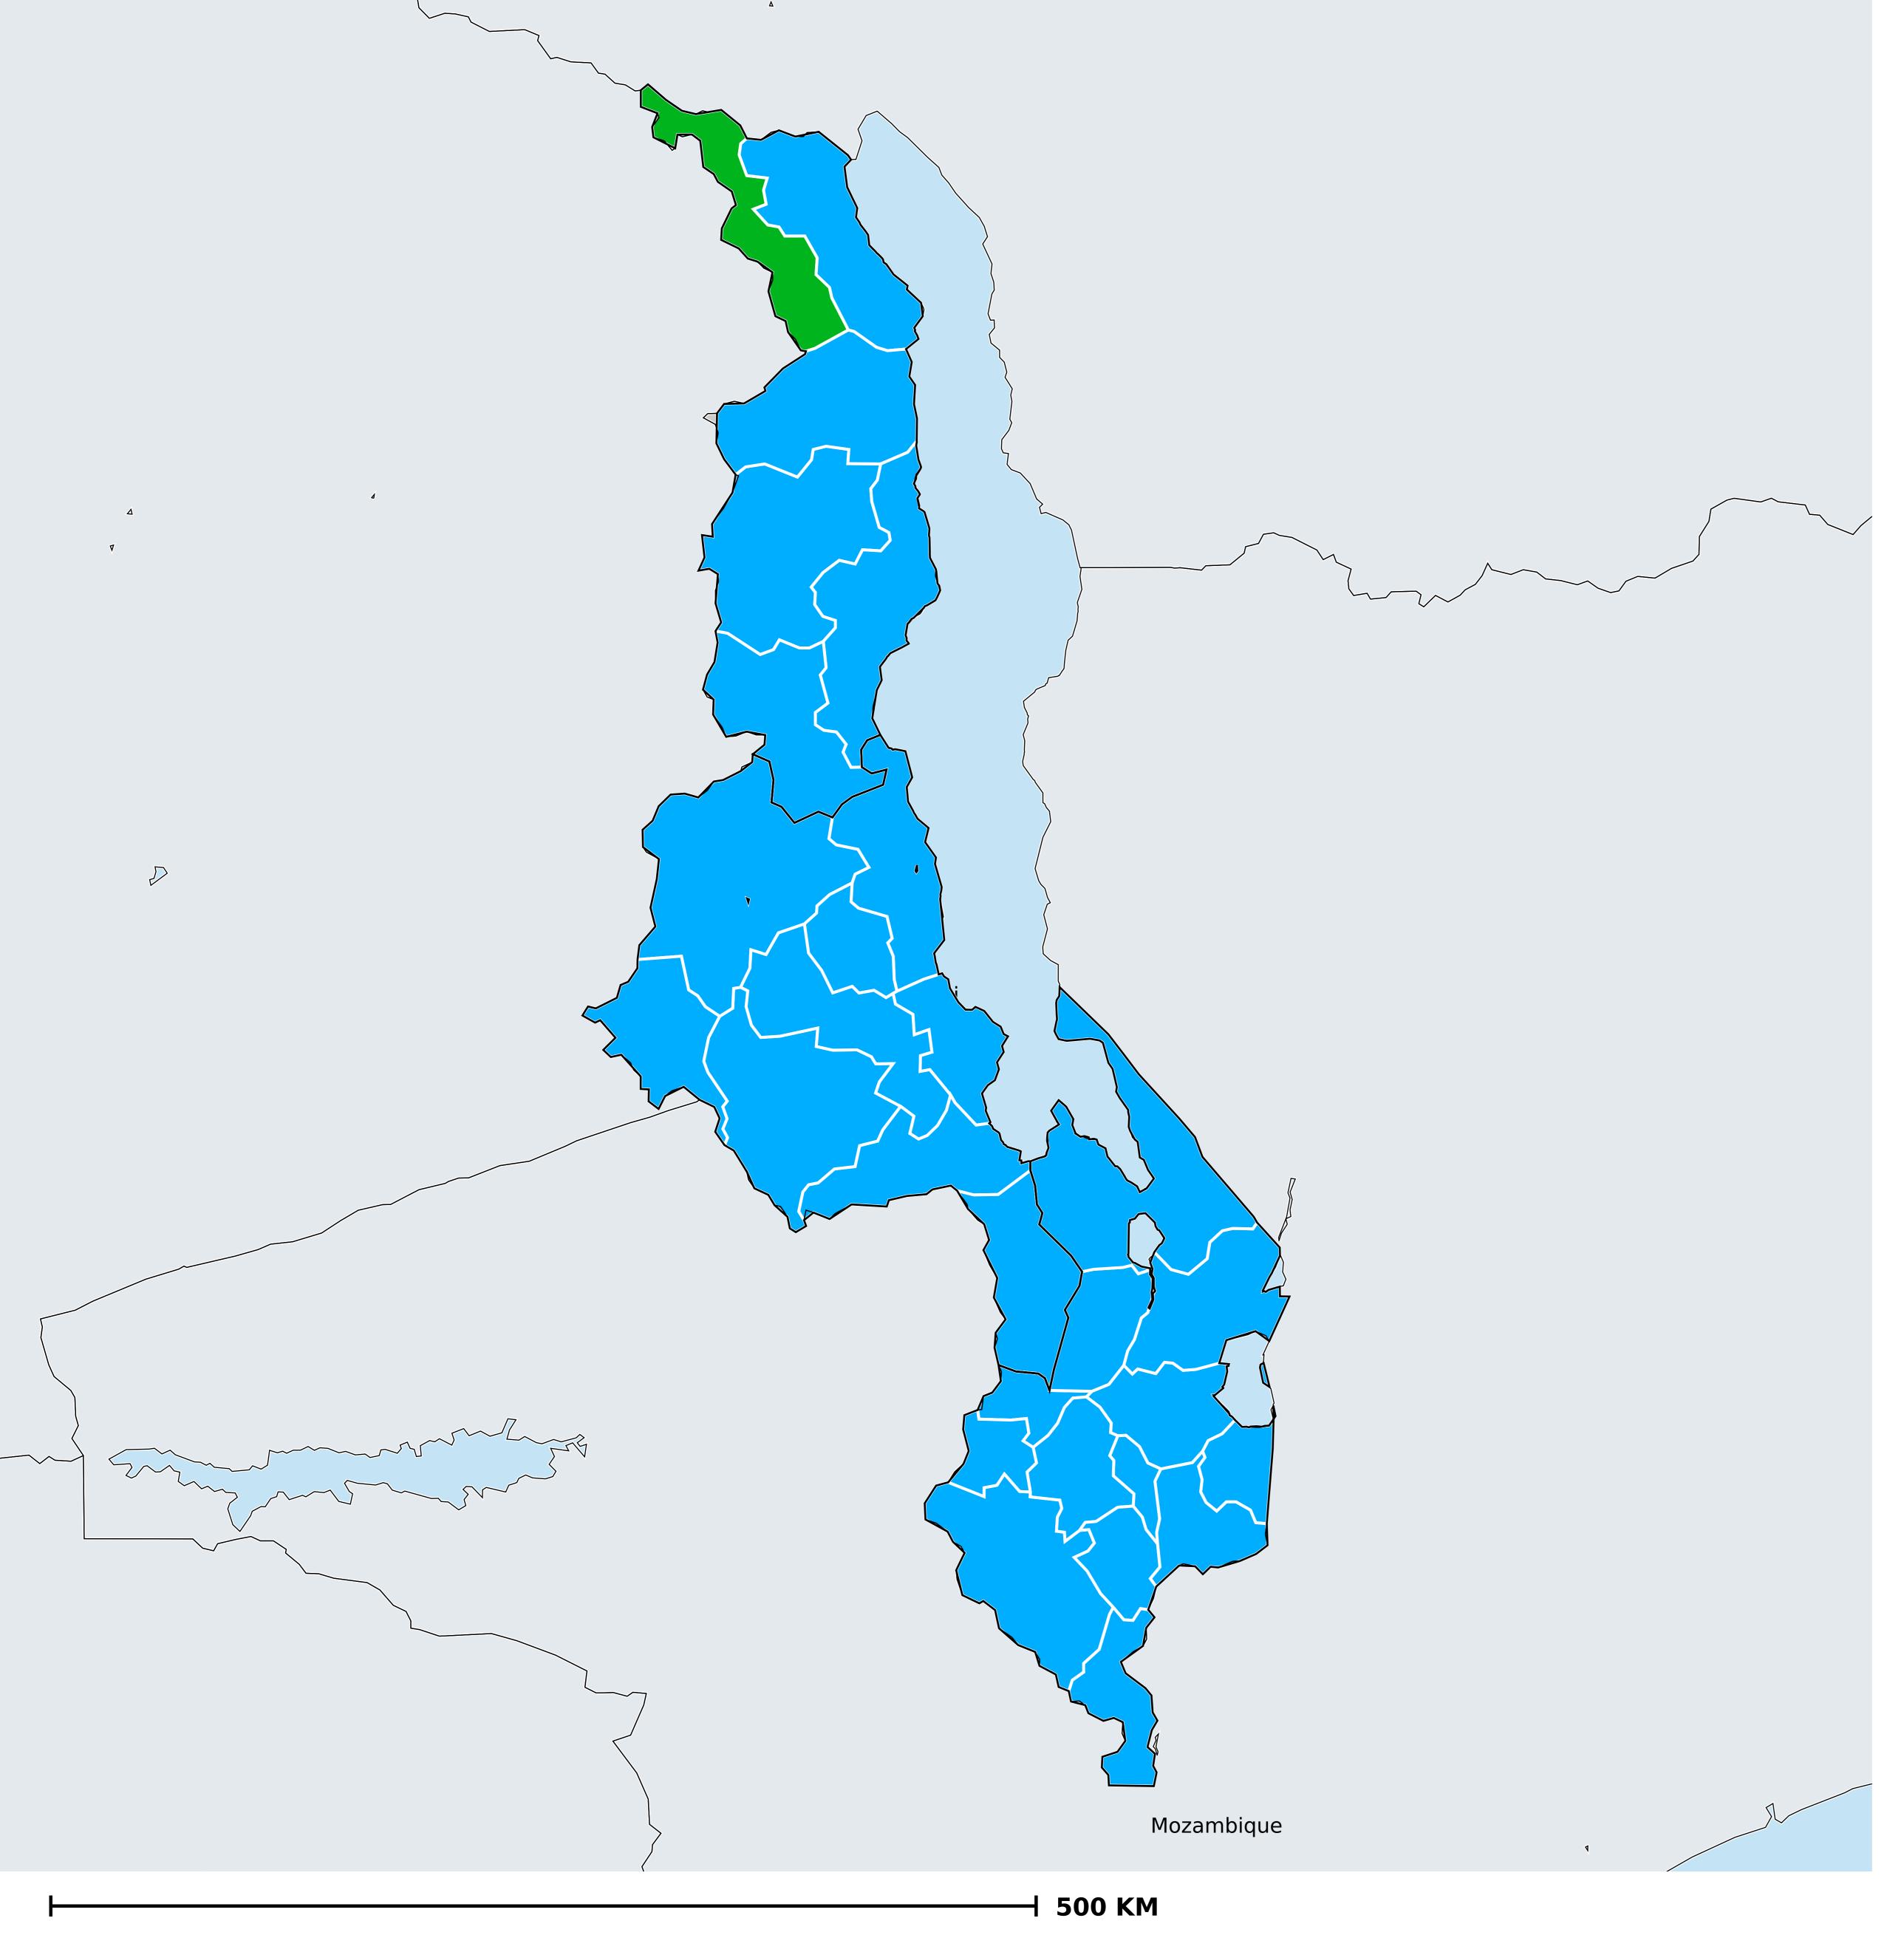

## Status of Lymphatic filariasis Elimination

Lymphatic filariasis > Endemicity

Non-endemic
Endemic (requiring MDA)
Under post-intervention surveillance
Endemicity unknown
No data available

Boundaries, names and designations used here do not imply expression of WHO opinion concerning the legal status of any country, territory or area, or of its authorities, or concerning delimitation of frontiers or boundaries. Dotted / dashed lines represent approximate border lines for which there may not yet be full agreement.