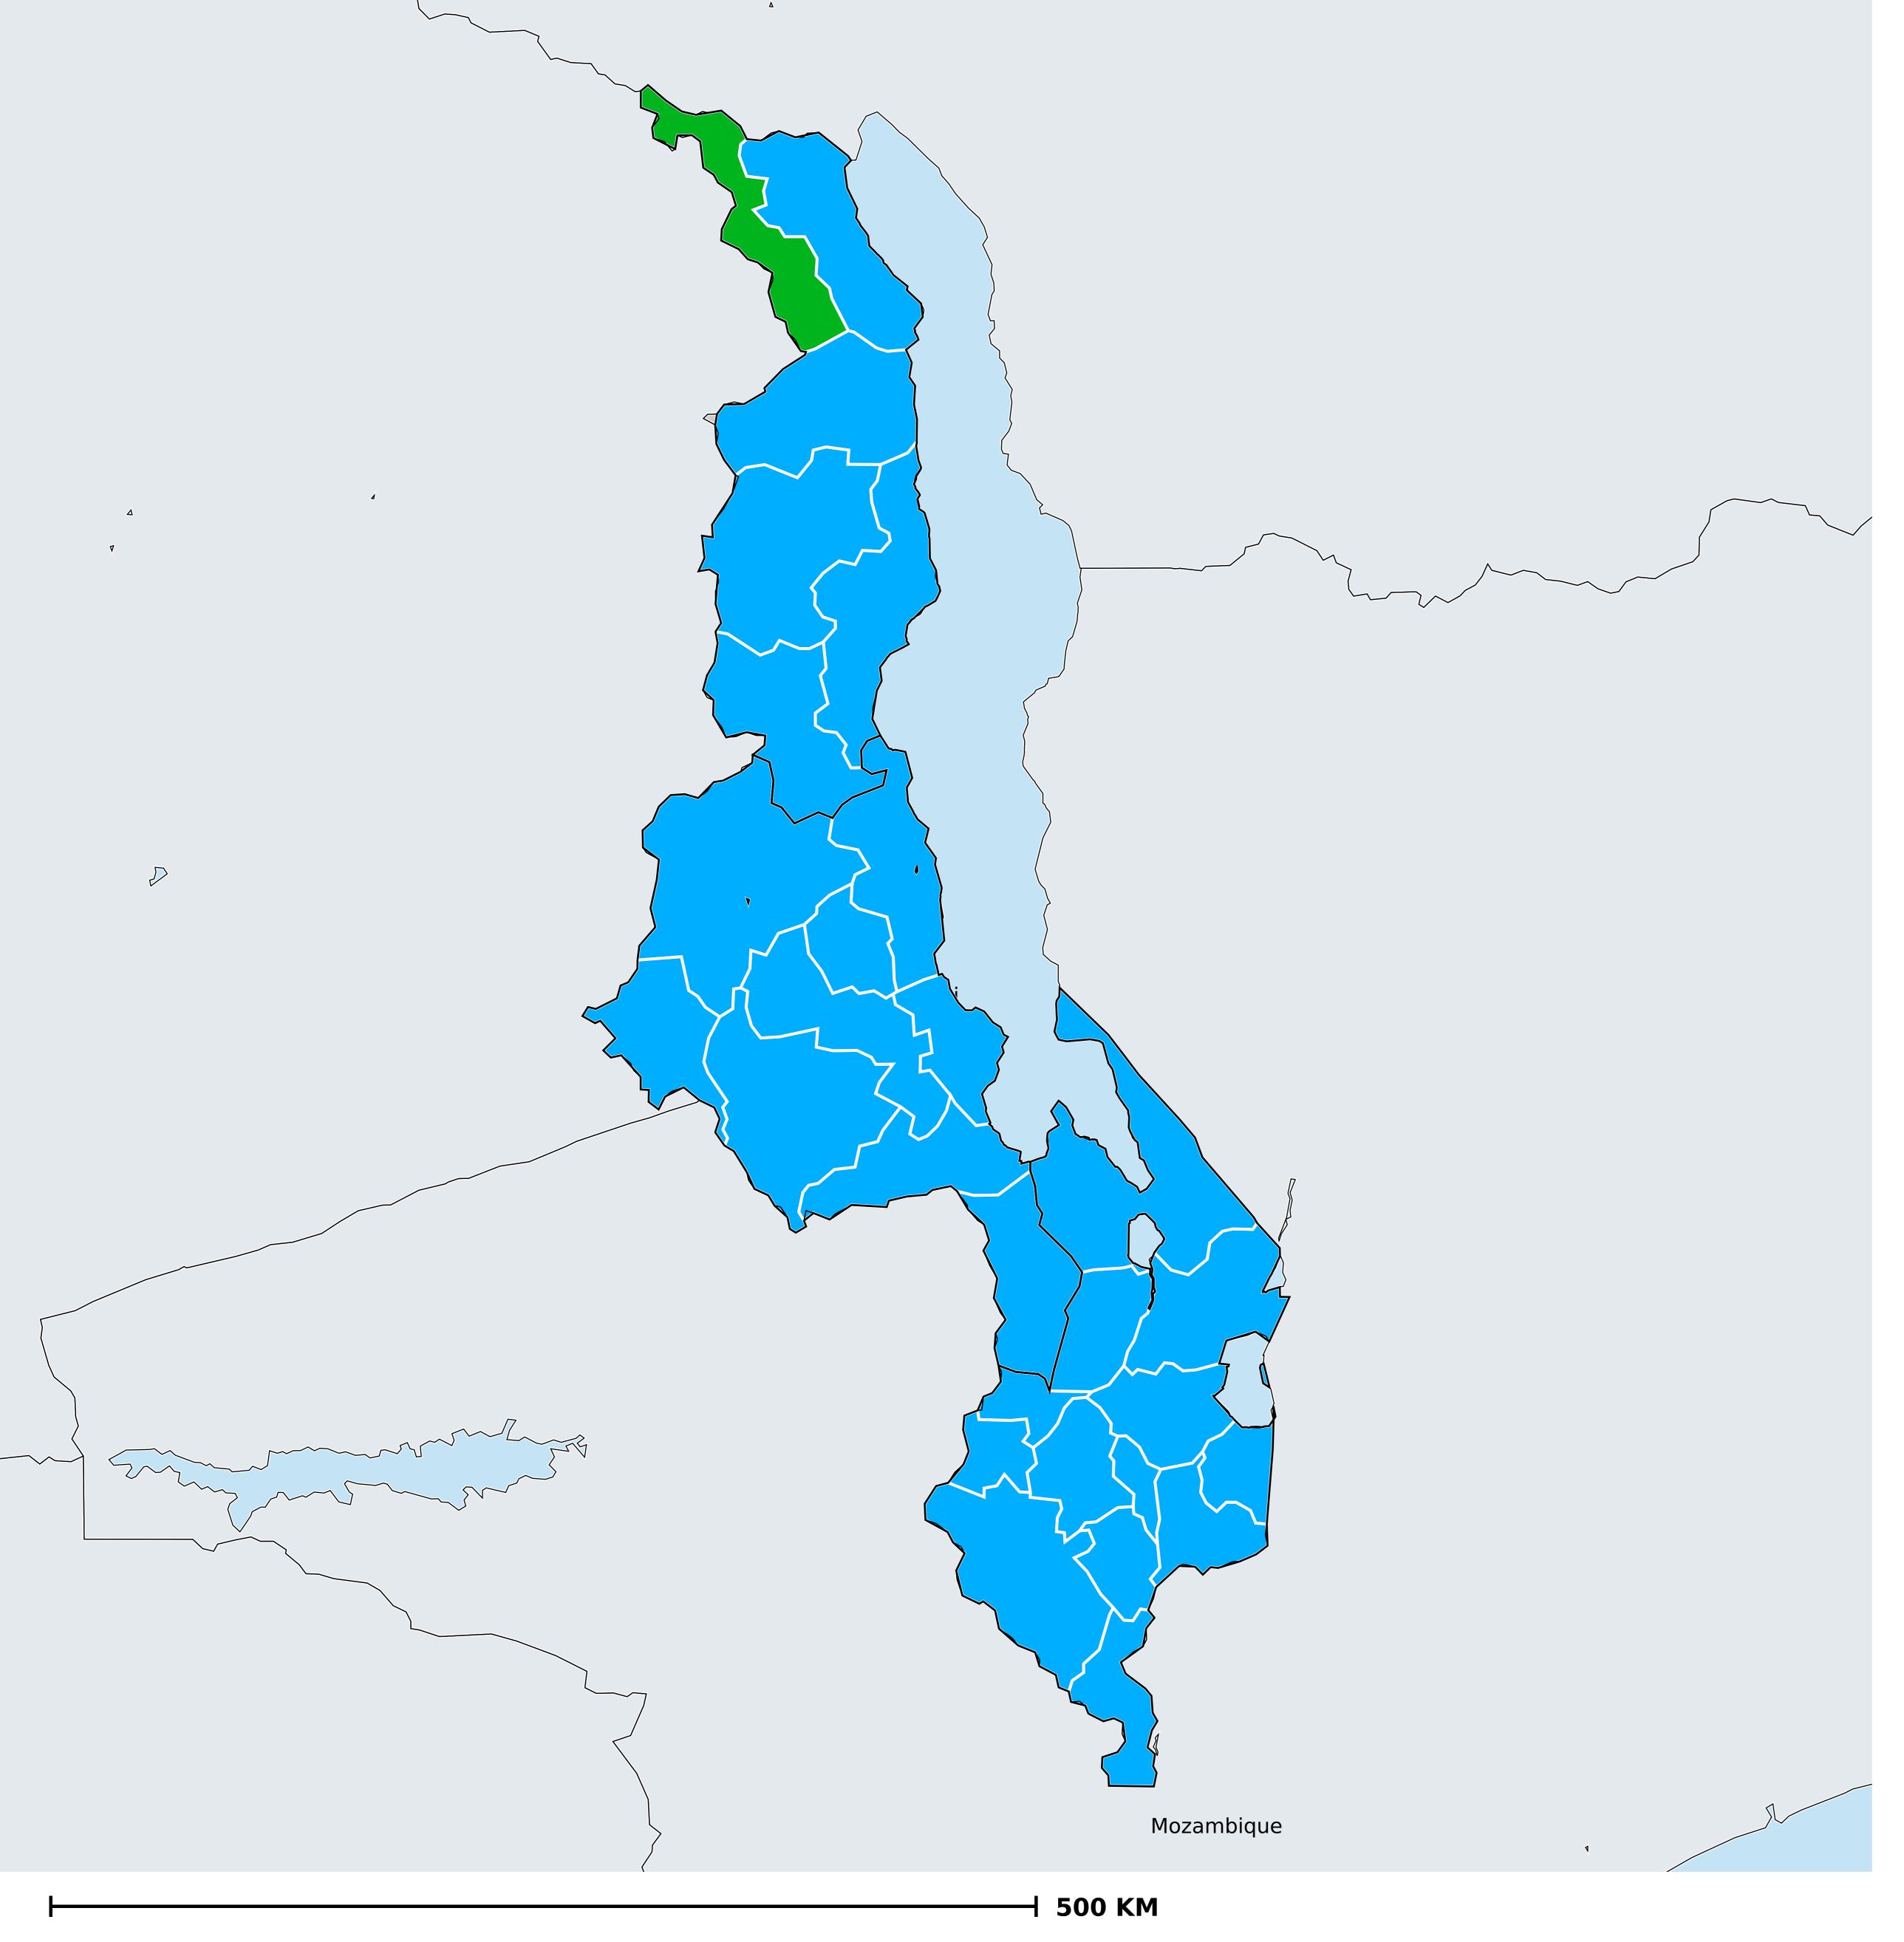

## Status of Lymphatic filariasis Elimination

Lymphatic filariasis > Endemicity

Non-endemic
Endemic (requiring MDA)
Under post-intervention surveillance
Endemicity unknown
No data available

Boundaries, names and designations used here do not imply expression of WHO opinion concerning the legal status of any country, territory or area, or of its authorities, or concerning delimitation of frontiers or boundaries. Dotted / dashed lines represent approximate border lines for which there may not yet be full agreement.

## **Data Source:**

Data provided by health ministries to ESPEN through WHO reporting processes. All reasonable precautions have been taken to verify this information

Copyright 2023 WHO. All rights reserved. Generated 18 September 2023