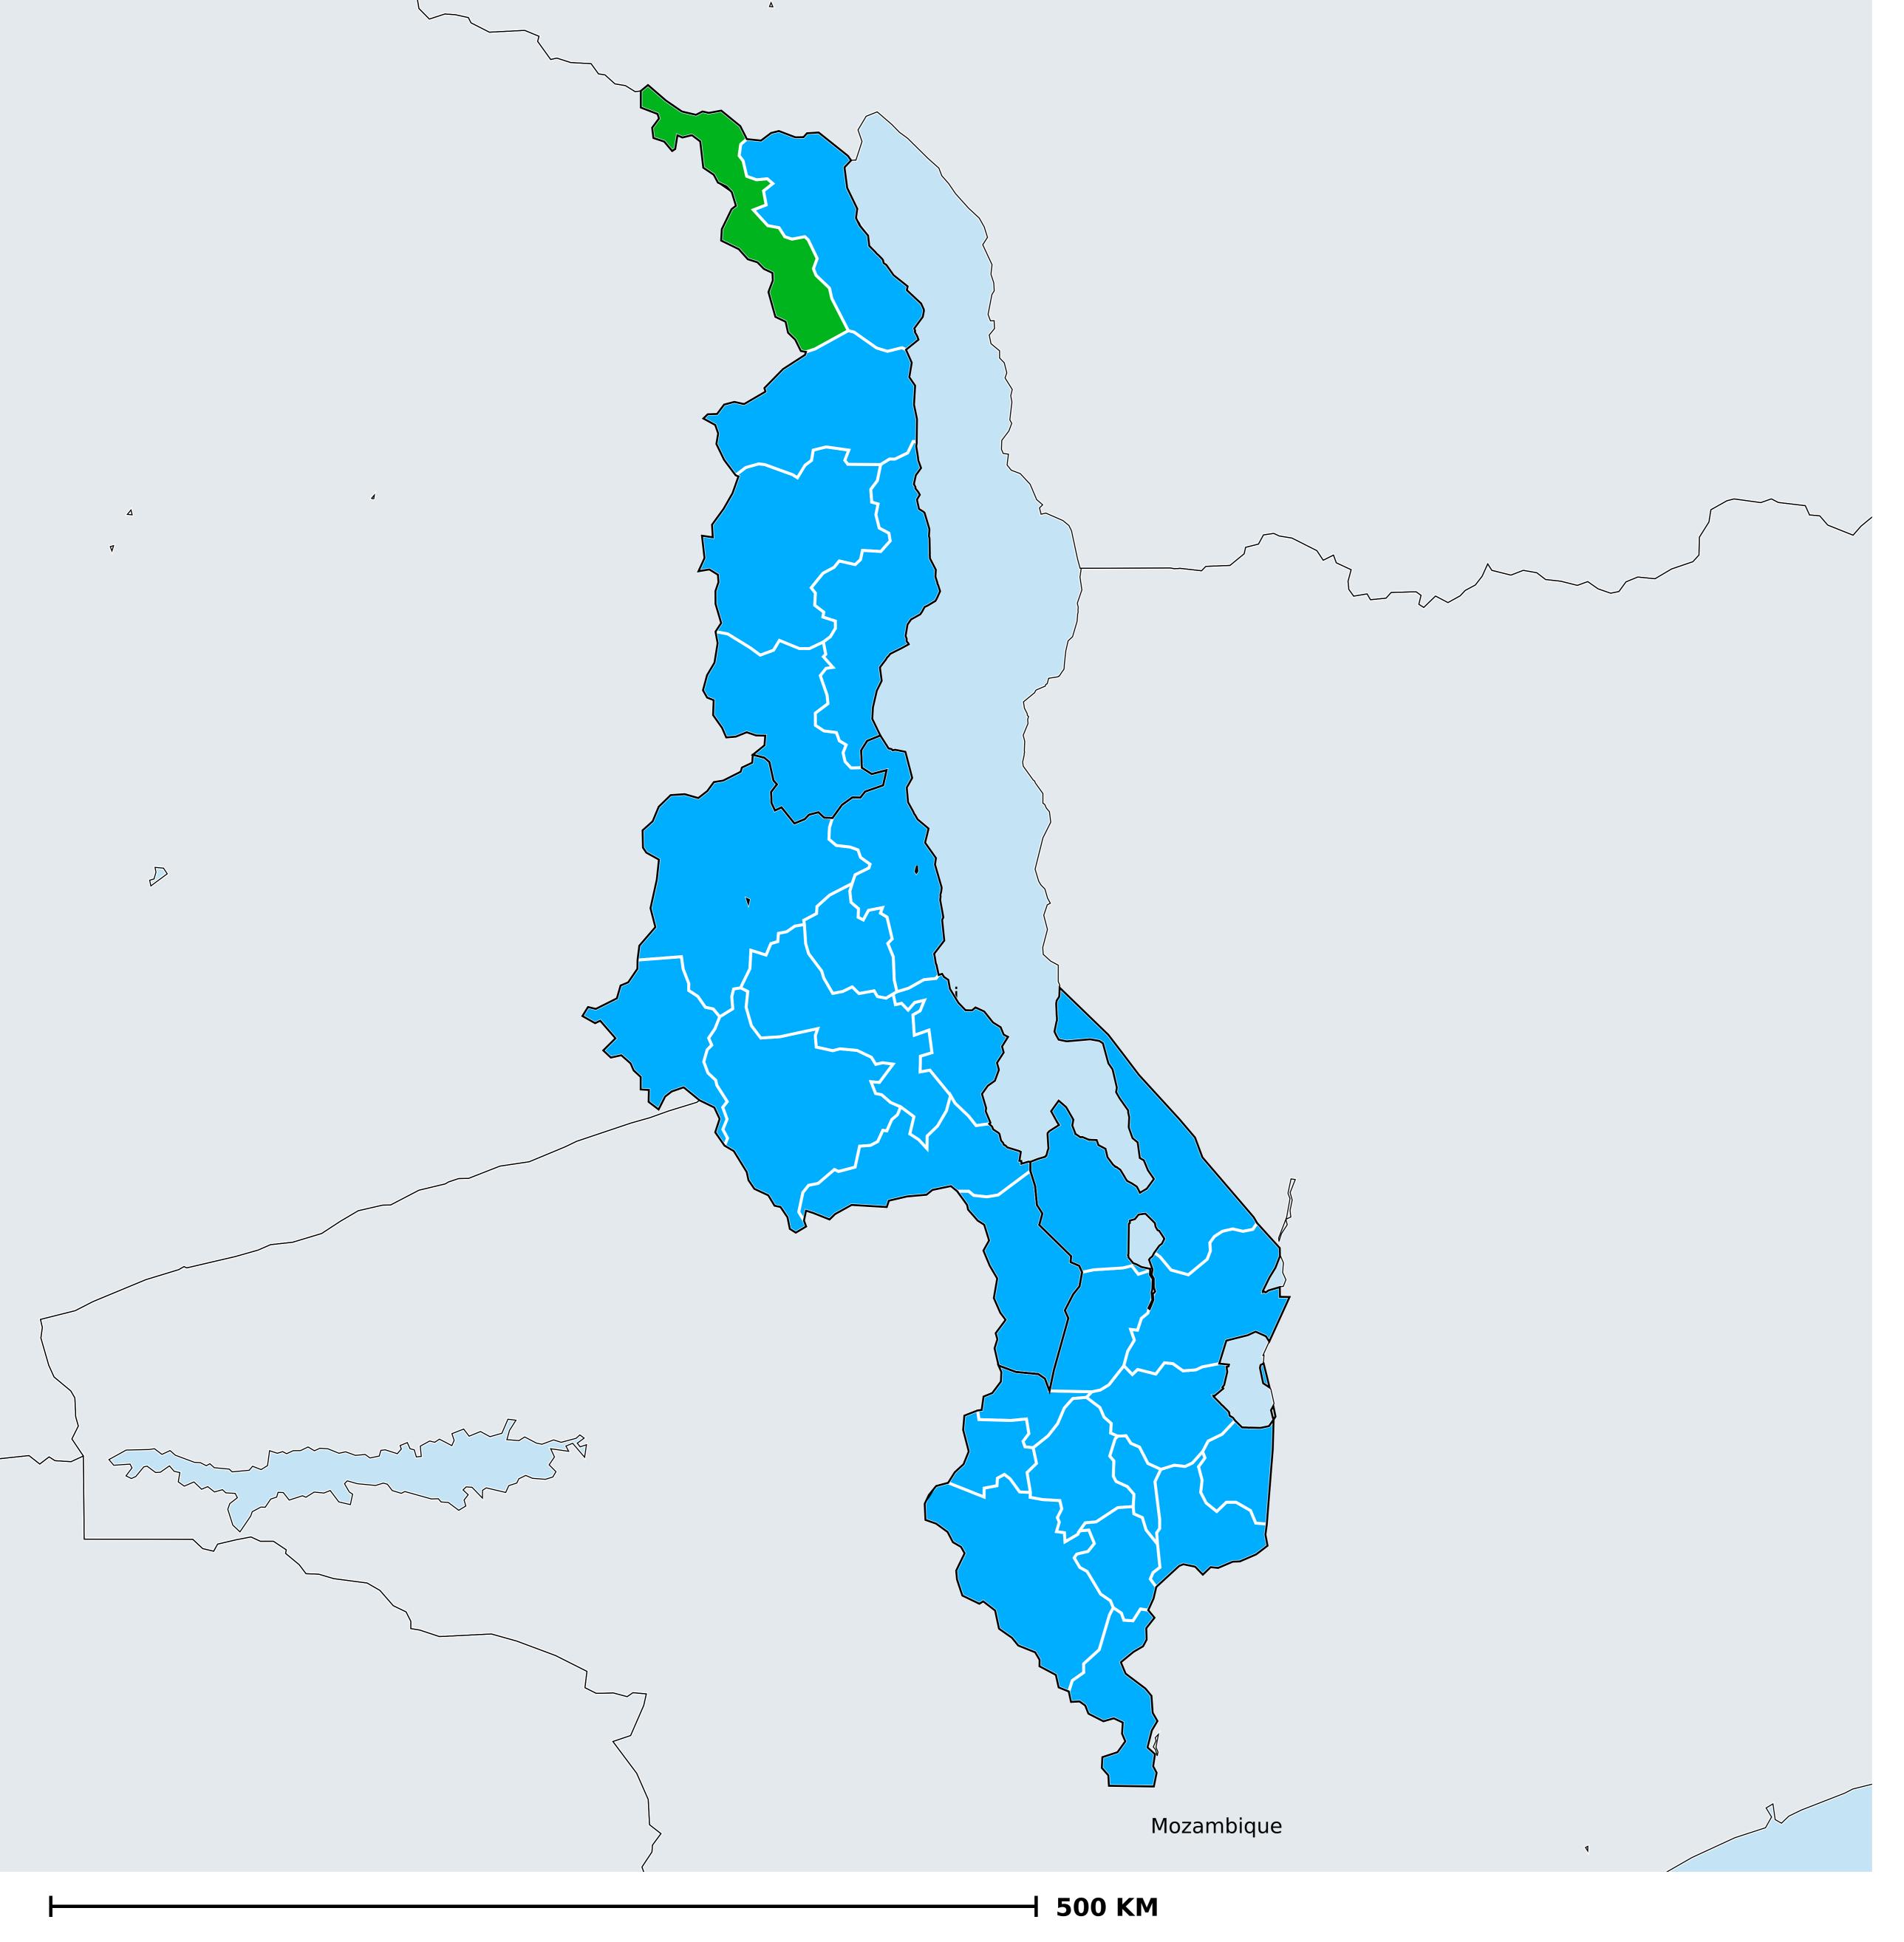

## Status of Lymphatic filariasis Elimination

Lymphatic filariasis > Endemicity

Non-endemic
Endemic (requiring MDA)
Under post-intervention surveillance
Endemicity unknown
No data available

Boundaries, names and designations used here do not imply expression of WHO opinion concerning the legal status of any country, territory or area, or of its authorities, or concerning delimitation of frontiers or boundaries. Dotted / dashed lines represent approximate border lines for which there may not yet be full agreement.

## **Data Source:**

Data provided by health ministries to ESPEN through WHO reporting processes. All reasonable precautions have been taken to verify this information

Copyright 2023 WHO. All rights reserved. Generated 18 September 2023