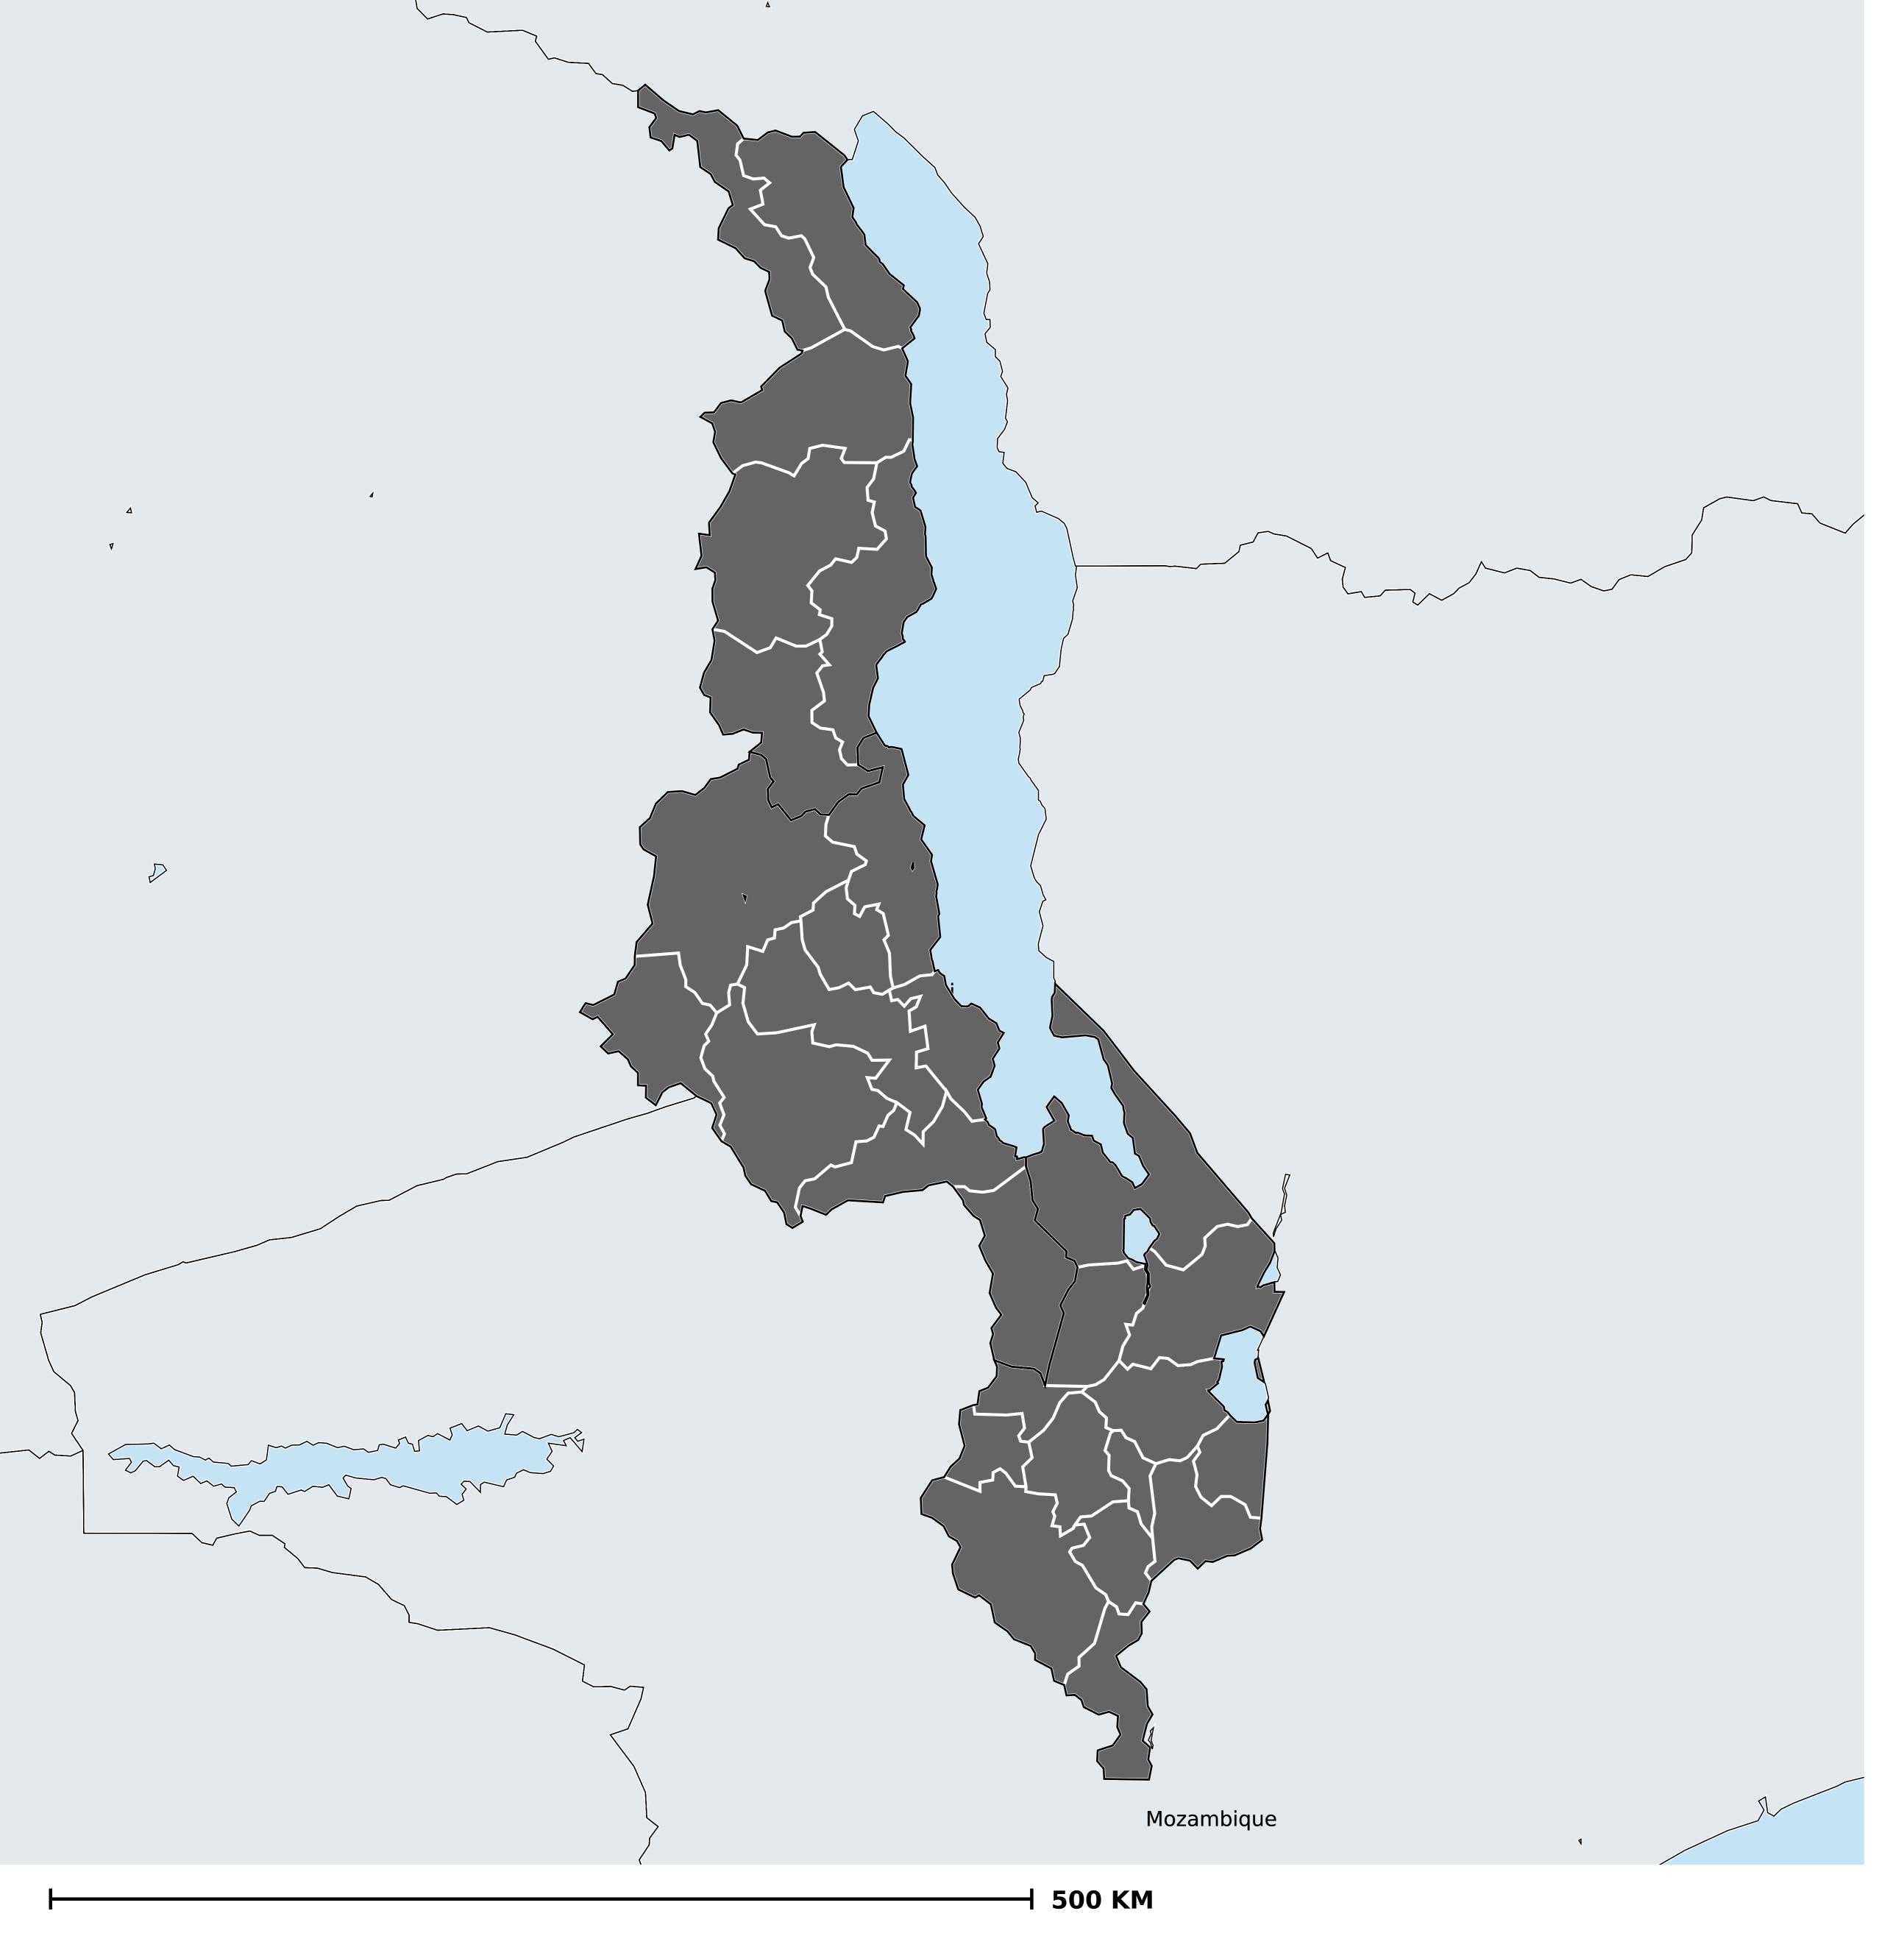

## Malawi (2013)

## Status of Lymphatic filariasis Elimination

## Lymphatic filariasis > Endemicity

Boundaries, names and designations used here do not imply expression of WHO opinion concerning the legal status of any country, territory or area, or of its authorities, or concerning delimitation of frontiers or boundaries. Dotted / dashed lines represent approximate border lines for which there may not yet be full agreement.

## **Data Source:**

Data provided by health ministries to ESPEN through WHO reporting processes. All reasonable precautions have been taken to verify this information

Copyright 2023 WHO. All rights reserved. Generated 18 September 2023