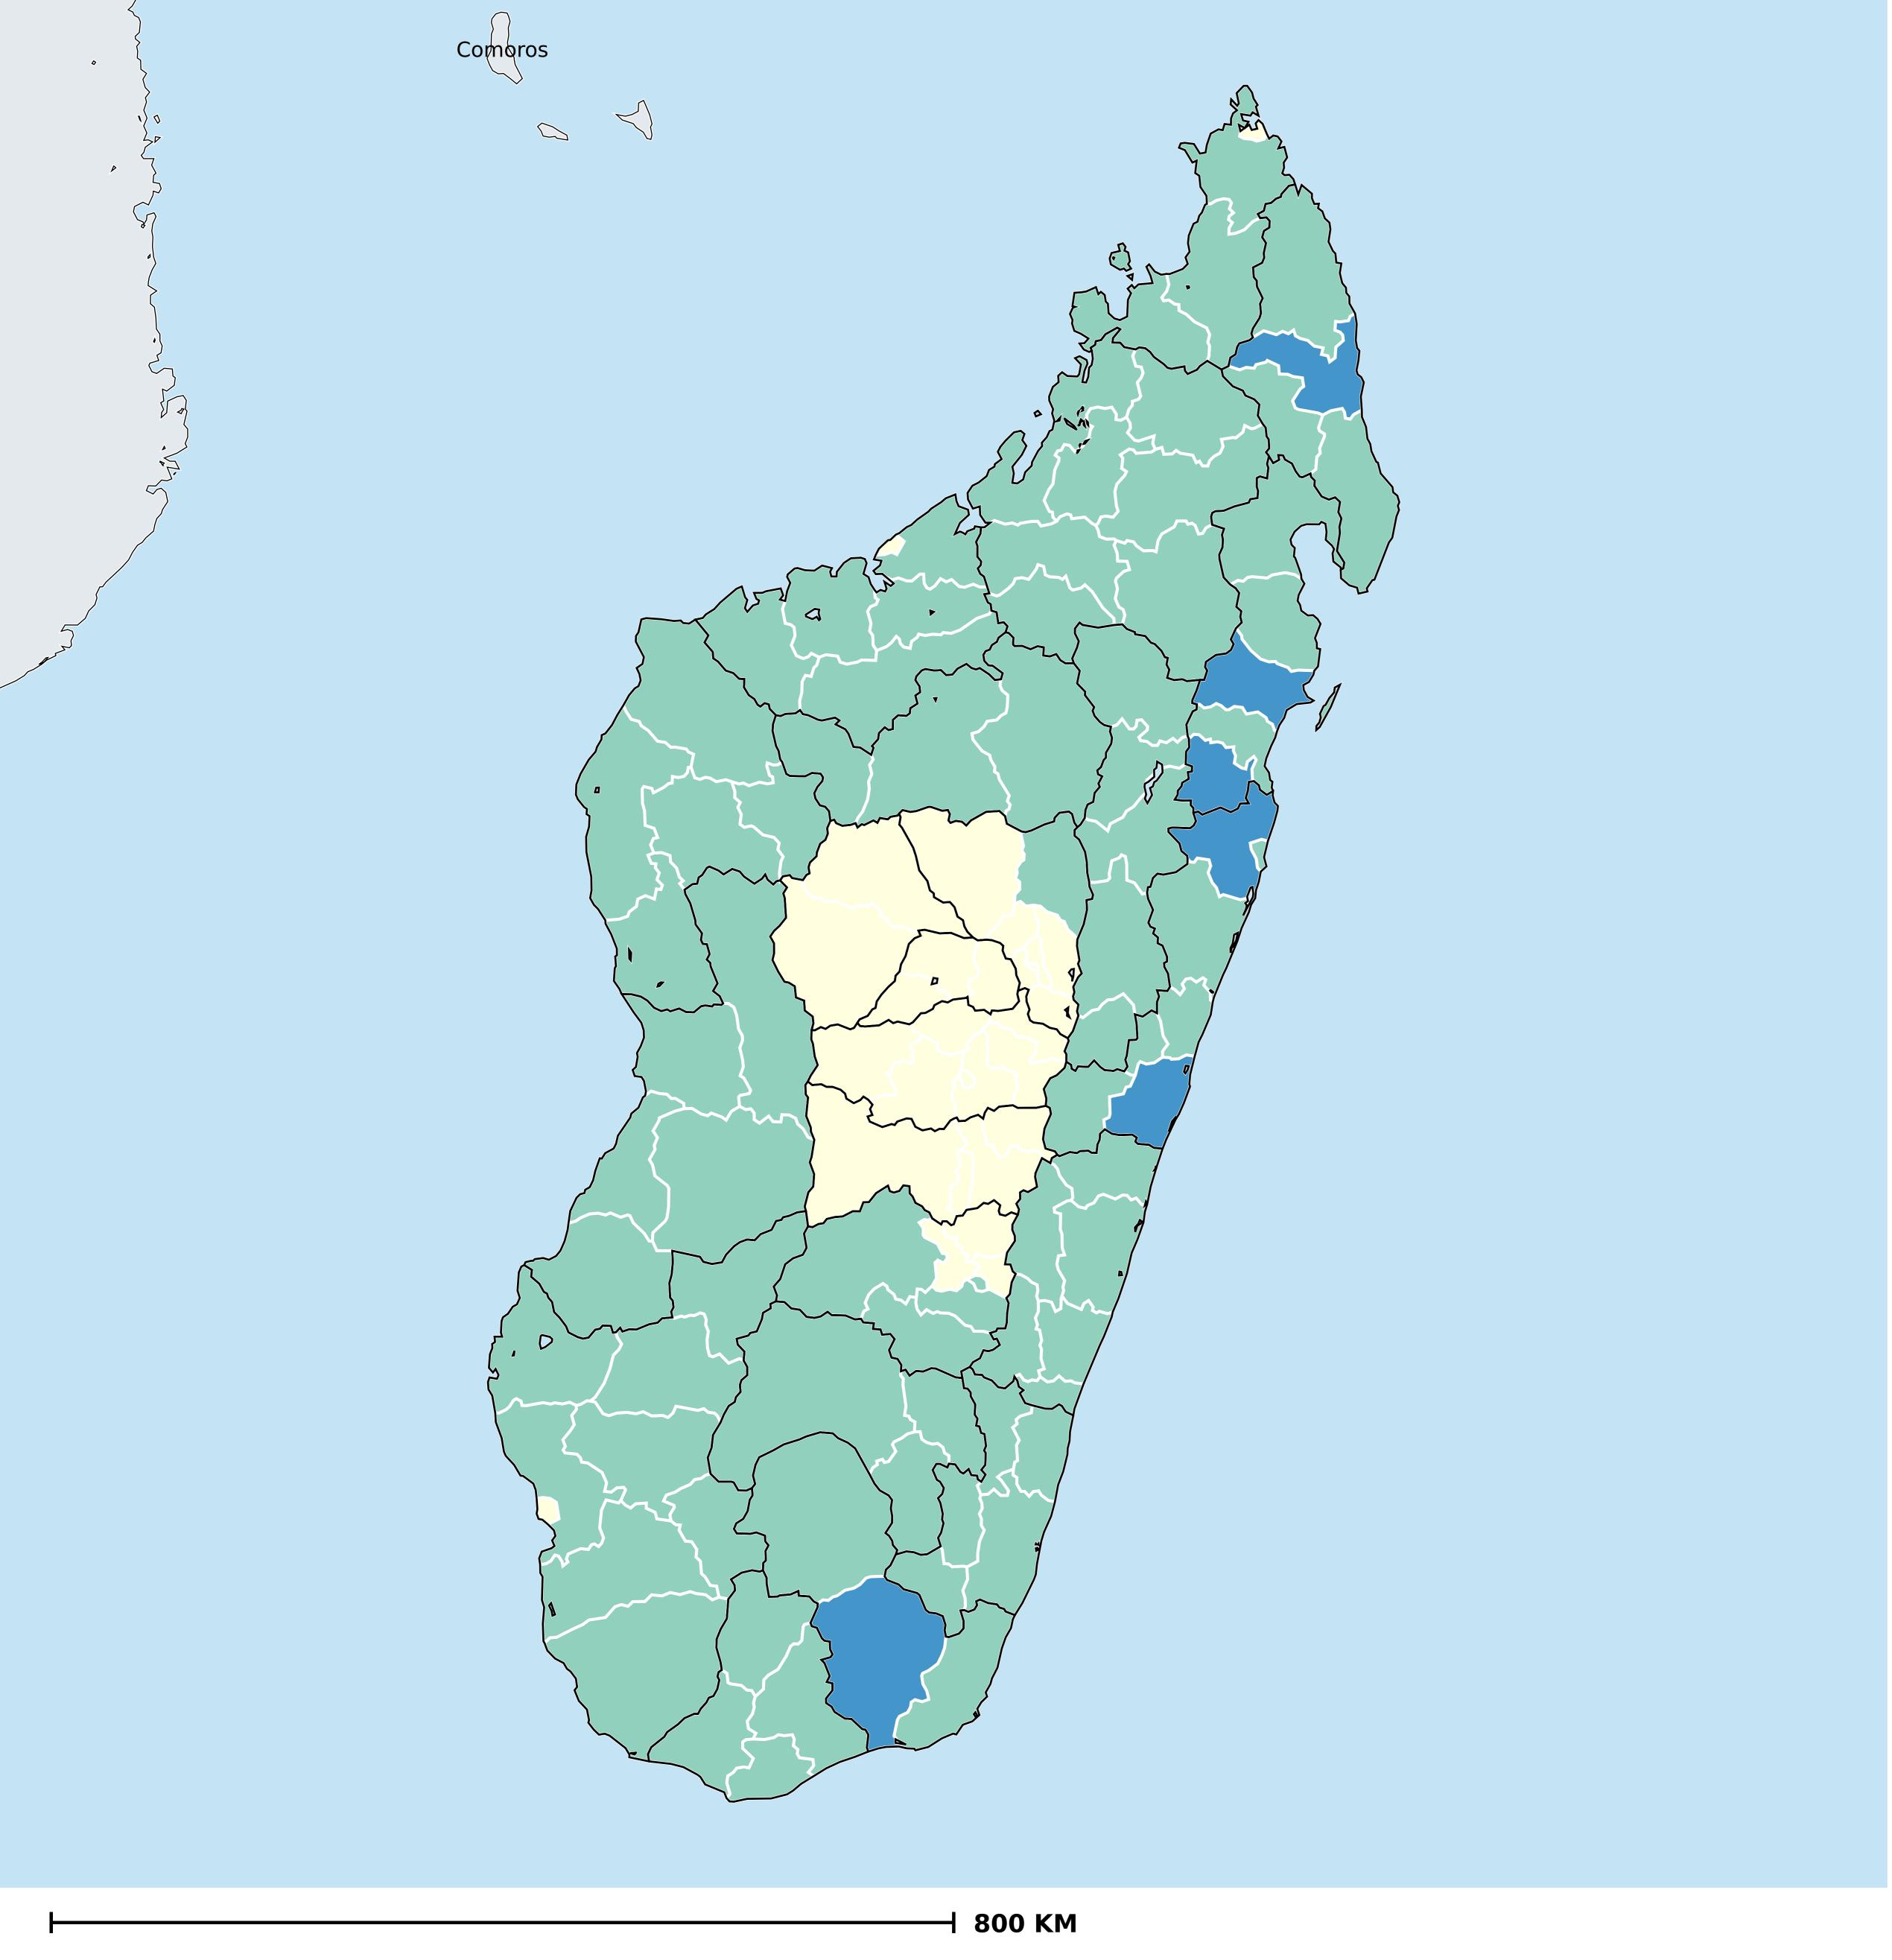

## Madagascar (2015)

## Population limited to surface water (model estimates)

WASH > Access to water > Surface

Boundaries, names and designations used here do not imply expression of WHO opinion concerning the legal status of any country, territory or area, or of its authorities, or concerning delimitation of frontiers or boundaries. Dotted / dashed lines represent approximate border lines for which there may not yet be full agreement.

## **Data Source:**

WaSH estimates produced by the Local Burden of Disease WaSH Collaborators using geostatistical models incorporating data from household surveys and censuses. DOI: https://doi.org/10.1016/S2214-109X(20)30278-3