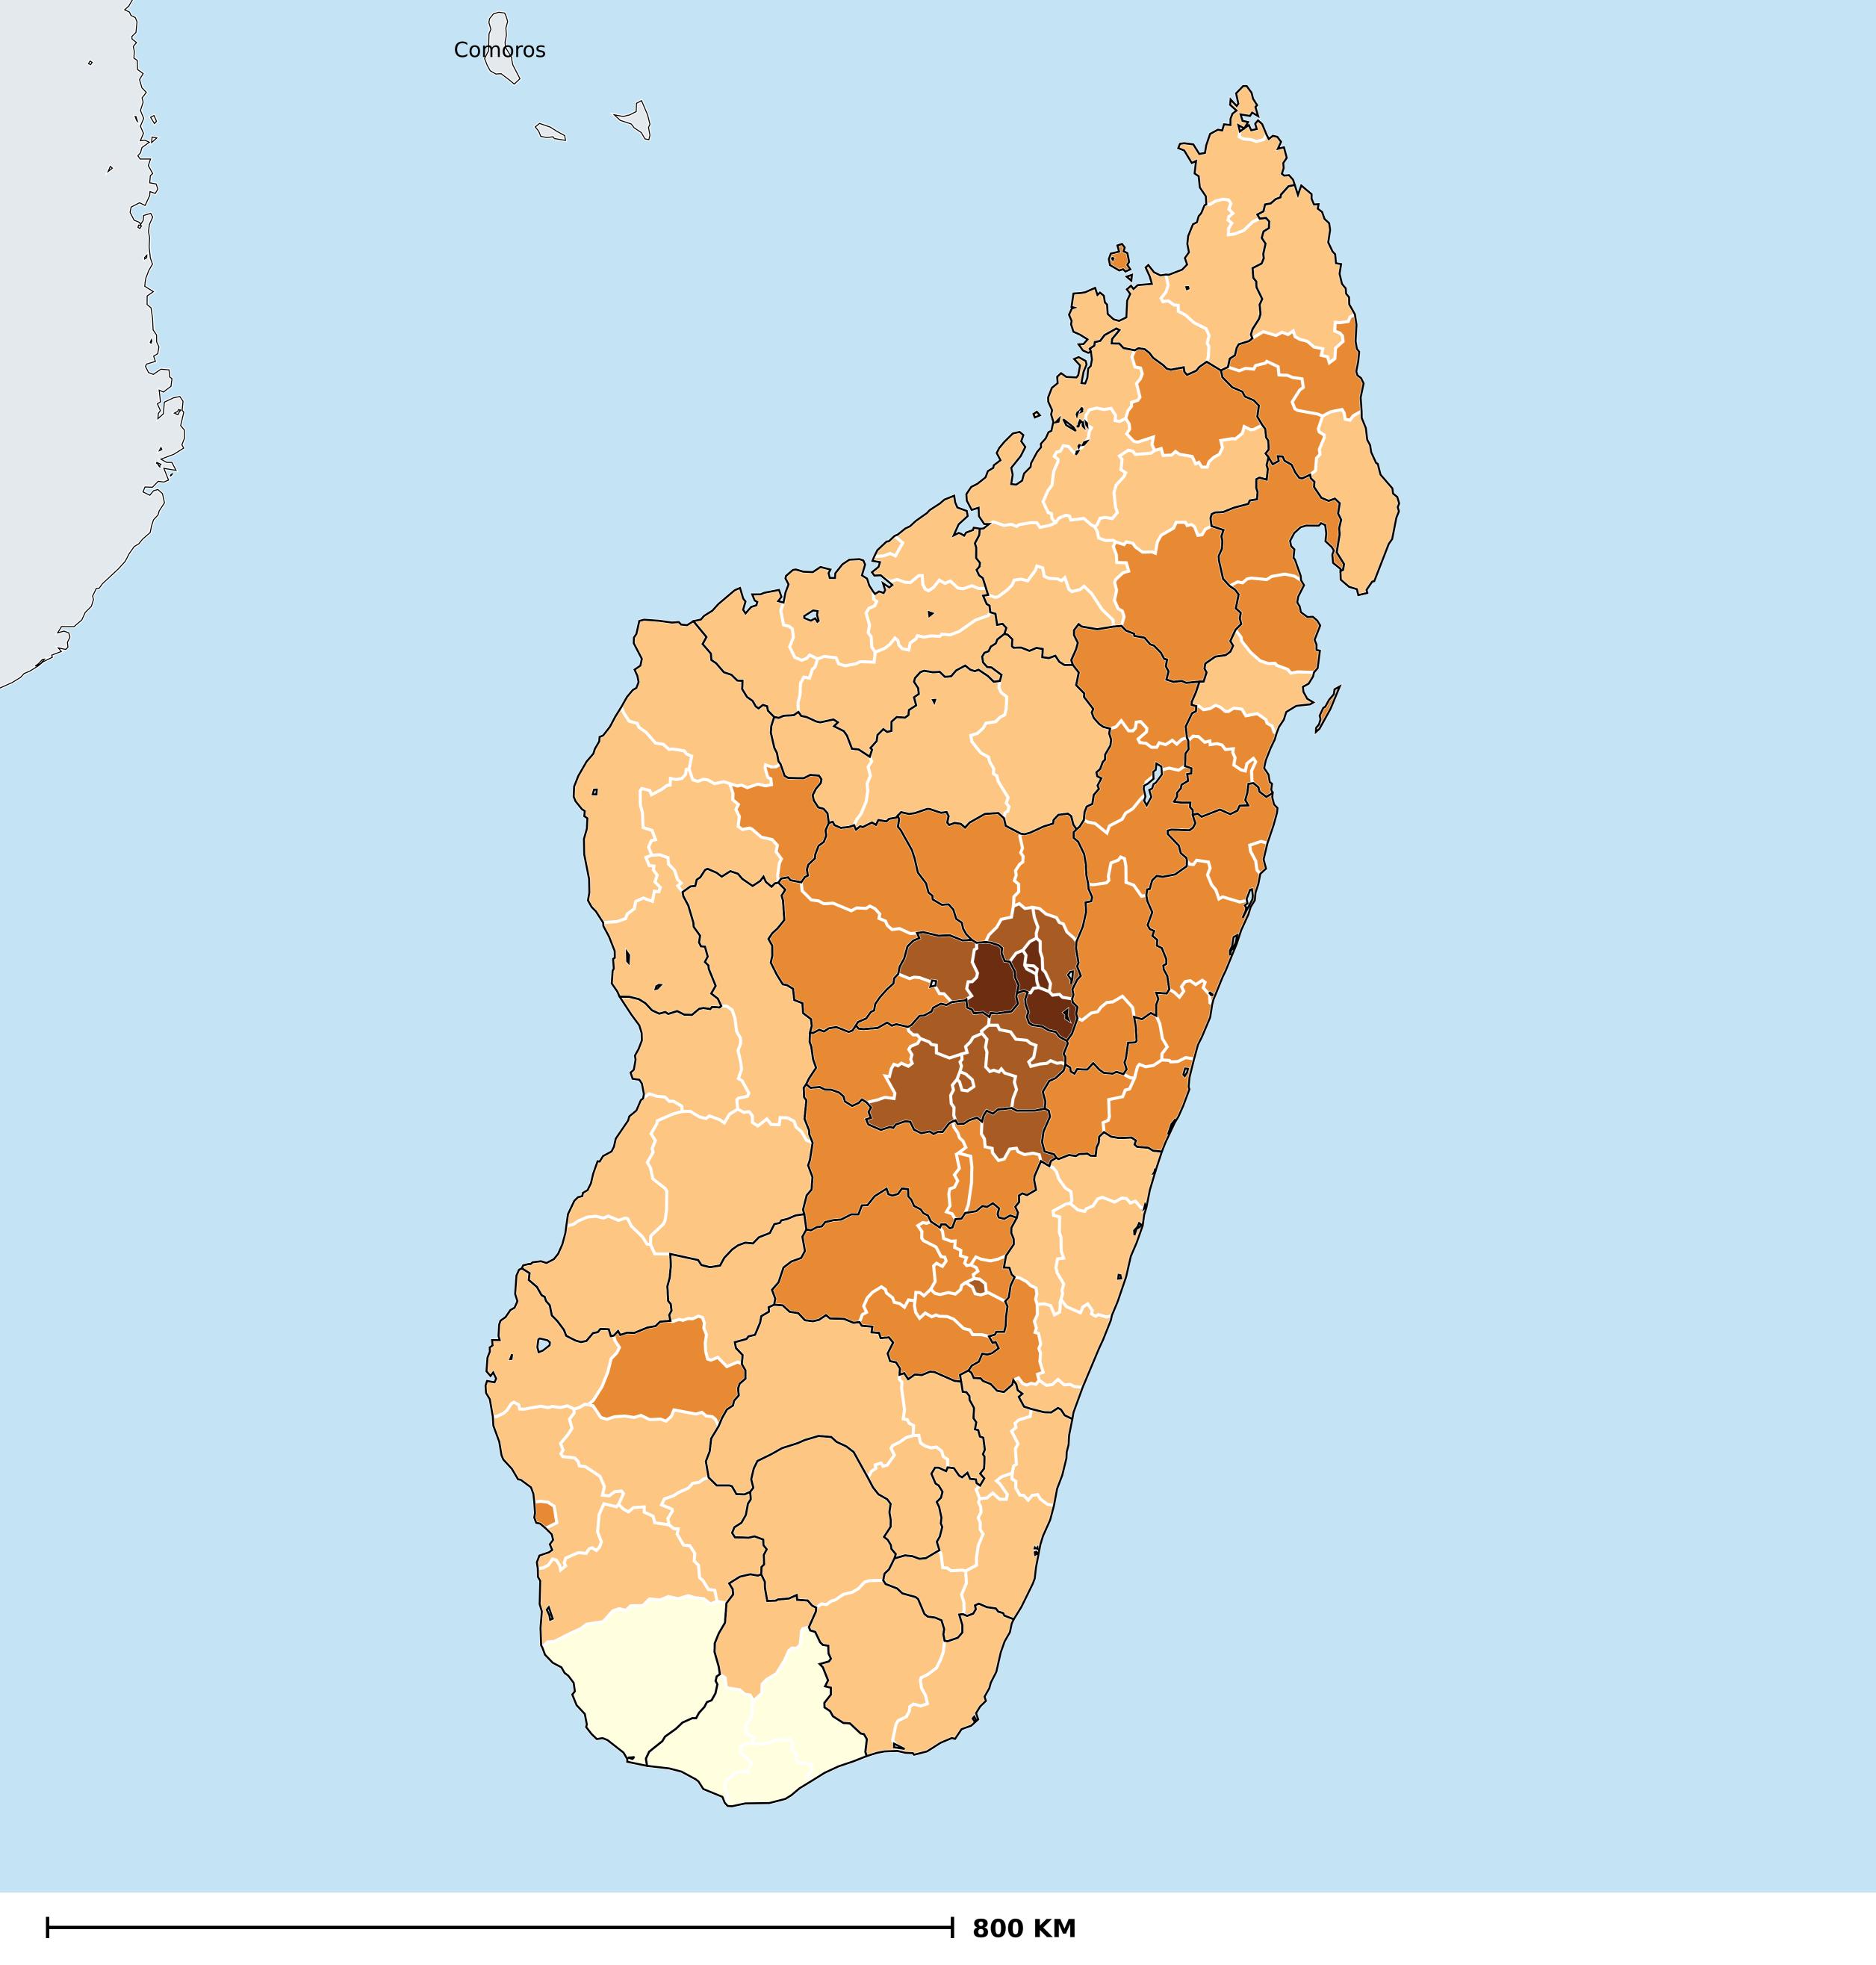

## Madagascar (2015)

Access to any improved or unimproved sanitation (model estimates)

WASH > Access to sanitation > Any sanitation

Boundaries, names and designations used here do not imply expression of WHO opinion concerning the legal status of any country, territory or area, or of its authorities, or concerning delimitation of frontiers or boundaries. Dotted / dashed lines represent approximate border lines for which there may not yet be full agreement.

## **Data Source:**

WaSH estimates produced by the Local Burden of Disease WaSH Collaborators using geostatistical models incorporating data from household surveys and censuses. DOI: https://doi.org/10.1016/S2214-109X(20)30278-3